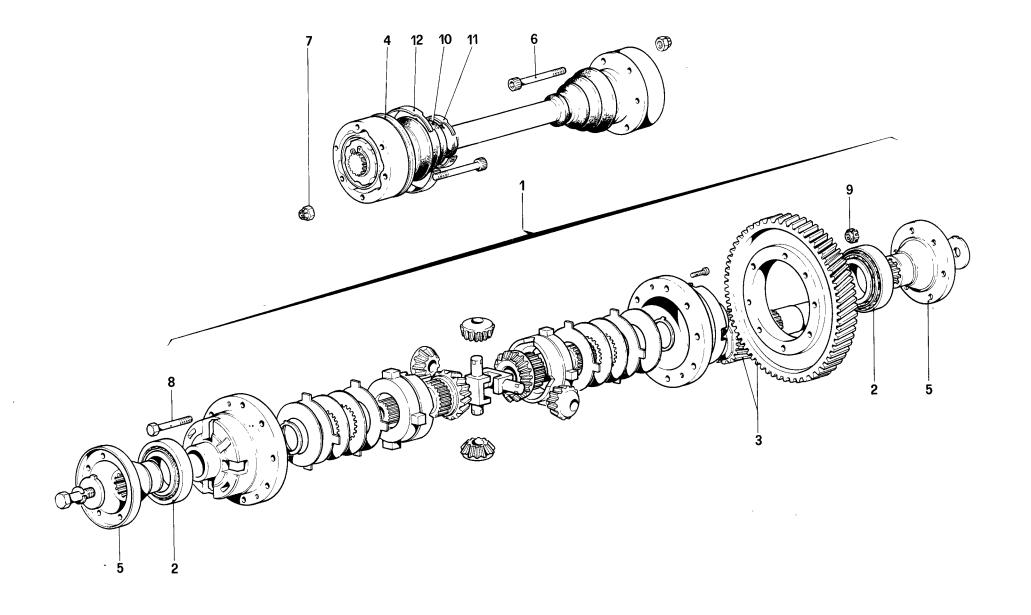

Tavola 29 - Differenziale e semiassi

Tavola 30 - Comando idraulico freni

Tavola 31 - Impianto freni

Tavola 32 - Pinze freni anteriori e posteriori

Tavola 33 - Comando freno a mano

Tavola 34 - Scatola guida e organi sterzo