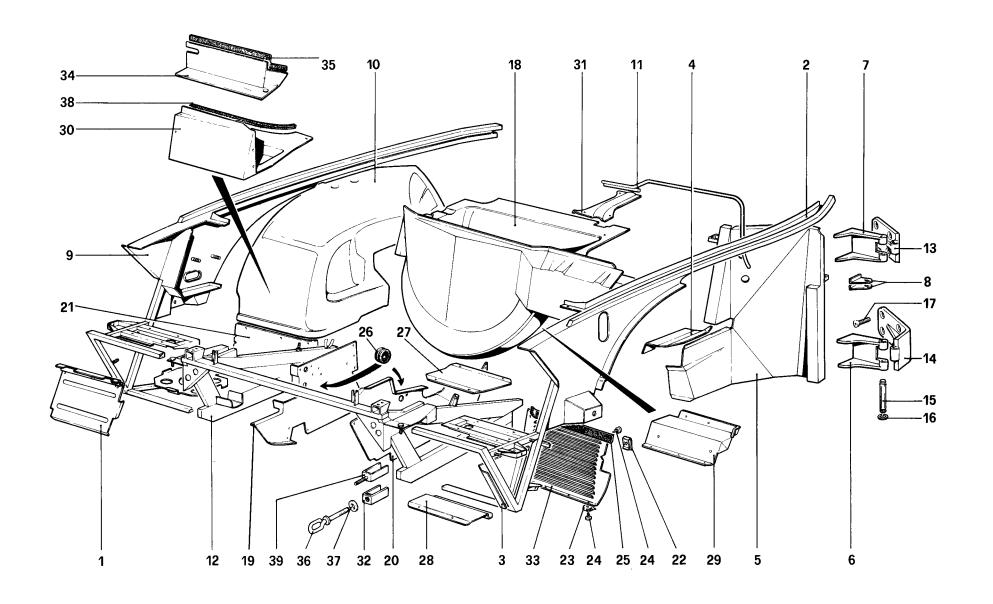

6       Molletta       Clip       58       60813800         5916901       6       Vite       Screw       59       60814300 | 0832200       1       Rivestimento posteriore completo       Rear covering, complete       53       60831900       1         5925601       7       Vite autofilettante       Self-threading screw       54       60601000       1         2639701       7       Rondella tranciata       Washer       55       15687901       2         0662600       2       Molletta       Clip       56       10615371       2         0868100       1       Sottoscocca anteriore       Front underbody       57       60842500       1         0646800       6       Molletta       Clip       58       60813800       1         5916901       6       Vite       Screw       59       60814300       8 |



mercial S

SCOCCA ELEMENTI INTERNI BODY SHELL — INNER ELEMENTS TAV. 102

| RH.     | s.No.<br>rt.No. | Q ty | DENOMINAZIONE                                         | DESCRIPTION                                           |
|---------|-----------------|------|-------------------------------------------------------|-------------------------------------------------------|
| 1 608   | 37300           | 1    | Riparo ant. batteria                                  | Front protection for battery                          |
| 2 608   | 27900           | 1    | Traliccio ant. Sx.                                    | Front left panelwork                                  |
| 1       | ĺ               | ı    | (fino al 30-9-81)                                     | (up to 30-9-81)