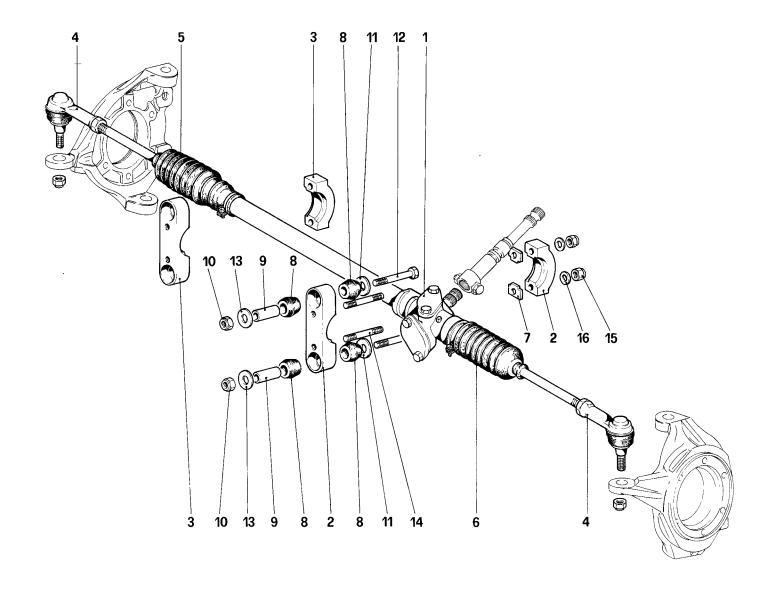

Tavola 29 - Differenziale e semiassi

Tavola 30 - Comando idraulico freni

Tavola 31 - Impianto freni

Tavola 32 - Pinze freni anteriori e posteriori

Tavola 33 - Comando freno a mano

Tavola 34 - Scatola guida e organi sterzo