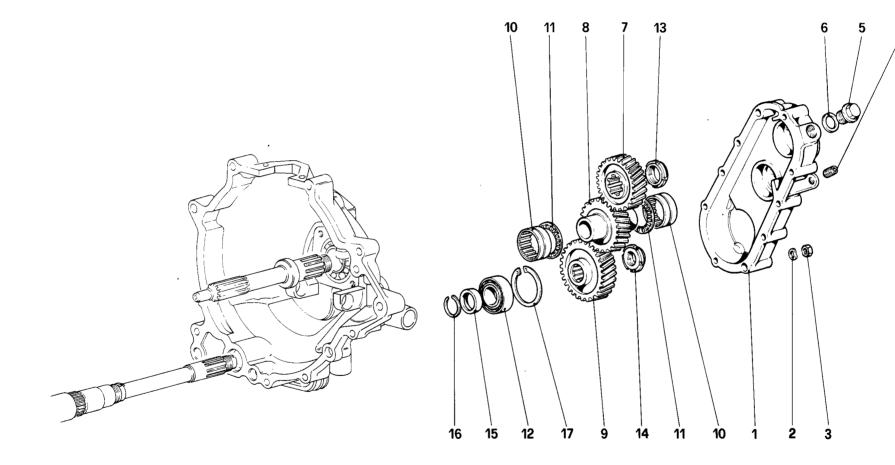

Table 25 - Main shaft gears

Table 26 - Lay shaft gears

Table 27 - Inside gearbox controls

Table 28 - Outside gearbox controls

Table 29 - Differential and axle shaft

Table 30 - Brake hydraulic system

Table 31 - Brake system