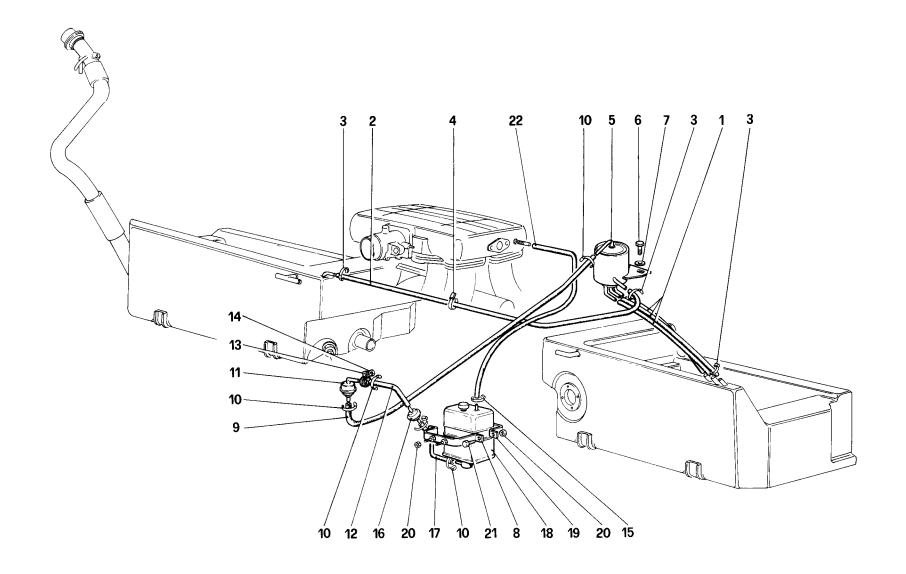

Tavola 6 - Testa cilindri sinistra

Tavola 7 - Distribuzione - Punterie

Tavola 8 - Distribuzione - Comandi

**Tavola 9** - Pompa aria e tubazioni

Tavola 10 - Impianto antievaporazione

**Tavola 11** - Pompa e tubazioni alimentazione