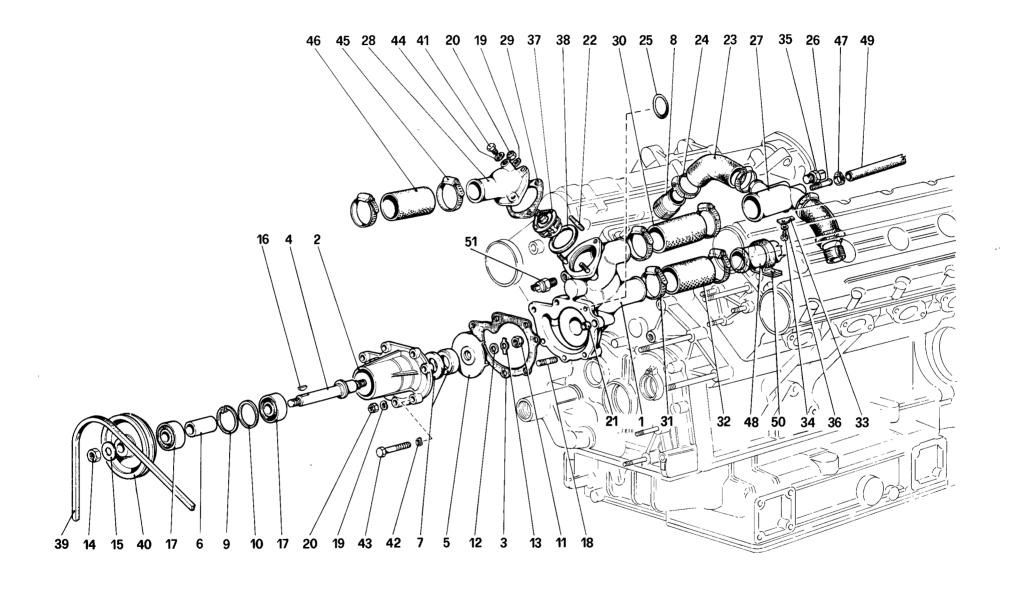

Tavola 17 - Riciclo vapori olio

Tavola 18 - Lubrificazione

Tavola 19 - Impianto raffredamento

Tavola 20 - Pompa acqua e tubazioni

Tavola 21 - Frizione e comandi

Tavola 22 - Comando disinnesto frizione

Tavola 23 - Rinvio cambio