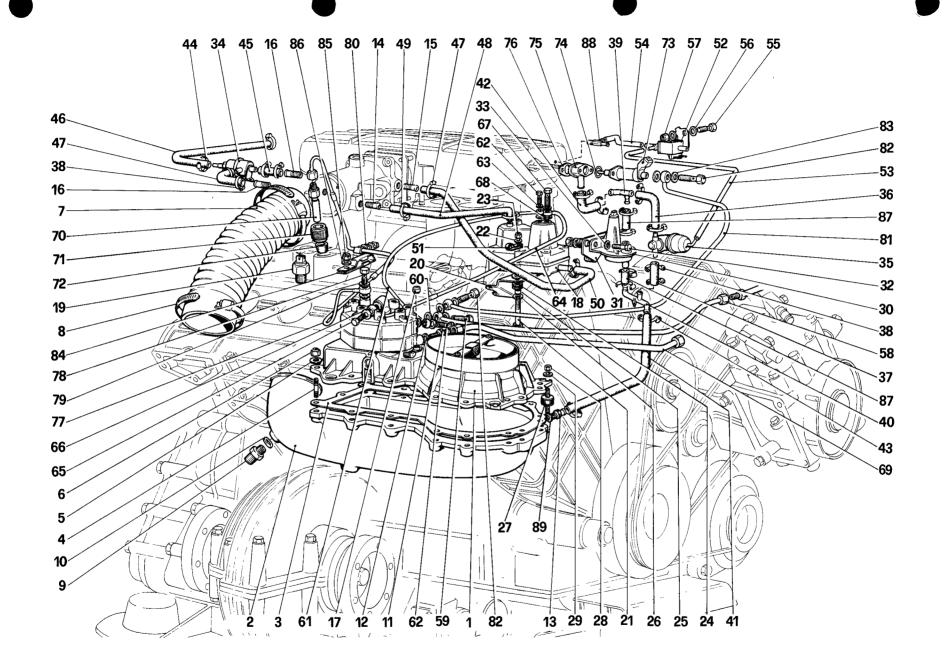

**Tavola 12** - Ripartitore carburante e tubazioni

Tavola 13 - Presa aria e collettori

Tavola 14 - Corpo farfalla e comando acceleratore

Tavola 15 - Impianto di scarico

Tavola 16 - Impianto ricircolazione gas di scarico