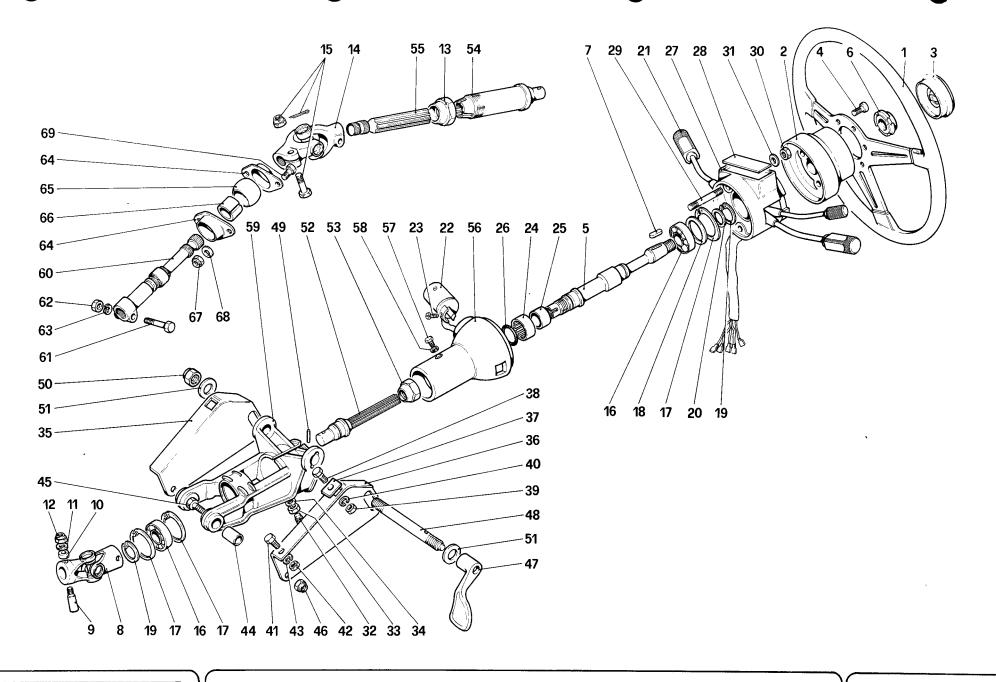

Tavola 35 - Comando sterzo

Tavola 36 - Sospensione anteriore - Ammortizzatore e disco freno

Tavola 37 - Sospensione anteriore - leve

Tavola 38 - Sospensione posteriore - Ammortizzatore e disco freno

Tavola 39 - Sospensione posteriore - leve