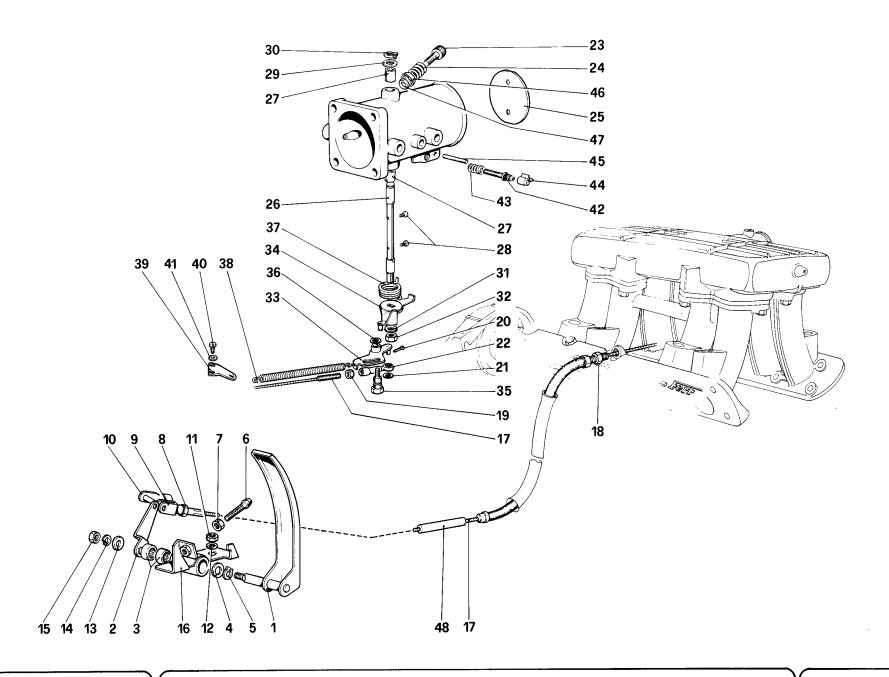

| Manicotto                                  | Sleeve                              |
| 7  | 10300190            | 2    | Fascetta                                   | Clamp                               |
| 3  | 100507              | 2    | Fascetta                                   | Clamp                               |
| 9  | 107982              | 1    | Tubo dal collettore al servofreno          | Pipe from manifold to brake         |
|    |                     |      |                                            | vacuum servo                        |
|    |                     |      |                                            |                                     |
|    |                     |      |                                            |                                     |



2503

mondial 3

CORPO FARFALLA E COMANDO ACCELERATORE THROTTLE HOUSING AND LINKAGE

TAV. 14

# . TAVOLA 14

| Rif.                                                           | Dis.No.<br>Part.No.                                                                                                                                                                                                                        | Q ty                                                                                        | DENOMINAZIONE