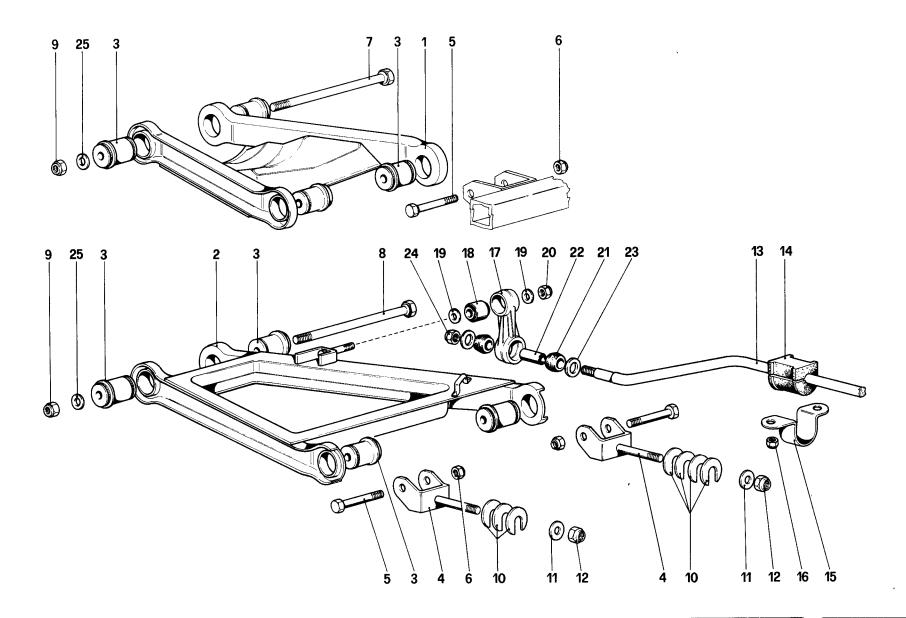

Tavola 35 - Comando sterzo

Tavola 36 - Sospensione anteriore - Ammortizzatore e disco freno

Tavola 37 - Sospensione anteriore - leve

Tavola 38 - Sospensione posteriore - Ammortizzatore e disco freno

Tavola 39 - Sospensione posteriore - leve

Table 32 - Calipers for front and rear brakes

Table 33 - Hand - brake control

Table 34 - Steering box and linkage

Table 35 - Steering column

Table 36 - Front suspension - Shock absorber and brake disc

Table 37 - Front suspension - Wishbones

Table 38 - Rear suspension - Shock absorber and brake disc

Table 39 - Rear suspension - Wishbones

Table 40 - Wheels

Table 41 - Engine ignition

Table 42 - Electric generating system

Table 43 - Air conditioning compressor and controls