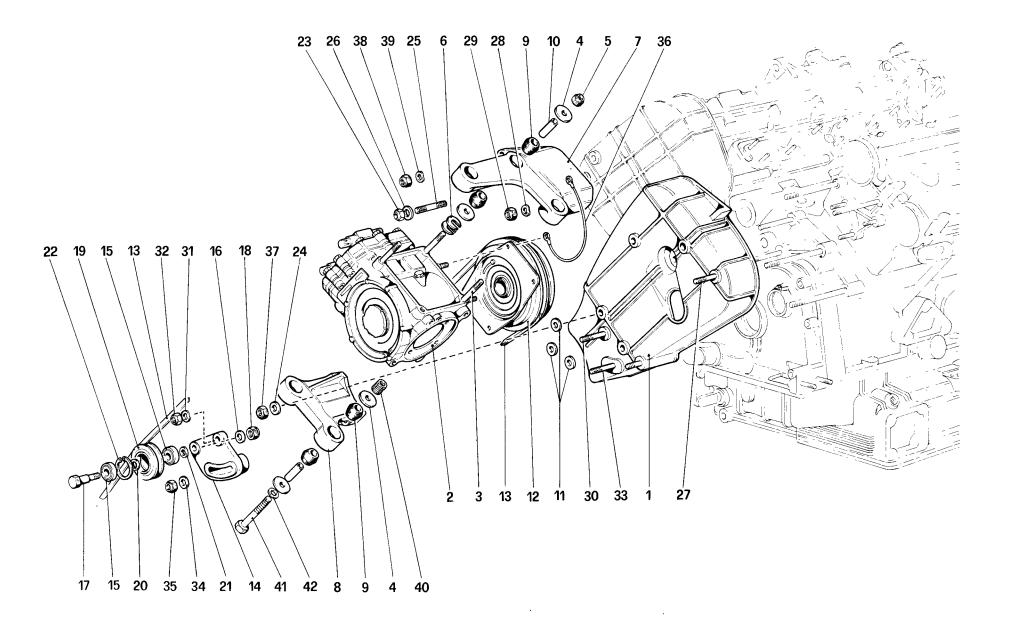

TAV. E

MECHANICAL UNITS BASIC VERSION

ORGANES MECANIQUES VERSION DE BASE

**GRUPPI MECCANICI** 

TAV. 1

DATA : SETTEMBRE 1981

GRUPPO MOTORE — CAMBIO E SUPPORTI ENGINE — GEARBOX AND SUPPORTS

| Rif. | Dis.No.<br>Part.No. | Q ty | DENOMINAZIONE                                                              | DESCRIPTION                                                           |
|------|---------------------|------|----------------------------------------------------------------------------|-----------------------------------------------------------------------|
| 1    | _                   | 1    | Motopropulsore completo di cambio e<br>differenziale - Vedere foglio A dei | Propelling unit with gearbox and differential - See table A for spare |
| _    |                     |      | complessivi forniti a ricambio                                             | assembly units                                                        |
| 2    | 106418              | 2    | Tampone per tirante                                                        | Buffer for link                                                       |
| 3    | 116060              | 1    | Tirante di reazione                                                        | Reaction tie rod                                                      |
| 4    | 106469              | 1    | Supporto per tirante                                                       | Tie rod support                                                       |
| 5    | 106470              | •    | Rondella di rasamento mm. 1 (di eventuale montaggio)                       | Shim 1 mm. (possible mounting)                                        |
| 6    | 106471              | -    | Rondella di rasamento mm. 2 (di eventuale montaggio)                       | Shim 2 mm. (possible mounting)                                        |
| 7    | 106472              | 2    | Rondella di rasamento                                                      | Shim                                                                  |
| 8    | 14332531            | 1    | Bullone                                                                    | Bolt                                                                  |
| 9    | 15541321            | 1    | Bullone                                                                    | Bolt                                                                  |
| 10   | 13550521            | 2    | Rondella                                                                   | Washer                                                                |
| 11   | 16105111            | 2    | Dado                                                                       | Nut                                                                   |
| 12   | 13450021            | 8    | Prigioniero posteriore                                                     | Rear stud                                                             |
| 13   | 13830521            | 2    | Bullone                                                                    | Bolt                                                                  |
| 14   | 12638621            | 2    | Rondella                                                                   | Washer                                                                |
| 15   | 107529              | 1    | Supporto Dx. anteriore                                                     | Front right support                                                   |
|      |                     |      |                                                                            |                                                                       |
| i    |                     |      |                                                                            |                                                                       |
| 1    |                     |      |                                                                            |                                                                       |
|      |                     | . 1  |                                                                            |                                                                       |

| Rif.                                                                                               | Dis.No.<br>Part.No.                                                                                                                                                                          | Q ty                                                                                               | DENOMINAZIONE                                                                                                                                                                                                                                                                                                                                                                                         | DESCRIPTION                                                                                                                                                                                                                                     |
|----------------------------------------------------------------------------------------------------|----------------------------------------------------------------------------------------------------------------------------------------------------------------------------------------------|----------------------------------------------------------------------------------------------------|-------------------------------------------------------------------------------------------------------------------------------------------------------------------------------------------------------------------------------------------------------------------------------------------------------------------------------------------------------------------------------------------------------|-------------------------------------------------------------------------------------------------------------------------------------------------------------------------------------------------------------------------------------------------|
| 16<br>17<br>18<br>19<br>20<br>21<br>22<br>23<br>24<br>25<br>26<br>27<br>28<br>29<br>30<br>31<br>32 | 107528<br>115712<br>115713<br>107530<br>106034<br>111794<br>16043421<br>16100811<br>106852<br>106527<br>105799<br>106854<br>13449321<br>12164711<br>10516871<br>111793<br>12646901<br>106029 | 1<br>1<br>1<br>1<br>2<br>4<br>2<br>8<br>8<br>8<br>8<br>2<br>2<br>4<br>8<br>16<br>16<br>2<br>6<br>- | Supporto Dx. posteriore Supporto anteriore Sx. Supporto posteriore Sx. Distanziale per supporti posteriori Tampone VIBRACHOC anteriore Distanziale per tamponi posteriori Bullone Dado Rondella Vite per tamponi posteriori Vite per tamponi anteriori Rondella Prigioniero anteriore Dado Rondella Distanziale tamponi anteriori Rondella di rasamento Rondella di spessore (di eventuale montaggio) | Rear left support Rear left support Spacer for rear supports VIBRACHOC front pad Spacer for rear pads Bolt Nut Washer Screw for rear pads Screw for front pads Washer Front stud Nut Washer Spacer for front pads Shim Shim (possible mounting) |