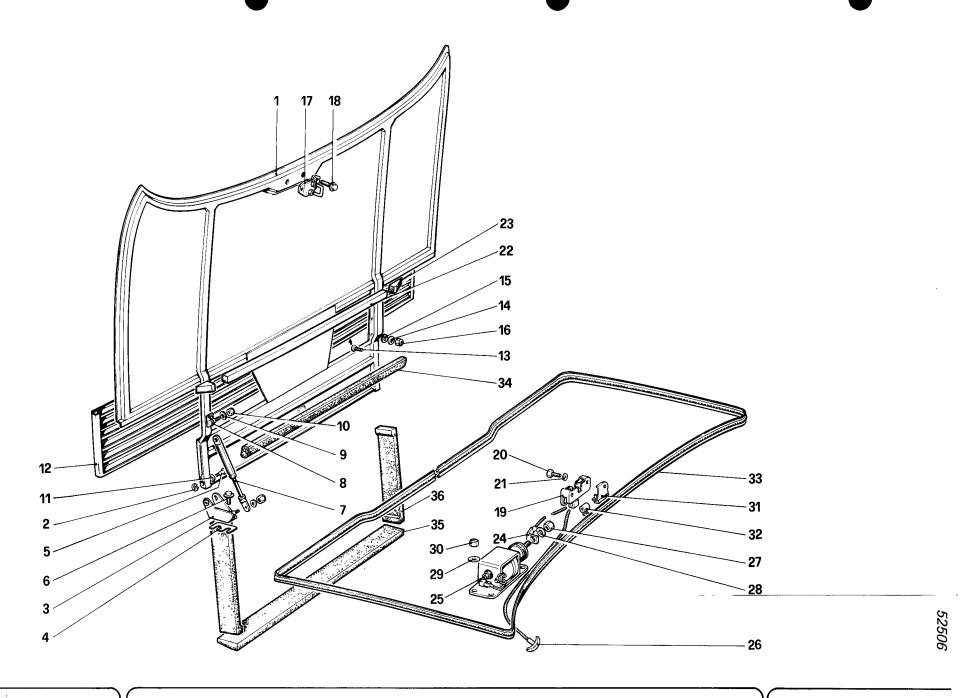

#### **ELENCO DELLE TAVOLE**

Tavola 1 - Gruppo motore - cambio e supportì

Tavola 2 - Basamento

Tavola 3 - Albero motore - Bielle e pistoni

Tavola 4 - Corpo intermedio e volano motore

Tavola 5 - Testa cilindri destra

Tavola 6 - Testa cilindri sinistra

Tavola 7 - Distribuzione - Punterie

Tavola 8 - Distribuzione - Comandi

**Tavola 9** - Pompa aria e tubazioni

Tavola 10 - Impianto antievaporazione

**Tavola 11** - Pompa e tubazioni alimentazione

**Tavola 12** - Ripartitore carburante e tubazioni

Tavola 13 - Presa aria e collettori

Tavola 14 - Corpo farfalla e comando acceleratore

Tavola 15 - Impianto di scarico

Tavola 16 - Impianto ricircolazione gas di scarico

Tavola 17 - Riciclo vapori olio

Tavola 18 - Lubrificazione

Tavola 19 - Impianto raffredamento

Tavola 20 - Pompa acqua e tubazioni

Tavola 21 - Frizione e comandi

Tavola 22 - Comando disinnesto frizione

Tavola 23 - Rinvio cambio

Tavola 24 - Scatola cambio - differenziale e coppa olio

Tavola 25 - Ruotismi albero primario cambio

Tavola 26 - Ruotismi albero secondario cambio

Tavola 27 - Comandi interni cambio

Tavola 28 - Comandi esterni cambio

Tavola 29 - Differenziale e semiassi

Tavola 30 - Comando idraulico freni

Tavola 31 - Impianto freni

Tavola 32 - Pinze freni anteriori e posteriori

Tavola 33 - Comando freno a mano

Tavola 34 - Scatola guida e organi sterzo

Tavola 35 - Comando sterzo

Tavola 36 - Sospensione anteriore - Ammortizzatore e disco freno

Tavola 37 - Sospensione anteriore - leve

Tavola 38 - Sospensione posteriore - Ammortizzatore e disco freno

Tavola 39 - Sospensione posteriore - leve

Tavola 40 - Ruote

Tavola 41 - Accensione motore

Tavola 42 - Generazione di corrente

Tavola 43 - Compressore aria condizionata e comandi

Tavola 44 - Dotazione attrezzi