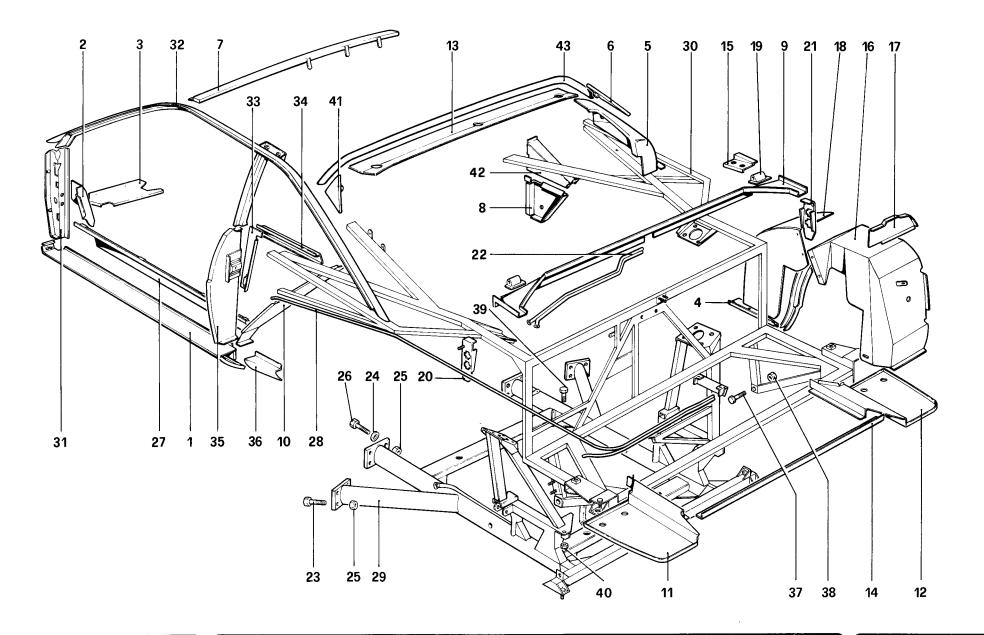

| Rondella per golfare                          | Washer for eyebolt                                 |
| 8    | 60920200            | 1    | Guarnizione fra passaruota e copribatteria    | Gasket between wheelhouse and battery cover        |
| 9    | 115873              | 2    | Staffa fiss. griglia rwdiatore                | Bracket fixing radiator grill                      |
|      |                     |      |                                               |                                                    |
|      |                     |      |                                               |                                                    |
|      |                     |      |                                               |                                                    |



mondial 8

SCOCCA ELEMENTI INTERNI BODY SHELL — INNER ELEMENTS TAV. 103

| Rif.                                                                       | Dis.No.<br>Part.No.                                                                                                                                                                                                                                                                                                                  | Q ty                                    | DENOMINAZIONE