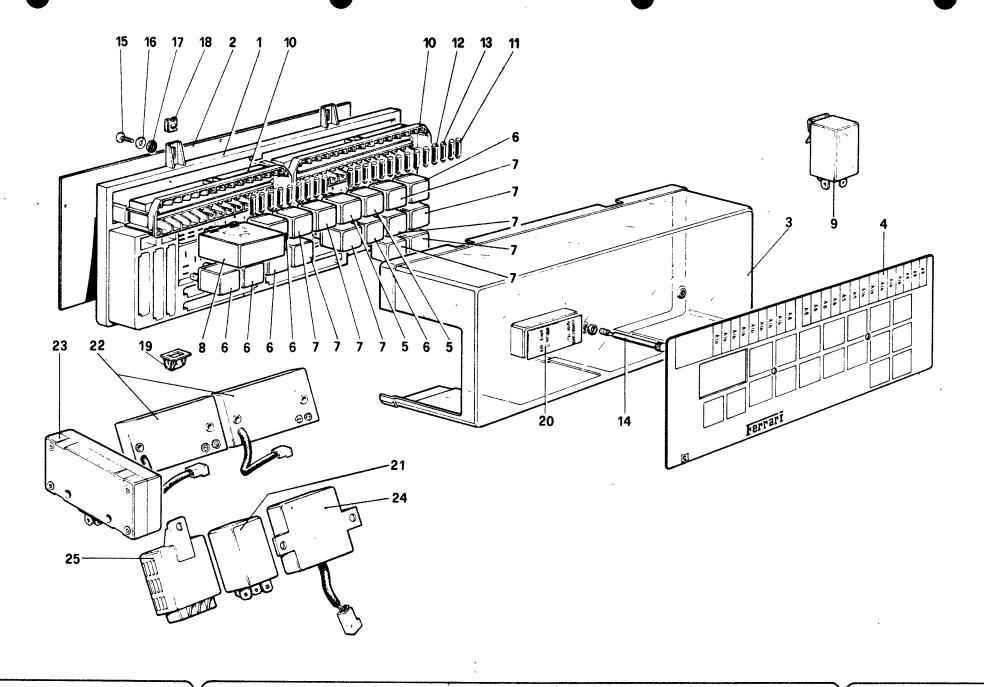

|                                      |                                                                                                                                                                                                                                                                                                                                                                                  | ,                                                                                                                                                                                                                 |



nondia B

QUADRO ELETTRICO ELECTRICAL BOARD TAV. 116

| H.             | Dis.No.<br>Part.No.                                                                                                                | any                      | DENOMINAZIONE                                                                                                                                                                                                                                                                                                                                                                                                                            | DESCRIPTION