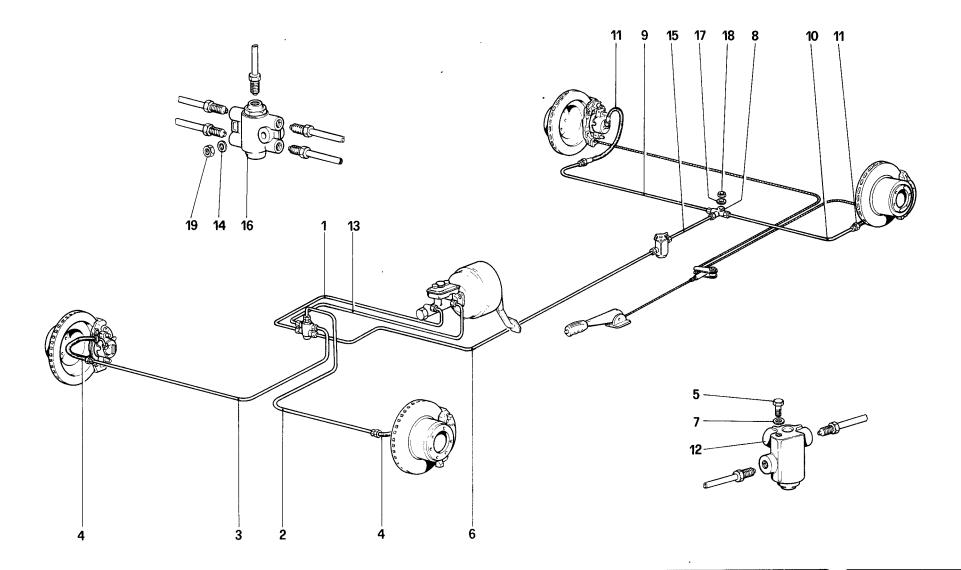

Tavola 24 - Scatola cambio - differenziale e coppa olio

Tavola 25 - Ruotismi albero primario cambio

Tavola 26 - Ruotismi albero secondario cambio

Tavola 27 - Comandi interni cambio

Tavola 28 - Comandi esterni cambio