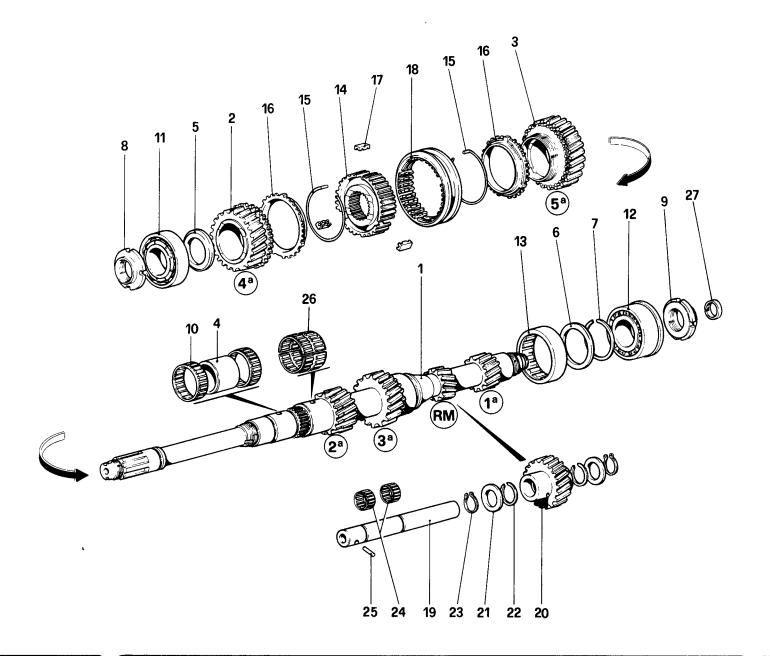

Table 25 - Main shaft gears

Table 26 - Lay shaft gears

Table 27 - Inside gearbox controls

Table 28 - Outside gearbox controls

Table 29 - Differential and axle shaft

Table 30 - Brake hydraulic system

Table 31 - Brake system