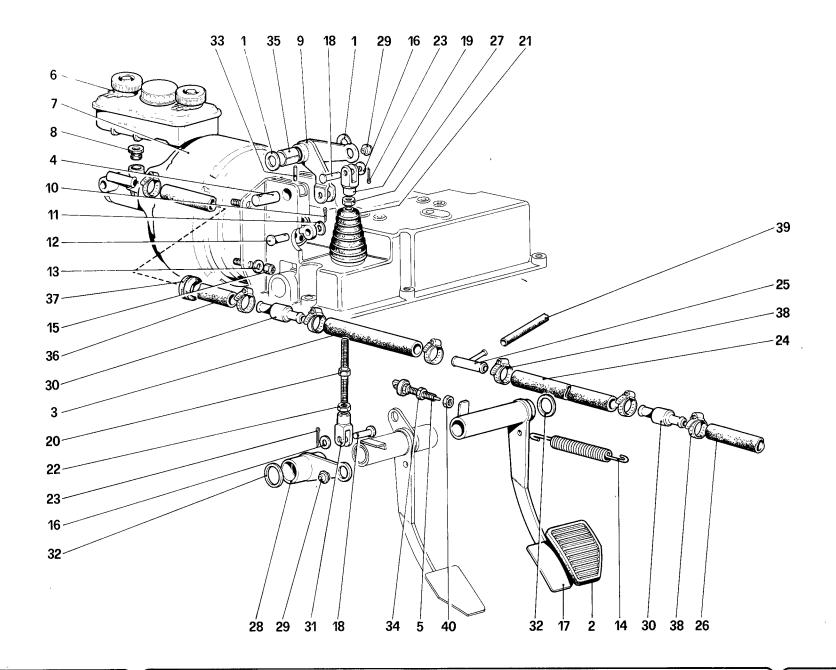

Tavola 17 - Riciclo vapori olio

Tavola 18 - Lubrificazione

Tavola 19 - Impianto raffredamento

Tavola 20 - Pompa acqua e tubazioni

Tavola 21 - Frizione e comandi

Tavola 22 - Comando disinnesto frizione

Tavola 23 - Rinvio cambio