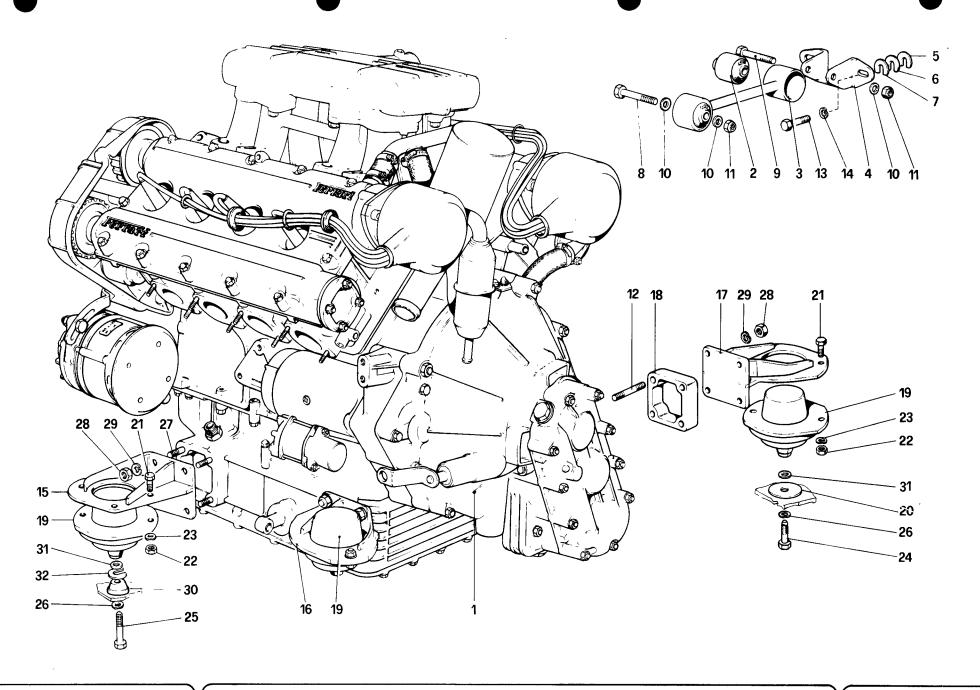

TAV. E

MECHANICAL UNITS BASIC VERSION

ORGANES MECANIQUES VERSION DE BASE

**GRUPPI MECCANICI** 

TAV. 1

DATA : SETTEMBRE 1981

GRUPPO MOTORE — CAMBIO E SUPPORTI ENGINE — GEARBOX AND SUPPORTS

| Rif. | Dis.No.<br>Part.No. | Q ty | DENOMINAZIONE                                                              | DESCRIPTION                                                           |
|------|---------------------|------|----------------------------------------------------------------------------|-----------------------------------------------------------------------|
| 1    | _                   | 1    | Motopropulsore completo di cambio e<br>differenziale - Vedere foglio A dei | Propelling unit with gearbox and differential - See table A for spare |
| _    |                     |      | complessivi forniti a ricambio                                             | assembly units                                                        |
| 2    | 106418              | 2    | Tampone per tirante                                                        | Buffer for link                                                       |
| 3    | 116060              | 1    | Tirante di reazione                                                        | Reaction tie rod                                                      |
| 4    | 106469              | 1    | Supporto per tirante                                                       | Tie rod support                                                       |
| 5    | 106470              | •    | Rondella di rasamento mm. 1 (di eventuale montaggio)                       | Shim 1 mm. (possible mounting)                                        |
| 6    | 106471              | -    | Rondella di rasamento mm. 2 (di eventuale montaggio)                       | Shim 2 mm. (possible mounting)                                        |
| 7    | 106472              | 2    | Rondella di rasamento                                                      | Shim                                                                  |
| 8    | 14332531            | 1    | Bullone                                                                    | Bolt                                                                  |
| 9    | 15541321            | 1    | Bullone                                                                    | Bolt                                                                  |
| 10   | 13550521            | 2    | Rondella                                                                   | Washer                                                                |
| 11   | 16105111            | 2    | Dado                                                                       | Nut                                                                   |
| 12   | 13450021            | 8    | Prigioniero posteriore                                                     | Rear stud                                                             |
| 13   | 13830521            | 2    | Bullone                                                                    | Bolt                                                                  |
| 14   | 12638621            | 2    | Rondella                                                                   | Washer                                                                |
| 15   | 107529              | 1    | Supporto Dx. anteriore                                                     | Front right support                                                   |
|      |                     |      |                                                                            |                                                                       |
| i    |                     |      |                                                                            |                                                                       |
| 1    |                     |      |                                                                            |                                                                       |
|      |                     | . 1  |                                                                            |                                                                       |

| Rif.                                                                                               | Dis.No.<br>Part.No.                                                                                                                                                                          | Q ty                                                                                               | DENOMINAZIONE                                                                                                                                                                                                                                                                                                                                                                                         | DESCRIPTION                                                                                                                                                                                                                                     |
|----------------------------------------------------------------------------------------------------|----------------------------------------------------------------------------------------------------------------------------------------------------------------------------------------------|----------------------------------------------------------------------------------------------------|-------------------------------------------------------------------------------------------------------------------------------------------------------------------------------------------------------------------------------------------------------------------------------------------------------------------------------------------------------------------------------------------------------|-------------------------------------------------------------------------------------------------------------------------------------------------------------------------------------------------------------------------------------------------|
| 16<br>17<br>18<br>19<br>20<br>21<br>22<br>23<br>24<br>25<br>26<br>27<br>28<br>29<br>30<br>31<br>32 | 107528<br>115712<br>115713<br>107530<br>106034<br>111794<br>16043421<br>16100811<br>106852<br>106527<br>105799<br>106854<br>13449321<br>12164711<br>10516871<br>111793<br>12646901<br>106029 | 1<br>1<br>1<br>1<br>2<br>4<br>2<br>8<br>8<br>8<br>8<br>2<br>2<br>4<br>8<br>16<br>16<br>2<br>6<br>- | Supporto Dx. posteriore Supporto anteriore Sx. Supporto posteriore Sx. Distanziale per supporti posteriori Tampone VIBRACHOC anteriore Distanziale per tamponi posteriori Bullone Dado Rondella Vite per tamponi posteriori Vite per tamponi anteriori Rondella Prigioniero anteriore Dado Rondella Distanziale tamponi anteriori Rondella di rasamento Rondella di spessore (di eventuale montaggio) | Rear left support Rear left support Spacer for rear supports VIBRACHOC front pad Spacer for rear pads Bolt Nut Washer Screw for rear pads Screw for front pads Washer Front stud Nut Washer Spacer for front pads Shim Shim (possible mounting) |