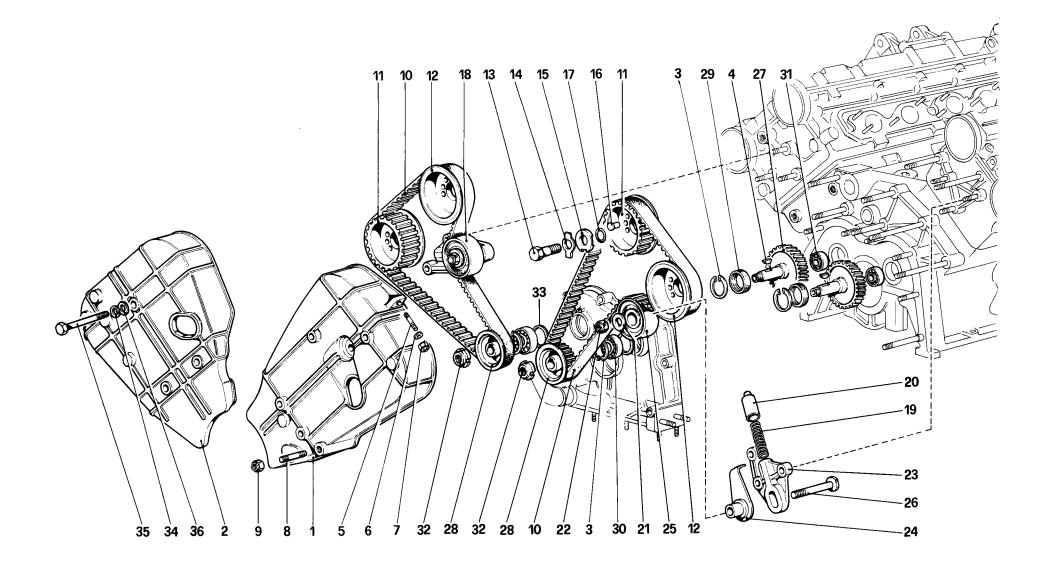

#### **ELENCO DELLE TAVOLE**

Tavola 1 - Gruppo motore - cambio e supportì

Tavola 2 - Basamento

Tavola 3 - Albero motore - Bielle e pistoni

Tavola 4 - Corpo intermedio e volano motore

Tavola 5 - Testa cilindri destra

Tavola 6 - Testa cilindri sinistra

Tavola 7 - Distribuzione - Punterie

Tavola 8 - Distribuzione - Comandi

**Tavola 9** - Pompa aria e tubazioni

Tavola 10 - Impianto antievaporazione

**Tavola 11** - Pompa e tubazioni alimentazione