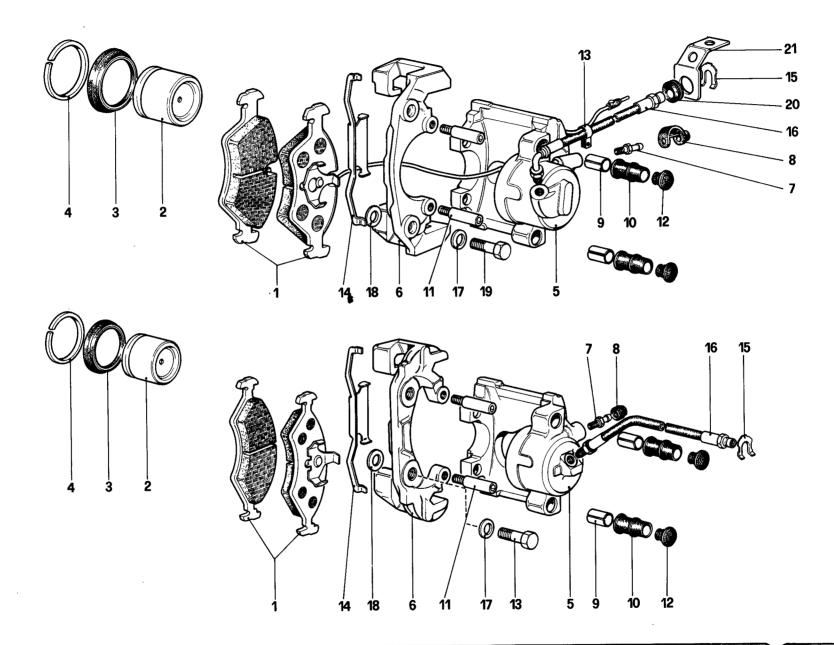

Tavola 29 - Differenziale e semiassi

Tavola 30 - Comando idraulico freni

Tavola 31 - Impianto freni

Tavola 32 - Pinze freni anteriori e posteriori

Tavola 33 - Comando freno a mano

Tavola 34 - Scatola guida e organi sterzo