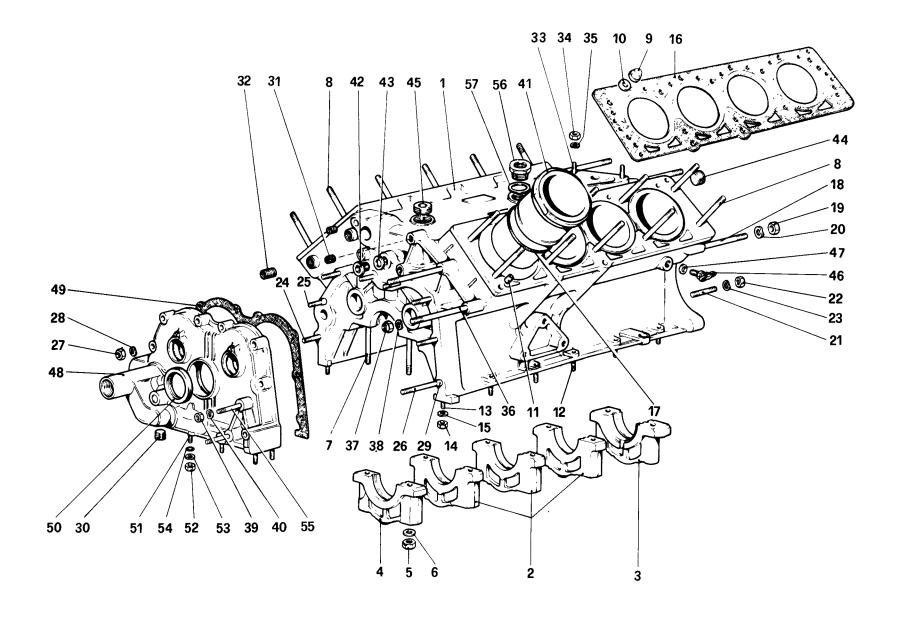

4

00207

BASAMENTO CRANKCASE TAV. 2

| if.   | is.No.<br>art.No. | Q ty | DENOMINAZIONE                      | DESCRIPTION                  |
|-------|-------------------|------|------------------------------------|------------------------------|
| .   1 | 17979             | 1 1  | Basamento completo                 | Crankcase, complete          |
| 1   1 | 14994             | 11   | Basamento                          | Crankcase                    |
|       |                   |      | (col complessivo n. 117979)        | (with assembly no. 117979)   |
| 2 1   | 03764             | 3    | Cappello per supporto intermedio   | Cap for intermediate support |
| ļ     |                   | 1 1  | Col complessivo n. 117979          | With assembly no. 117979     |
| 3   1 | 03765             | 1    | Cappello per supporto posteriore   | Cap for rear support         |
|       |                   |      | Col complessivo n. 117979          | With assembly no. 117979     |
| 1 1   | 03766             | 1    | Cappello per supporto anteriore    | Cap for front support        |
|       |                   |      | Col complessivo n. 117979          | With assembly no. 117979     |
|       | 03841             | 10   | Dado                               | Nut                          |
| 3     | 03842             | 10   | Rondella                           | Washer                       |
|       | 04075             | 10   | Prigioniero                        | Stud                         |
|       | 00098             | 20   | Prigioniero                        | Stud                         |
| Į.    | 00101             | 20   | Dado cieco                         | Cap nut                      |
|       | 00100             | 20   | Rondella                           | Washer                       |
| 1     | 00097             | 4    | Grano                              | Dowel                        |
|       | 517221            | 6    | Prigioniero                        | Stud                         |
|       | 516921            | 2    | Prigioniero                        | Stud                         |
| 13    | 516821            | 1    | Prigioniero post. destro fissaggio | Right rear stud              |
| 1     |                   | _    | scatola cambio                     | securing gearbox             |
| 1 -   | 100811            | 9    | Dado                               | Nut                          |
|       | 198071            | 9    | Rondella                           | Washer                       |
|       | 08384             | 2    | Guarnizione                        | Gasket                       |
| / 11  | 10021             | 8    | Anello di tenuta                   | Sealing ring                 |
|       |                   | _    | In alternativa a n. 102797         | Option to no. 102797         |
|       | 953521            | 5    | Prigioniero<br>De de               | Stud                         |
|       | 164711<br>301471  | 5    | Dado                               | Nut                          |
|       | 501471<br>500621  | 5    | Rondella                           | Washer                       |
|       | 396211            | 6    | Prigioniero<br>Dado                | Stud                         |
| 1     | 97771             | 6    | Rondella                           | Nut                          |
|       | 517321            | 6    |                                    | Washer                       |
| 1     | 517421            | 1    | Prigioniero<br>Prigioniero         | Stud<br>Stud                 |
|       | )52521            | i    | Prigioniero<br>Prigioniero         | Stud<br>Stud                 |
|       | 04411             | 8 -  | Dado                               | Nut                          |
| ,     | UTT 1 1           | "    | Daut                               | Nut                          |
|       |                   |      |                                    |                              |
|       |                   |      |                                    |                              |
|       |                   |      |                                    |                              |
|       |                   |      | ·                                  |                              |
|       |                   |      |                                    |                              |
|       |                   |      |                                    |                              |
|       |                   |      |                                    |                              |
|       | [                 | .    |                                    |                              |