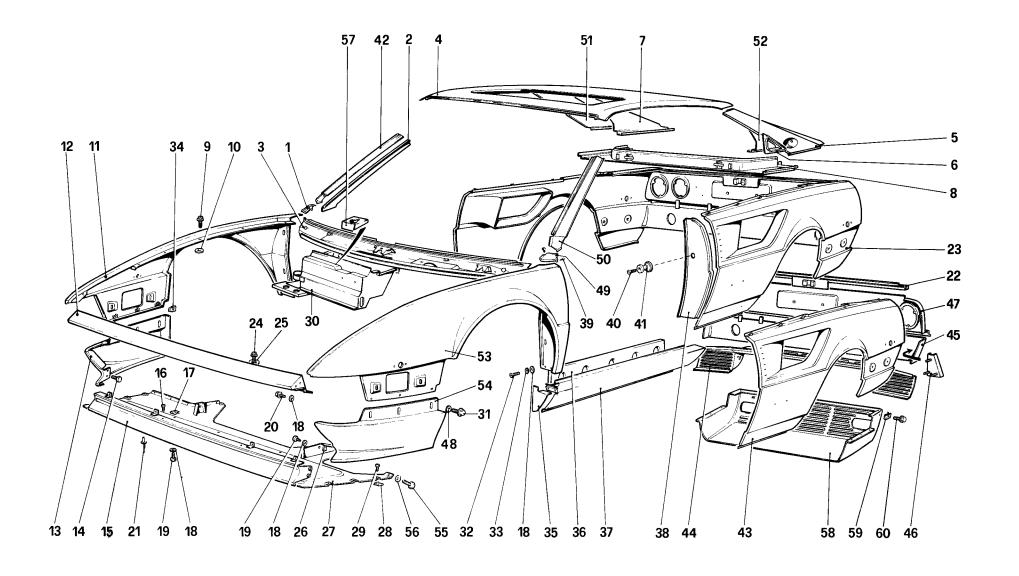

|             |
|         |               |             |
|         |               |             |
|         |               |             |
|         |               |             |
|         |               |             |
|         |               |             |
|         |               |             |
|         |               | 4           |
|         |               |             |
|         |               |             |
|         | •             |             |
|         |               |             |
|         | 1             |             |
|         |               |             |
|         |               |             |
|         |               |             |
|         |               |             |



COMPLESSIVI FORNITI A RICAMBIO SPARE ASSEMBLY UNITS TAV. B



mondial 2

SCOCCA ELEMENTI ESTERNI BODY SHELL — OUTER ELEMENTS **TAV. 101** 

| 60738900<br>60921900<br>60921900<br>60922000<br>60913800<br>60913800<br>60663000<br>60663100<br>60759400<br>60915400<br>60915400<br>60915400<br>609541900<br>60970900<br>60970900<br>60970900<br>60970900<br>60970900<br>60970900