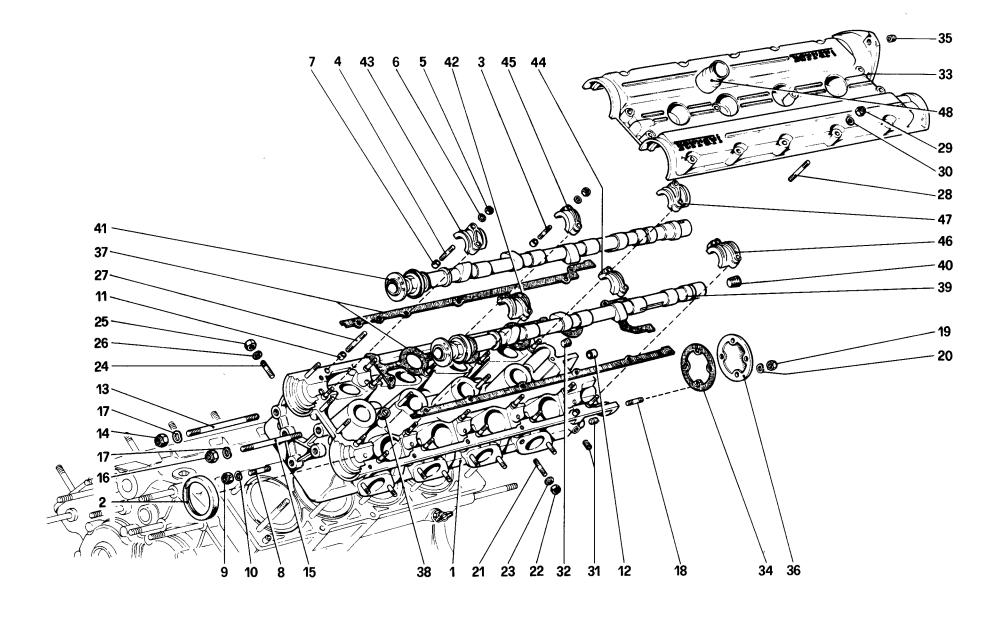

| Dis No.<br>Part.No. | a ty  | DENOMINAZIONE                                               | DESCRIPTION                                      |
|---------------------|-------|-------------------------------------------------------------|--------------------------------------------------|
| 116458              | 3     | Cappello intermedio                                         | Intermediate cover                               |
| 116459              | 1 1   | Cappello posteriore                                         | Rear cover                                       |
| 116460              | l i l | Cappello posteriore                                         | Rear cover                                       |
| 105964              | i     | Coperchio testa                                             | Head cover                                       |
| 102735              | 12    | Prigioniero                                                 | Stud                                             |
| 102754              | 8     | Prigioniero                                                 | Stud                                             |
| 115237              | 1 1   | Prigioniero                                                 | Stud                                             |
| 11500321            | 4     | Prigioniero                                                 | Stud                                             |
| 13953221            | 1     | Prigioniero                                                 | Stud                                             |
| 13543321            | 4     | Prigianiero                                                 | Stud                                             |
| 13543621            | 9     | Prigioniero                                                 | Stud                                             |
| 13517121            | 9     | Prigioniero                                                 | Stud                                             |
| 13541621            | 14    | Prigioniero                                                 | Stud                                             |
| 13541721            | 3     | Prigioniero                                                 | Stud                                             |
| 11197773            | 20    | Rondella                                                    | Washer                                           |
| 12601271            | 20    | Rondella                                                    | Washer                                           |
| 100044              | 16    | Dado                                                        | Nut                                              |
| 102741              | 4     | Dado                                                        | Nut                                              |
| 15896211            | 20    | Dado                                                        | Nut                                              |
| 102704              | 2     | Grano                                                       | Dowel                                            |
| 102725              | 22    | Grano                                                       | Dowel                                            |
| 10269450            | 3     | Tappo                                                       | Сар                                              |
| 10269750            | 3     | Tappo                                                       | Сар                                              |
| 14326150            | 3     | Tappo                                                       | Cap                                              |
| 112903              | 4     | Terminale per sede candela                                  | Terminal for spark plug seat                     |
| 13525770<br>106883  | 1     | Heli-coil                                                   | Heli-coil<br>Union                               |
| 108365              | 1 4   | Raccordo                                                    | Stud                                             |
| 100203              | 4     | Prigioniero                                                 | Stud                                             |
| 114093              |       | Albero distribuzione scarico sinistro completo composto di: | Left exhaust camshaft, complete, consisting      |
| 113258              | 1     | Albero distribuzione scarico Sx.                            | Left exhaust camshaft                            |
| 10269750            | i     | Тарро                                                       | Сар                                              |
| 114070              |       | Albero distribuzione scarico destro completo composto di:   | Right exhaust camshaft, complete, consisting of: |
| 111696              | 1     | Albero distribuzione scarico Dx.                            | Right exhaust camshaft                           |
| 14326050            | 1     | Тарро                                                       | Cap                                              |
| 115047              |       | Albero distribuzione aspirazione Dx.<br>completo di:        | Right intake camshaft, complete, consisting of:  |
| 115243              | 1     | Albero distribuzione aspirazione Dx.                        | Right intake camshaft                            |

TAV. **B** 

| Dis.No.<br>Part.No. | Q ty | DENOMINAZIONE                                              | DESCRIPTION                                              |
|---------------------|------|------------------------------------------------------------|----------------------------------------------------------|
| 115587              | 1    | Innesto                                                    | Coupling                                                 |
| 100279              | 1    | Spina                                                      | Pin                                                      |
| 115048              |      | Albero distribuzione aspirazione Sx. completo composto di: | Left intake camshaft, complete, consis-<br>ting of:      |
| 115427              | 1 1  | Albero distribuzione aspirazione Sx.                       | Left intake camshaft                                     |
| 115587              | 1 1  | Innesto                                                    | Coupling                                                 |
| 100279              | 1    | Spina                                                      | Pin                                                      |
| 108098              |      | Carter Sx. completo di :                                   | Left cover, complete with:                               |
| 108054              | 1    | Carter Sx.                                                 | Left cover                                               |
| 13546221            | 1 1  | Prigioniero                                                | Stud                                                     |
| 13546621            | 1 1  | Prigioniero                                                | Stud                                                     |
| 13449921            | 1 1  | Prigioniero                                                | Stud                                                     |
| 13517221            | 1    | Prigioniero                                                | Stud                                                     |
| 13517421            | 1 1  | Prigioniero                                                | Stud                                                     |
| 11500121            | 1    | Prigioniero                                                | Stud                                                     |
| 117080              |      | Corpo farfalla completo composto di:                       | Throttle body, complete, consisting of:                  |
| 115633              | 1    | Corpo farfalla                                             | Throttle body                                            |
| 107443              | 2    | Bussola                                                    | Bush                                                     |
| 112030              | 2    | Raccordo                                                   | Union                                                    |
| 113637              | 1    | Raccordo                                                   | Union                                                    |
| 113652              | 1    | Raccordo                                                   | Union                                                    |
| 114367.             | 1    | Perno                                                      | Pin                                                      |
| 115634              | 1    | Raccordo                                                   | Union                                                    |
| 117078              |      | Corpo mandata aria ai collettori<br>completo composto di:  | Air delivery body to manifolds, complete, consisting of: |
| 115363              | 1    | Corpo mandata aria                                         | Air delivery body                                        |
| 113652              | 1    | Raccordo                                                   | Union                                                    |
| 115365              | 1    | Raccordo                                                   | Union                                                    |
| 115656              | 1 1  | Raccordo                                                   | Union                                                    |
| 10331111            | 4    | Grano di centraggio                                        | Centering dowel                                          |
| 13541321            | 4    | Prigioniero                                                | Stud                                                     |
| 13541521            | 1    | Raccordo                                                   | Union                                                    |
| 13543621            | 8    | Prigioniero                                                | Stud                                                     |
| 115833              |      | Supporto dosatore completo composto di:                    | Support for metering device, complete, consisting of:    |
| 115824              | 1 1  | Supporto dosatore                                          | Support for metering device                              |
| 114993              | 1 1  | Raccordo                                                   | Union                                                    |