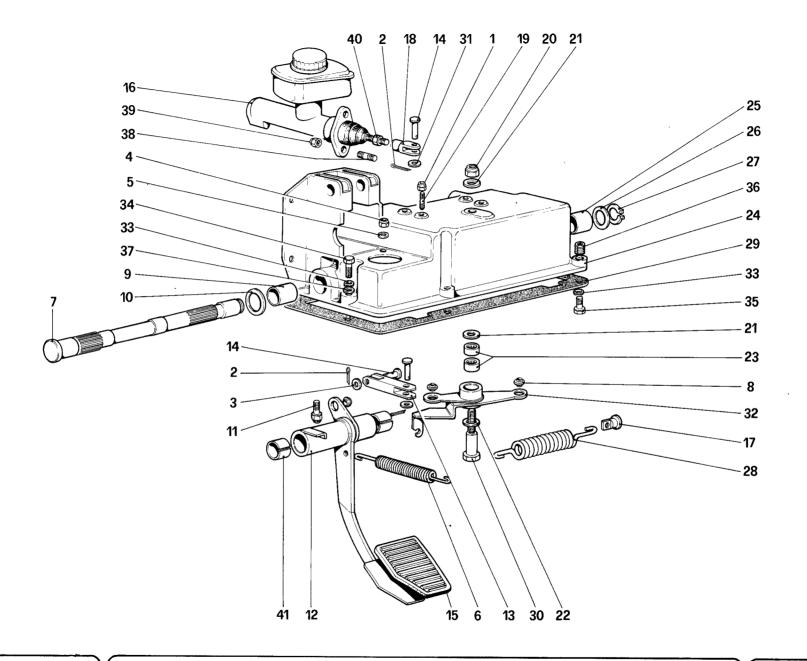

Tavola 29 - Differenziale e semiassi

Tavola 30 - Comando idraulico freni

Tavola 31 - Impianto freni

Tavola 32 - Pinze freni anteriori e posteriori

Tavola 33 - Comando freno a mano

Tavola 34 - Scatola guida e organi sterzo