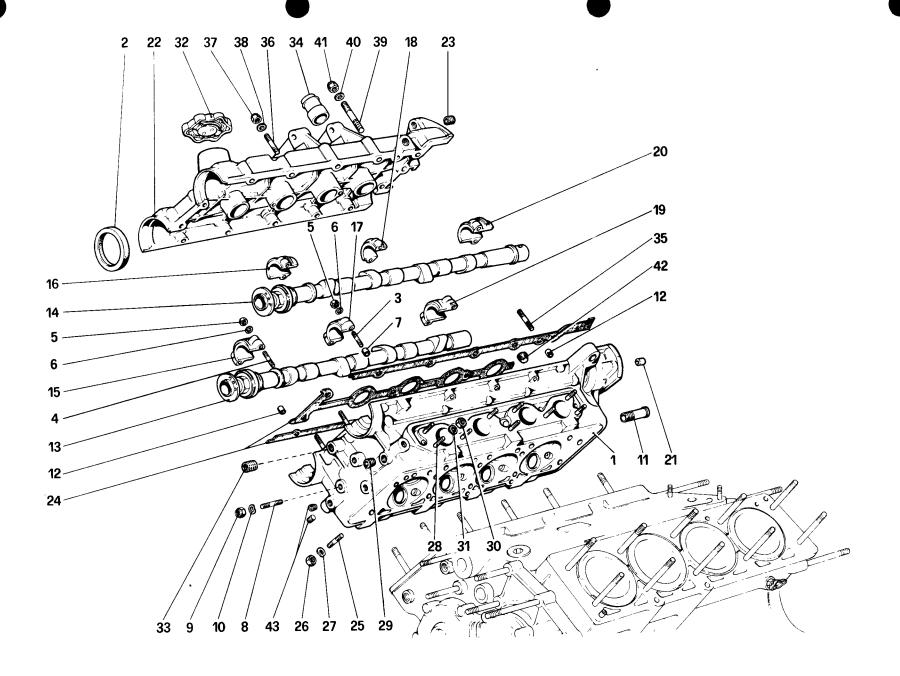

| Dis.No.<br>Part.No. | Q ty  | DENOMINAZIONE                                  | DESCRIPTION                                   |
|---------------------|-------|------------------------------------------------|-----------------------------------------------|
| 102704              | 2     | Grano                                          | Dowel                                         |
| 10269850            | 2     | Тарро                                          | Сар                                           |
| 10269950            | 2     | Тарро                                          | Сар                                           |
| 10275001            | 2     | Тарро                                          | Сар                                           |
| 102725              | 2     | Grano                                          | Dowel                                         |
| 13525770            | 4     | Heli-coil                                      | Heli-coil                                     |
| 13526070            | 2     | Heli-coil                                      | Heli-coil                                     |
| 14326150            | 1     | Тарро                                          | Сар                                           |
| 115245              | 1     | Raccordo                                       | Union                                         |
| 109738              |       | Biella completa composta di:                   | Connecting rod, complete consisting of:       |
| 109688              | 1     | Biella e cappello                              | Connecting rod and cover                      |
| 100156              | 2     | Bullone                                        | Bolt                                          |
| 104011              | 2     | Dado                                           | Nut                                           |
| 107100              | 1     | Boccola per spinotto                           | Bush for piston pin                           |
| 106937              |       | Serie segmenti $\phi$ mm. 81                   | Set of piston rings $\phi$ 81 mm.             |
| 107184              | ] 1 ] | Anello tenuta AC (1ª gola)                     | Sealing ring AC (1st. groove)                 |
| 107185              | 2     | Anello tenuta AC (2ª - 3ª gola)                | Sealing ring AC (2nd-3rd grooves)             |
| 107186              | 1     | Anello raschiaolio ROF (4ª gola)               | Scraper ring ROF (4th groove)                 |
| 118073              |       | Corpo intermedio completo composto di:         | Intermediate body, complete, consisting of:   |
| 112392              | 1 1   | Corpo intermedio                               | Intermediate body                             |
| 102692              | 1 1   | Grano                                          | Dowel                                         |
| 102705              | 1 1   | Raccordo                                       | Union                                         |
| 104217              | 1 1   | Prigioniero                                    | Stud                                          |
| 13952421            | 1 1   | Prigioniero                                    | Stud                                          |
| 13539021            | 6     | Prigioniero                                    | Stud                                          |
| 13543321            | 2     | Prigioniero                                    | Stud                                          |
| 114643              |       | Testa cilindri destra completa<br>composta di: | Right cylinder head, complete, consisting of: |
| 116462              | 1     | Testa cilindri destra                          | Right cylinder head                           |
| 102857              | 8     | Guida valvola                                  | Valve guide                                   |
| 102859              | 4     | Sede valvola scarico                           | Exhaust valve housing                         |
| 105722              | 4     | Sede valvola aspirazione                       | Intake valve housing                          |
| 115464              | 1     | Cappello anteriore                             | Front cover                                   |
| 115465              | 1 1   | Cappello anteriore                             | Front cover                                   |
| 106227              | 1 1   | Raccordo                                       | Union                                         |
| 116461              | 3     | Cappello intermedio                            | Intermediate cover                            |
| 116458              | 3     | Cappello intermedio                            | Intermediate cover                            |
| 116459              | 1 1   | Cappello posteriore                            | Rear cover                                    |

TAV. A

| Dis.No.<br>Part.No. | Q ty | DENOMINAZIONE                                    | DESCRIPTION                                  |
|---------------------|------|--------------------------------------------------|----------------------------------------------|
| 116460              | 1    | Cappello posteriore                              | Rear cover                                   |
| 113024              | 1    | Coperchio testa                                  | Stud                                         |
| 102735              | 12   | Prigioniero                                      | Stud                                         |
| 102754              | 8    | Prigioniero                                      | Stud                                         |
| 13517121            | 3    | Prigioniero                                      | Stud                                         |
| 10981821            | 4    | Prigioniero                                      | Stud                                         |
| 13541621            | 11   | Prigioniero                                      | Stud                                         |
| 13541721            | 3    | Prigioniero                                      | Stud                                         |
| 13543321            | 4    | Prigioniero                                      | Stud                                         |
| 13953421            | 1    | Prigioniero                                      | Stud                                         |
| 13543621            | 9    | Prigioniero                                      | Stud                                         |
| 108365              | 4    | Prigioniero                                      | Stud                                         |
| 11197773            | 20   | Rondella                                         | Washer                                       |
| 12601271            | 18   | Rondella                                         | Washer                                       |
| 15896211            | 20   | Dado                                             | Nut                                          |
| 100044              | 14   | Dado                                             | Nut                                          |
| 101239              | 4    | Dado                                             | Nut                                          |
| 102725              | 22   | Grane                                            | Dowel                                        |
| 103936              | 1    | Тарро                                            | Cap                                          |
| 10269450            | 1    | Tappo                                            | Cap                                          |
| 10269750            | 3    | Тарро                                            | Cap                                          |
| 14326150            | . 3  | Тарро                                            | Cap                                          |
| 13526170            | 1    | Heli-coil                                        | Heli-coil                                    |
| 112903              | 4    | Terminale per sede candela                       | Terminal for spark plug seat                 |
| 13525770            | 1    | Heli-coil                                        | Heli-coil                                    |
| 102705              | 1    | Raccordo                                         | Union                                        |
| 106883              | 1    | Raccordo                                         | Union                                        |
| 10839510            | 2    | Grano                                            | Dowel                                        |
| 13449520            | 1    | Prigioniero                                      | Stud                                         |
| 13449921            | 3    | Prigioniero                                      | Stud                                         |
| 102704              | 2    | Grano                                            | Dowel                                        |
| 114644              |      | Testa cilindri sinistra completa composta<br>di: | Left cylinder head, complete, consisting of: |
| 116463              | 1    | Testa cilindri sinistra                          | Left cylinder head                           |
| 102857              | 8    | Guida valvota                                    | Valve guide                                  |
| 102859              | 4    | Sede valvola scarico                             | Exhaust valve housing                        |
| 103796              | 1    | Coperchio posteriore                             | Rear cover                                   |
| 105722              | 4    | Sede valvola aspirazione                         | Intake valve housing                         |
| 115466              | 1    | Cappello anteriore                               | Front cover                                  |
| 115467              | 1    | Cappello anteriore                               | Front cover                                  |
| 116461              | 3    | Cappello intermedio                              | Intermediate cover                           |

| Dis No.<br>Part.No. | a ty  | DENOMINAZIONE                                               | DESCRIPTION                                      |
|---------------------|-------|-------------------------------------------------------------|--------------------------------------------------|
| 116458              | 3     | Cappello intermedio                                         | Intermediate cover                               |
| 116459              | 1 1   | Cappello posteriore                                         | Rear cover                                       |
| 116460              | l i l | Cappello posteriore                                         | Rear cover                                       |
| 105964              | i     | Coperchio testa                                             | Head cover                                       |
| 102735              | 12    | Prigioniero                                                 | Stud                                             |
| 102754              | 8     | Prigioniero                                                 | Stud                                             |
| 115237              | 1 1   | Prigioniero                                                 | Stud                                             |
| 11500321            | 4     | Prigioniero                                                 | Stud                                             |
| 13953221            | 1     | Prigioniero                                                 | Stud                                             |
| 13543321            | 4     | Prigianiero                                                 | Stud                                             |
| 13543621            | 9     | Prigioniero                                                 | Stud                                             |
| 13517121            | 9     | Prigioniero                                                 | Stud                                             |
| 13541621            | 14    | Prigioniero                                                 | Stud                                             |
| 13541721            | 3     | Prigioniero                                                 | Stud                                             |
| 11197773            | 20    | Rondella                                                    | Washer                                           |
| 12601271            | 20    | Rondella                                                    | Washer                                           |
| 100044              | 16    | Dado                                                        | Nut                                              |
| 102741              | 4     | Dado                                                        | Nut                                              |
| 15896211            | 20    | Dado                                                        | Nut                                              |
| 102704              | 2     | Grano                                                       | Dowel                                            |
| 102725              | 22    | Grano                                                       | Dowel                                            |
| 10269450            | 3     | Tappo                                                       | Сар                                              |
| 10269750            | 3     | Tappo                                                       | Сар                                              |
| 14326150            | 3     | Tappo                                                       | Cap                                              |
| 112903              | 4     | Terminale per sede candela                                  | Terminal for spark plug seat                     |
| 13525770<br>106883  | 1     | Heli-coil                                                   | Heli-coil<br>Union                               |
| 108365              | 1 4   | Raccordo                                                    | Stud                                             |
| 100203              | 4     | Prigioniero                                                 | Stud                                             |
| 114093              |       | Albero distribuzione scarico sinistro completo composto di: | Left exhaust camshaft, complete, consisting      |
| 113258              | 1     | Albero distribuzione scarico Sx.                            | Left exhaust camshaft                            |
| 10269750            | i     | Тарро                                                       | Сар                                              |
| 114070              |       | Albero distribuzione scarico destro completo composto di:   | Right exhaust camshaft, complete, consisting of: |
| 111696              | 1     | Albero distribuzione scarico Dx.                            | Right exhaust camshaft                           |
| 14326050            | 1     | Тарро                                                       | Cap                                              |
| 115047              |       | Albero distribuzione aspirazione Dx.<br>completo di:        | Right intake camshaft, complete, consisting of:  |
| 115243              | 1     | Albero distribuzione aspirazione Dx.                        | Right intake camshaft                            |