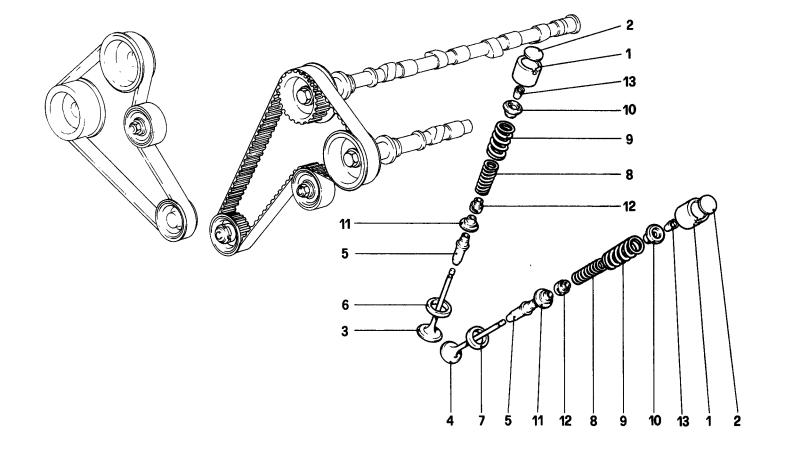

| Dis.No.<br>Part.No. | Q ty  | DENOMINAZIONE                                  | DESCRIPTION                                   |
|---------------------|-------|------------------------------------------------|-----------------------------------------------|
| 102704              | 2     | Grano                                          | Dowel                                         |
| 10269850            | 2     | Тарро                                          | Сар                                           |
| 10269950            | 2     | Тарро                                          | Сар                                           |
| 10275001            | 2     | Тарро                                          | Сар                                           |
| 102725              | 2     | Grano                                          | Dowel                                         |
| 13525770            | 4     | Heli-coil                                      | Heli-coil                                     |
| 13526070            | 2     | Heli-coil                                      | Heli-coil                                     |
| 14326150            | 1     | Тарро                                          | Сар                                           |
| 115245              | 1     | Raccordo                                       | Union                                         |
| 109738              |       | Biella completa composta di:                   | Connecting rod, complete consisting of:       |
| 109688              | 1     | Biella e cappello                              | Connecting rod and cover                      |
| 100156              | 2     | Bullone                                        | Bolt                                          |
| 104011              | 2     | Dado                                           | Nut                                           |
| 107100              | 1     | Boccola per spinotto                           | Bush for piston pin                           |
| 106937              |       | Serie segmenti $\phi$ mm. 81                   | Set of piston rings $\phi$ 81 mm.             |
| 107184              | ] 1 ] | Anello tenuta AC (1ª gola)                     | Sealing ring AC (1st. groove)                 |
| 107185              | 2     | Anello tenuta AC (2ª - 3ª gola)                | Sealing ring AC (2nd-3rd grooves)             |
| 107186              | 1     | Anello raschiaolio ROF (4ª gola)               | Scraper ring ROF (4th groove)                 |
| 118073              |       | Corpo intermedio completo composto di:         | Intermediate body, complete, consisting of:   |
| 112392              | 1 1   | Corpo intermedio                               | Intermediate body                             |
| 102692              | 1 1   | Grano                                          | Dowel                                         |
| 102705              | 1 1   | Raccordo                                       | Union                                         |
| 104217              | 1 1   | Prigioniero                                    | Stud                                          |
| 13952421            | 1 1   | Prigioniero                                    | Stud                                          |
| 13539021            | 6     | Prigioniero                                    | Stud                                          |
| 13543321            | 2     | Prigioniero                                    | Stud                                          |
| 114643              |       | Testa cilindri destra completa<br>composta di: | Right cylinder head, complete, consisting of: |
| 116462              | 1     | Testa cilindri destra                          | Right cylinder head                           |
| 102857              | 8     | Guida valvola                                  | Valve guide                                   |
| 102859              | 4     | Sede valvola scarico                           | Exhaust valve housing                         |
| 105722              | 4     | Sede valvola aspirazione                       | Intake valve housing                          |
| 115464              | 1     | Cappello anteriore                             | Front cover                                   |
| 115465              | 1 1   | Cappello anteriore                             | Front cover                                   |
| 106227              | 1 1   | Raccordo                                       | Union                                         |
| 116461              | 3     | Cappello intermedio                            | Intermediate cover                            |
| 116458              | 3     | Cappello intermedio                            | Intermediate cover                            |
| 116459              | 1 1   | Cappello posteriore                            | Rear cover                                    |

TAV. A

| Dis.No.<br>Part.No. | Q ty | DENOMINAZIONE                                    | DESCRIPTION                                  |
|---------------------|------|--------------------------------------------------|----------------------------------------------|
| 116460              | 1    | Cappello posteriore                              | Rear cover                                   |
| 113024              | 1    | Coperchio testa                                  | Stud                                         |
| 102735              | 12   | Prigioniero                                      | Stud                                         |
| 102754              | 8    | Prigioniero                                      | Stud                                         |
| 13517121            | 3    | Prigioniero                                      | Stud                                         |
| 10981821            | 4    | Prigioniero                                      | Stud                                         |
| 13541621            | 11   | Prigioniero                                      | Stud                                         |
| 13541721            | 3    | Prigioniero                                      | Stud                                         |
| 13543321            | 4    | Prigioniero                                      | Stud                                         |
| 13953421            | 1    | Prigioniero                                      | Stud                                         |
| 13543621            | 9    | Prigioniero                                      | Stud                                         |
| 108365              | 4    | Prigioniero                                      | Stud                                         |
| 11197773            | 20   | Rondella                                         | Washer                                       |
| 12601271            | 18   | Rondella                                         | Washer                                       |
| 15896211            | 20   | Dado                                             | Nut                                          |
| 100044              | 14   | Dado                                             | Nut                                          |
| 101239              | 4    | Dado                                             | Nut                                          |
| 102725              | 22   | Grane                                            | Dowel                                        |
| 103936              | 1    | Тарро                                            | Cap                                          |
| 10269450            | 1    | Tappo                                            | Cap                                          |
| 10269750            | 3    | Тарро                                            | Cap                                          |
| 14326150            | . 3  | Тарро                                            | Cap                                          |
| 13526170            | 1    | Heli-coil                                        | Heli-coil                                    |
| 112903              | 4    | Terminale per sede candela                       | Terminal for spark plug seat                 |
| 13525770            | 1    | Heli-coil                                        | Heli-coil                                    |
| 102705              | 1    | Raccordo                                         | Union                                        |
| 106883              | 1    | Raccordo                                         | Union                                        |
| 10839510            | 2    | Grano                                            | Dowel                                        |
| 13449520            | 1    | Prigioniero                                      | Stud                                         |
| 13449921            | 3    | Prigioniero                                      | Stud                                         |
| 102704              | 2    | Grano                                            | Dowel                                        |
| 114644              |      | Testa cilindri sinistra completa composta<br>di: | Left cylinder head, complete, consisting of: |
| 116463              | 1    | Testa cilindri sinistra                          | Left cylinder head                           |
| 102857              | 8    | Guida valvota                                    | Valve guide                                  |
| 102859              | 4    | Sede valvola scarico                             | Exhaust valve housing                        |
| 103796              | 1    | Coperchio posteriore                             | Rear cover                                   |
| 105722              | 4    | Sede valvola aspirazione                         | Intake valve housing                         |
| 115466              | 1    | Cappello anteriore                               | Front cover                                  |
| 115467              | 1    | Cappello anteriore                               | Front cover                                  |
| 116461              | 3    | Cappello intermedio                              | Intermediate cover                           |