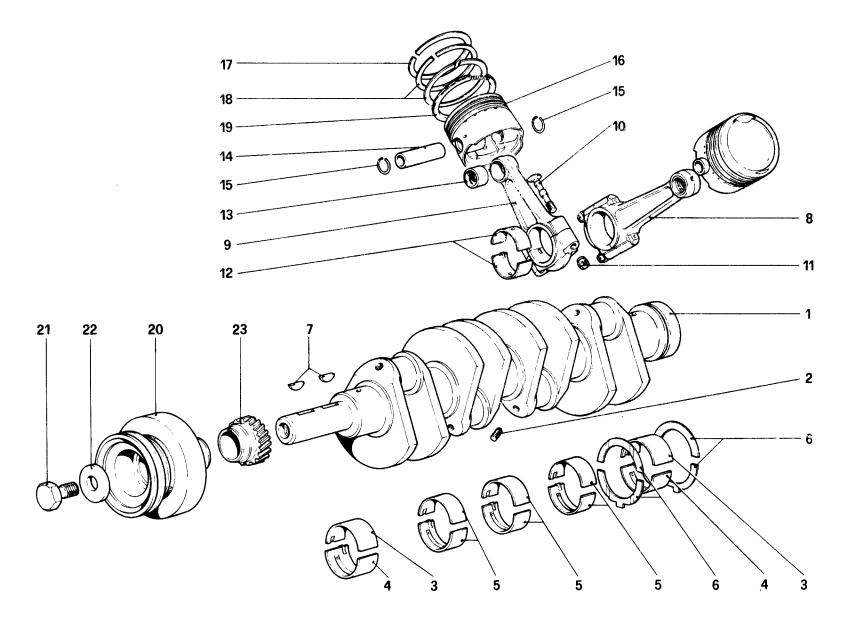

mondial 8

ALBERO MOTORE — BIELLE E PISTONI CRANKSHAFT — CONNECTING RODS AND PISTONS TAV. 3

| 1 |          |    |                                          | DESCRIPTION                            |
|---|----------|----|------------------------------------------|----------------------------------------|
|   | 105623   | 1  | Albero motore                            | Crankshaft                             |
| 2 | 14326150 | 8  | Тарро                                    | Plug                                   |
|   |          | -  | Semicuscinetti anteriori e posteriori    | Half bearing, front and rear           |
| 3 | 100118   | 2  | Semicuscinetto superiore                 | Upper half bearing                     |
| - | 100119   | -  | 1a minorazione mm. 0,254 sul $\phi$      | 1st undersize 0,254 mm. on $\phi$      |
| • | 100120   | -  | 2ª minorazione mm. 0,508 sul $\phi$      | 2st undersize 0,508 mm. on $\phi$      |
| 4 | 100122   | 2  | Semicuscinetto inferiore                 | Lover half bearing                     |
| - | 100123   | -  | 1ª minorazione mm. 0,254 sul $\phi$      | 1st undersize 0,254 mm. on $\phi$      |
| • | 100124   | -  | 2ª minorazione mm. 0,508 sul $\phi$      | 2nd undersize 0,508 mm.on $\phi$       |
|   |          |    | Semicuscinetti centrali e intermedi      | Half bearing, central and intermediate |
| 5 | 104023   | 6  | Semicuscinetto superiore e inferiore     | Half bearing, upper and lower          |
| • | 104024   | -  | 1a minorazione mm. 0,254 sul $\phi$      | 1st undersize 0,254 mm. on $\phi$      |
|   | 104025   | -  | $2^{a}$ minorazione mm. 0,508 sul $\phi$ | 2nd undersize 0,508 mm. on $\phi$      |
| _ |          |    | Anello di rasamento                      | Shim                                   |
| 6 | 100146   | 2  | Anello di rasamento per supporto         | Shim for rear                          |
|   |          |    | posteriore                               | support                                |
| - | 113984   | -  | 1ª maggiorazione mm. 0,127               | 1st oversize 0,127 mm.                 |
|   | 100147   | :  | 2ª maggiorazione mm. 0,25                | 2nd oversize 0,25 mm.                  |
| 7 | 10206020 | 2  | Linguetta                                | Tongue                                 |
| В | 109738   | 8  | Biella completa                          | Connecting rod, complete               |
| 9 | 109688   | 8  | Biella e cappello                        | Connecting rod and cap                 |
|   | 400450   |    | Col complessivo n. 109738                | With assembly n. 109738                |
| 0 | 100156   | 16 | Bullone serraggio biella                 | Bolt securing con, rod                 |
| 1 | 104011   | 16 | Dado për bullone biella                  | Nut for con. rod bolt                  |
|   |          |    | 1                                        |                                        |
|   |          |    |                                          |                                        |
|   |          |    |                                          |                                        |
|   |          |    |                                          |                                        |
| i |          |    |                                          |                                        |
|   |          |    |                                          |                                        |
|   |          |    |                                          |                                        |
|   |          |    |                                          |                                        |
| 1 |          |    |                                          |                                        |
|   |          |    |                                          |                                        |
| İ |          |    |                                          |                                        |
|   |          |    |                                          |                                        |
|   |          |    |                                          | ,                                      |
|   |          |    |                                          |                                        |
|   |          |    |                                          |                                        |
|   | i        |    |                                          |                                        |
|   |          |    |                                          |                                        |