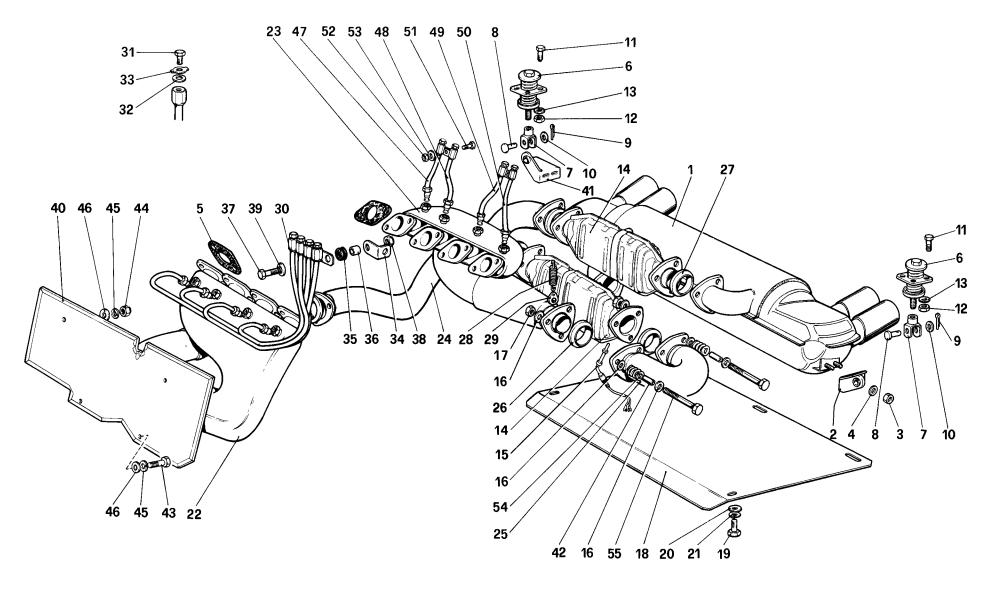

6<br>47<br>48 | 114852<br>107443<br>115361<br>13550401<br>11065975<br>113566<br>16102321 | 1 1 2 2 1 1 1 1 1 1 1 1 1 1 1 1 1 1 1 1 | Farfalla Alberino per farfalla Bussola Vite Rondella Anello seeger Rosetta di fermo Dado Leva rinvio comando farfalla Leva comando registro farfalla Perno leva rinvio Rondella distanziale Molla di torsione Molla di assistenza Piastrina attacco molla Vite Rondella Vite registro leva comando farfalla Molla Cappuccio inviolabilità Perno per cappuccio Piattello Gommino Protezione cavo | Throttle Throttle spindle Bush Screw Washer Seeger ring Lock washer Nut Throttle control lever Throttle adjust lever Lever pin Spacing washer Spring Plate Screw Washer Adjust screw for throttle control lever Spring Inviolability cap Pin for cap Plate Seal ring Cable protection |



TAV. 15

| Rif.                                                                                                                                                        | Dis.No.<br>Part.No.                                                                                                                                                                                                                                         | Q ty                                                                                                                                                                   | DENOMINAZIONE .