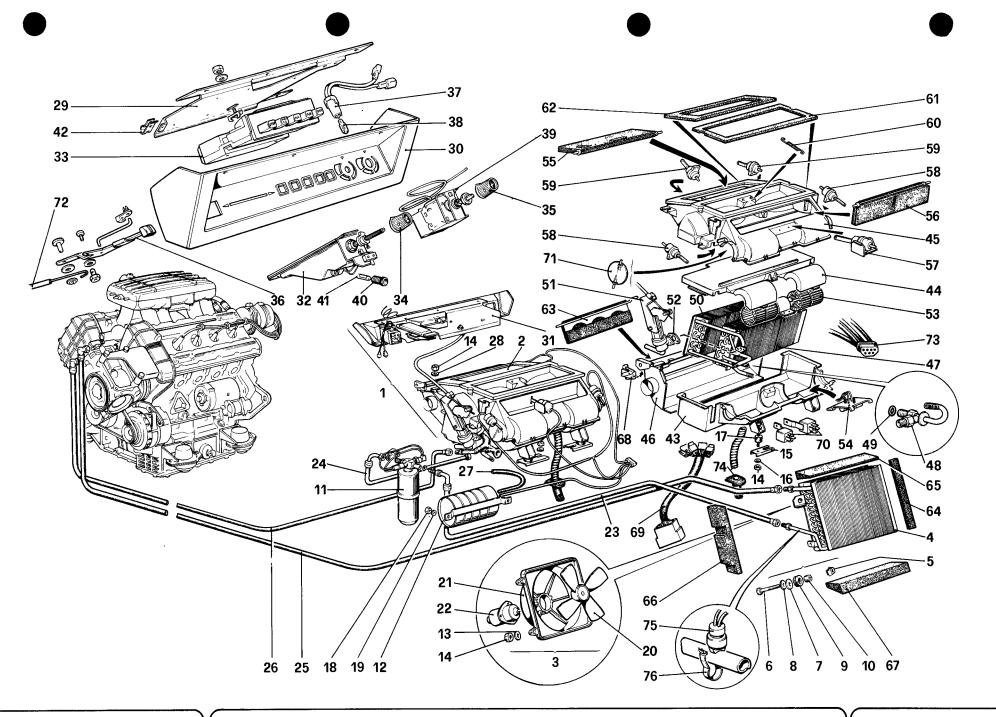

a F Tubo Tubo Gruppo trombe Trombe Compressore per trombe Condotto aria Raccordo a 3 vie Dado fiss. trombe Rondella dentata Braccio tergi Sx. | Nozzle 'F' - union Pipe Pipe Horns assembly Horns Compressor Air duct 3 - way union Nut Tab washer Wiper arm, left |
|                                                                               |                                                                                                                                  | 1                               |                                                                                                                                                                             |                                                                                                                    |



mondial 8

GRUPPO RISCALDATORE HEATING SYSTEM

TAV. 118

| Rif.                                                                                                                   | Dis.No.<br>Part.No.                                                                                                                                                                                                                                                                                                                                                                                                                                                                                                     | Q ty                                    | DENOMINAZIONE