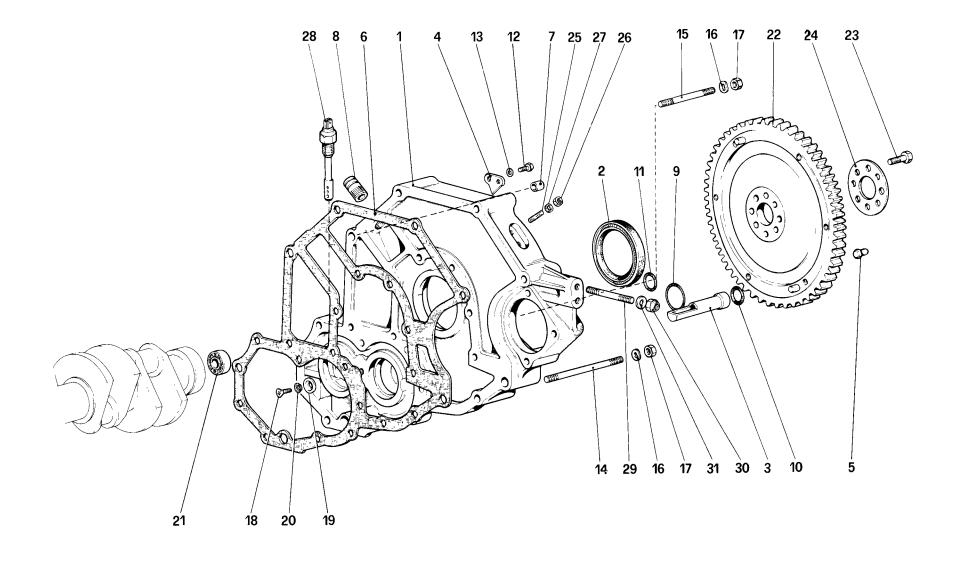

4

00207

BASAMENTO CRANKCASE TAV. 2

| if.   | is.No.<br>art.No. | Q ty | DENOMINAZIONE                      | DESCRIPTION                  |
|-------|-------------------|------|------------------------------------|------------------------------|
| .   1 | 17979             | 1 1  | Basamento completo                 | Crankcase, complete          |
| 1   1 | 14994             | 11   | Basamento                          | Crankcase                    |
|       |                   |      | (col complessivo n. 117979)        | (with assembly no. 117979)   |
| 2 1   | 03764             | 3    | Cappello per supporto intermedio   | Cap for intermediate support |
| ļ     |                   | 1 1  | Col complessivo n. 117979          | With assembly no. 117979     |
| 3   1 | 03765             | 1    | Cappello per supporto posteriore   | Cap for rear support         |
|       |                   |      | Col complessivo n. 117979          | With assembly no. 117979     |
| 1 1   | 03766             | 1    | Cappello per supporto anteriore    | Cap for front support        |
|       |                   |      | Col complessivo n. 117979          | With assembly no. 117979     |
|       | 03841             | 10   | Dado                               | Nut                          |
| 3     | 03842             | 10   | Rondella                           | Washer                       |
|       | 04075             | 10   | Prigioniero                        | Stud                         |
|       | 00098             | 20   | Prigioniero                        | Stud                         |
| Į.    | 00101             | 20   | Dado cieco                         | Cap nut                      |
|       | 00100             | 20   | Rondella                           | Washer                       |
| 1     | 00097             | 4    | Grano                              | Dowel                        |
|       | 517221            | 6    | Prigioniero                        | Stud                         |
|       | 516921            | 2    | Prigioniero                        | Stud                         |
| 13    | 516821            | 1    | Prigioniero post. destro fissaggio | Right rear stud              |
| 1     |                   | _    | scatola cambio                     | securing gearbox             |
| 1 -   | 100811            | 9    | Dado                               | Nut                          |
|       | 198071            | 9    | Rondella                           | Washer                       |
|       | 08384             | 2    | Guarnizione                        | Gasket                       |
| / 11  | 10021             | 8    | Anello di tenuta                   | Sealing ring                 |
|       |                   | _    | In alternativa a n. 102797         | Option to no. 102797         |
|       | 953521            | 5    | Prigioniero<br>De de               | Stud                         |
|       | 164711<br>301471  | 5    | Dado                               | Nut                          |
|       | 501471<br>500621  | 5    | Rondella                           | Washer                       |
|       | 396211            | 6    | Prigioniero<br>Dado                | Stud                         |
| 1     | 97771             | 6    | Rondella                           | Nut                          |
|       | 517321            | 6    |                                    | Washer                       |
| 1     | 517421            | 1    | Prigioniero<br>Prigioniero         | Stud<br>Stud                 |
|       | )52521            | i    | Prigioniero<br>Prigioniero         | Stud<br>Stud                 |
|       | 04411             | 8 -  | Dado                               | Nut                          |
| ,     | UTT 1 1           | "    | Daut                               | Nut                          |
|       |                   |      |                                    |                              |
|       |                   |      |                                    |                              |
|       |                   |      |                                    |                              |
|       |                   |      | ·                                  |                              |
|       |                   |      |                                    |                              |
|       |                   |      |                                    |                              |
|       |                   |      |                                    |                              |
|       | [                 | .    |                                    |                              |

mondial 8

ALBERO MOTORE — BIELLE E PISTONI CRANKSHAFT — CONNECTING RODS AND PISTONS TAV. 3

| 1 |          |    |                                          | DESCRIPTION                            |
|---|----------|----|------------------------------------------|----------------------------------------|
|   | 105623   | 1  | Albero motore                            | Crankshaft                             |
| 2 | 14326150 | 8  | Тарро                                    | Plug                                   |
|   |          | -  | Semicuscinetti anteriori e posteriori    | Half bearing, front and rear           |
| 3 | 100118   | 2  | Semicuscinetto superiore                 | Upper half bearing                     |
| - | 100119   | -  | 1a minorazione mm. 0,254 sul $\phi$      | 1st undersize 0,254 mm. on $\phi$      |
| • | 100120   | -  | 2ª minorazione mm. 0,508 sul $\phi$      | 2st undersize 0,508 mm. on $\phi$      |
| 4 | 100122   | 2  | Semicuscinetto inferiore                 | Lover half bearing                     |
| - | 100123   | -  | 1ª minorazione mm. 0,254 sul $\phi$      | 1st undersize 0,254 mm. on $\phi$      |
| • | 100124   | -  | 2ª minorazione mm. 0,508 sul $\phi$      | 2nd undersize 0,508 mm.on $\phi$       |
|   |          |    | Semicuscinetti centrali e intermedi      | Half bearing, central and intermediate |
| 5 | 104023   | 6  | Semicuscinetto superiore e inferiore     | Half bearing, upper and lower          |
| • | 104024   | -  | 1a minorazione mm. 0,254 sul $\phi$      | 1st undersize 0,254 mm. on $\phi$      |
|   | 104025   | -  | $2^{a}$ minorazione mm. 0,508 sul $\phi$ | 2nd undersize 0,508 mm. on $\phi$      |
| _ |          |    | Anello di rasamento                      | Shim                                   |
| 6 | 100146   | 2  | Anello di rasamento per supporto         | Shim for rear                          |
|   |          |    | posteriore                               | support                                |
| - | 113984   | -  | 1ª maggiorazione mm. 0,127               | 1st oversize 0,127 mm.                 |
|   | 100147   | :  | 2ª maggiorazione mm. 0,25                | 2nd oversize 0,25 mm.                  |
| 7 | 10206020 | 2  | Linguetta                                | Tongue                                 |
| В | 109738   | 8  | Biella completa                          | Connecting rod, complete               |
| 9 | 109688   | 8  | Biella e cappello                        | Connecting rod and cap                 |
|   | 400450   |    | Col complessivo n. 109738                | With assembly n. 109738                |
| 0 | 100156   | 16 | Bullone serraggio biella                 | Bolt securing con, rod                 |
| 1 | 104011   | 16 | Dado për bullone biella                  | Nut for con. rod bolt                  |
|   |          |    | 1                                        |                                        |
|   |          |    |                                          |                                        |
|   |          |    |                                          |                                        |
|   |          |    |                                          |                                        |
| i |          |    |                                          |                                        |
|   |          |    |                                          |                                        |
|   |          |    |                                          |                                        |
|   |          |    |                                          |                                        |
| 1 |          |    |                                          |                                        |
|   |          |    |                                          |                                        |
| İ |          |    |                                          |                                        |
|   |          |    |                                          |                                        |
|   |          |    |                                          | ,                                      |
|   |          |    |                                          |                                        |
|   |          |    |                                          |                                        |
|   | i        |    |                                          |                                        |
|   |          |    |                                          |                                        |