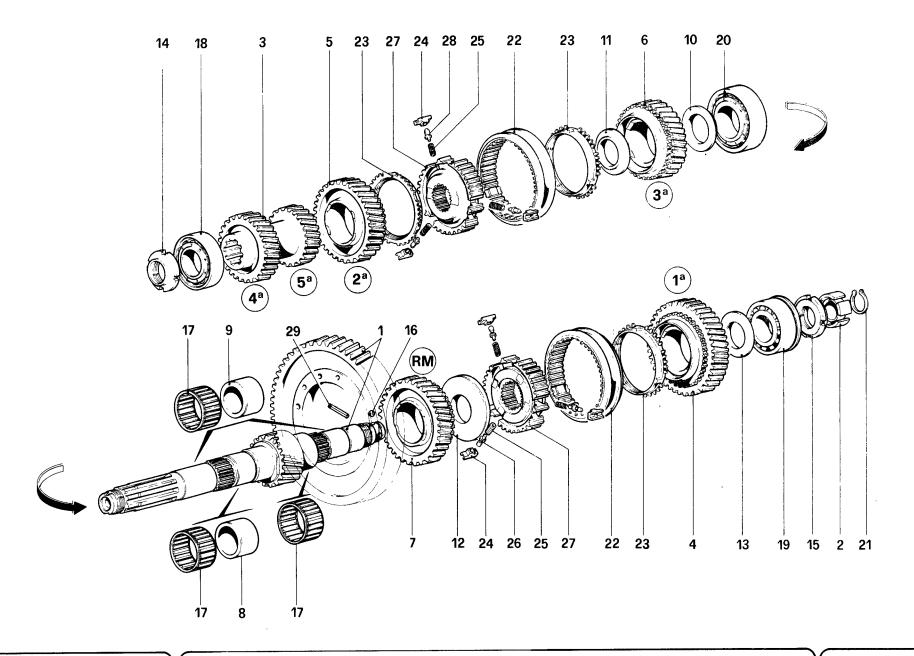

Table 25 - Main shaft gears

Table 26 - Lay shaft gears

Table 27 - Inside gearbox controls

Table 28 - Outside gearbox controls

Table 29 - Differential and axle shaft

Table 30 - Brake hydraulic system

Table 31 - Brake system