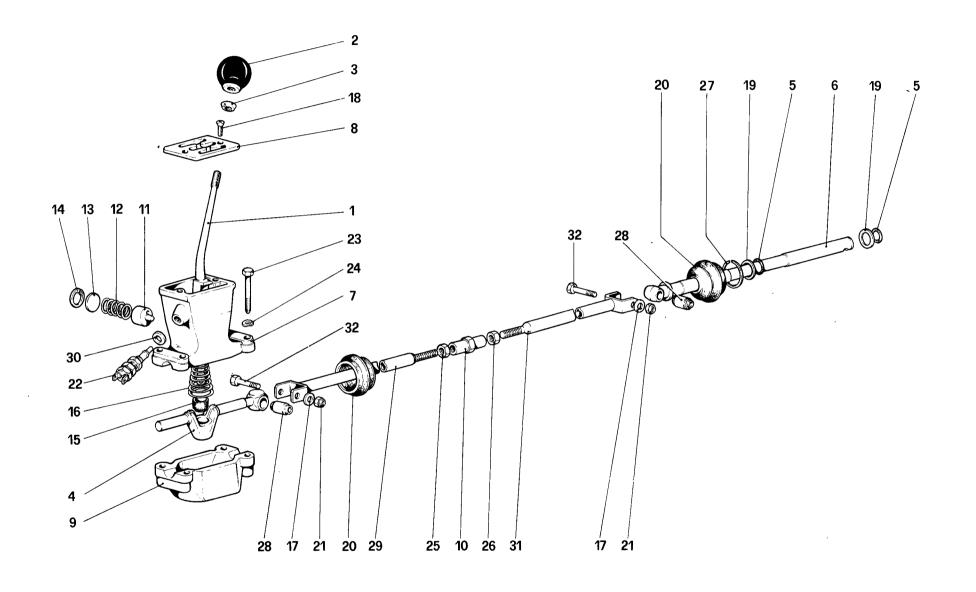

Table 25 - Main shaft gears

Table 26 - Lay shaft gears

Table 27 - Inside gearbox controls

Table 28 - Outside gearbox controls

Table 29 - Differential and axle shaft

Table 30 - Brake hydraulic system

Table 31 - Brake system