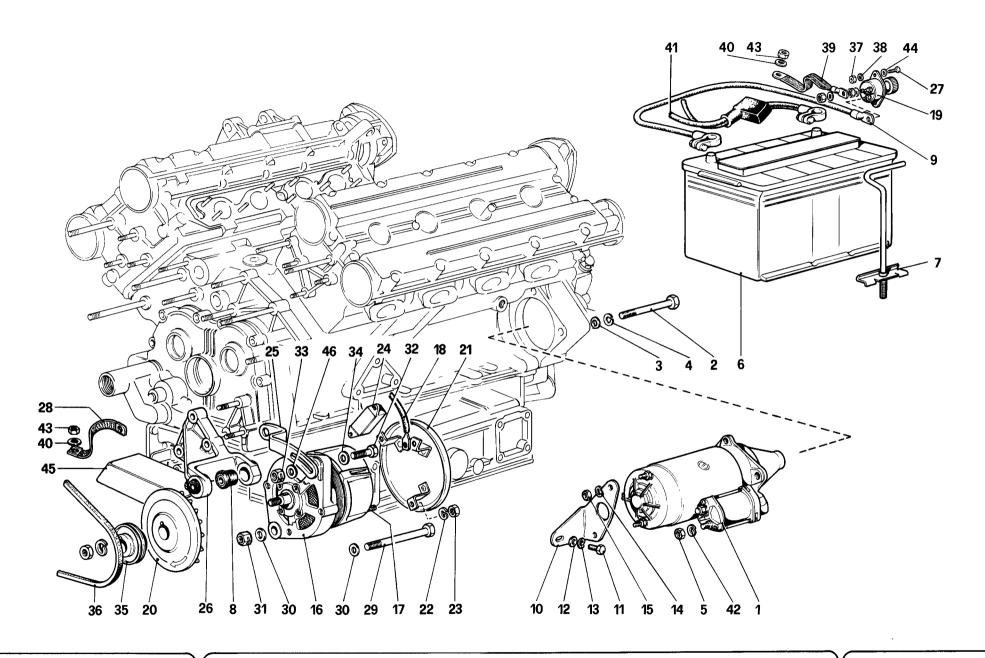

Tavola 40 - Ruote

Tavola 41 - Accensione motore

Tavola 42 - Generazione di corrente

Tavola 43 - Compressore aria condizionata e comandi

Tavola 44 - Dotazione attrezzi

Table 38 - Rear suspension - Shock absorber and brake disc

Table 39 - Rear suspension - Wishbones

Table 40 - Wheels

Table 41 - Engine ignition

Table 42 - Electric generating system

Table 43 - Air conditioning compressor and controls

Table 44 - Tool - kit