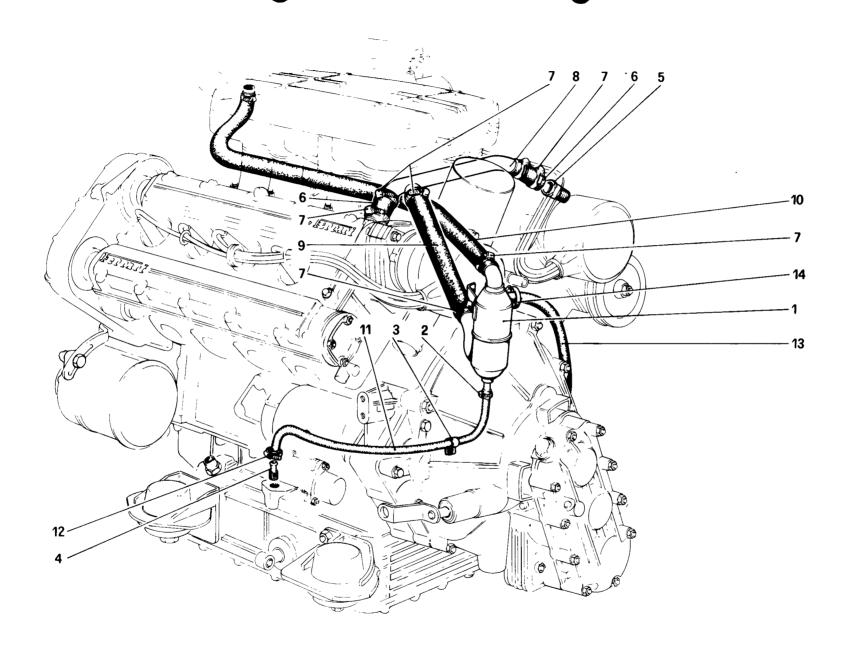

Tavola 17 - Riciclo vapori olio

Tavola 18 - Lubrificazione

Tavola 19 - Impianto raffredamento

Tavola 20 - Pompa acqua e tubazioni

Tavola 21 - Frizione e comandi

Tavola 22 - Comando disinnesto frizione

Tavola 23 - Rinvio cambio