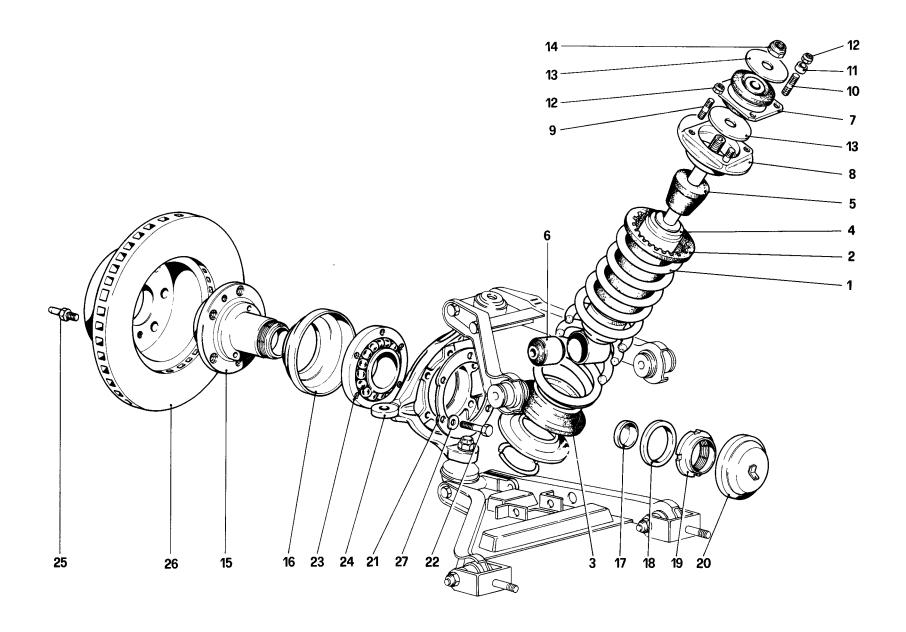

Tavola 35 - Comando sterzo

Tavola 36 - Sospensione anteriore - Ammortizzatore e disco freno

Tavola 37 - Sospensione anteriore - leve

Tavola 38 - Sospensione posteriore - Ammortizzatore e disco freno

Tavola 39 - Sospensione posteriore - leve