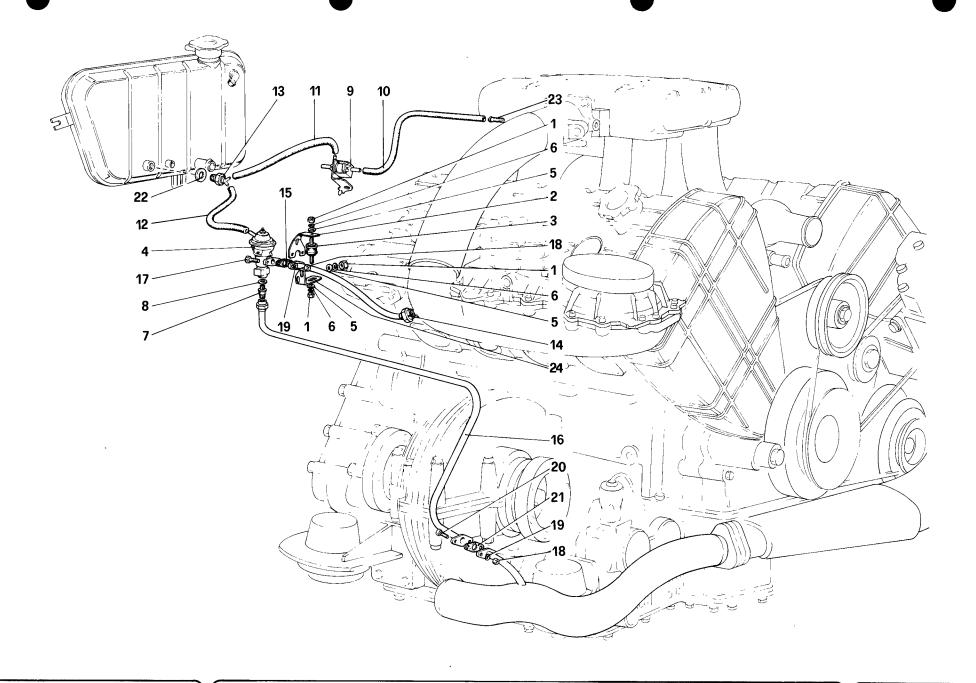

o antivibrante Boccola per gommino Vite fiss. tubetti Dado autobloccante Rondella di rasamento Paratia protezione serbatoi Staffa Dx. sostegno silenziatore Distanziale Vite fiss. inf. paratia Dado fiss. superiore Rondella Rondella Tubetto analizzatore- cilindro n. 1 Tubetto analizzatore- cilindro n. 2 Tubetto analizzatore- cilindro n. 3 Tubetto analizzatore- cilindro n. 4 Vite Dado Rondella Molla fissaggio flange Vite | Plate Analyzing pipes, front Plug Gasket Plate Fixing bracket for pipes Anti-vibration rubber Bush for rubber Screw for pipes Selflocking nut Washer Protection plate for tank Right bracket Spacer Screw Nut Washer Analyzing pipe, cylinder 1 Analyzing pipe, cylinder 2 Analyzing pipe, cylinder 3 Analyzing pipe, cylinder 4 Screw Nut Washer Spring, fixing flanges Screw Screw |



02902

mondial 2

IMPIANTO RICIRCOLAZIONE GAS DI SCARICO EGR SYSTEM

**TAV. 16** 

| Rif. Dis.No. Part.No.                                                                                                                                              | Denominazione                                                                                                                                                            | DESCRIPTION                                                                                                                                            |
|--------------------------------------------------------------------------------------------------------------------------------------------------------------------|----------------------------------------------------------