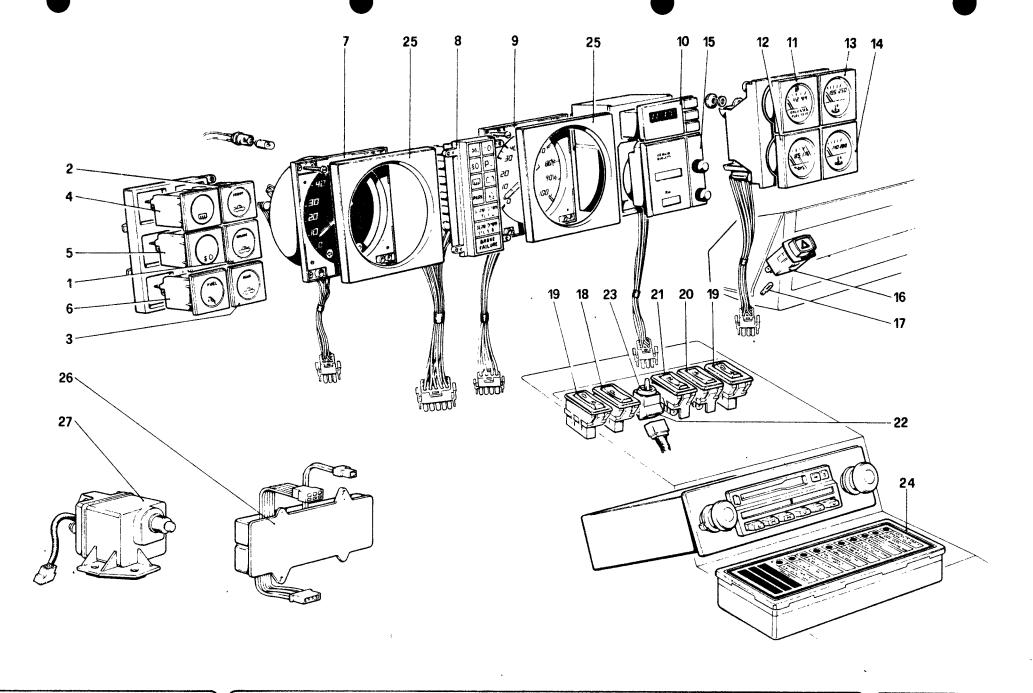

tto Plafoniera cassetto plancia Interruttore comando plafoniera Presa di corrente Terminale negativo per presa Lampada per plafoniera-12v-5w Modanatura comandi condizionatore Rivestimento modanatura Guarnizione Vite autofilettante Vite fissaggio supporto Raccordo per bocchetta Dx. Raccordo per bocchetta Sx. Tubo per aria su porta Tubo da condizionatore a bocchetta Dx. Tubo da condizionatore a bocchetta Sx. | Magnet Ring nut Screw Side air outlet Central air outlet Gasket Connecting cables Glove box light Switch Socket Negative terminal Bulb 12V5W. Moulding for A.C. controls Moulding covering Gasket Self-threading screw Screw fixing support Union for right air outlet Union for left air outlet Air tube on door Tube from A.C. to right air outlet Tube from A.C. to left air outlet |

\_ . . .



mondial B

STRUMENTI INSTRUMENTS TAV. 114

| Rif                                 | Dis No<br>Part No                                                                                                                      | any                                     | <i>DENOMINAZIONE</i>                                                                                                                                                                                                                                                                                                                                                                                                                                                                               | DESCRIPTION