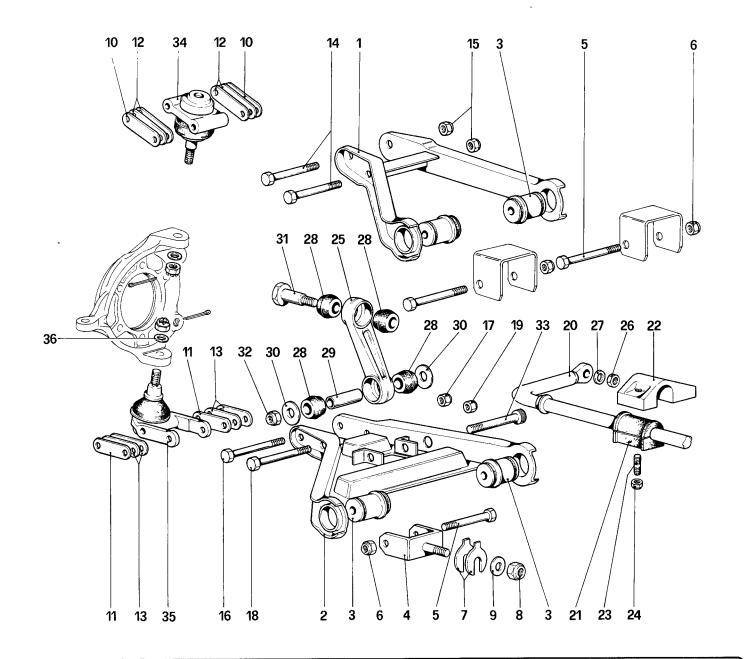

Tavola 35 - Comando sterzo

Tavola 36 - Sospensione anteriore - Ammortizzatore e disco freno

Tavola 37 - Sospensione anteriore - leve

Tavola 38 - Sospensione posteriore - Ammortizzatore e disco freno

Tavola 39 - Sospensione posteriore - leve

Table 32 - Calipers for front and rear brakes

Table 33 - Hand - brake control

Table 34 - Steering box and linkage

Table 35 - Steering column

Table 36 - Front suspension - Shock absorber and brake disc

Table 37 - Front suspension - Wishbones