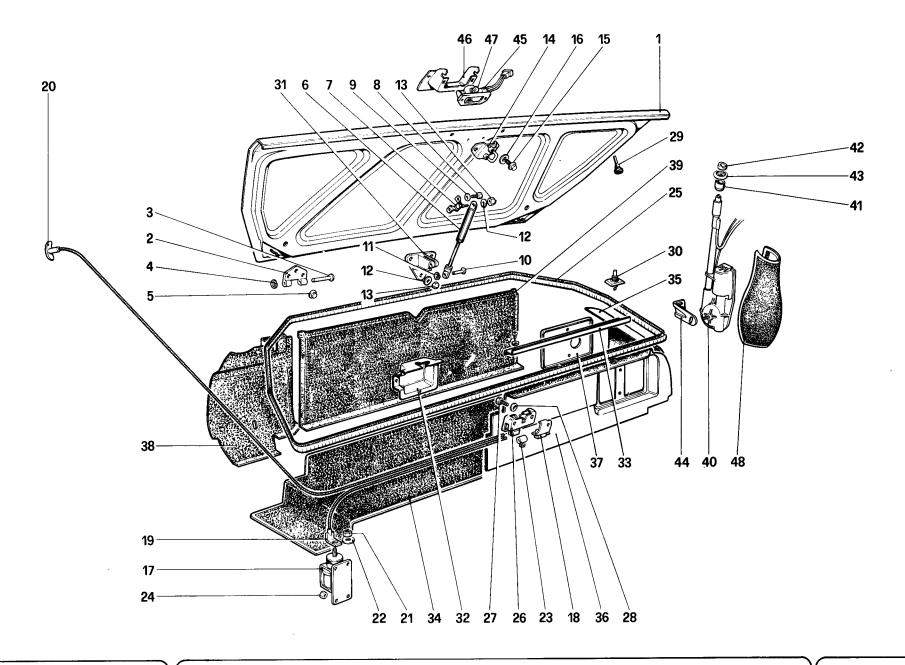

#### **ELENCO DELLE TAVOLE**

Tavola 1 - Gruppo motore - cambio e supportì

Tavola 2 - Basamento

Tavola 3 - Albero motore - Bielle e pistoni

Tavola 4 - Corpo intermedio e volano motore

Tavola 5 - Testa cilindri destra

Tavola 6 - Testa cilindri sinistra

Tavola 7 - Distribuzione - Punterie

Tavola 8 - Distribuzione - Comandi

**Tavola 9** - Pompa aria e tubazioni

Tavola 10 - Impianto antievaporazione

**Tavola 11** - Pompa e tubazioni alimentazione

**Tavola 12** - Ripartitore carburante e tubazioni

Tavola 13 - Presa aria e collettori

Tavola 14 - Corpo farfalla e comando acceleratore

Tavola 15 - Impianto di scarico

Tavola 16 - Impianto ricircolazione gas di scarico

Tavola 17 - Riciclo vapori olio

Tavola 18 - Lubrificazione

Tavola 19 - Impianto raffredamento

Tavola 20 - Pompa acqua e tubazioni

Tavola 21 - Frizione e comandi

Tavola 22 - Comando disinnesto frizione

Tavola 23 - Rinvio cambio

Tavola 24 - Scatola cambio - differenziale e coppa olio

Tavola 25 - Ruotismi albero primario cambio

Tavola 26 - Ruotismi albero secondario cambio

Tavola 27 - Comandi interni cambio

Tavola 28 - Comandi esterni cambio

Tavola 29 - Differenziale e semiassi

Tavola 30 - Comando idraulico freni

Tavola 31 - Impianto freni

Tavola 32 - Pinze freni anteriori e posteriori

Tavola 33 - Comando freno a mano

Tavola 34 - Scatola guida e organi sterzo

Tavola 35 - Comando sterzo

Tavola 36 - Sospensione anteriore - Ammortizzatore e disco freno

Tavola 37 - Sospensione anteriore - leve

Tavola 38 - Sospensione posteriore - Ammortizzatore e disco freno

Tavola 39 - Sospensione posteriore - leve

Tavola 40 - Ruote

Tavola 41 - Accensione motore

Tavola 42 - Generazione di corrente

Tavola 43 - Compressore aria condizionata e comandi

Tavola 44 - Dotazione attrezzi