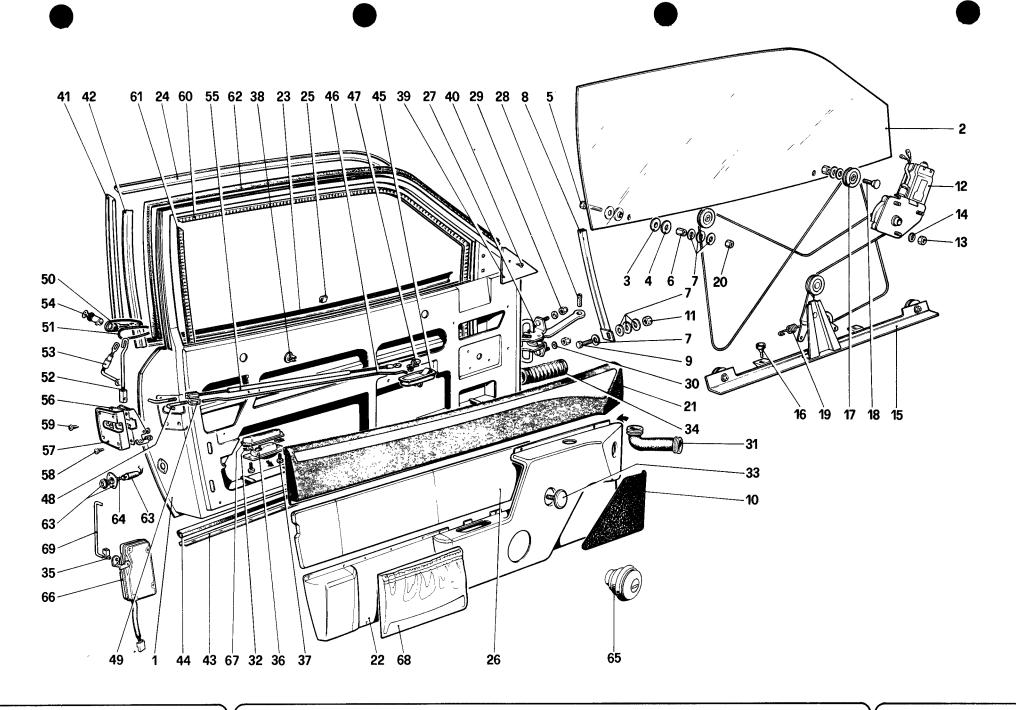

TAV. E

MECHANICAL UNITS BASIC VERSION

ORGANES MECANIQUES VERSION DE BASE

**GRUPPI MECCANICI** 

TAV. 1

DATA : SETTEMBRE 1981

GRUPPO MOTORE — CAMBIO E SUPPORTI ENGINE — GEARBOX AND SUPPORTS

| Rif. | Dis.No.<br>Part.No. | Q ty | DENOMINAZIONE                                                              | DESCRIPTION                                                           |
|------|---------------------|------|----------------------------------------------------------------------------|-----------------------------------------------------------------------|
| 1    | _                   | 1    | Motopropulsore completo di cambio e<br>differenziale - Vedere foglio A dei | Propelling unit with gearbox and differential - See table A for spare |
| _    |                     |      | complessivi forniti a ricambio                                             | assembly units                                                        |
| 2    | 106418              | 2    | Tampone per tirante                                                        | Buffer for link                                                       |
| 3    | 116060              | 1    | Tirante di reazione                                                        | Reaction tie rod                                                      |
| 4    | 106469              | 1    | Supporto per tirante                                                       | Tie rod support                                                       |
| 5    | 106470              | •    | Rondella di rasamento mm. 1 (di eventuale montaggio)                       | Shim 1 mm. (possible mounting)                                        |
| 6    | 106471              | -    | Rondella di rasamento mm. 2 (di eventuale montaggio)                       | Shim 2 mm. (possible mounting)                                        |
| 7    | 106472              | 2    | Rondella di rasamento                                                      | Shim                                                                  |
| 8    | 14332531            | 1    | Bullone                                                                    | Bolt                                                                  |
| 9    | 15541321            | 1    | Bullone                                                                    | Bolt                                                                  |
| 10   | 13550521            | 2    | Rondella                                                                   | Washer                                                                |
| 11   | 16105111            | 2    | Dado                                                                       | Nut                                                                   |
| 12   | 13450021            | 8    | Prigioniero posteriore                                                     | Rear stud                                                             |
| 13   | 13830521            | 2    | Bullone                                                                    | Bolt                                                                  |
| 14   | 12638621            | 2    | Rondella                                                                   | Washer                                                                |
| 15   | 107529              | 1    | Supporto Dx. anteriore                                                     | Front right support                                                   |
|      |                     |      |                                                                            |                                                                       |
| i    |                     |      |                                                                            |                                                                       |
| 1    |                     |      |                                                                            |                                                                       |
|      |                     | . 1  |                                                                            |                                                                       |

| Rif.                                                                                               | Dis.No.<br>Part.No.                                                                                                                                                                          | Q ty                                                                                               | DENOMINAZIONE                                                                                                                                                                                                                                                                                                                                                                                         | DESCRIPTION                                                                                                                                                                                                                                     |
|----------------------------------------------------------------------------------------------------|----------------------------------------------------------------------------------------------------------------------------------------------------------------------------------------------|----------------------------------------------------------------------------------------------------|-------------------------------------------------------------------------------------------------------------------------------------------------------------------------------------------------------------------------------------------------------------------------------------------------------------------------------------------------------------------------------------------------------|-------------------------------------------------------------------------------------------------------------------------------------------------------------------------------------------------------------------------------------------------|
| 16<br>17<br>18<br>19<br>20<br>21<br>22<br>23<br>24<br>25<br>26<br>27<br>28<br>29<br>30<br>31<br>32 | 107528<br>115712<br>115713<br>107530<br>106034<br>111794<br>16043421<br>16100811<br>106852<br>106527<br>105799<br>106854<br>13449321<br>12164711<br>10516871<br>111793<br>12646901<br>106029 | 1<br>1<br>1<br>1<br>2<br>4<br>2<br>8<br>8<br>8<br>8<br>2<br>2<br>4<br>8<br>16<br>16<br>2<br>6<br>- | Supporto Dx. posteriore Supporto anteriore Sx. Supporto posteriore Sx. Distanziale per supporti posteriori Tampone VIBRACHOC anteriore Distanziale per tamponi posteriori Bullone Dado Rondella Vite per tamponi posteriori Vite per tamponi anteriori Rondella Prigioniero anteriore Dado Rondella Distanziale tamponi anteriori Rondella di rasamento Rondella di spessore (di eventuale montaggio) | Rear left support Rear left support Spacer for rear supports VIBRACHOC front pad Spacer for rear pads Bolt Nut Washer Screw for rear pads Screw for front pads Washer Front stud Nut Washer Spacer for front pads Shim Shim (possible mounting) |