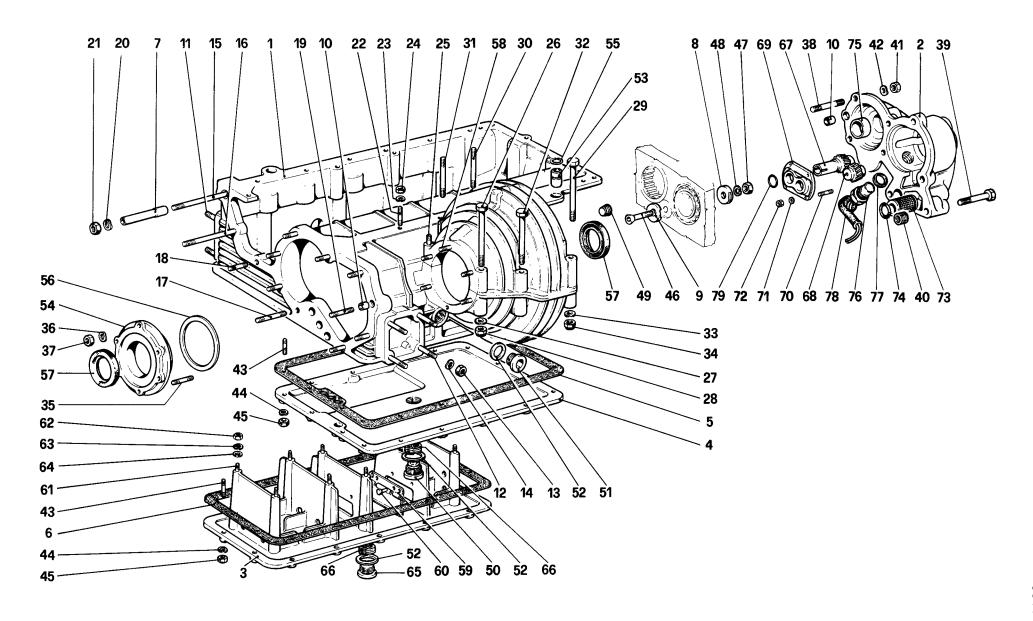

#### **ELENCO DELLE TAVOLE**

Tavola 1 - Gruppo motore - cambio e supportì

Tavola 2 - Basamento

Tavola 3 - Albero motore - Bielle e pistoni

Tavola 4 - Corpo intermedio e volano motore

Tavola 5 - Testa cilindri destra