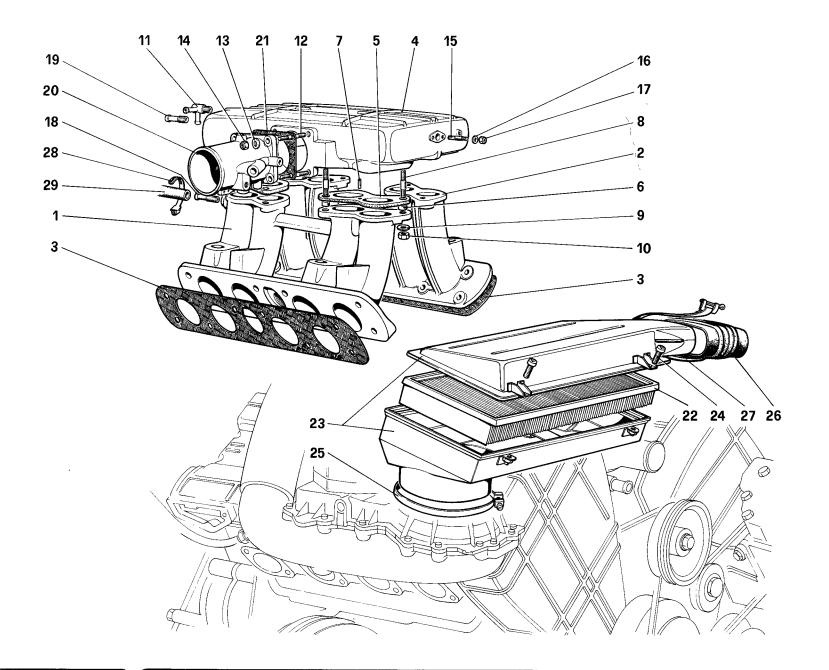

**Tavola 12** - Ripartitore carburante e tubazioni

Tavola 13 - Presa aria e collettori

Tavola 14 - Corpo farfalla e comando acceleratore

Tavola 15 - Impianto di scarico

Tavola 16 - Impianto ricircolazione gas di scarico