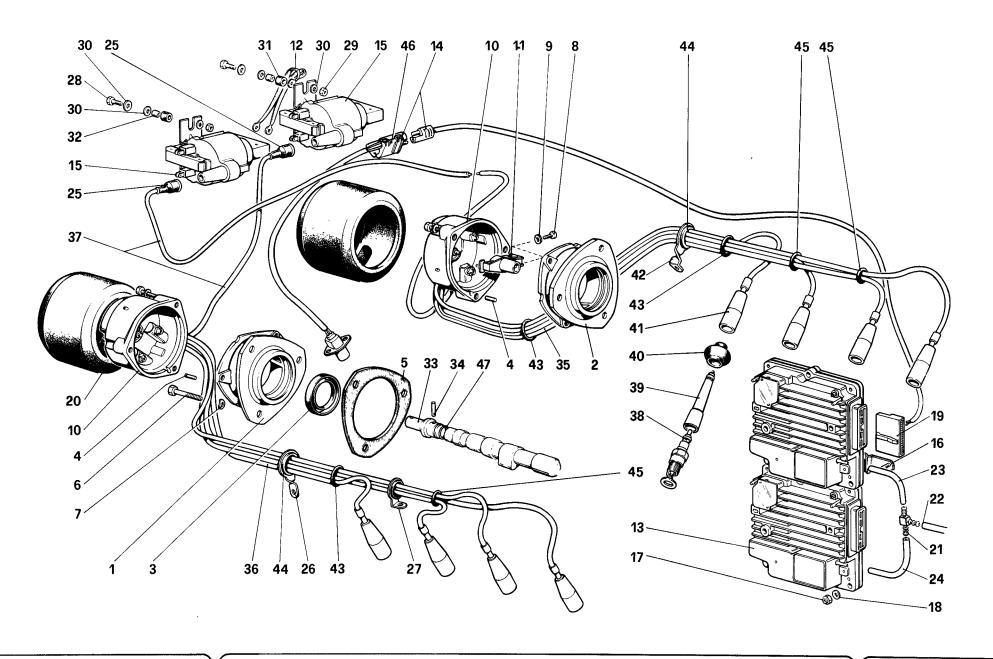

Tavola 40 - Ruote

Tavola 41 - Accensione motore

Tavola 42 - Generazione di corrente

Tavola 43 - Compressore aria condizionata e comandi

Tavola 44 - Dotazione attrezzi

Table 38 - Rear suspension - Shock absorber and brake disc

Table 39 - Rear suspension - Wishbones

Table 40 - Wheels

Table 41 - Engine ignition

Table 42 - Electric generating system

Table 43 - Air conditioning compressor and controls