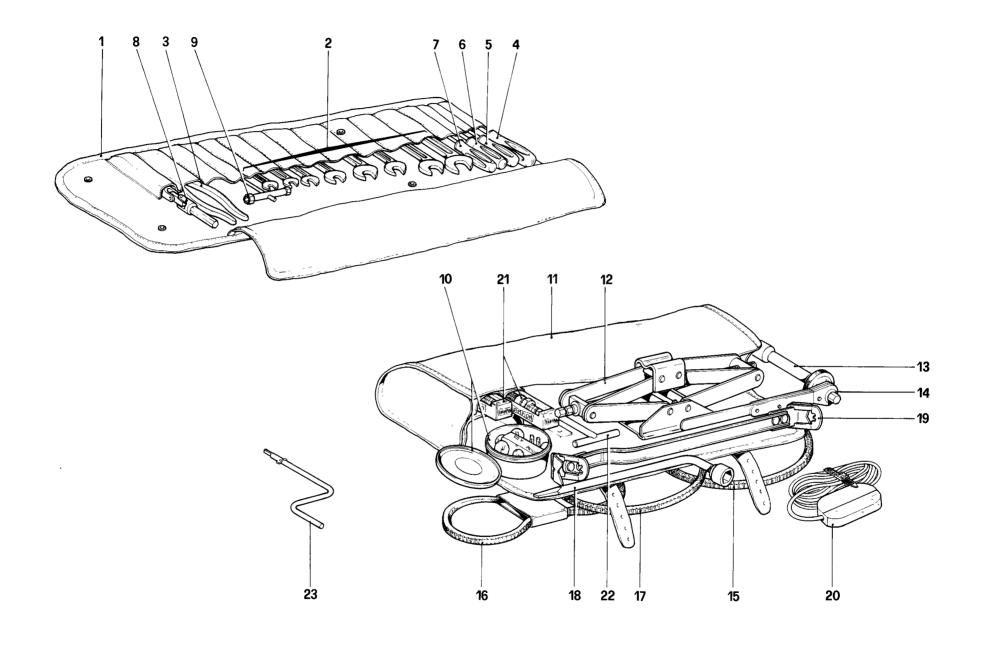

|
| 39   | 12601471            | 1     | Rondella                                              | Washer                             |
| ‡0   | 13526070            | 2     | Heli - coil                                           | Heli - coil                        |
| 41   | 11288031            | 2     | Bullone                                               | Bolt                               |
| 42   | 106853              | 2     | Rondella                                              | Washer                             |
|      |                     |       |                                                       |                                    |
|      |                     |       |                                                       |                                    |



mondiel 8

DOTAZIONE ATTREZZI TOOL — KIT TAV. 44

| RH.     | Dis.No.<br>Part.Ńo. | Q ty | DENOMINAZIONE                                                                                         | DESCRIPTION                                                                                       |
|---------|---------------------|------|-------------------------------------------------------------------------------------------------------|---------------------------------------------------------------------------------------------------|
| 1       | 106876              | 1    | Valigetta porta                                                                                       | Box, containing:                                                                                  |
| 2       | 1