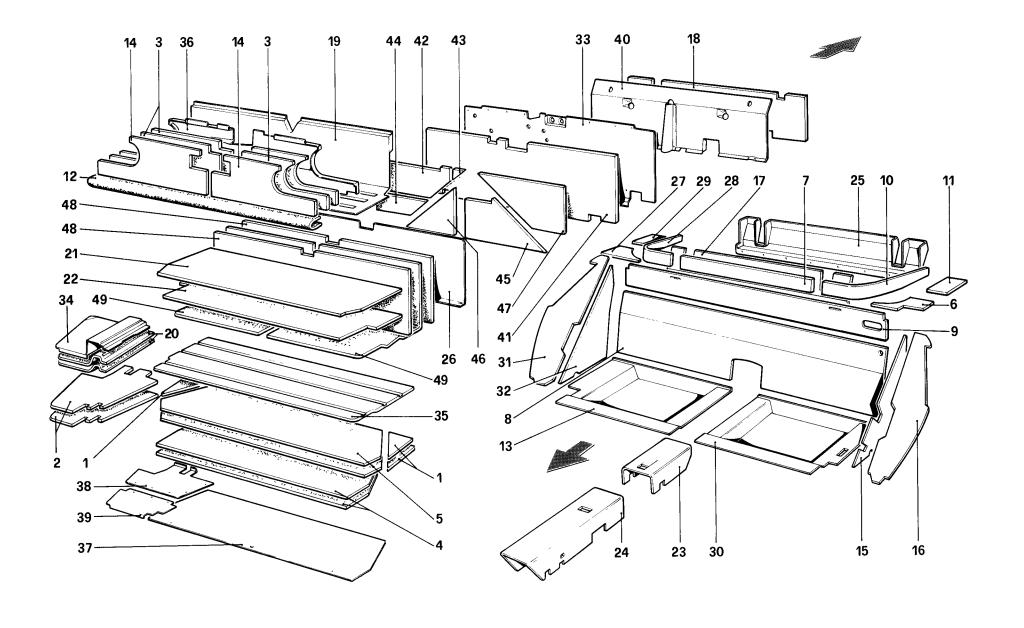

#### **ELENCO DELLE TAVOLE**

Tavola 1 - Gruppo motore - cambio e supportì

Tavola 2 - Basamento

Tavola 3 - Albero motore - Bielle e pistoni

Tavola 4 - Corpo intermedio e volano motore

Tavola 5 - Testa cilindri destra

Tavola 6 - Testa cilindri sinistra

Tavola 7 - Distribuzione - Punterie

Tavola 8 - Distribuzione - Comandi

**Tavola 9** - Pompa aria e tubazioni

Tavola 10 - Impianto antievaporazione

**Tavola 11** - Pompa e tubazioni alimentazione

**Tavola 12** - Ripartitore carburante e tubazioni

Tavola 13 - Presa aria e collettori

Tavola 14 - Corpo farfalla e comando acceleratore

Tavola 15 - Impianto di scarico

Tavola 16 - Impianto ricircolazione gas di scarico

Tavola 17 - Riciclo vapori olio

Tavola 18 - Lubrificazione

Tavola 19 - Impianto raffredamento

Tavola 20 - Pompa acqua e tubazioni

Tavola 21 - Frizione e comandi

Tavola 22 - Comando disinnesto frizione

Tavola 23 - Rinvio cambio

Tavola 24 - Scatola cambio - differenziale e coppa olio

Tavola 25 - Ruotismi albero primario cambio

Tavola 26 - Ruotismi albero secondario cambio

Tavola 27 - Comandi interni cambio

Tavola 28 - Comandi esterni cambio

Tavola 29 - Differenziale e semiassi

Tavola 30 - Comando idraulico freni

Tavola 31 - Impianto freni

Tavola 32 - Pinze freni anteriori e posteriori

Tavola 33 - Comando freno a mano

Tavola 34 - Scatola guida e organi sterzo

Tavola 35 - Comando sterzo

Tavola 36 - Sospensione anteriore - Ammortizzatore e disco freno

Tavola 37 - Sospensione anteriore - leve

Tavola 38 - Sospensione posteriore - Ammortizzatore e disco freno

Tavola 39 - Sospensione posteriore - leve

Tavola 40 - Ruote

Tavola 41 - Accensione motore

Tavola 42 - Generazione di corrente

Tavola 43 - Compressore aria condizionata e comandi

Tavola 44 - Dotazione attrezzi