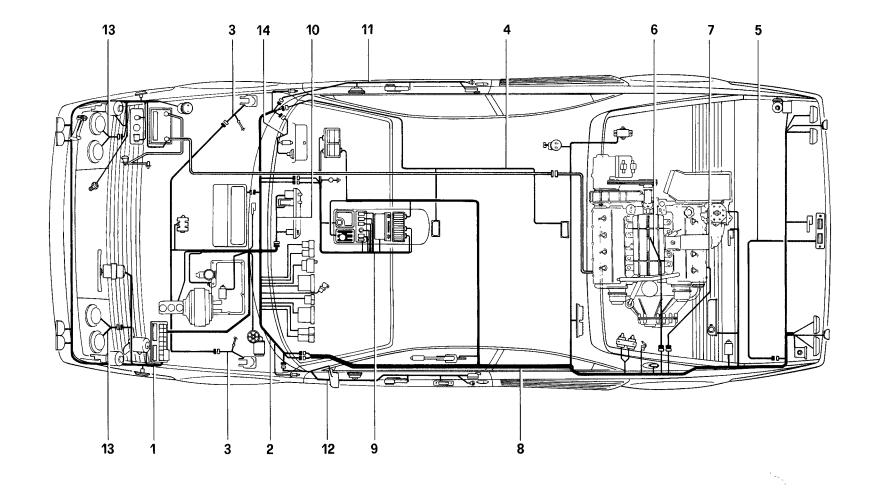

|                                                                                                                                                                                                                                                                                                                                         |



IMPIANTO ELETTRICO ELECTRICAL SYSTEM

TAV. 119

| Rif.                            | Dis.No.<br>Part.No.                                                | Q ty              | DENOMINAZIONE                                                                                                                                                                             | DESCRIPTION                                                                                                                                                 | RH.                                  | Dis.No.<br>Part.No.                                          | Q ty        |  |
|---------------------------------|--------------------------------------------------------------------|-------------------|------------------------------------