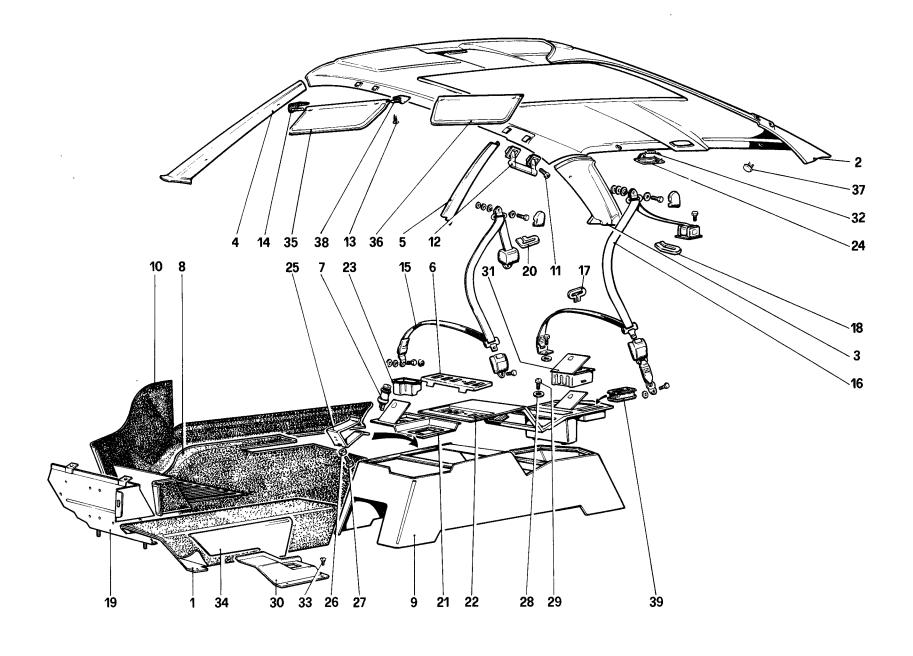

| 60924000          | 1 1   | Guarnizione Sx.                     | Left gasket                          |
| - 1                      | ;                 |       | (Dopo esaurimento 60673000)         | (On exhaustion 60673000)             |
| .                        | 60924100          | 1 1   | Guarnizione Dx.                     | Right gasket                         |
|                          | •                 |       | (Dopo esaurimento 60673100)         | (On exhaustion 60673100)             |
| 42                       | 60689200          | 2     | Paratia rivestita post, sedile ant. | Panel seat                           |
|                          | 60905300          | 2     | Rivestimento paratia post, sedile   | Covering for panel seat              |



mondial 8

PADIGLIONE TUNNEL E CINTURE
ROOF TUNNEL AND SAFETY BELTS

TAV. 112

| RH                                                        | Dis. No.<br>Part. No.                                                                                                                                                                                                                                                                        | a ty                                    | DENOMINAZIONE