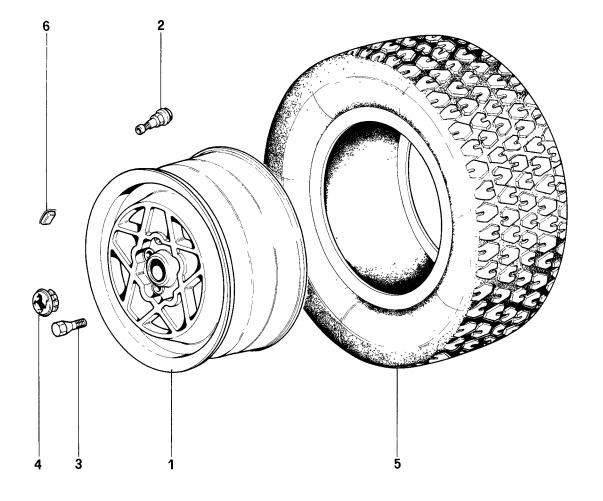

Tavola 40 - Ruote

Tavola 41 - Accensione motore

Tavola 42 - Generazione di corrente

Tavola 43 - Compressore aria condizionata e comandi

Tavola 44 - Dotazione attrezzi

Table 38 - Rear suspension - Shock absorber and brake disc

Table 39 - Rear suspension - Wishbones

Table 40 - Wheels

Table 41 - Engine ignition

Table 42 - Electric generating system

Table 43 - Air conditioning compressor and controls