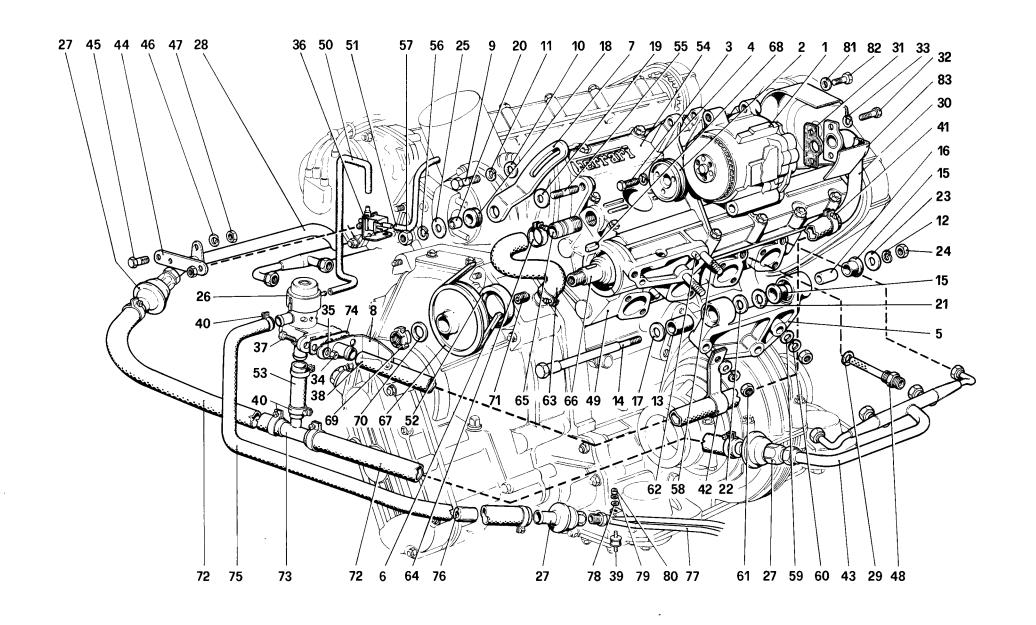

Tavola 17 - Riciclo vapori olio

Tavola 18 - Lubrificazione

Tavola 19 - Impianto raffredamento

Tavola 20 - Pompa acqua e tubazioni

Tavola 21 - Frizione e comandi

Tavola 22 - Comando disinnesto frizione

Tavola 23 - Rinvio cambio