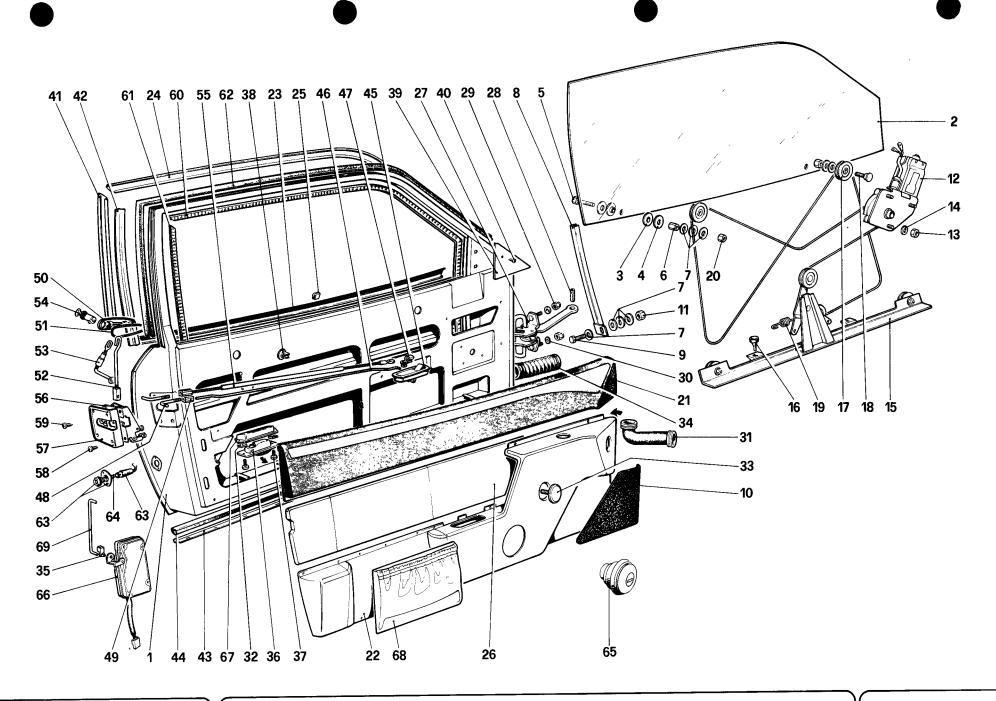

TAV. E

MECHANICAL UNITS BASIC VERSION

ORGANES MECANIQUES VERSION DE BASE

**GRUPPI MECCANICI** 

TAV. 1

DATA : SETTEMBRE 1981

GRUPPO MOTORE — CAMBIO E SUPPORTI ENGINE — GEARBOX AND SUPPORTS

| Rif. | Dis.No.<br>Part.No. | Q ty | DENOMINAZIONE                                                              | DESCRIPTION                                                           |
|------|---------------------|------|----------------------------------------------------------------------------|-----------------------------------------------------------------------|
| 1    | _                   | 1    | Motopropulsore completo di cambio e<br>differenziale - Vedere foglio A dei | Propelling unit with gearbox and differential - See table A for spare |
| _    |                     |      | complessivi forniti a ricambio                                             | assembly units                                                        |
| 2    | 106418              | 2    | Tampone per tirante                                                        | Buffer for link                                                       |
| 3    | 116060              | 1    | Tirante di reazione                                                        | Reaction tie rod                                                      |
| 4    | 106469              | 1    | Supporto per tirante                                                       | Tie rod support                                                       |
| 5    | 106470              | •    | Rondella di rasamento mm. 1 (di eventuale montaggio)                       | Shim 1 mm. (possible mounting)                                        |
| 6    | 106471              | -    | Rondella di rasamento mm. 2 (di eventuale montaggio)                       | Shim 2 mm. (possible mounting)                                        |
| 7    | 106472              | 2    | Rondella di rasamento                                                      | Shim                                                                  |
| 8    | 14332531            | 1    | Bullone                                                                    | Bolt                                                                  |
| 9    | 15541321            | 1    | Bullone                                                                    | Bolt                                                                  |
| 10   | 13550521            | 2    | Rondella                                                                   | Washer                                                                |
| 11   | 16105111            | 2    | Dado                                                                       | Nut                                                                   |
| 12   | 13450021            | 8    | Prigioniero posteriore                                                     | Rear stud                                                             |
| 13   | 13830521            | 2    | Bullone                                                                    | Bolt                                                                  |
| 14   | 12638621            | 2    | Rondella                                                                   | Washer                                                                |
| 15   | 107529              | 1    | Supporto Dx. anteriore                                                     | Front right support                                                   |
|      |                     |      |                                                                            |                                                                       |
| i    |                     |      |                                                                            |                                                                       |
| 1    |                     |      |                                                                            |                                                                       |
|      |                     | . 1  |                                                                            |                                                                       |

| Rif.                                                                                               | Dis.No.<br>Part.No.                                                                                                                                                                          | Q ty                                                                                               | DENOMINAZIONE                                                                                                                                                                                                                                                                                                                                                                                         | DESCRIPTION                                                                                                                                                                                                                                     |
|----------------------------------------------------------------------------------------------------|----------------------------------------------------------------------------------------------------------------------------------------------------------------------------------------------|----------------------------------------------------------------------------------------------------|-------------------------------------------------------------------------------------------------------------------------------------------------------------------------------------------------------------------------------------------------------------------------------------------------------------------------------------------------------------------------------------------------------|-------------------------------------------------------------------------------------------------------------------------------------------------------------------------------------------------------------------------------------------------|
| 16<br>17<br>18<br>19<br>20<br>21<br>22<br>23<br>24<br>25<br>26<br>27<br>28<br>29<br>30<br>31<br>32 | 107528<br>115712<br>115713<br>107530<br>106034<br>111794<br>16043421<br>16100811<br>106852<br>106527<br>105799<br>106854<br>13449321<br>12164711<br>10516871<br>111793<br>12646901<br>106029 | 1<br>1<br>1<br>1<br>2<br>4<br>2<br>8<br>8<br>8<br>8<br>2<br>2<br>4<br>8<br>16<br>16<br>2<br>6<br>- | Supporto Dx. posteriore Supporto anteriore Sx. Supporto posteriore Sx. Distanziale per supporti posteriori Tampone VIBRACHOC anteriore Distanziale per tamponi posteriori Bullone Dado Rondella Vite per tamponi posteriori Vite per tamponi anteriori Rondella Prigioniero anteriore Dado Rondella Distanziale tamponi anteriori Rondella di rasamento Rondella di spessore (di eventuale montaggio) | Rear left support Rear left support Spacer for rear supports VIBRACHOC front pad Spacer for rear pads Bolt Nut Washer Screw for rear pads Screw for front pads Washer Front stud Nut Washer Spacer for front pads Shim Shim (possible mounting) |