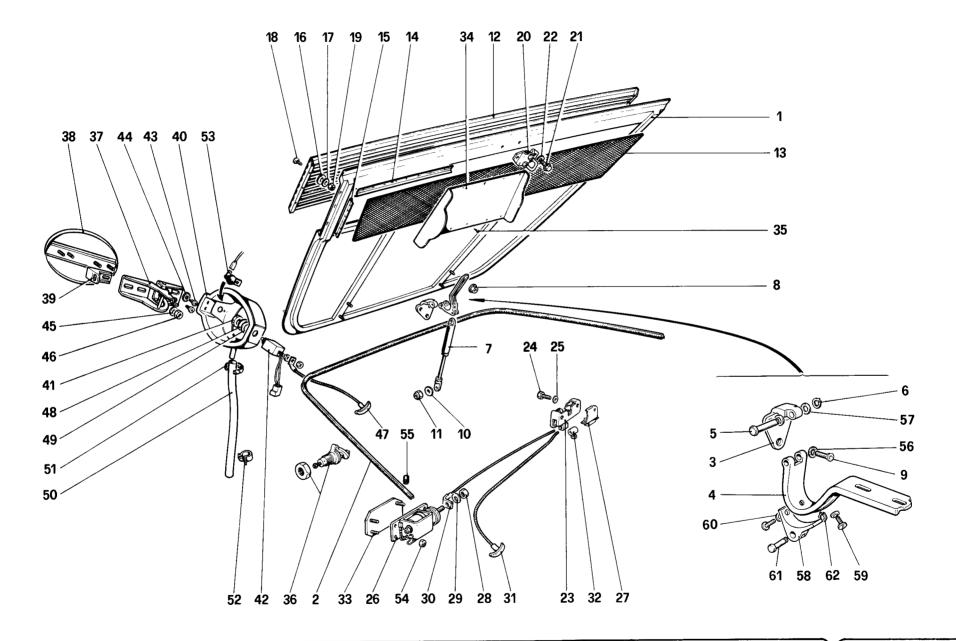

#### **ELENCO DELLE TAVOLE**

Tavola 1 - Gruppo motore - cambio e supportì

Tavola 2 - Basamento

Tavola 3 - Albero motore - Bielle e pistoni

Tavola 4 - Corpo intermedio e volano motore

Tavola 5 - Testa cilindri destra

Tavola 6 - Testa cilindri sinistra

Tavola 7 - Distribuzione - Punterie

Tavola 8 - Distribuzione - Comandi

**Tavola 9** - Pompa aria e tubazioni

Tavola 10 - Impianto antievaporazione

**Tavola 11** - Pompa e tubazioni alimentazione

**Tavola 12** - Ripartitore carburante e tubazioni

Tavola 13 - Presa aria e collettori

Tavola 14 - Corpo farfalla e comando acceleratore

Tavola 15 - Impianto di scarico

Tavola 16 - Impianto ricircolazione gas di scarico

Tavola 17 - Riciclo vapori olio

Tavola 18 - Lubrificazione

Tavola 19 - Impianto raffredamento

Tavola 20 - Pompa acqua e tubazioni

Tavola 21 - Frizione e comandi

Tavola 22 - Comando disinnesto frizione

Tavola 23 - Rinvio cambio

Tavola 24 - Scatola cambio - differenziale e coppa olio

Tavola 25 - Ruotismi albero primario cambio

Tavola 26 - Ruotismi albero secondario cambio

Tavola 27 - Comandi interni cambio

Tavola 28 - Comandi esterni cambio

Tavola 29 - Differenziale e semiassi

Tavola 30 - Comando idraulico freni

Tavola 31 - Impianto freni

Tavola 32 - Pinze freni anteriori e posteriori

Tavola 33 - Comando freno a mano

Tavola 34 - Scatola guida e organi sterzo

Tavola 35 - Comando sterzo

Tavola 36 - Sospensione anteriore - Ammortizzatore e disco freno

Tavola 37 - Sospensione anteriore - leve

Tavola 38 - Sospensione posteriore - Ammortizzatore e disco freno

Tavola 39 - Sospensione posteriore - leve

Tavola 40 - Ruote

Tavola 41 - Accensione motore

Tavola 42 - Generazione di corrente

Tavola 43 - Compressore aria condizionata e comandi

Tavola 44 - Dotazione attrezzi