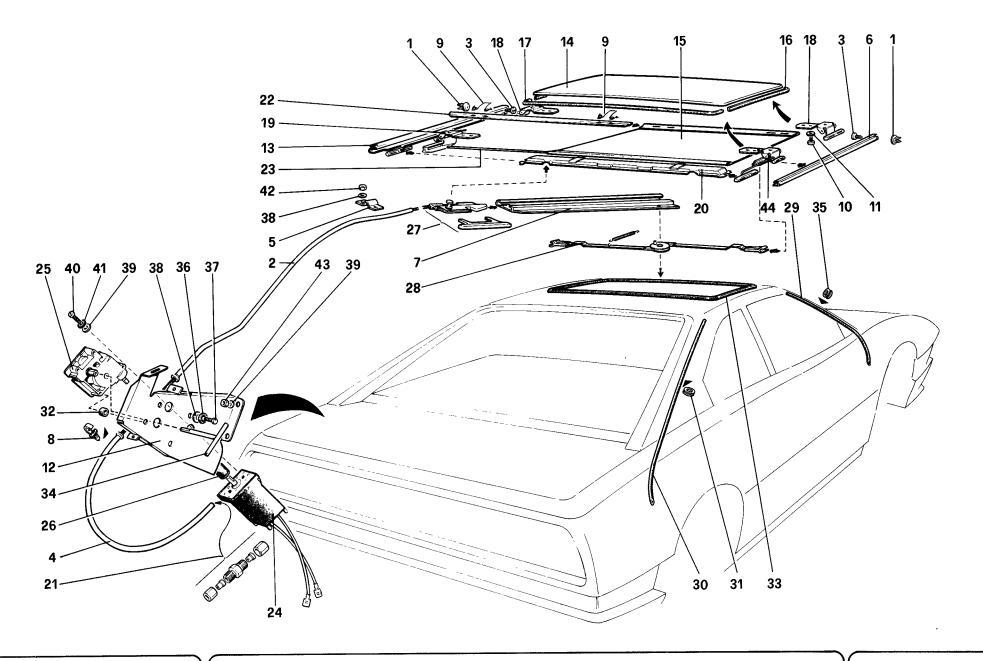

|                                                                                                                                                                          |
|                                |                                                                     |             |                                                                                                                                                                                              |                                                                                                                                                                          |



mondial 2

TETTO APRIBILE SUN ROOF TAV. 120

| Rif. Dis. No.<br>Part. No.                                                                                                                                                                                                                                 | Q ty                                                                                          | DENOMINAZIONE