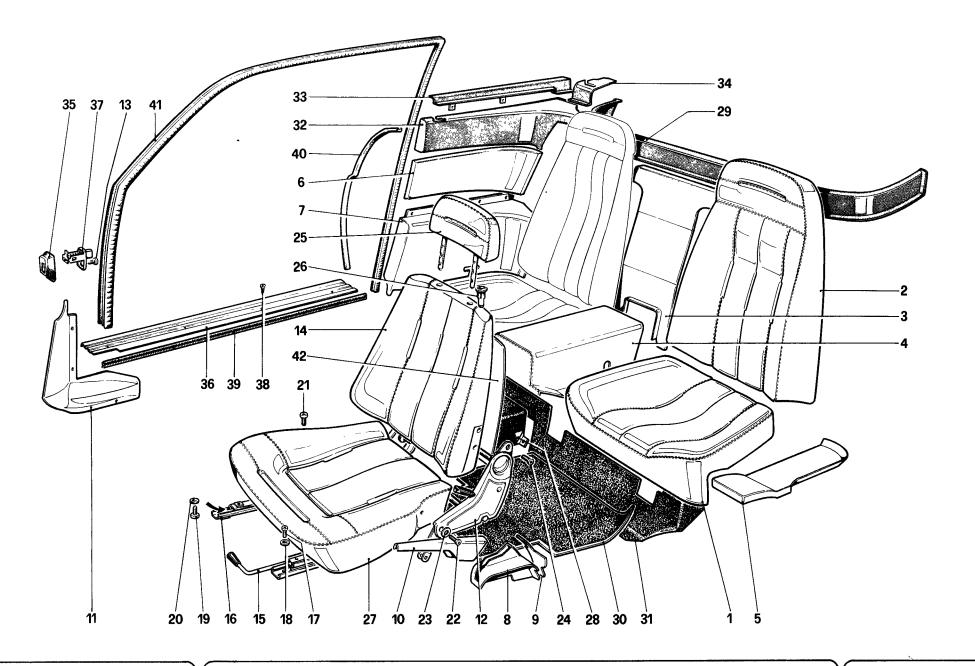

| 2                                           | Vite                                | Screw                           |  |  |
| 79  | 10572071                     | 2                                           | Rondella elastica                   | Spring washer                   |  |  |
| 13  | 103/20/1                     | -                                           | Itonia diastica                     |                                 |  |  |
|     |                              |                                             |                                     |                                 |  |  |
| }   |                              |                                             |                                     |                                 |  |  |



mondial 8

SEDILI SEATS TAV. 111

| Part.No. | Q ty