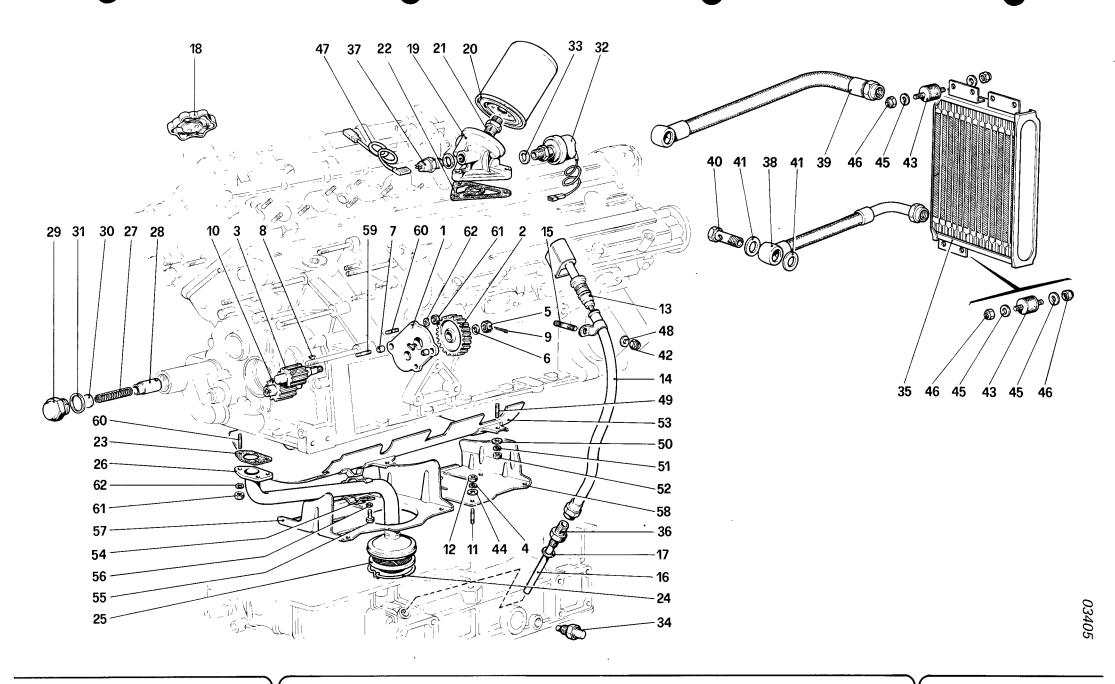

Tavola 17 - Riciclo vapori olio

Tavola 18 - Lubrificazione

Tavola 19 - Impianto raffredamento

Tavola 20 - Pompa acqua e tubazioni

Tavola 21 - Frizione e comandi

Tavola 22 - Comando disinnesto frizione

Tavola 23 - Rinvio cambio

Table 18 - Lubrication system

Table 19 - Cooling system

Table 20 - Water pump and pipings

Table 21 - Clutch system and control

Table 22 - Clutch release control

**Table 23** - Gearbox transmission

Table 24 - Gearbox - differential housing and oil sump