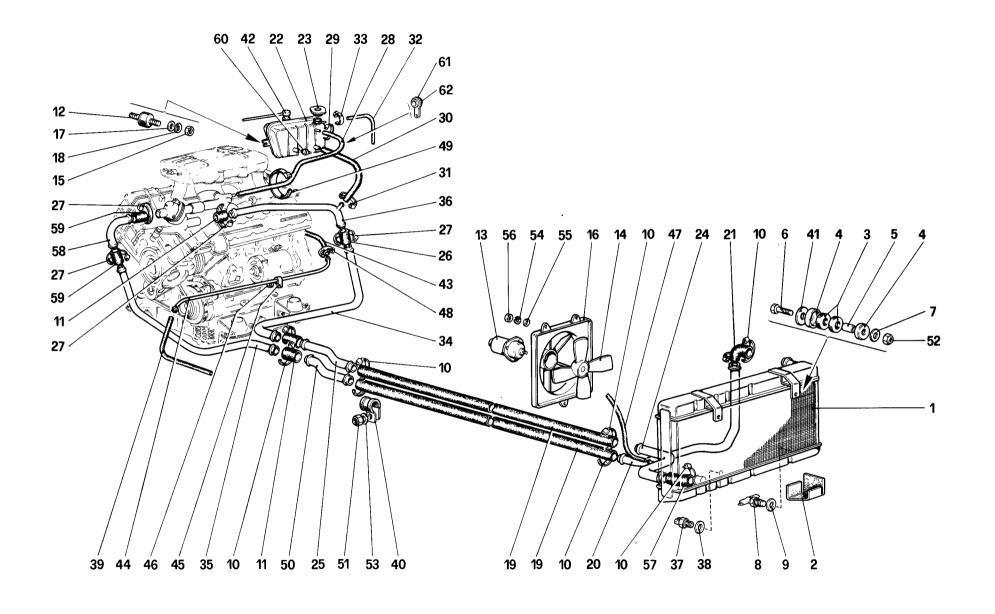

Tavola 17 - Riciclo vapori olio

Tavola 18 - Lubrificazione

Tavola 19 - Impianto raffredamento

Tavola 20 - Pompa acqua e tubazioni

Tavola 21 - Frizione e comandi

Tavola 22 - Comando disinnesto frizione

Tavola 23 - Rinvio cambio

Table 18 - Lubrication system

Table 19 - Cooling system

Table 20 - Water pump and pipings

Table 21 - Clutch system and control

Table 22 - Clutch release control

**Table 23** - Gearbox transmission

Table 24 - Gearbox - differential housing and oil sump