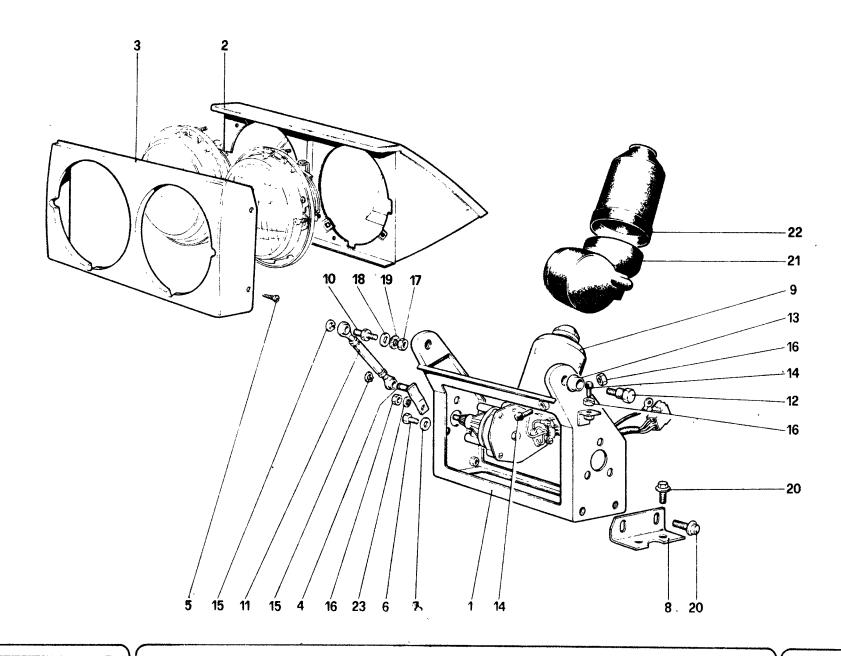

|                                                                                                                                                                                                                                                                                                                                                                                                                 |



mondial B

DISPOSITIVO ALZAFARI HEADLIGHTS LIFTING DEVICE TAV. 115

| ₹Ħ.    | Dis.No.<br>Part.No.  | aty | DENOMINAZÎONE                                                    | DESCRIPTION                                              |
|--------|----------------------|-----|------------------------------------------------------------------|----------------------------------------------------------|
| 1      | 60525500             | 2   | Ossatura sostegno                                                | Support framework                                        |
| 2      | 60526100             | 1   | Contenitore Dx. fari                                             | Housing for right headlamp                               |
|        | 60526200             | 1   | (fino al 31-12-81)<br>Cont