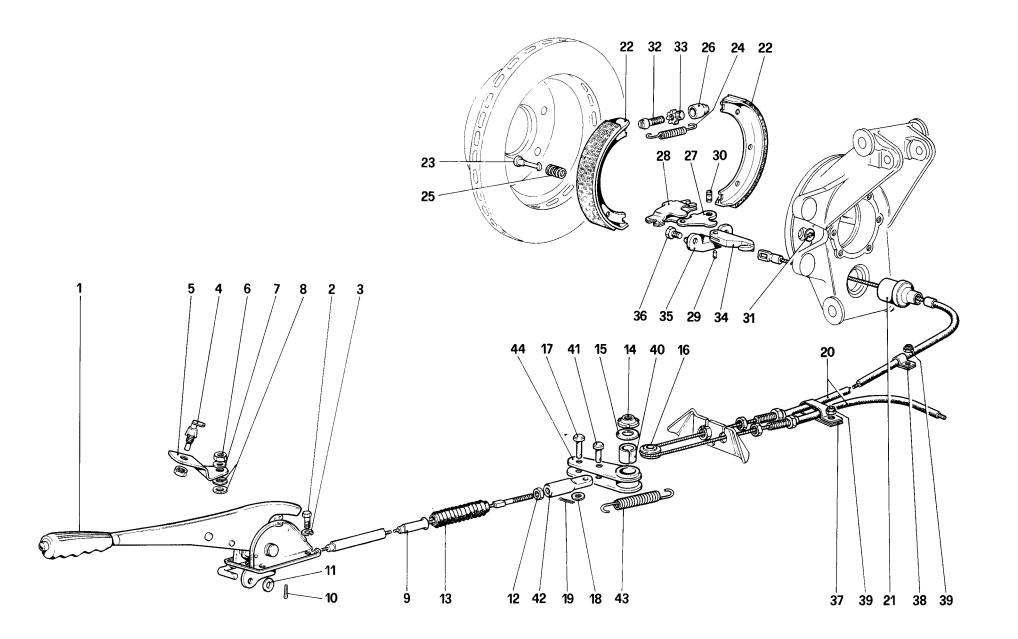

Tavola 29 - Differenziale e semiassi

Tavola 30 - Comando idraulico freni

Tavola 31 - Impianto freni

Tavola 32 - Pinze freni anteriori e posteriori

Tavola 33 - Comando freno a mano

Tavola 34 - Scatola guida e organi sterzo