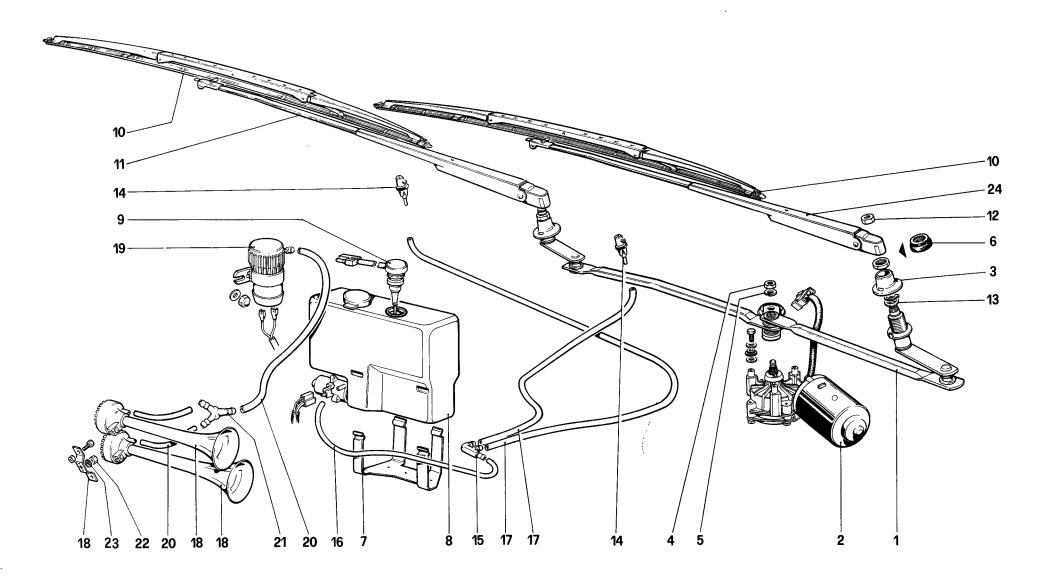

16138<br>14776078<br>12642878<br>60674600<br>60215209<br>116857<br>116896<br>50870200<br>111745<br>112198<br>60528200<br>60870100 |     | Fusibile da 5 Amp Vite fiss. coperchio ant. Vite Rondella tranciata Rondella in gomma Molletta fiss. superiore Molletta fiss. inferiore Targhetta intermettitore tergi Temporizzatore luci abitacolo Centralina per catalizzatori Interuttore tachimetro comando elettrovalvola Centralina per cinture sicurezza Segnalatore acustico cinture slacciate e chiave inserita. | Fuse, 5 amp. Screw fixing front cover Screw Washer Rubber washer Clip Clip Adhesive label (wiper intermittence) Timer for passenger compartment lights Eletronic system for catalyst Switch for electronic fan  Electric system for seat belts Buzzer for unfastened safety belts and ignition key on |





TERGICRISTALLO — LAVAVETRO E TROMBE WINDSHIELD WIPER WASHER AND HORN TAV. 117

| Rif. Part.No. Q. ty DENOMINAZIONE                                                                                                                                                                                                                                                                                                                                              | DESCRIPTION                                                                                                         |
|-----------------------------------------------------------------------------------------------------------------------------------------------------------------------------------------------------------------------------------