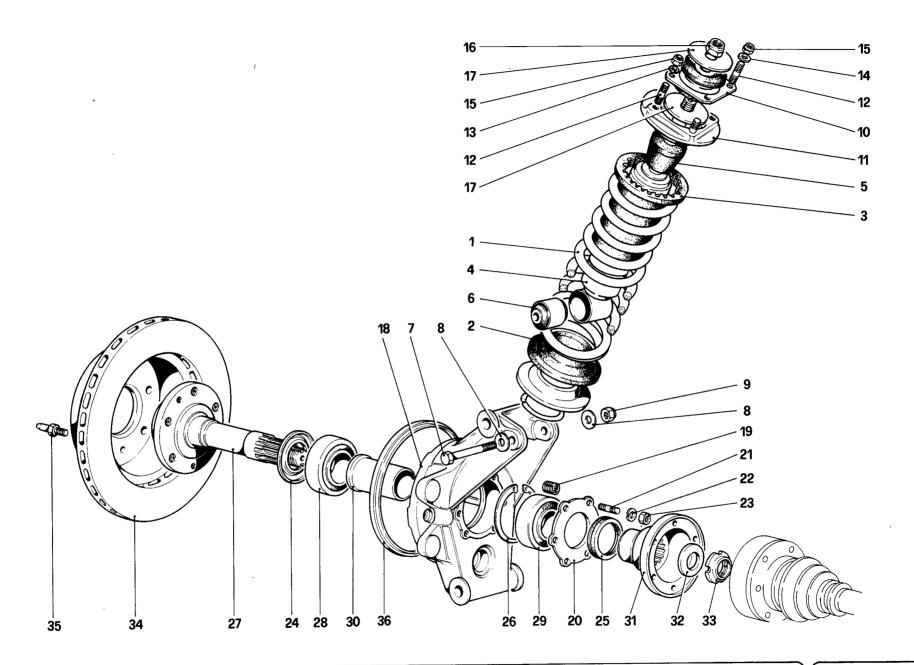

Tavola 35 - Comando sterzo

Tavola 36 - Sospensione anteriore - Ammortizzatore e disco freno

Tavola 37 - Sospensione anteriore - leve

Tavola 38 - Sospensione posteriore - Ammortizzatore e disco freno

Tavola 39 - Sospensione posteriore - leve

Table 32 - Calipers for front and rear brakes

Table 33 - Hand - brake control

Table 34 - Steering box and linkage

Table 35 - Steering column

Table 36 - Front suspension - Shock absorber and brake disc

Table 37 - Front suspension - Wishbones

Table 38 - Rear suspension - Shock absorber and brake disc

Table 39 - Rear suspension - Wishbones

Table 40 - Wheels

Table 41 - Engine ignition

Table 42 - Electric generating system

Table 43 - Air conditioning compressor and controls