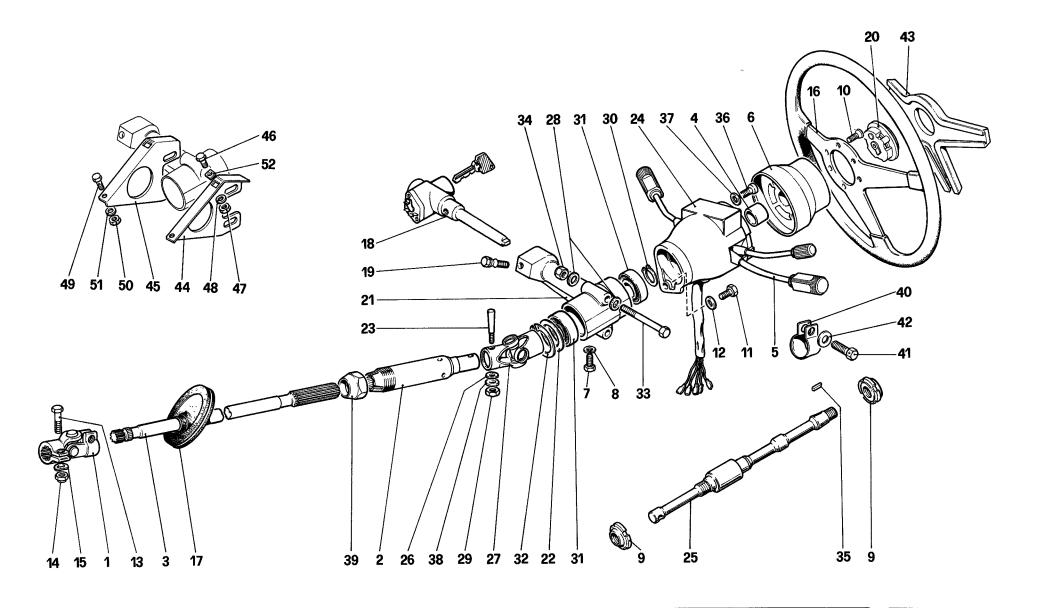

# 412

COMPLESSIVI FORNITI A RICAMBIO

ENSEMBLE DISPONIBLE EN PIECES DETACHEES

SPARE ASSEMBLY UNITS

| . No.<br>t. No. | ary | DENOMINAZIONE                         | DESCRIPTION                             |    | s No.<br>rt.No. | αŊ | DENOMINAZIONE                                     | DESCRIPTION                                           |
|-----------------|-----|---------------------------------------|-----------------------------------------|----|-----------------|----|---------------------------------------------------|-------------------------------------------------------|
| 148             |     | Motore completo<br>412 M - GS         | Engine complete<br>412 M - LHD          |    | 25147           |    | Serie guarnizioni                                 | Set of gasket                                         |
| 25355           |     | Motore completo<br>412 A - GS         | Engine complete<br>412 A · LHD          |    | 26575           |    | Cambio completo<br>412 M - GS                     | Gearbox complete<br>412 M - LHD                       |
| 26042           |     | Motore completo<br>412 M - GD         | Engine complete<br>412 M - RHD          | 13 | 30565           | :  | Cambio completo<br>412 M - GD                     | Gearbox complete<br>412 M - RHD                       |
| 6285            |     | Motore completo 412 A - GD            | Engine complete<br>412 A - RHD          |    | 19604<br>20199  |    | Cambio automatico  Differenziale completo R 10/43 | Automatic transmission  Differenzial complete R 10/43 |
| 27950           |     | Motore completo 412 M Per Versione CH | Engine complete 412 M<br>For CH Version | 12 | 20208           |    | 412 M  Differenziale completo R 12/39             | 412 M Differential complete R 12/39                   |
| 128343          |     | Motore completo 412 A Per Versione CH | Engine complete 412 A For CH Version    |    |                 |    | 412 A                                             | 412 A                                                 |
|                 |     | rer versione un                       | LOL OU ASISION                          |    |                 |    |                                                   |                                                       |
|                 |     |                                       |                                         |    |                 |    |                                                   |                                                       |
|                 |     |                                       |                                         |    |                 |    |                                                   |                                                       |
|                 |     |                                       |                                         |    |                 |    |                                                   |                                                       |
|                 |     |                                       |                                         |    |                 |    |                                                   |                                                       |
|                 |     |                                       |                                         |    |                 |    |                                                   |                                                       |
|                 |     |                                       |                                         |    |                 |    |                                                   |                                                       |
|                 |     |                                       |                                         |    |                 |    |                                                   |                                                       |
|                 |     |                                       |                                         |    |                 |    |                                                   |                                                       |
|                 |     |                                       |                                         |    |                 |    |                                                   |                                                       |
|                 |     |                                       |                                         |    |                 |    |                                                   |                                                       |
|                 |     |                                       |                                         |    | İ               |    |                                                   |                                                       |

COMPLESSIVI FORNITI A RICAMBIO

SPARE PARTS UNITS

TAV. A

DATA . FEBBRAIO 1986

412

BASAMENTO CRANKCASE TAV.1

DATA: FEBBRAIO 1986

00215