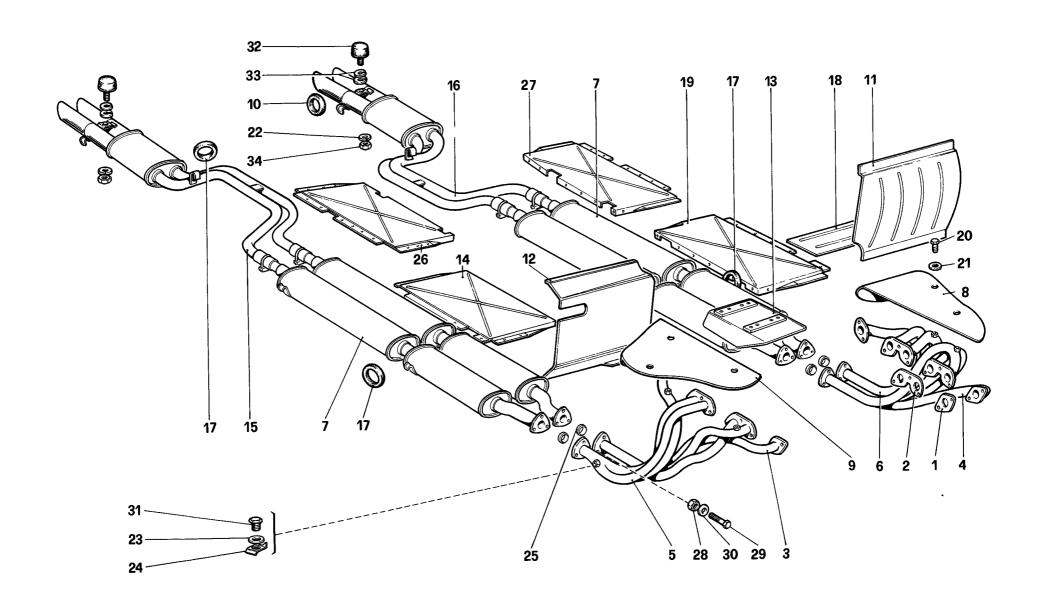

Table 13 - Throttles controls LHD

Table 14 - Throttles controls RHD

Table 15 - Blow-by system

Table 16 - Exhaust system

Table 17 - Lubrication circuit and filters

Table 18 - Water pump and engine oil pump

Table 19 - Cooling system