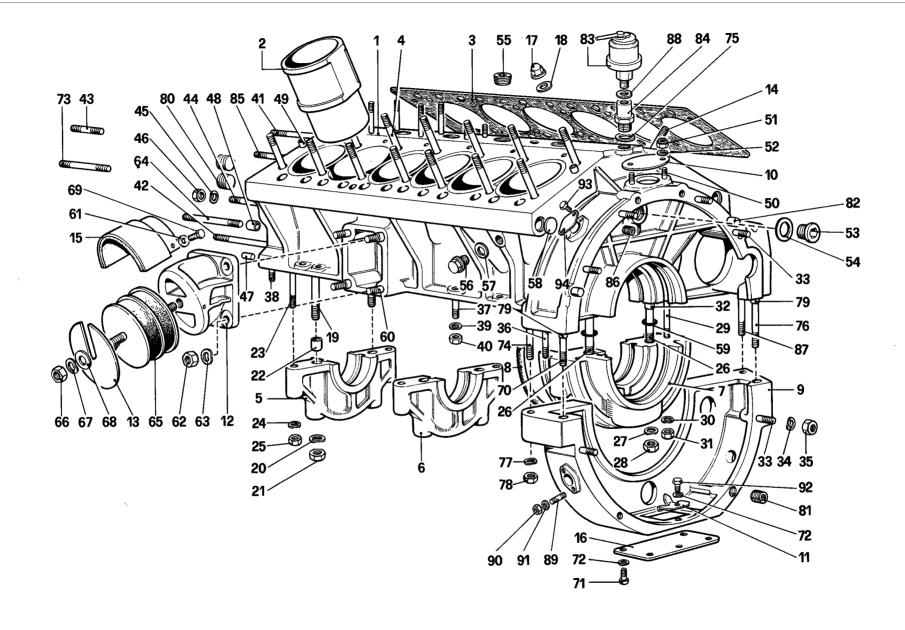

COMPLESSIVI FORNITI A RICAMBIO

SPARE PARTS UNITS

TAV. A

DATA . FEBBRAIO 1986

412

BASAMENTO CRANKCASE TAV.1

DATA: FEBBRAIO 1986

00215

| Rif.     | Dis. No.<br>Part No. | Q.ty     | DENOMINAZIONE                                                 | DESCRIPTION                                             |
|----------|----------------------|----------|---------------------------------------------------------------|---------------------------------------------------------|
| 1        | 126077               | 1        | Basamento completo Basamento Col complessivo n. 126078        | Crankcase complete<br>Crankcase<br>With unit no. 126078 |
| 2        | 126515               | 12       | Canna cilindro                                                | Cylinder barrel                                         |
| 3        | 100096               | 2        | Guarnizione                                                   | Gasket                                                  |
| 4        | 100098               | 27       | Prigioniero fissaggio teste                                   | Stud securing heads                                     |
| 5        | 108829               | 1        | Supporto anteriore                                            | Front support                                           |
| 6        | 108827               | 5        | Col basamento completo                                        | With complete crankcase                                 |
| "        | 100027               | 0        | Supporto intermedio Col basamento completo                    | Intermediate support                                    |
| 1 7      | 108828               | 1        | Supporto posteriore                                           | With complete crankcase<br>Rear support                 |
| `        |                      | '        | Col basamento completo                                        | With complete crankcase                                 |
| 8        | 100055               | 1        | Guarnizione per supporto                                      | Gasket                                                  |
| -        |                      | 1        | Flangia attacco frizione completo                             | Flange for clutch complete                              |
| 9        | 126079               | 1 1      | Flangia attacco fizione                                       | Flange for clutch                                       |
| 10       | 102902               | ] ]      | Coperchietto ispezione                                        | Inspection cover                                        |
| 11 12    | 105262               | 1        | Piastrina riferimento fasatura                                | Timing reference bracket                                |
| 13       | 105263<br>100084     | 2        | Zampa sostegno basamento                                      | Support for crankcase                                   |
| 14       | 100099               | 1        | Spessore per tampone<br>Prigioniero fissaggio testa           | Shim for buffer                                         |
| 15       | 105266               | 2        | Protezione per tampone                                        | Stud, securing head<br>Guard for buffer                 |
| 16       | 100183               | 1        | Fondello sulla flangia posteriore                             | Plate on rear flange                                    |
| 17       | 100101               | 28       | Dado fissaggio teste                                          | Nut, securing heads                                     |
| 18       | 100100               | 28       | Rondella                                                      | Washer                                                  |
| 19       | 100012               | 12       | Prigioniero lungo                                             | Long stud                                               |
| 20       | 11198673             | 12       | Rondella                                                      | Washer                                                  |
| 21       | 16101521             | 12       | Dado                                                          | Nut                                                     |
| 22       | 100013               | 12       | Grano                                                         | Dowel                                                   |
| 23<br>24 | 103183<br>103180     | 12<br>12 | Prigioniero corto<br>Rondella                                 | Short stud                                              |
| 25       | 103181               | 12       | Dado                                                          | Washer                                                  |
| 26       | 104170               | 2        | Prigioniero lungo                                             | Nut                                                     |
| 27       | 12601571             | 2        | Rondella                                                      | Long stud<br>Washer                                     |
| 28       | 16101521             | 2        | Dado                                                          | Nut                                                     |
| 29       | 103179               | 2        | Prigioniero corto                                             | Short stud                                              |
| 30       | 103180               | 2        | Rondella                                                      | Washer                                                  |
| 31       | 103181               | 2        | Dado                                                          | Nut                                                     |
| 32       | 100013               | 2        | Grano                                                         | Dowel                                                   |
| 34       | 13543921<br>11198071 | 6        | Prigioniero - Per <b>412 M</b><br>Rondella - Per <b>412 M</b> | Stud - For 412 M                                        |
| 35       | 16100821             | 6        | Dado                                                          | Washer - For <b>412 M</b><br>Nut                        |
| 36       | 100020               | 2        | Prigioniero fissaggio coppa                                   | Stud, securing sump                                     |
| 37       | 13517321             | 10       | Prigioniero medio                                             | Mean stud                                               |
| 38       | 13516821             | 2        | Prigioniero                                                   | Stud                                                    |
| 39       | 11198071             | 14       | Rondella                                                      | Washer                                                  |
| 40       | 16100821             | 14       | Dado                                                          | Nut                                                     |
| 41       | 100036               | 2        | Prigioniero<br>Origination                                    | Stud                                                    |
| 42<br>43 | 100037               | 1        | Prigioniero                                                   | Stud                                                    |
| 44       | 13517421<br>100038   | 1        | Prigioniero<br>Prigioniero                                    | Stud                                                    |
| 45       | 11198071             | 6        | Rondella                                                      | Stud<br>Washer                                          |
| .        |                      | -        | rrwings WIIM                                                  | **G311G1                                                |
|          |                      |          |                                                               |                                                         |

| Rif.     | Dis. No.<br>Part No. | Q. ty | DENOMINAZIONE                       | DESCRIPTION              |
|----------|----------------------|-------|-------------------------------------|--------------------------|
| 46       | 16100821             | 5     | Dado                                | Nut                      |
| -        | 101240               | 1     | Dado autobloccante                  | Selflocking nut          |
| 47       | 1 100040 1           |       | Grano                               | Dowel                    |
| 48       | 100041               | 1     | Grano                               | Dowel                    |
| 49       | 100097               | 4     | Grano                               | Dowel `                  |
| 50       | 11500021             | 2     | Prigioniero                         | Stud                     |
| 51       | 101239               | 2     | Dado                                | Nut                      |
| 52<br>53 | 10414170<br>10275040 | 1 1   | Rondella                            | Washer                   |
| 54       | 10273040             | 1     | Tappo<br>Guarnizione                | Plug .                   |
| 55       | 14325540             | 2     | Tappo conico                        | Gasket                   |
| 56       | 10300740             | 2     | Tappo conico<br>Tappo scarico acqua | Conical plug             |
| 57       | 10257060             | 2     | Guarnizione                         | Water drain plug         |
| 58       | 10158801             | 4     | Tappo ad espansione                 | Gasket<br>Expansion plug |
| 59       | 100015               | 2     | Anello di tenuta                    | Seafring                 |
| 60       | 13449521             | 8     | Prigioniero                         | Stud                     |
| 61       | 12601171             | 4     | Rondella                            | Washer                   |
| 62       | 12164721             | 8     | Dado                                | Nut "                    |
| 63       | 11198371             | 8     | Rondella                            | Washer                   |
| 64       | 100036               | 2     | Prigioniero                         | Stud                     |
| 65       | 104956               | 2     | Tampone sospensione motore          | Buffer for engine        |
| 66       | 12164721             | 2     | Dado                                | Nut                      |
| 67       | 106853               | 2     | Rondella                            | Washer                   |
| 68       | 100086               | 2     | Rondella                            | Washer                   |
| 69       | 10977611             | 4     | Vite testa esagonale                | Screw, hexagonal head    |
| 70       | 102810               | 1     | Prigioniero                         | Stud                     |
| 71       | 100184               | 4     | Vite                                | Screw                    |
| 72<br>73 | 12544171             | 5     | Rondella                            | Washer                   |
| 74       | 100039<br>102810     | 1     | Prigioniero<br>Prigioniero          | Stud                     |
| 75       | 10257060             | 2     | Guarnizione                         | Stud                     |
| 76       | 13450621             | 1     | Prigioniero                         | Gasket                   |
| 77       | 11198371             | 4     | Rondella                            | Stud<br>Washer           |
| 78       | 12164721             | 4     | Dado                                | Nut                      |
| 79       | 100052               | 2     | Grano                               | Dowel                    |
| 80       | 10268450             | 2     | Тарро                               | Plua                     |
| 81       | 13525870             | 2     | Heli-coil                           | Heli-coil                |
| 82       | 10839910             | 2     | Grano di riferimento                | Reference dowel          |
| 83       | 122592               | 1     | Trasmettitore                       | Sender                   |
| 84       |                      | 1     | Raccordo per trasmettitore          | Union for sender         |
| 85       | 104187               | 1     | Prigioniero                         | Stud                     |
| 86       | 10268350             | 2     | Тарро                               | Plug                     |
| 87       | 104186               | 1     | Prigioniero                         | Stud                     |
| 88<br>89 | 10259960             | 1     | Guarnizione                         | Gasket                   |
| 90       | 13539021             | 4     | Prigioniero<br>Dodo                 | Stud                     |
| 91       | 15896411<br>106849   | 4     | Dado<br>Rondella                    | Nut                      |
| 92       | 10977521             | 1     | Vite                                | Washer                   |
| 93       | 10977521             | 4     | Vite                                | Screw                    |
| 943      | .0077021             | 1     | Coperchietto                        | Screw<br>Cover           |
|          |                      | i     | Coperchietto                        | Cover                    |
|          |                      |       |                                     | 00/61                    |
|          | <u> </u>             |       |                                     |                          |