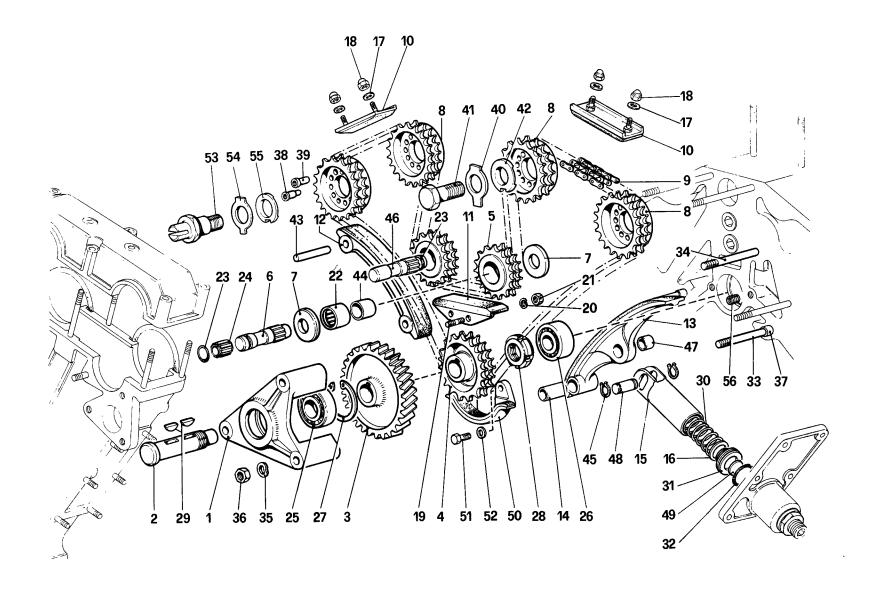

## LIST OF TABLES

Table 1 - Crankcase

Table 2 - Oil sump

Table 3 - Crankshaft - connecting rods and pistons

Table 4 - Cylinder head (right)

Table 5 - Cylinder head (left)

Table 6 - Timing system - Valves

**Table 7** - Timing system - Housing and covers

Table 8 - Timing system - Controls

Table 9 - Air injection - For CH Version

Table 10 - Fuel tanks, pumps, lines

Table 11 - Fuel injection system - Fuel distributors, lines

**Table 12** - Fuel injection system - Air intake, lines