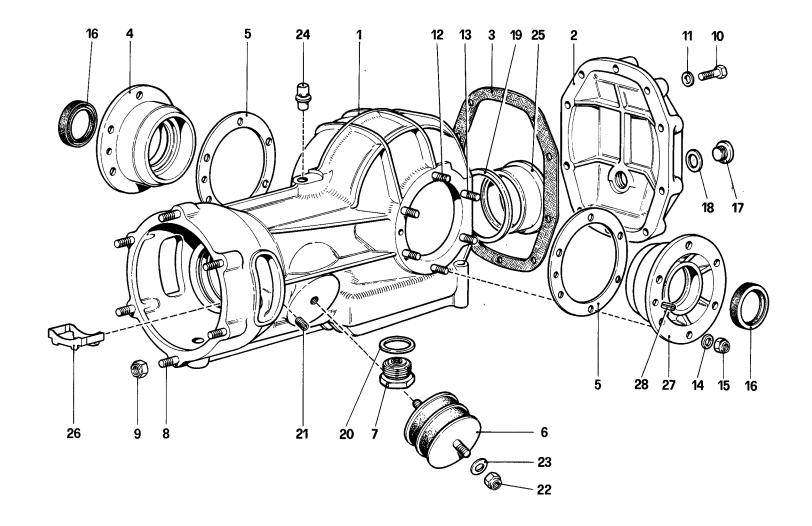

## **ELENCO DELLE TAVOLE**

- Tavola 1 Basamento
- Tavola 2 Coppa olio
- Tavola 3 Albero motore Bielle e pistoni
- Tavola 4 Testa cilindri destra
- Tavola 5 Testa cilindri sinistra
- Tavola 6 Distribuzione Valvole
- Tavola 7 Distribuzione Scatola e coperchi
- Tavola 8 Distribuzione Comandi
- Tavola 9 Iniezione aria Per Versione CH
- Tavola 10 Serbatoi carburante, pompe e tubazioni
- Tavola 11 Iniezione Ripartitore carburante e tubazioni
- Tavola 12 Injezione Presa aria e tubazioni
- Tavola 13 Comando acceleratore (GS)
- Tavola 14 Comando acceleratore (GD)
- Tavola 15 Blow-by
- Tavola 16 Impianto di scarico
- Tavola 17 Circuito olio e filtri
- Tavola 18 Pompa acqua e olio motore
- Tavola 19 Impianto di raffreddamento
- Tavola 20 Volano motore e corpo intermedio 412 A.
- Tavola 21 Cambio automatico 412 A.
- Tavola 22 Valvola amplificatrice vuoto e circuito olio 412 A.
- Tavola 23 Comandi esterni cambio 412 A.
- Tavola 24 Frizione e comandi 412 M.
- Tavola 25 Comando disinnesto frizione 412 M. GS
- Tavola 26 Comando disinnesto frizione 412 M. GD
- Tavola 27 Scatola cambio 412 M.
- Tavola 28 Albero primario e pompa olio 412 M.
- Tavola 29 Albero secondario 412 M.
- Tavola 30 Comandi interni ed esterni cambio 412 M.
- Tavola 31 Albero di trasmissione
- Tavola 32 Scatola differenziale

- Tavola 33 Differenziale e semiassi
- Tavola 34 Comando idraulico freni 412 A. GS
- Tavola 35 Comando idraulico freni 412 A. GD
- Tavola 36 Comando idraulico freni 412 M. GS
- Tavola 37 Comando idraulico freni 412 M. GD
- Tavola 38 Pompa depressione servofreno
- Tavola 39 Impianto freni
- Tavola 40 A.B.S.
- Tavola 41 Pinze freni anteriori e posteriori
- Tavola 42 Comando freno a mano
- Tavola 43 Impianto guida idraulica
- Tavola 44 Serbatoio olio guida idraulica sospensione autolivellante (GD)
- Tavola 45 Organi di sterzo
- Tavola 46 Comando sterzo
- Tavola 47 Sospensione ant. Ammortizzatore e disco freno
- Tavola 48 Sospensione anteriore Leve
- Tavola 49 Sospensione posteriore Serbatoio e pompa olio
- Tavola 50 Sospensione post. Valvola autolivellante e tubazioni
- Tavola 51 Sospensione posteriore Disco freno
- Tavola 52 Sospensione post. Leve e ammortizzatori
- Tavola 53 Ruote
- Tavola 54 Accensione motore
- Tavola 55 Alternatori e motorino avviamento
- Tavola 56 Impianto condizionamento aria
- Tavola 57 Dotazione attrezzi