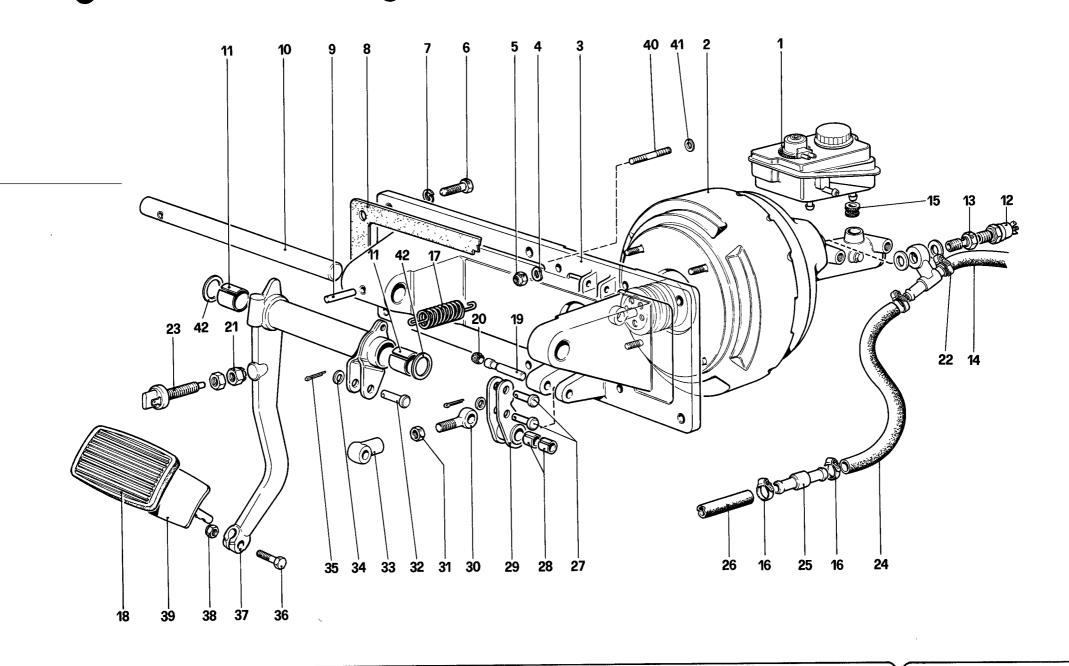

Table 35 - Brakes hydraulic control - 412 A. RHD

Table 36 - Brakes hydraulic control - 412 M. LHD

Table 37 - Brakes hydraulic control - 412 M. RHD

Table 38 - Brake booster vacuum pump

Table 39 - Brakes system