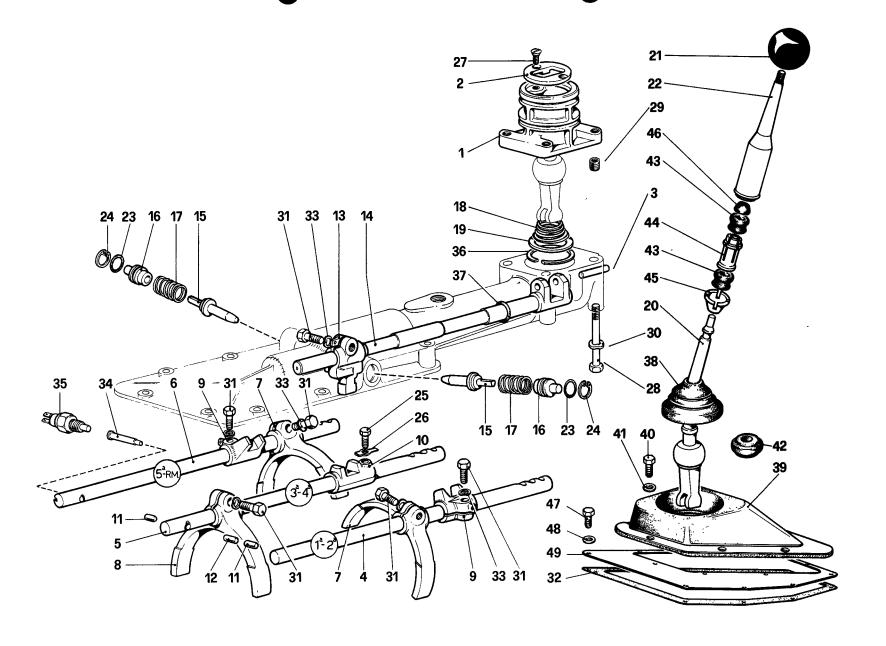

## **ELENCO DELLE TAVOLE**

- Tavola 1 Basamento
- Tavola 2 Coppa olio
- Tavola 3 Albero motore Bielle e pistoni
- Tavola 4 Testa cilindri destra
- Tavola 5 Testa cilindri sinistra
- Tavola 6 Distribuzione Valvole
- Tavola 7 Distribuzione Scatola e coperchi
- Tavola 8 Distribuzione Comandi
- Tavola 9 Iniezione aria Per Versione CH
- Tavola 10 Serbatoi carburante, pompe e tubazioni
- Tavola 11 Iniezione Ripartitore carburante e tubazioni
- Tavola 12 Injezione Presa aria e tubazioni
- Tavola 13 Comando acceleratore (GS)
- Tavola 14 Comando acceleratore (GD)
- Tavola 15 Blow-by
- Tavola 16 Impianto di scarico
- Tavola 17 Circuito olio e filtri
- Tavola 18 Pompa acqua e olio motore
- Tavola 19 Impianto di raffreddamento
- Tavola 20 Volano motore e corpo intermedio 412 A.
- Tavola 21 Cambio automatico 412 A.
- Tavola 22 Valvola amplificatrice vuoto e circuito olio 412 A.
- Tavola 23 Comandi esterni cambio 412 A.
- Tavola 24 Frizione e comandi 412 M.
- Tavola 25 Comando disinnesto frizione 412 M. GS
- Tavola 26 Comando disinnesto frizione 412 M. GD
- Tavola 27 Scatola cambio 412 M.
- Tavola 28 Albero primario e pompa olio 412 M.
- Tavola 29 Albero secondario 412 M.
- Tavola 30 Comandi interni ed esterni cambio 412 M.
- Tavola 31 Albero di trasmissione
- Tavola 32 Scatola differenziale

- Tavola 33 Differenziale e semiassi
- Tavola 34 Comando idraulico freni 412 A. GS
- Tavola 35 Comando idraulico freni 412 A. GD
- Tavola 36 Comando idraulico freni 412 M. GS
- Tavola 37 Comando idraulico freni 412 M. GD
- Tavola 38 Pompa depressione servofreno
- Tavola 39 Impianto freni
- Tavola 40 A.B.S.
- Tavola 41 Pinze freni anteriori e posteriori
- Tavola 42 Comando freno a mano
- Tavola 43 Impianto guida idraulica
- Tavola 44 Serbatoio olio guida idraulica sospensione autolivellante (GD)
- Tavola 45 Organi di sterzo
- Tavola 46 Comando sterzo
- Tavola 47 Sospensione ant. Ammortizzatore e disco freno
- Tavola 48 Sospensione anteriore Leve
- Tavola 49 Sospensione posteriore Serbatoio e pompa olio
- Tavola 50 Sospensione post. Valvola autolivellante e tubazioni
- Tavola 51 Sospensione posteriore Disco freno
- Tavola 52 Sospensione post. Leve e ammortizzatori
- Tavola 53 Ruote
- Tavola 54 Accensione motore
- Tavola 55 Alternatori e motorino avviamento
- Tavola 56 Impianto condizionamento aria
- Tavola 57 Dotazione attrezzi