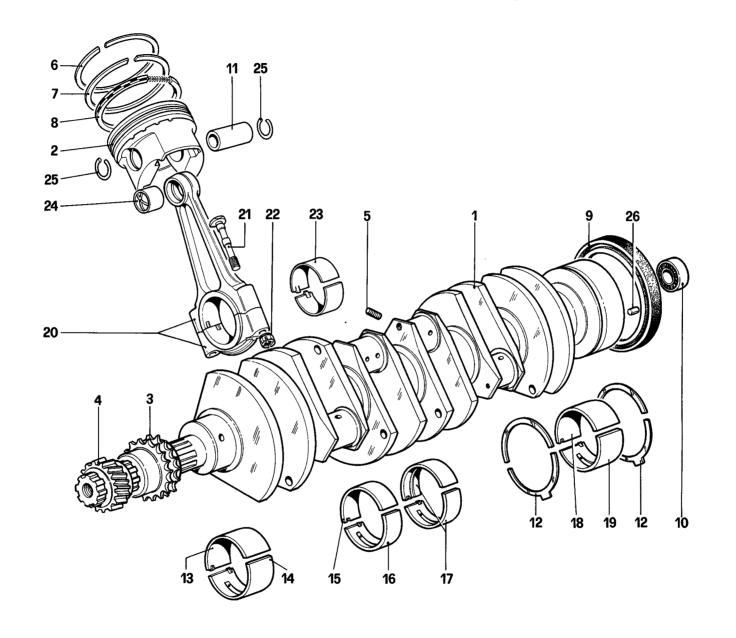

ALBERO MOTORE - BIELLE E PISTONI

CRANKSHAFT - CONNECTING RODS AND PISTONS

TAV. 3

DATA : **FEBBRAIO 1986** 

| Rif.                                                         | Dis. No.<br>Part No.                                                                                                                                                                                                                 | Q,ty                                                                            | DENOMINAZIONE                                                                                                                                                                                                                                                                                                                                                                                                                                                                                                                                                                                                                                                                                                                                                                                                                                                        | DESCRIPTION                                                                                                                                                                                                                                                                                                                                                                                                                                                                                                                                                                                                                                                                                                                 | Rit    | . I | Dis. No.<br>Part No.                                                                                                                                                                                                                                                       | Q.ty                   | DENOMINAZIONE                                                                                                                                                                                                                                                                                                                                                                                                                                                                                                                                                                                                                                                                                                                                                                                                                        |                                                                                                                                                                                                                                                                                                                                                                                                                                                                                                                                                                                                                                                                                                                                                                                                                                                                                                                                                                                                                                                                                                                                                                                                                                                                                                                                                                                                                                                                                                                                                                                                                                                                                                                                                                                                                                                                                                                                                                                                                                                                                                                                                                                                                                                                                                                                                                                                                                                                                                                                                                                                                                                                                                                                                                                                                                                                                                                                                                                                                                                                                                                                                                                           |
|--------------------------------------------------------------|--------------------------------------------------------------------------------------------------------------------------------------------------------------------------------------------------------------------------------------|---------------------------------------------------------------------------------|----------------------------------------------------------------------------------------------------------------------------------------------------------------------------------------------------------------------------------------------------------------------------------------------------------------------------------------------------------------------------------------------------------------------------------------------------------------------------------------------------------------------------------------------------------------------------------------------------------------------------------------------------------------------------------------------------------------------------------------------------------------------------------------------------------------------------------------------------------------------|-----------------------------------------------------------------------------------------------------------------------------------------------------------------------------------------------------------------------------------------------------------------------------------------------------------------------------------------------------------------------------------------------------------------------------------------------------------------------------------------------------------------------------------------------------------------------------------------------------------------------------------------------------------------------------------------------------------------------------|--------|-----|----------------------------------------------------------------------------------------------------------------------------------------------------------------------------------------------------------------------------------------------------------------------------|------------------------|--------------------------------------------------------------------------------------------------------------------------------------------------------------------------------------------------------------------------------------------------------------------------------------------------------------------------------------------------------------------------------------------------------------------------------------------------------------------------------------------------------------------------------------------------------------------------------------------------------------------------------------------------------------------------------------------------------------------------------------------------------------------------------------------------------------------------------------|-------------------------------------------------------------------------------------------------------------------------------------------------------------------------------------------------------------------------------------------------------------------------------------------------------------------------------------------------------------------------------------------------------------------------------------------------------------------------------------------------------------------------------------------------------------------------------------------------------------------------------------------------------------------------------------------------------------------------------------------------------------------------------------------------------------------------------------------------------------------------------------------------------------------------------------------------------------------------------------------------------------------------------------------------------------------------------------------------------------------------------------------------------------------------------------------------------------------------------------------------------------------------------------------------------------------------------------------------------------------------------------------------------------------------------------------------------------------------------------------------------------------------------------------------------------------------------------------------------------------------------------------------------------------------------------------------------------------------------------------------------------------------------------------------------------------------------------------------------------------------------------------------------------------------------------------------------------------------------------------------------------------------------------------------------------------------------------------------------------------------------------------------------------------------------------------------------------------------------------------------------------------------------------------------------------------------------------------------------------------------------------------------------------------------------------------------------------------------------------------------------------------------------------------------------------------------------------------------------------------------------------------------------------------------------------------------------------------------------------------------------------------------------------------------------------------------------------------------------------------------------------------------------------------------------------------------------------------------------------------------------------------------------------------------------------------------------------------------------------------------------------------------------------------------------------------|
| 1 2 3 4 5 6 7 8 9 10 11 12 · · · · · · · · · · · · · · · · · | 108897<br>125250<br>100294<br>100196<br>14326150<br>121531<br>119850<br>119850<br>119851<br>100014<br>103877<br>119537<br>100146<br>113984<br>100147<br>100118<br>100119<br>100120<br>100121<br>100122<br>100123<br>100125<br>108880 | 1<br>12<br>1<br>1<br>1<br>1<br>12<br>12<br>12<br>1<br>1<br>1<br>1<br>2<br>2<br> | Albero motore Pistone completo di segmenti Ingranaggio comando pompa olio e acqua Ingranaggio comando catena distibuzione Tappo Serie segmenti Anello di tenuta AC torsionale (1ª - gola) Anello di tenuta AC. torsionale (2ª - gola) Anello raschiaolio ROF con molla (3ª - gola) Anello di tenuta Cuscinetto - No per 412 A Spinotto per pistone Anello di rasamento Anello di rasamento Anello di rasamento per supporto posteriore 1ª maggiorazione mm. 0,127 2ª maggiorazione mm. 0,25 Semicuscinetti anteriori Semicuscinetto superiore 1ª minorazione mm. 0,508 sul φ 3ª minorazione mm. 0,762 sul φ Semicuscinetto inferiore 1ª minorazione mm. 0,254 sul φ 2ª minorazione mm. 0,762 sul φ Semicuscinetto inferiore 1ª minorazione mm. 0,762 sul φ Semicuscinetto inferiore 1ª minorazione mm. 0,762 sul φ Semicuscinetti intermedi Semicuscinetto superiore | Crankshaft Piston with piston ring Drive gear for oil pump and water Drive gear for timing chain Plug Set of piston rings AC. torsional seal ring (1st - groove) AC. torsional seal ring (2nd - groove) ROF scraper with ring (3td - groove) Sealing ring Bearing - Not for 412 A Gudgeon pin Shim Shim for rear support  1st oversize 0,127 mm. 2nd oversize 0,255 mm. Half, bearing, front Ilpper half bearing 1st undersize 0,254 mm. on \$\phi\$ 2nd undersize 0,762 mm. on \$\phi\$ 2nd undersize 0,762 mm. on \$\phi\$ 3rd undersize 0,762 mm. on \$\phi\$ Intermediate half bearings Half bearing, upper | 16<br> |     | 108881<br>108882<br>108883<br>108876<br>108878<br>108879<br>104023<br>104024<br>104025<br>100138<br>100140<br>100141<br>100142<br>100143<br>100144<br>100145<br>109738<br>109688<br>109688<br>100156<br>100151<br>100151<br>100152<br>100153<br>107100<br>100174<br>100185 | 1 1 12 12 24 24 24 1 1 | 1ª minorazione mm. 0,508 3ª minorazione mm. 0,762 Semicuscinetto inferiore 1ª minorazione mm. 0,254 2ª minorazione mm. 0,254 2ª minorazione mm. 0,762 Cuscinetto centrale Semicuscinetto inferiore e superiore 1ª minorazione mm. 0,254 2ª minorazione mm. 0,254 2ª minorazione mm. 0,762 Semicuscinetti posteriori Semicuscinetti posteriori Semicuscinetto superiore 1ª minorazione mm. 0,254 2ª minorazione mm. 0,508 3ª minorazione mm. 0,762 Semicuscinetto inferiore 1ª minorazione mm. 0,508 3ª minorazione mm. 0,508 3ª minorazione mm. 0,762 Biella completa Biella e cappello Col complessivo n. 109738 Bullone serraggio biella Dado per bullone biella Semicuscinetto di biella 1ª minorazione mm. 0,254 sul \$\phi\$ 2ª minorazione mm. 0,762 sul \$\phi\$ Boccola per spinotto Anello per spinotto Grano di centraggio | 1st u<br>2nd u<br>3rd u<br>2nd u |

| Rif.                    | Dis. No.<br>Part No.                           | Q.ty                    | DENOMINAZIONE                                                                                                                                                                            | DESCRIPTION                                                                                                                                            |
|-------------------------|------------------------------------------------|-------------------------|------------------------------------------------------------------------------------------------------------------------------------------------------------------------------------------|--------------------------------------------------------------------------------------------------------------------------------------------------------|
| 16                      | 108881<br>108882<br>108883<br>108876<br>108877 | 4                       | 1 <sup>a</sup> minorazione mm. 0,254<br>2 <sup>a</sup> minorazione mm. 0,508<br>3 <sup>a</sup> minorazione mm. 0,762<br>Semicuscinetto inferiore<br>1 <sup>a</sup> minorazione mm. 0,254 | 1st undersize 0,254 mm.<br>2nd undersize 0,508 mm.<br>3rd undersize 0,762 mm.<br>Half bearing, lower<br>1st undersize 0,254 mm.                        |
| 17                      | 108878<br>108879<br>104023                     | 2                       | 2ª minorazione mm. 0,508<br>3ª minorazione mm. 0,762<br>Cuscinetto centrale<br>Semicuscinetto inferiore e superiore                                                                      | 2nd undersize 0,508 mm.<br>3rd undersize 0,762 mm.<br><b>Central bearing</b><br>Half bearing, lower and upper                                          |
| -                       | 104024<br>104025<br>104026                     | -                       | 1ª minorazione mm. 0,254<br>2ª minorazione mm. 0,508<br>3ª minorazione mm. 0,762<br>Semicuscinetti posteriori                                                                            | 1st undersize 0,254 mm.<br>2nd undersize 0,508 mm.<br>3rd undersize 0,762 mm.<br>Rear half bearings                                                    |
| 18                      | 100138<br>100139<br>100140<br>100141           | 1                       | Semicuscinetto superiore<br>1ª minorazione mm. 0,254<br>2ª minorazione mm. 0,508<br>3ª minorazione mm. 0,762                                                                             | Upper half bearing<br>1st undersize 0,254 mm.<br>2nd undersize 0,508 mm.<br>3rd undersize 0,762 mm.                                                    |
| 19<br>-<br>-            | 100142<br>100143<br>100144<br>100145           | 1                       | Semicuscinetto inferiore<br>1ª minorazione mm. 0,254<br>2ª minorazione mm. 0,508<br>3ª minorazione mm. 0,762                                                                             | Lower half bearing 1st undersize 0,254 mm. 2nd undersize 0,508 mm. 3rd undersize 0,762 mm. Connecting rod, complete                                    |
| 20<br>21<br>22          | 109738<br>109688<br>100156<br>104011           | 12<br>12<br>24<br>24    | Biella completa<br>Biella e cappello<br>Col complessivo n. 109738<br>Bullone serraggio biella<br>Dado per bullone biella                                                                 | Connecting rod and cap With assembly n. 109738 Bolt securing connecting rod Nut for connecting rod bolt                                                |
| 23<br>-<br>-<br>-<br>24 | 100150<br>100151<br>100152<br>100153<br>107100 | 24<br>-<br>-<br>-<br>12 | Semicuscinetto di biella  1ª minorazione mm. 0,254 sul $\phi$ 2ª minorazione mm. 0,508 sul $\phi$ 3ª minorazione mm. 0,762 sul $\phi$ Boccola per spinotto                               | Connecting rod half bearing 1st undersize 0,254 mm. on $\phi$ 2nd undersize 0,508 mm. on $\phi$ 3rd undersize 0,762 mm. on $\phi$ Bush for gudgeon pin |
| 25<br>26                | 100174<br>100185                               | 24                      | Anello per spinotto<br>Grano di centraggio                                                                                                                                               | Ring for gudgeon pin<br>Centering dowel                                                                                                                |
|                         |                                                |                         |                                                                                                                                                                                          |                                                                                                                                                        |
|                         |                                                |                         |                                                                                                                                                                                          |                                                                                                                                                        |
|                         |                                                |                         |                                                                                                                                                                                          |                                                                                                                                                        |
|                         |                                                |                         |                                                                                                                                                                                          |                                                                                                                                                        |