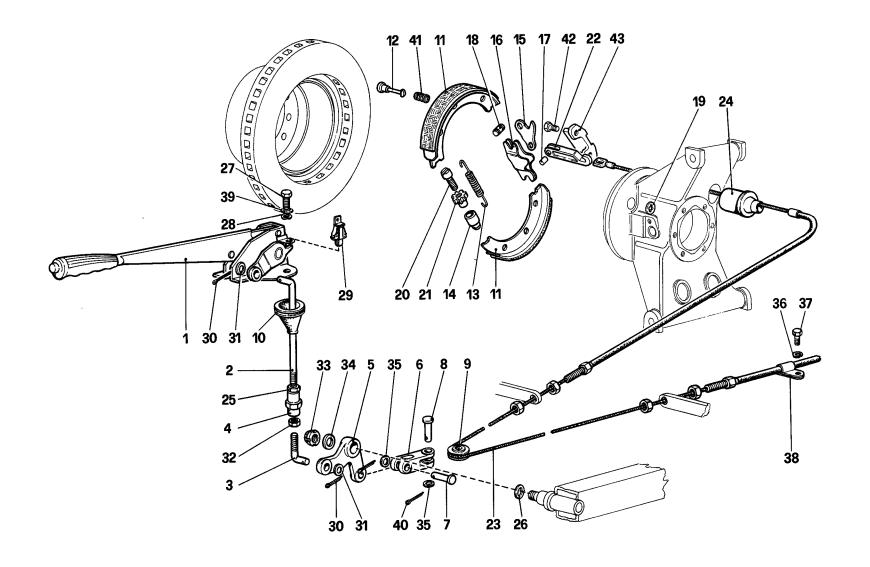

## LISTE DES TABLES

- Table 1 Carter de vilebrequin
- Table 2 Carter d'huile
- Table 3 Vilebrequin Bielles et pistons
- Table 4 Culasse de cylindre (Droite)
- Table 5 Culasse de cylindre (Gauche)
- Table 6 Distribution Soupapes
- Table 7 Distribution Boîte et couvercles
- Table 8 Distribution Commandes
- Table 9 Injection de l'air Pour la Version CH
- **Table 10** Réservoirs d'essence, conduites
- Table 11 Injection Doseur distributeur carburant et conduites
- Table 12 Injection Filtre à air et conduites
- Table 13 Commande accélérateur pour conduite à gauche
- Table 14 Commande accélérateur pour conduite à droite
- Table 15 Blow-by
- Table 16 Systéme d'échappement
- Table 17 Circulation d'huile et filtres
- Table 18 Pompe à eau et huile moteur
- Table 19 Systéme de refroidissement
- Table 20 Volant moteur et corps intermèdiaire 412 A.
- Table 21 Transmission automatique 412 A.
- Table 22 Dispositif amplificateur de dépression et circulation d'huile 412 A.
- Table 23 Commandes extérieures de boîte de vitesses 412 A.
- Table 24 Embrayage et commandes 412 M.
- Table 25 Commande de débrayage 412 M. (conduite à gauche)
- Table 26 Commande de débrayage 412 M. (conduite à droite)
- Table 27 Boîte de vitesses 412 M.
- Table 28 Arbre primaire et pompe à huile 412 M.
- Table 29 Arbre secondaire 412 M.
- Table 30 Commandes intérieures et extérieures de boîte de vitesses 412 M.
- Table 31 Arbre de transmission
- Table 32 Carter de différentiel

- Table 33 Différentiel et demi-essieux
- Table 34 Commande hydraulique des freins 412 A. (conduite à gauche)
- Table 35 Commande hydraulique des freins 412 A. (conduite à droite)
- Table 36 Commande hydraulique des freins 412 M. (conduite à gauche)
- Table 37 Commande hydraulique des freins 412 M. (conduite à droite)
- Table 38 Pompe dépression servo frein
- Table 39 Systéme de freinage
- Table 40 A.B.S.
- Table 41 Calipers des freins avant et arrière
- Table 42 Commande de frein à main
- Table 43 Système de direction hydraulique
- **Table 44** Réservoir d'huile direction hydraulique suspension autoniveleur (pour counduite à droite)
- Table 45 Organes de direction
- Table 46 Commandes de direction
- Table 47 Suspension avant Amortisseur et disque de frein
- **Table 48** Suspension avant Leviers
- Table 49 Suspension arrière Réservoir et pompe à huile
- Table 50 Suspension arriére Soupape autoniveleur et conduites
- Table 51 Suspension arrière Disque de frein
- **Table 52** Suspension arrière Leviers et amortisseurs
- Table 53 Roues
- Table 54 Allumage moteur
- Table 55 Alternateurs et démarreur
- **Table 56** Installation de conditionnement d'air
- Table 57 Jeu d'outils