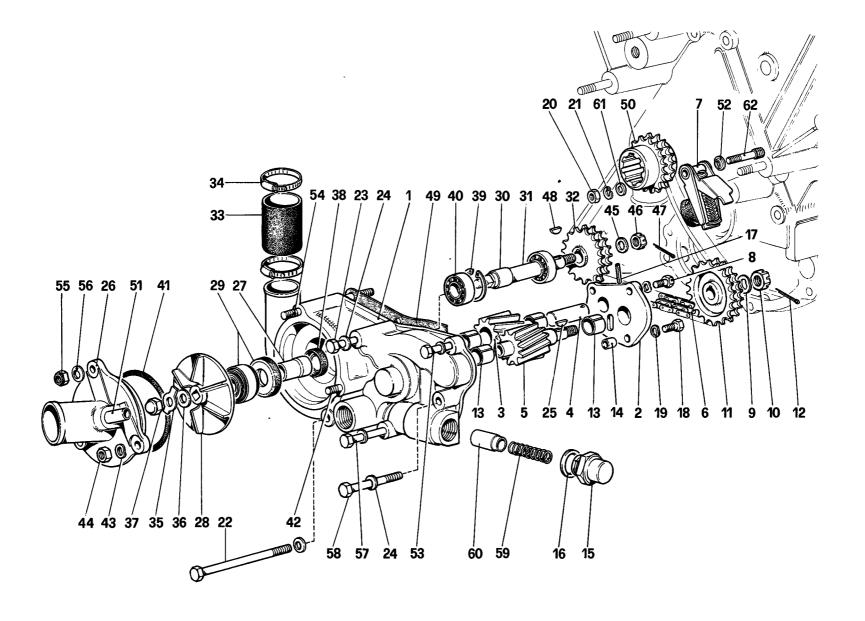

ALBERO MOTORE - BIELLE E PISTONI

CRANKSHAFT - CONNECTING RODS AND PISTONS

TAV. 3

DATA : **FEBBRAIO 1986** 

| Rif.                                                         | Dis. No.<br>Part No.                                                                                                                                                                                                                 | Q,ty                                                                            | DENOMINAZIONE                                                                                                                                                                                                                                                                                                                                                                                                                                                                                                                                                                                                                                                                                                                                                                                                                                                        | DESCRIPTION                                                                                                                                                                                                                                                                                                                                                                                                                                                                                                                                                                                                                                                                                                                 | Rit    | . I | Dis. No.<br>Part No.                                                                                                                                                                                                                                                       | Q.ty                   | DENOMINAZIONE                                                                                                                                                                                                                                                                                                                                                                                                                                                                                                                                                                                                                                                                                                                                                                                                                        |                                                                                                                                                                                                                                                                                                                                                                                                                                                                                                                                                                                                                                                                                                                                                                                                                                                                                                                                                                                                                                                                                                                                                                                                                                                                                                                                                                                                                                                                                                                                                                                                                                                                                                                                                                                                                                                                                                                                                                                                                                                                                                                                                                                                                                                                                                                                                                                                                                                                                                                                                                                                                                                                                                                                                                                                                                                                                                                                                                                                                                                                                                                                                                                           |
|--------------------------------------------------------------|--------------------------------------------------------------------------------------------------------------------------------------------------------------------------------------------------------------------------------------|---------------------------------------------------------------------------------|----------------------------------------------------------------------------------------------------------------------------------------------------------------------------------------------------------------------------------------------------------------------------------------------------------------------------------------------------------------------------------------------------------------------------------------------------------------------------------------------------------------------------------------------------------------------------------------------------------------------------------------------------------------------------------------------------------------------------------------------------------------------------------------------------------------------------------------------------------------------|-----------------------------------------------------------------------------------------------------------------------------------------------------------------------------------------------------------------------------------------------------------------------------------------------------------------------------------------------------------------------------------------------------------------------------------------------------------------------------------------------------------------------------------------------------------------------------------------------------------------------------------------------------------------------------------------------------------------------------|--------|-----|----------------------------------------------------------------------------------------------------------------------------------------------------------------------------------------------------------------------------------------------------------------------------|------------------------|--------------------------------------------------------------------------------------------------------------------------------------------------------------------------------------------------------------------------------------------------------------------------------------------------------------------------------------------------------------------------------------------------------------------------------------------------------------------------------------------------------------------------------------------------------------------------------------------------------------------------------------------------------------------------------------------------------------------------------------------------------------------------------------------------------------------------------------|-------------------------------------------------------------------------------------------------------------------------------------------------------------------------------------------------------------------------------------------------------------------------------------------------------------------------------------------------------------------------------------------------------------------------------------------------------------------------------------------------------------------------------------------------------------------------------------------------------------------------------------------------------------------------------------------------------------------------------------------------------------------------------------------------------------------------------------------------------------------------------------------------------------------------------------------------------------------------------------------------------------------------------------------------------------------------------------------------------------------------------------------------------------------------------------------------------------------------------------------------------------------------------------------------------------------------------------------------------------------------------------------------------------------------------------------------------------------------------------------------------------------------------------------------------------------------------------------------------------------------------------------------------------------------------------------------------------------------------------------------------------------------------------------------------------------------------------------------------------------------------------------------------------------------------------------------------------------------------------------------------------------------------------------------------------------------------------------------------------------------------------------------------------------------------------------------------------------------------------------------------------------------------------------------------------------------------------------------------------------------------------------------------------------------------------------------------------------------------------------------------------------------------------------------------------------------------------------------------------------------------------------------------------------------------------------------------------------------------------------------------------------------------------------------------------------------------------------------------------------------------------------------------------------------------------------------------------------------------------------------------------------------------------------------------------------------------------------------------------------------------------------------------------------------------------------|
| 1 2 3 4 5 6 7 8 9 10 11 12 · · · · · · · · · · · · · · · · · | 108897<br>125250<br>100294<br>100196<br>14326150<br>121531<br>119850<br>119850<br>119851<br>100014<br>103877<br>119537<br>100146<br>113984<br>100147<br>100118<br>100119<br>100120<br>100121<br>100122<br>100123<br>100125<br>108880 | 1<br>12<br>1<br>1<br>1<br>1<br>12<br>12<br>12<br>1<br>1<br>1<br>1<br>2<br>2<br> | Albero motore Pistone completo di segmenti Ingranaggio comando pompa olio e acqua Ingranaggio comando catena distibuzione Tappo Serie segmenti Anello di tenuta AC torsionale (1ª - gola) Anello di tenuta AC. torsionale (2ª - gola) Anello raschiaolio ROF con molla (3ª - gola) Anello di tenuta Cuscinetto - No per 412 A Spinotto per pistone Anello di rasamento Anello di rasamento Anello di rasamento per supporto posteriore 1ª maggiorazione mm. 0,127 2ª maggiorazione mm. 0,25 Semicuscinetti anteriori Semicuscinetto superiore 1ª minorazione mm. 0,508 sul φ 3ª minorazione mm. 0,762 sul φ Semicuscinetto inferiore 1ª minorazione mm. 0,254 sul φ 2ª minorazione mm. 0,762 sul φ Semicuscinetto inferiore 1ª minorazione mm. 0,762 sul φ Semicuscinetto inferiore 1ª minorazione mm. 0,762 sul φ Semicuscinetti intermedi Semicuscinetto superiore | Crankshaft Piston with piston ring Drive gear for oil pump and water Drive gear for timing chain Plug Set of piston rings AC. torsional seal ring (1st - groove) AC. torsional seal ring (2nd - groove) ROF scraper with ring (3td - groove) Sealing ring Bearing - Not for 412 A Gudgeon pin Shim Shim for rear support  1st oversize 0,127 mm. 2nd oversize 0,255 mm. Half, bearing, front Ilpper half bearing 1st undersize 0,254 mm. on \$\phi\$ 2nd undersize 0,762 mm. on \$\phi\$ 2nd undersize 0,762 mm. on \$\phi\$ 3rd undersize 0,762 mm. on \$\phi\$ Intermediate half bearings Half bearing, upper | 16<br> |     | 108881<br>108882<br>108883<br>108876<br>108878<br>108879<br>104023<br>104024<br>104025<br>100138<br>100140<br>100141<br>100142<br>100143<br>100144<br>100145<br>109738<br>109688<br>109688<br>100156<br>100151<br>100151<br>100152<br>100153<br>107100<br>100174<br>100185 | 1 1 12 12 24 24 24 1 1 | 1ª minorazione mm. 0,508 3ª minorazione mm. 0,762 Semicuscinetto inferiore 1ª minorazione mm. 0,254 2ª minorazione mm. 0,254 2ª minorazione mm. 0,762 Cuscinetto centrale Semicuscinetto inferiore e superiore 1ª minorazione mm. 0,254 2ª minorazione mm. 0,254 2ª minorazione mm. 0,762 Semicuscinetti posteriori Semicuscinetti posteriori Semicuscinetto superiore 1ª minorazione mm. 0,254 2ª minorazione mm. 0,508 3ª minorazione mm. 0,762 Semicuscinetto inferiore 1ª minorazione mm. 0,508 3ª minorazione mm. 0,508 3ª minorazione mm. 0,762 Biella completa Biella e cappello Col complessivo n. 109738 Bullone serraggio biella Dado per bullone biella Semicuscinetto di biella 1ª minorazione mm. 0,254 sul \$\phi\$ 2ª minorazione mm. 0,762 sul \$\phi\$ Boccola per spinotto Anello per spinotto Grano di centraggio | 1st u<br>2nd u<br>3rd u<br>2nd u |

| Rif.                    | Dis. No.<br>Part No.                           | Q.ty                    | DENOMINAZIONE                                                                                                                                                                            | DESCRIPTION                                                                                                                                            |
|-------------------------|------------------------------------------------|-------------------------|------------------------------------------------------------------------------------------------------------------------------------------------------------------------------------------|--------------------------------------------------------------------------------------------------------------------------------------------------------|
| 16                      | 108881<br>108882<br>108883<br>108876<br>108877 | 4                       | 1 <sup>a</sup> minorazione mm. 0,254<br>2 <sup>a</sup> minorazione mm. 0,508<br>3 <sup>a</sup> minorazione mm. 0,762<br>Semicuscinetto inferiore<br>1 <sup>a</sup> minorazione mm. 0,254 | 1st undersize 0,254 mm.<br>2nd undersize 0,508 mm.<br>3rd undersize 0,762 mm.<br>Half bearing, lower<br>1st undersize 0,254 mm.                        |
| 17                      | 108878<br>108879<br>104023                     | 2                       | 2ª minorazione mm. 0,508<br>3ª minorazione mm. 0,762<br>Cuscinetto centrale<br>Semicuscinetto inferiore e superiore                                                                      | 2nd undersize 0,508 mm.<br>3rd undersize 0,762 mm.<br><b>Central bearing</b><br>Half bearing, lower and upper                                          |
| -                       | 104024<br>104025<br>104026                     | -                       | 1ª minorazione mm. 0,254<br>2ª minorazione mm. 0,508<br>3ª minorazione mm. 0,762<br>Semicuscinetti posteriori                                                                            | 1st undersize 0,254 mm.<br>2nd undersize 0,508 mm.<br>3rd undersize 0,762 mm.<br>Rear half bearings                                                    |
| 18                      | 100138<br>100139<br>100140<br>100141           | 1                       | Semicuscinetto superiore<br>1ª minorazione mm. 0,254<br>2ª minorazione mm. 0,508<br>3ª minorazione mm. 0,762                                                                             | Upper half bearing<br>1st undersize 0,254 mm.<br>2nd undersize 0,508 mm.<br>3rd undersize 0,762 mm.                                                    |
| 19<br>-<br>-            | 100142<br>100143<br>100144<br>100145           | 1                       | Semicuscinetto inferiore<br>1ª minorazione mm. 0,254<br>2ª minorazione mm. 0,508<br>3ª minorazione mm. 0,762                                                                             | Lower half bearing 1st undersize 0,254 mm. 2nd undersize 0,508 mm. 3rd undersize 0,762 mm. Connecting rod, complete                                    |
| 20<br>21<br>22          | 109738<br>109688<br>100156<br>104011           | 12<br>12<br>24<br>24    | Biella completa<br>Biella e cappello<br>Col complessivo n. 109738<br>Bullone serraggio biella<br>Dado per bullone biella                                                                 | Connecting rod and cap With assembly n. 109738 Bolt securing connecting rod Nut for connecting rod bolt                                                |
| 23<br>-<br>-<br>-<br>24 | 100150<br>100151<br>100152<br>100153<br>107100 | 24<br>-<br>-<br>-<br>12 | Semicuscinetto di biella  1ª minorazione mm. 0,254 sul $\phi$ 2ª minorazione mm. 0,508 sul $\phi$ 3ª minorazione mm. 0,762 sul $\phi$ Boccola per spinotto                               | Connecting rod half bearing 1st undersize 0,254 mm. on $\phi$ 2nd undersize 0,508 mm. on $\phi$ 3rd undersize 0,762 mm. on $\phi$ Bush for gudgeon pin |
| 25<br>26                | 100174<br>100185                               | 24                      | Anello per spinotto<br>Grano di centraggio                                                                                                                                               | Ring for gudgeon pin<br>Centering dowel                                                                                                                |
|                         |                                                |                         |                                                                                                                                                                                          |                                                                                                                                                        |
|                         |                                                |                         |                                                                                                                                                                                          |                                                                                                                                                        |
|                         |                                                |                         |                                                                                                                                                                                          |                                                                                                                                                        |
|                         |                                                |                         |                                                                                                                                                                                          |                                                                                                                                                        |