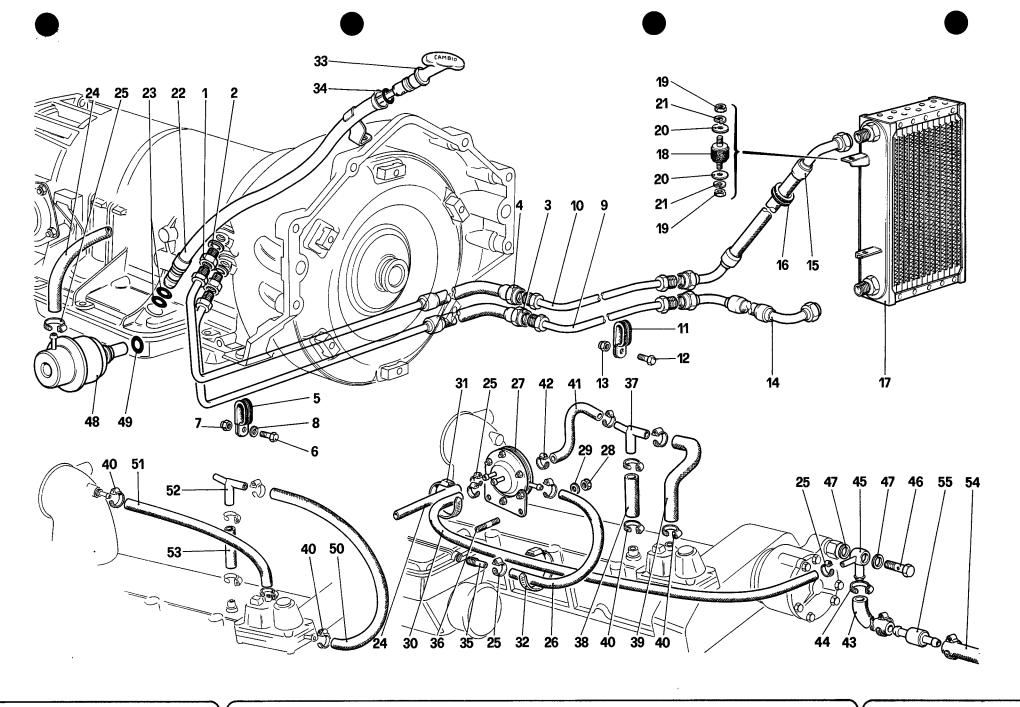

Table 20 - Engine flywheel and clutch housing spacer - 412 A.

Table 21 - Automatic transmission - 412 A.

Table 22 - Vacuum amplifying valve and oil circuit - 412 A.

Table 23 - Outside gearbox controls - 412 A.

Table 24 - Clutch system and control - 412 M.

Table 25 - Clutch release control - 412 M. LHD

Table 26 - Clutch release control - 412 M. RHD

Table 27 - Gearbox - 412 M.

Table 28 - Main shaft and oil pump - 412 M.