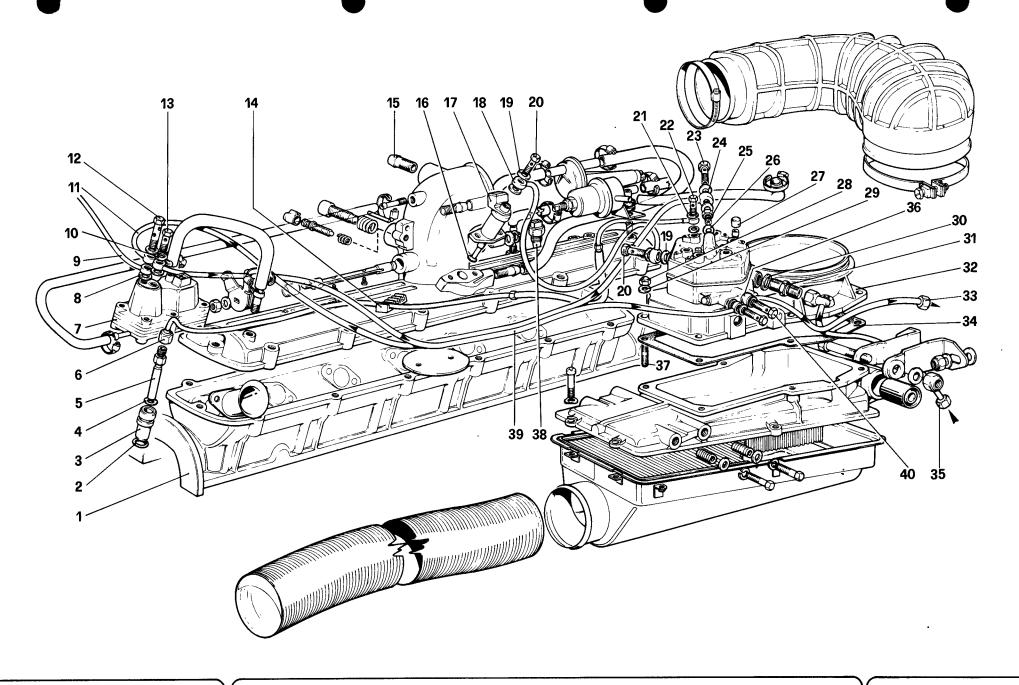

|                                                                                                                                      |
|                                                                      |                                                                                                                                                    |                                                               |                                                                                                                                                                            |                                                                                                                                      |





INIEZIONE — RIPARTITORE CARBURANTE E TUBAZIONI FUEL INJECTION SYSTEM — FUEL DISTRIBUTORS,LINES TAV. 11

DATA: FEBBRAIO 1986

|                                                       | Dis. No.                                                                                                                                                                                                                                                            |