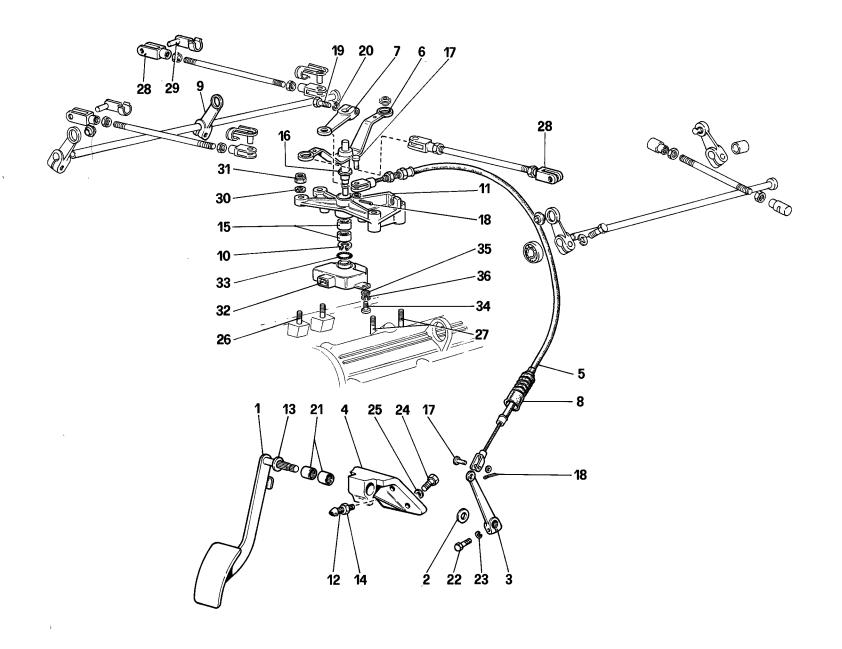

Table 13 - Throttles controls LHD

Table 14 - Throttles controls RHD

Table 15 - Blow-by system

Table 16 - Exhaust system

Table 17 - Lubrication circuit and filters

Table 18 - Water pump and engine oil pump

Table 19 - Cooling system