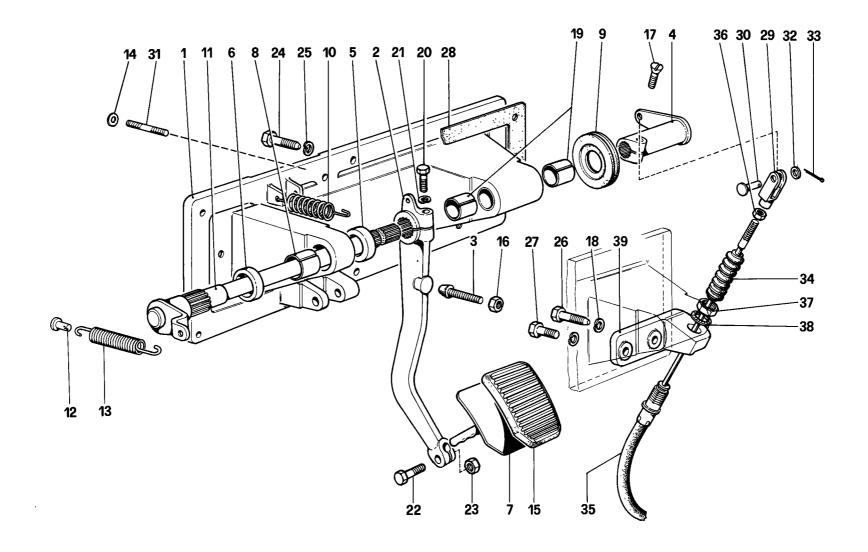

Table 13 - Throttles controls LHD

Table 14 - Throttles controls RHD

Table 15 - Blow-by system

Table 16 - Exhaust system

Table 17 - Lubrication circuit and filters

Table 18 - Water pump and engine oil pump

Table 19 - Cooling system