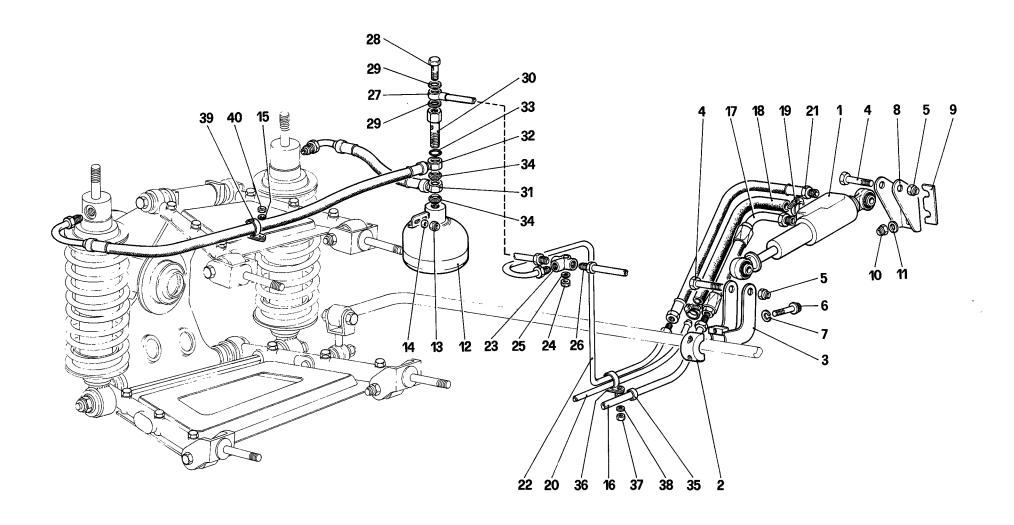

Table 40 - A.B.S.

Table 41 - Calipers for front and rear brakes

Table 42 - Hand - Brake control

Table 43 - Hydraulic steering system

Table 44 - Power steering oil tank - Oil pneumatic self levelling

devices RHD

Table 45 - Steering linkage

Table 46 - Steering control

Table 47 - Front suspension - Shock absorber and brake disc

Table 48 - Front suspension - Levers

Table 49 - Rear suspension - Oil tank and oil pump

Table 50 - Rear suspension - Self - levelling valve and oil lines

Table 51 - Rear suspension - Brake disc

 Table 52
 Rear suspension - Levers and shock absorbers

Table 53 - Wheels

Table 54 - Engine ignition

Table 55 - Alternators and starting motor

Table 56 - Air conditioning system