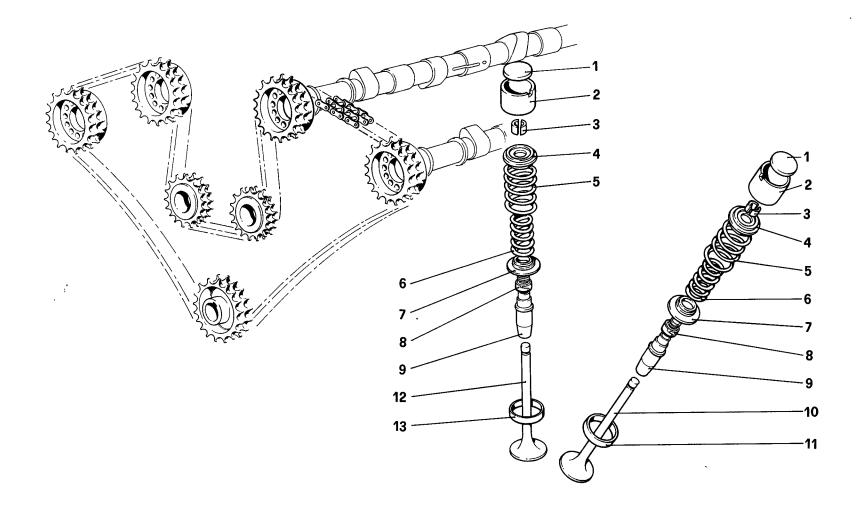

| 14325240             | 2    | Tappo                                 | Plug                              |
| 58   | 14325040             | i l  | Tappo                                 | Plua                              |
| 59   | 12179990             | i l  | Fascetta                              | Clamp                             |
| 60   | 10269550             | 6    | Tappo condotti olio testa Dx. e Sx.   | Plug, oil ducts for R.H. and L.H. |
| 33   | 10569999             | ۱    | י מאףט בטוועטננו טווט נפגנם טא. פ טא. | head                              |
| 61   | 11501021             | 2    | Prigioniero                           | Stud                              |
| V 1  | 11001061             | - 1  | i rigionici o                         | otau                              |





DISTRIBUZIONE PUNTERIE
TIMING SYSTEM — VALVES

TAV. 6

DATA : FEBBRAIO 1986

0070

| Rif | Dis. No.<br>Part No.                                                                                                                                                                                                               | Q.ty                                                                            | DENOMINAZIONE