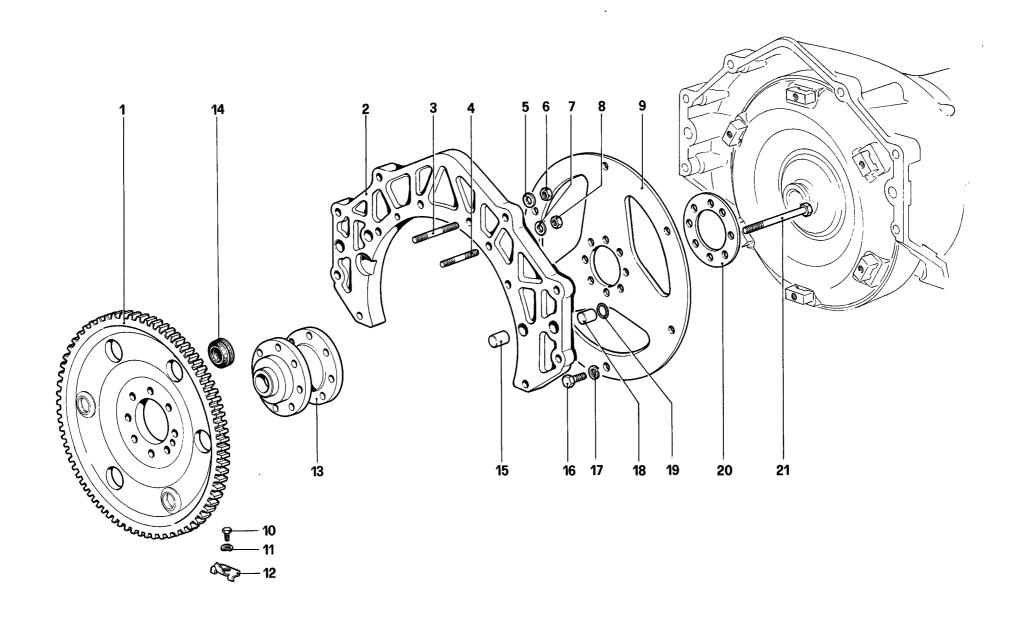

Dado Spessore Tassello fissaggio radiatore Scodellino per tassello Boccola Vite Rondella Tubo rubinetti - riscaldatori Rondella di rasamento Guarnizione Guarnizione Guarnizione Dx. Guarnizione Dx. Staffa fissaggio cavi Tubo 3 vie - rubinetto Sx. Fascetta Tubo 3 vie - rubinetto Dx. Tappo Rubinetto completo di giunto | Pipe Sleeve Thermostat Pipe 3 way - engine Clamp Screw Washer Washer Bush Bracket Coupling, motor - water valve 3 way Pipe engine - 3 way Bracket Screw Cock Gasket Pipe heater, R.H 3 way Return 3 - way Pipe heater, L.H 3 way Nut Washer Electric fan motor Nut Spacer Bushing support Cup Bush Screw Washer Pipe Shim Gasket R.H. gasket L.H. gasket L.H. gasket L.H. gasket Clamp Pipe from 3 way to L.H. water valve Clamp Pipe from 3 way to R.H. water valve Plug Cock with coupling |





VOLANO MOTORE E CORPO INTERMEDIO - 412 A.

ENGINE FLYWHEEL AND CLUTCH HOUSING SPACER - 412 A.

TAV. 20

| Rif. Dis. No.<br>Part No. | Q.ty                                      | DENOMINAZIONE                                                                                                                                                                                  | DESCRIPTION                                                                                                                  |
|---------------------------|-------------------------------------------|------------------------------------------------------------------------------------------------------------------------------------------------------------------------------------------------|--------------------------------