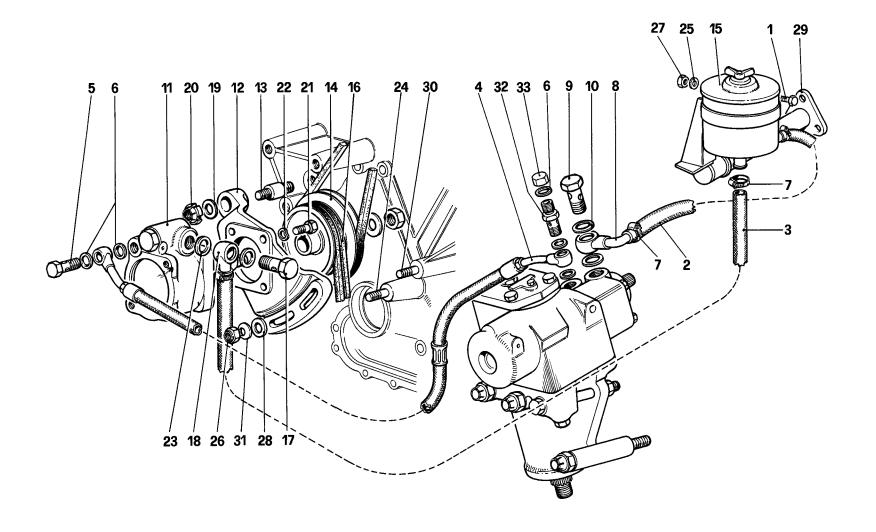

Table 40 - A.B.S.

Table 41 - Calipers for front and rear brakes

Table 42 - Hand - Brake control

Table 43 - Hydraulic steering system

Table 44 - Power steering oil tank - Oil pneumatic self levelling

devices RHD

- Table 33 Différentiel et demi-essieux
- Table 34 Commande hydraulique des freins 412 A. (conduite à gauche)
- Table 35 Commande hydraulique des freins 412 A. (conduite à droite)
- Table 36 Commande hydraulique des freins 412 M. (conduite à gauche)
- Table 37 Commande hydraulique des freins 412 M. (conduite à droite)
- Table 38 Pompe dépression servo frein
- Table 39 Systéme de freinage
- Table 40 A.B.S.
- Table 41 Calipers des freins avant et arrière
- Table 42 Commande de frein à main
- Table 43 Système de direction hydraulique
- **Table 44** Réservoir d'huile direction hydraulique suspension autoniveleur (pour counduite à droite)
- Table 45 Organes de direction
- Table 46 Commandes de direction
- Table 47 Suspension avant Amortisseur et disque de frein
- **Table 48** Suspension avant Leviers
- Table 49 Suspension arrière Réservoir et pompe à huile
- Table 50 Suspension arriére Soupape autoniveleur et conduites
- Table 51 Suspension arrière Disque de frein
- **Table 52** Suspension arrière Leviers et amortisseurs
- Table 53 Roues
- Table 54 Allumage moteur
- Table 55 Alternateurs et démarreur
- **Table 56** Installation de conditionnement d'air
- Table 57 Jeu d'outils