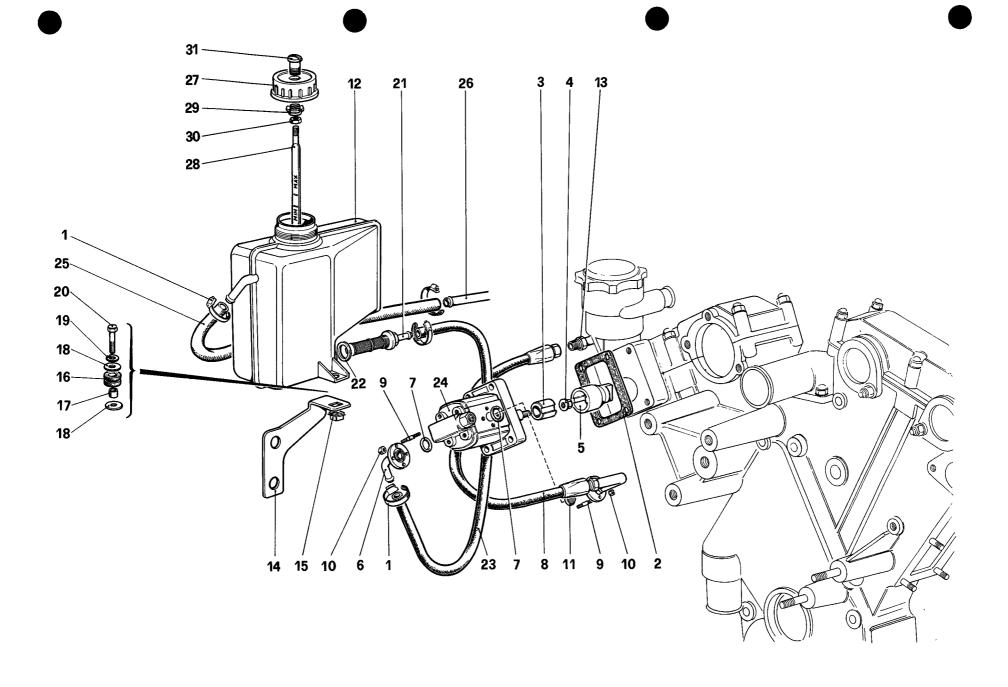

Table 8 - Timing system - Controls

Table 9 - Air injection - For CH Version

Table 10 - Fuel tanks, pumps, lines

Table 11 - Fuel injection system - Fuel distributors, lines

**Table 12** - Fuel injection system - Air intake, lines

Table 13 - Throttles controls LHD

Table 14 - Throttles controls RHD

Table 15 - Blow-by system

Table 16 - Exhaust system

Table 17 - Lubrication circuit and filters

Table 18 - Water pump and engine oil pump

Table 19 - Cooling system