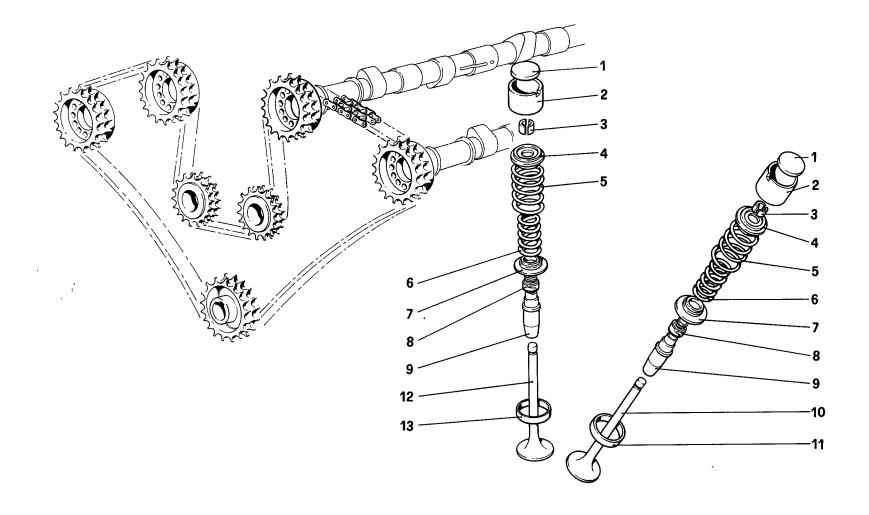

ALBERO MOTORE - BIELLE E PISTONI

CRANKSHAFT - CONNECTING RODS AND PISTONS

TAV. 3

DATA : **FEBBRAIO 1986** 

| Rif.                                                         | Dis. No.<br>Part No.                                                                                                                                                                                                                 | Q,ty                                                                            | DENOMINAZIONE                                                                                                                                                                                                                                                                                                                                                                                                                                                                                                                                                                                                                                                                                                                                                                                                                                                        | DESCRIPTION                                                                                                                                                                                                                                                                                                                                                                                                                                                                                                                                                                                                                                                                                                                 | Rit    | . I | Dis. No.<br>Part No.                                                                                                                                                                                                                                                       | Q.ty                   | DENOMINAZIONE                                                                                                                                                                                                                                                                                                                                                                                                                                                                                                                                                                                                                                                                                                                                                                                                                        |                                                                                                                                                                                                                                                                                                                                                                                                                                                                                                                                                                                                                                                                                                                                                                                                                                                                                                                                                                                                                                                                                                                                                                                                                                                                                                                                                                                                                                                                                                                                                                                                                                                                                                                                                                                                                                                                                                                                                                                                                                                                                                                                                                                                                                                                                                                                                                                                                                                                                                                                                                                                                                                                                                                                                                                                                                                                                                                                                                                                                                                                                                                                                                                           |
|--------------------------------------------------------------|--------------------------------------------------------------------------------------------------------------------------------------------------------------------------------------------------------------------------------------|---------------------------------------------------------------------------------|----------------------------------------------------------------------------------------------------------------------------------------------------------------------------------------------------------------------------------------------------------------------------------------------------------------------------------------------------------------------------------------------------------------------------------------------------------------------------------------------------------------------------------------------------------------------------------------------------------------------------------------------------------------------------------------------------------------------------------------------------------------------------------------------------------------------------------------------------------------------|-----------------------------------------------------------------------------------------------------------------------------------------------------------------------------------------------------------------------------------------------------------------------------------------------------------------------------------------------------------------------------------------------------------------------------------------------------------------------------------------------------------------------------------------------------------------------------------------------------------------------------------------------------------------------------------------------------------------------------|--------|-----|----------------------------------------------------------------------------------------------------------------------------------------------------------------------------------------------------------------------------------------------------------------------------|------------------------|--------------------------------------------------------------------------------------------------------------------------------------------------------------------------------------------------------------------------------------------------------------------------------------------------------------------------------------------------------------------------------------------------------------------------------------------------------------------------------------------------------------------------------------------------------------------------------------------------------------------------------------------------------------------------------------------------------------------------------------------------------------------------------------------------------------------------------------|-------------------------------------------------------------------------------------------------------------------------------------------------------------------------------------------------------------------------------------------------------------------------------------------------------------------------------------------------------------------------------------------------------------------------------------------------------------------------------------------------------------------------------------------------------------------------------------------------------------------------------------------------------------------------------------------------------------------------------------------------------------------------------------------------------------------------------------------------------------------------------------------------------------------------------------------------------------------------------------------------------------------------------------------------------------------------------------------------------------------------------------------------------------------------------------------------------------------------------------------------------------------------------------------------------------------------------------------------------------------------------------------------------------------------------------------------------------------------------------------------------------------------------------------------------------------------------------------------------------------------------------------------------------------------------------------------------------------------------------------------------------------------------------------------------------------------------------------------------------------------------------------------------------------------------------------------------------------------------------------------------------------------------------------------------------------------------------------------------------------------------------------------------------------------------------------------------------------------------------------------------------------------------------------------------------------------------------------------------------------------------------------------------------------------------------------------------------------------------------------------------------------------------------------------------------------------------------------------------------------------------------------------------------------------------------------------------------------------------------------------------------------------------------------------------------------------------------------------------------------------------------------------------------------------------------------------------------------------------------------------------------------------------------------------------------------------------------------------------------------------------------------------------------------------------------------|
| 1 2 3 4 5 6 7 8 9 10 11 12 · · · · · · · · · · · · · · · · · | 108897<br>125250<br>100294<br>100196<br>14326150<br>121531<br>119850<br>119850<br>119851<br>100014<br>103877<br>119537<br>100146<br>113984<br>100147<br>100118<br>100119<br>100120<br>100121<br>100122<br>100123<br>100125<br>108880 | 1<br>12<br>1<br>1<br>1<br>1<br>12<br>12<br>12<br>1<br>1<br>1<br>1<br>2<br>2<br> | Albero motore Pistone completo di segmenti Ingranaggio comando pompa olio e acqua Ingranaggio comando catena distibuzione Tappo Serie segmenti Anello di tenuta AC torsionale (1ª - gola) Anello di tenuta AC. torsionale (2ª - gola) Anello raschiaolio ROF con molla (3ª - gola) Anello di tenuta Cuscinetto - No per 412 A Spinotto per pistone Anello di rasamento Anello di rasamento Anello di rasamento per supporto posteriore 1ª maggiorazione mm. 0,127 2ª maggiorazione mm. 0,25 Semicuscinetti anteriori Semicuscinetto superiore 1ª minorazione mm. 0,508 sul φ 3ª minorazione mm. 0,762 sul φ Semicuscinetto inferiore 1ª minorazione mm. 0,254 sul φ 2ª minorazione mm. 0,762 sul φ Semicuscinetto inferiore 1ª minorazione mm. 0,762 sul φ Semicuscinetto inferiore 1ª minorazione mm. 0,762 sul φ Semicuscinetti intermedi Semicuscinetto superiore | Crankshaft Piston with piston ring Drive gear for oil pump and water Drive gear for timing chain Plug Set of piston rings AC. torsional seal ring (1st - groove) AC. torsional seal ring (2nd - groove) ROF scraper with ring (3td - groove) Sealing ring Bearing - Not for 412 A Gudgeon pin Shim Shim for rear support  1st oversize 0,127 mm. 2nd oversize 0,255 mm. Half, bearing, front Ilpper half bearing 1st undersize 0,254 mm. on \$\phi\$ 2nd undersize 0,762 mm. on \$\phi\$ 2nd undersize 0,762 mm. on \$\phi\$ 3rd undersize 0,762 mm. on \$\phi\$ Intermediate half bearings Half bearing, upper | 16<br> |     | 108881<br>108882<br>108883<br>108876<br>108878<br>108879<br>104023<br>104024<br>104025<br>100138<br>100140<br>100141<br>100142<br>100143<br>100144<br>100145<br>109738<br>109688<br>109688<br>100156<br>100151<br>100151<br>100152<br>100153<br>107100<br>100174<br>100185 | 1 1 12 12 24 24 24 1 1 | 1ª minorazione mm. 0,508 3ª minorazione mm. 0,762 Semicuscinetto inferiore 1ª minorazione mm. 0,254 2ª minorazione mm. 0,254 2ª minorazione mm. 0,762 Cuscinetto centrale Semicuscinetto inferiore e superiore 1ª minorazione mm. 0,254 2ª minorazione mm. 0,254 2ª minorazione mm. 0,762 Semicuscinetti posteriori Semicuscinetti posteriori Semicuscinetto superiore 1ª minorazione mm. 0,254 2ª minorazione mm. 0,508 3ª minorazione mm. 0,762 Semicuscinetto inferiore 1ª minorazione mm. 0,508 3ª minorazione mm. 0,508 3ª minorazione mm. 0,762 Biella completa Biella e cappello Col complessivo n. 109738 Bullone serraggio biella Dado per bullone biella Semicuscinetto di biella 1ª minorazione mm. 0,254 sul \$\phi\$ 2ª minorazione mm. 0,762 sul \$\phi\$ Boccola per spinotto Anello per spinotto Grano di centraggio | 1st u<br>2nd u<br>3rd u<br>2nd u |

| Rif.                    | Dis. No.<br>Part No.                           | Q.ty                    | DENOMINAZIONE                                                                                                                                                                            | DESCRIPTION                                                                                                                                            |
|-------------------------|------------------------------------------------|-------------------------|------------------------------------------------------------------------------------------------------------------------------------------------------------------------------------------|--------------------------------------------------------------------------------------------------------------------------------------------------------|
| 16                      | 108881<br>108882<br>108883<br>108876<br>108877 | 4                       | 1 <sup>a</sup> minorazione mm. 0,254<br>2 <sup>a</sup> minorazione mm. 0,508<br>3 <sup>a</sup> minorazione mm. 0,762<br>Semicuscinetto inferiore<br>1 <sup>a</sup> minorazione mm. 0,254 | 1st undersize 0,254 mm.<br>2nd undersize 0,508 mm.<br>3rd undersize 0,762 mm.<br>Half bearing, lower<br>1st undersize 0,254 mm.                        |
| 17                      | 108878<br>108879<br>104023                     | 2                       | 2ª minorazione mm. 0,508<br>3ª minorazione mm. 0,762<br>Cuscinetto centrale<br>Semicuscinetto inferiore e superiore                                                                      | 2nd undersize 0,508 mm.<br>3rd undersize 0,762 mm.<br><b>Central bearing</b><br>Half bearing, lower and upper                                          |
| -                       | 104024<br>104025<br>104026                     | -                       | 1ª minorazione mm. 0,254<br>2ª minorazione mm. 0,508<br>3ª minorazione mm. 0,762<br>Semicuscinetti posteriori                                                                            | 1st undersize 0,254 mm.<br>2nd undersize 0,508 mm.<br>3rd undersize 0,762 mm.<br>Rear half bearings                                                    |
| 18                      | 100138<br>100139<br>100140<br>100141           | 1                       | Semicuscinetto superiore<br>1ª minorazione mm. 0,254<br>2ª minorazione mm. 0,508<br>3ª minorazione mm. 0,762                                                                             | Upper half bearing<br>1st undersize 0,254 mm.<br>2nd undersize 0,508 mm.<br>3rd undersize 0,762 mm.                                                    |
| 19<br>-<br>-            | 100142<br>100143<br>100144<br>100145           | 1                       | Semicuscinetto inferiore<br>1ª minorazione mm. 0,254<br>2ª minorazione mm. 0,508<br>3ª minorazione mm. 0,762                                                                             | Lower half bearing 1st undersize 0,254 mm. 2nd undersize 0,508 mm. 3rd undersize 0,762 mm. Connecting rod, complete                                    |
| 20<br>21<br>22          | 109738<br>109688<br>100156<br>104011           | 12<br>12<br>24<br>24    | Biella completa<br>Biella e cappello<br>Col complessivo n. 109738<br>Bullone serraggio biella<br>Dado per bullone biella                                                                 | Connecting rod and cap With assembly n. 109738 Bolt securing connecting rod Nut for connecting rod bolt                                                |
| 23<br>-<br>-<br>-<br>24 | 100150<br>100151<br>100152<br>100153<br>107100 | 24<br>-<br>-<br>-<br>12 | Semicuscinetto di biella  1ª minorazione mm. 0,254 sul $\phi$ 2ª minorazione mm. 0,508 sul $\phi$ 3ª minorazione mm. 0,762 sul $\phi$ Boccola per spinotto                               | Connecting rod half bearing 1st undersize 0,254 mm. on $\phi$ 2nd undersize 0,508 mm. on $\phi$ 3rd undersize 0,762 mm. on $\phi$ Bush for gudgeon pin |
| 25<br>26                | 100174<br>100185                               | 24                      | Anello per spinotto<br>Grano di centraggio                                                                                                                                               | Ring for gudgeon pin<br>Centering dowel                                                                                                                |
|                         |                                                |                         |                                                                                                                                                                                          |                                                                                                                                                        |
|                         |                                                |                         |                                                                                                                                                                                          |                                                                                                                                                        |
|                         |                                                |                         |                                                                                                                                                                                          |                                                                                                                                                        |
|                         |                                                |                         |                                                                                                                                                                                          |                                                                                                                                                        |

TESTA CILINDRI DESTRA
CYLINDER HEAD ( RIGHT)

TAV.4

DATA: FEBBRAIO 1986

| 1 . 2 | 125154<br>113939 |             |                                            | DESCRIPTION                                 |  |  |
|-------|------------------|-------------|--------------------------------------------|---------------------------------------------|--|--|
| 2     | 112020           | 1           | Coperchio interno testa Dx.                | Inner cover for R.H. head                   |  |  |
| 2     | เเวลวล           | 1           | Coperchio esterno testa Dx. completo       | Outer cover for R.H. head complete          |  |  |
|       | 113284           | 1           | Coperchio esterno                          | Outer cover                                 |  |  |
| li    |                  |             | Col complessivo n. 113939                  | With assembly no. 113939                    |  |  |
| 3     | 100228           | 2           | Cappello anteriore Con la testa            | Front cap ) With cylinder                   |  |  |
| 4     | 100226           | 5           | Cappello intermedio (                      | Intermediate cap ( head complete            |  |  |
| 5     | 100229           | 2           | Cappeno posteriore ( N. 136510             | near cap ( N 12651)                         |  |  |
| 6     | 100227           | 2<br>5<br>2 | Cappello intermedio )                      | Intermediate cap )                          |  |  |
| 3     | 125434           |             | Cappello anteriore Con la testa            | Front cap ) With cylinder                   |  |  |
| 4     | 125432           | 5           | Cappello intermedio completa               | Intermediate cap head complete              |  |  |
| 5 6   | 125435           | 2           | Cappello posteriore ( N. 125152            | Rear cap ( N. 125152                        |  |  |
|       | 125433           | 5           | Cappello intermedio / e 127958             | Intermediate cap ) - 127958                 |  |  |
| 7     | 126450           | '           | Albero distribuzione aspirazione Dx.       | Right intake camshaft complete - Not for CH |  |  |
| 1 1   |                  |             | completo - No per CH<br>Fino motore N. 127 | Up to engine No.127                         |  |  |
| 7     | 129309           | 1           | Albero distribuzione aspirazione Dx.       | Right intake camshaft                       |  |  |
| '     | 129309           | '           | completo - Per CH                          | complete - For CH                           |  |  |
| 1 1   |                  |             | Fino motore N.127                          | Up to engine No.127                         |  |  |
| 7     | 129211           | 1           | Albero distribuzione aspirazione Dx.       | Right intake camshaft                       |  |  |
| '     | 120211           | '           | completo - No per CH                       | complete - Not for CH                       |  |  |
|       |                  |             | Dal motore N. 128                          | From engine No. 128                         |  |  |
| 7     | 129227           | 1 1         | Albero distribuzione aspirazione Dx.       | Right intake camshaft                       |  |  |
|       |                  | '           | completo - Per CH                          | complete - For CH                           |  |  |
|       |                  |             | Dal motore N. 128                          | From engine No. 128                         |  |  |
| 8     | 126452           | 1 1         | Albero distribuzione scarico Dx. completo  | Right exhaust camshaft complete             |  |  |
|       |                  |             | Fino motore N. 127                         | Up to engine No.127                         |  |  |
| 8     | 129215           | 1           | Albero distribuzione scarico Dx. completo  | Right exhaust camshaft complete             |  |  |
|       |                  |             | Dal motore N. 128                          | From engine No. 128                         |  |  |
| 9     | 125173           | 1           | Coperchio posteriore                       | Rear cover                                  |  |  |
| -     | 126510           | 1           | Testa cilindri Dx. completa                | Right cylinder head complete                |  |  |
|       |                  |             | Fino al motore N. 127                      | Úp to engine No. 127                        |  |  |
| 10    | 126508           | 1           | Testa cilindri Dx.                         | Right cylinder head                         |  |  |
| 1 1   |                  |             | Col complessivo n. 126510                  | With assembly no. 126510                    |  |  |
| -     | 125152           | 1           | Testa cilindri Dx. completa                | Right cylinder head, complete               |  |  |
| 1     | 4050             |             | Dal motore N. 128                          | From engine No. 128                         |  |  |
| 10    | 125277           | 1           | Testa cilindri Dx.                         | Right cylinder head                         |  |  |
|       | 127050           |             | Col complessivo n. 125152                  | With assembly no. 125152                    |  |  |
| •     | 127958           | 1           | Testa cilindri Dx. completa                | Right cylinder head, complete               |  |  |
| 10    | 126924           |             | Per CH                                     | For CH                                      |  |  |
| 10    | 120324           | 1           | Testa cilindri Dx.                         | Right cylinder head                         |  |  |
| 111   | 125174           | 1           | Col complessivo n. 127958 Guarnizione      | With assembly no. 127958<br>Gasket          |  |  |
| 12    | 127532           | 1           |                                            |                                             |  |  |
| 13    | 113567           | 3           | Staffetta                                  | Bracket                                     |  |  |
| 14    | 102735           | 37          | Guarnizione<br>Prigioniare                 | Gasket<br>Stud                              |  |  |
| 15    | 104188           | 4           | Prigioniero<br>Prigioniero                 | Stud<br>Stud                                |  |  |
| 16    | 11197773         | 41          | Rondella                                   | Washer                                      |  |  |
| 17    | 15896211         | 41          | Dado                                       | vvasilei<br>Nut                             |  |  |
| 18    | 102725           | 28          | Grano centraggio                           | Centering dowel                             |  |  |
| 19    | 101239           | 1           | Dado                                       | Nut                                         |  |  |
| 20    | 13938070         | 2           | Spina trascinamento                        | Driving pin                                 |  |  |
|       |                  | -           | Solo con tappo n. 126541                   | Only for plug no. 126541                    |  |  |
| 21    | 11500221         | 4           | Prigioniero fiss. supporto Dx. e Sx.       | Stud                                        |  |  |