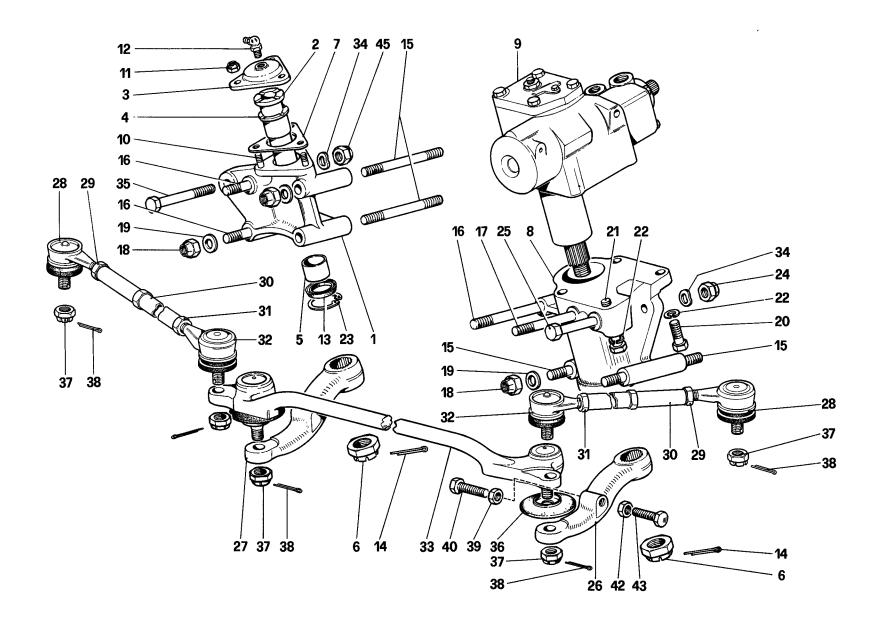

Table 45 - Steering linkage

Table 46 - Steering control

Table 47 - Front suspension - Shock absorber and brake disc

Table 48 - Front suspension - Levers

Table 49 - Rear suspension - Oil tank and oil pump

Table 50 - Rear suspension - Self - levelling valve and oil lines

- Table 33 Différentiel et demi-essieux
- Table 34 Commande hydraulique des freins 412 A. (conduite à gauche)
- Table 35 Commande hydraulique des freins 412 A. (conduite à droite)
- Table 36 Commande hydraulique des freins 412 M. (conduite à gauche)
- Table 37 Commande hydraulique des freins 412 M. (conduite à droite)
- Table 38 Pompe dépression servo frein
- Table 39 Systéme de freinage
- Table 40 A.B.S.
- Table 41 Calipers des freins avant et arrière
- Table 42 Commande de frein à main
- Table 43 Système de direction hydraulique
- **Table 44** Réservoir d'huile direction hydraulique suspension autoniveleur (pour counduite à droite)
- Table 45 Organes de direction
- Table 46 Commandes de direction
- Table 47 Suspension avant Amortisseur et disque de frein
- **Table 48** Suspension avant Leviers
- Table 49 Suspension arrière Réservoir et pompe à huile
- Table 50 Suspension arriére Soupape autoniveleur et conduites
- Table 51 Suspension arrière Disque de frein
- **Table 52** Suspension arrière Leviers et amortisseurs
- Table 53 Roues
- Table 54 Allumage moteur
- Table 55 Alternateurs et démarreur
- **Table 56** Installation de conditionnement d'air
- Table 57 Jeu d'outils