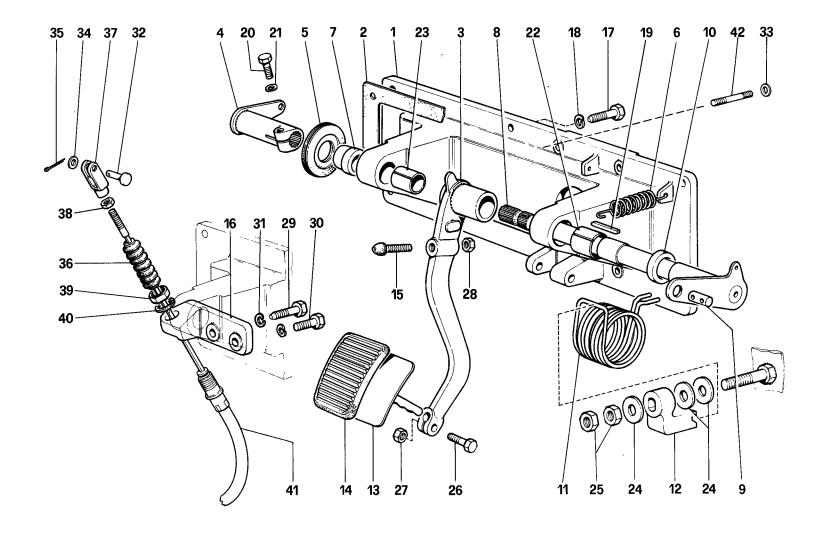

Table 13 - Throttles controls LHD

Table 14 - Throttles controls RHD

Table 15 - Blow-by system

Table 16 - Exhaust system

Table 17 - Lubrication circuit and filters

Table 18 - Water pump and engine oil pump

Table 19 - Cooling system