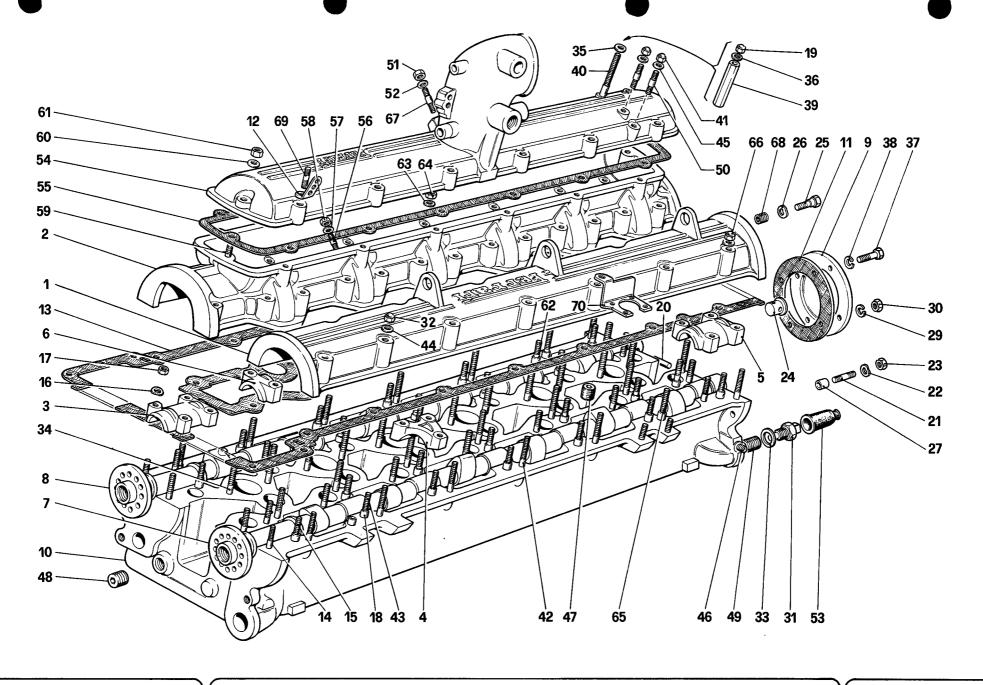

TESTA CILINDRI DESTRA
CYLINDER HEAD ( RIGHT)

TAV.4

DATA: FEBBRAIO 1986

| 1 . 2 | 125154<br>113939 |             |                                            | DESCRIPTION                                 |  |  |
|-------|------------------|-------------|--------------------------------------------|---------------------------------------------|--|--|
| 2     | 112020           | 1           | Coperchio interno testa Dx.                | Inner cover for R.H. head                   |  |  |
| 2     | เเวลวล           | 1           | Coperchio esterno testa Dx. completo       | Outer cover for R.H. head complete          |  |  |
|       | 113284           | 1           | Coperchio esterno                          | Outer cover                                 |  |  |
| li    |                  |             | Col complessivo n. 113939                  | With assembly no. 113939                    |  |  |
| 3     | 100228           | 2           | Cappello anteriore Con la testa            | Front cap ) With cylinder                   |  |  |
| 4     | 100226           | 5           | Cappello intermedio (                      | Intermediate cap ( head complete            |  |  |
| 5     | 100229           | 2           | Cappeno posteriore ( N. 136510             | near cap ( N 12651)                         |  |  |
| 6     | 100227           | 2<br>5<br>2 | Cappello intermedio )                      | Intermediate cap )                          |  |  |
| 3     | 125434           |             | Cappello anteriore Con la testa            | Front cap ) With cylinder                   |  |  |
| 4     | 125432           | 5           | Cappello intermedio completa               | Intermediate cap head complete              |  |  |
| 5 6   | 125435           | 2           | Cappello posteriore ( N. 125152            | Rear cap ( N. 125152                        |  |  |
|       | 125433           | 5           | Cappello intermedio / e 127958             | Intermediate cap ) - 127958                 |  |  |
| 7     | 126450           | '           | Albero distribuzione aspirazione Dx.       | Right intake camshaft complete - Not for CH |  |  |
| 1 1   |                  |             | completo - No per CH<br>Fino motore N. 127 | Up to engine No.127                         |  |  |
| 7     | 129309           | 1           | Albero distribuzione aspirazione Dx.       | Right intake camshaft                       |  |  |
| '     | 129309           | '           | completo - Per CH                          | complete - For CH                           |  |  |
| 1 1   |                  |             | Fino motore N.127                          | Up to engine No.127                         |  |  |
| 7     | 129211           | 1           | Albero distribuzione aspirazione Dx.       | Right intake camshaft                       |  |  |
| '     | 120211           | '           | completo - No per CH                       | complete - Not for CH                       |  |  |
|       |                  |             | Dal motore N. 128                          | From engine No. 128                         |  |  |
| 7     | 129227           | 1 1         | Albero distribuzione aspirazione Dx.       | Right intake camshaft                       |  |  |
|       |                  | '           | completo - Per CH                          | complete - For CH                           |  |  |
|       |                  |             | Dal motore N. 128                          | From engine No. 128                         |  |  |
| 8     | 126452           | 1 1         | Albero distribuzione scarico Dx. completo  | Right exhaust camshaft complete             |  |  |
|       |                  |             | Fino motore N. 127                         | Up to engine No.127                         |  |  |
| 8     | 129215           | 1           | Albero distribuzione scarico Dx. completo  | Right exhaust camshaft complete             |  |  |
|       |                  |             | Dal motore N. 128                          | From engine No. 128                         |  |  |
| 9     | 125173           | 1           | Coperchio posteriore                       | Rear cover                                  |  |  |
| -     | 126510           | 1           | Testa cilindri Dx. completa                | Right cylinder head complete                |  |  |
|       |                  |             | Fino al motore N. 127                      | Úp to engine No. 127                        |  |  |
| 10    | 126508           | 1           | Testa cilindri Dx.                         | Right cylinder head                         |  |  |
| 1 1   |                  |             | Col complessivo n. 126510                  | With assembly no. 126510                    |  |  |
| -     | 125152           | 1           | Testa cilindri Dx. completa                | Right cylinder head, complete               |  |  |
| 1     | 4050             |             | Dal motore N. 128                          | From engine No. 128                         |  |  |
| 10    | 125277           | 1           | Testa cilindri Dx.                         | Right cylinder head                         |  |  |
|       | 127050           |             | Col complessivo n. 125152                  | With assembly no. 125152                    |  |  |
| •     | 127958           | 1           | Testa cilindri Dx. completa                | Right cylinder head, complete               |  |  |
| 10    | 126924           |             | Per CH                                     | For CH                                      |  |  |
| 10    | 120324           | 1           | Testa cilindri Dx.                         | Right cylinder head                         |  |  |
| 111   | 125174           | 1           | Col complessivo n. 127958 Guarnizione      | With assembly no. 127958<br>Gasket          |  |  |
| 12    | 127532           | 1           |                                            |                                             |  |  |
| 13    | 113567           | 3           | Staffetta                                  | Bracket                                     |  |  |
| 14    | 102735           | 37          | Guarnizione<br>Prigioniare                 | Gasket<br>Stud                              |  |  |
| 15    | 104188           | 4           | Prigioniero<br>Prigioniero                 | Stud<br>Stud                                |  |  |
| 16    | 11197773         | 41          | Rondella                                   | Washer                                      |  |  |
| 17    | 15896211         | 41          | Dado                                       | vvasilei<br>Nut                             |  |  |
| 18    | 102725           | 28          | Grano centraggio                           | Centering dowel                             |  |  |
| 19    | 101239           | 1           | Dado                                       | Nut                                         |  |  |
| 20    | 13938070         | 2           | Spina trascinamento                        | Driving pin                                 |  |  |
|       |                  | -           | Solo con tappo n. 126541                   | Only for plug no. 126541                    |  |  |
| 21    | 11500221         | 4           | Prigioniero fiss. supporto Dx. e Sx.       | Stud                                        |  |  |