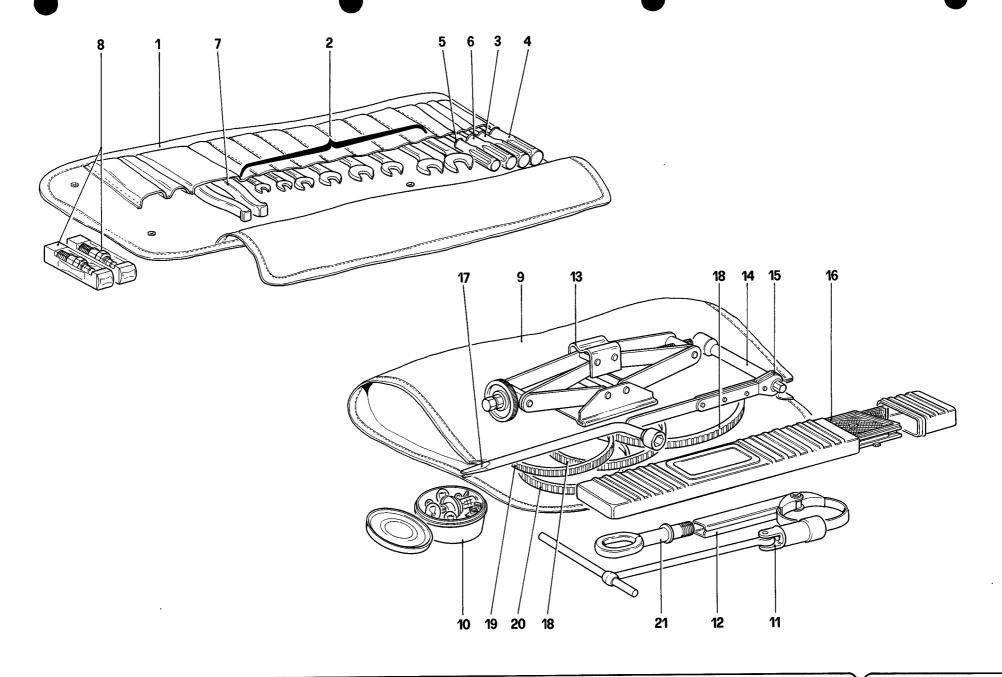

3<br>14<br>15<br>16<br>17<br>18<br>19<br>20<br>21<br>22<br>23<br>24 | Part No.  127817 129101 126469 10902121 12643701 106850 12643701 13450121 13450021 | 4 1 1 1 4 4 4 1 1 1 1 2 3 3 3 | Tappo Filtro disidratatore Condensatore Vite Rondella Vite Rondella Prigioniero Prigioniero Rondella Dado autobloccante | Plug Dryer filter Condenser Screw Washer Screw Washer Stud Stud Washer Selflocking nut |
|                                                                      |                                                                                    |                               |                                                                                                                         |                                                                                        |





DOTAZIONE ATTREZZI

TOOL -KIT

TAV. 57

|                      | 1                                                                               | 1               |                                                                                                                                                                                                                                                                                                                                                                                                                                                 |