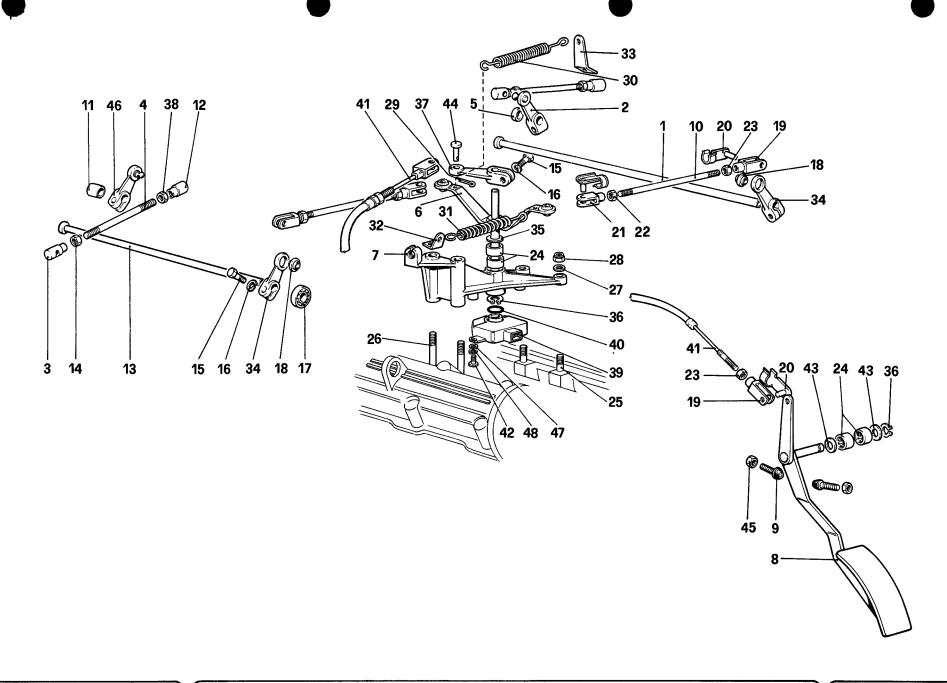

|                                                                                                                                                                                                                                                                                                                                                                                     |





COMANDO ACCELERATORE PER GS
THROTTLES CONTROLS LHD

**TAV**.13

| Rif. Dis. No.<br>Part No.                                                                                                                                                                                                                                              | Q.ty                                                                                      | DENOMINAZIONE