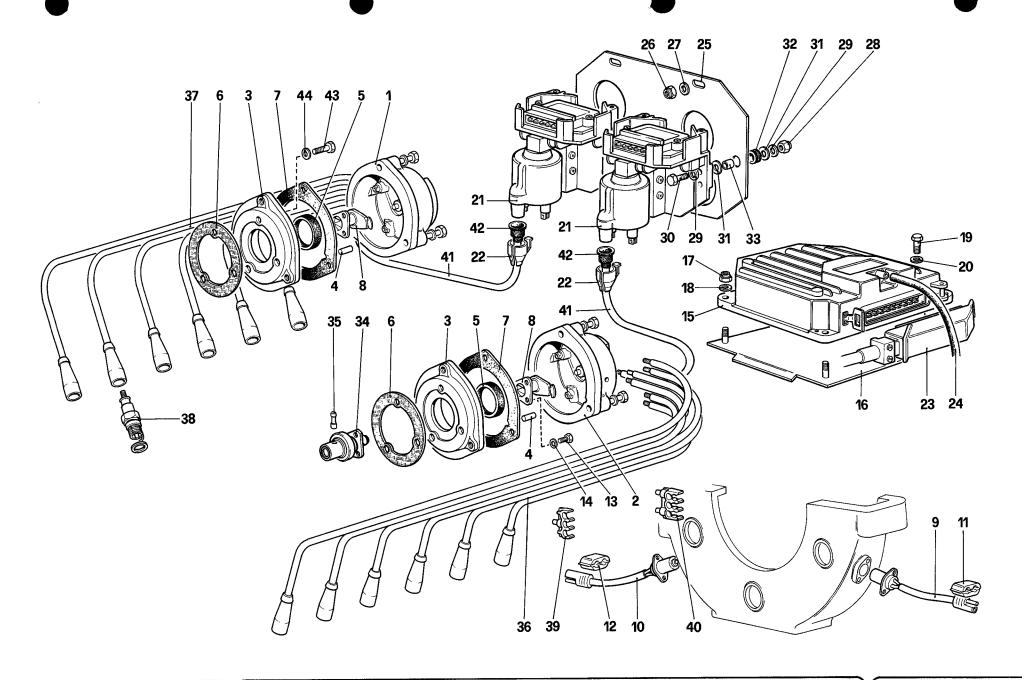

|       |                                                                                                                           |                                                                                               |
|             |                                      |       |                                                                                                                           |                                                                                               |
|             |                                      |       |                                                                                                                           |                                                                                               |





ACCENSIONE MOTORE ENGINE IGNITION

TAV. 54

|                                                                       | <del>,</del>                                                                                                                                                                                                                 |                                |