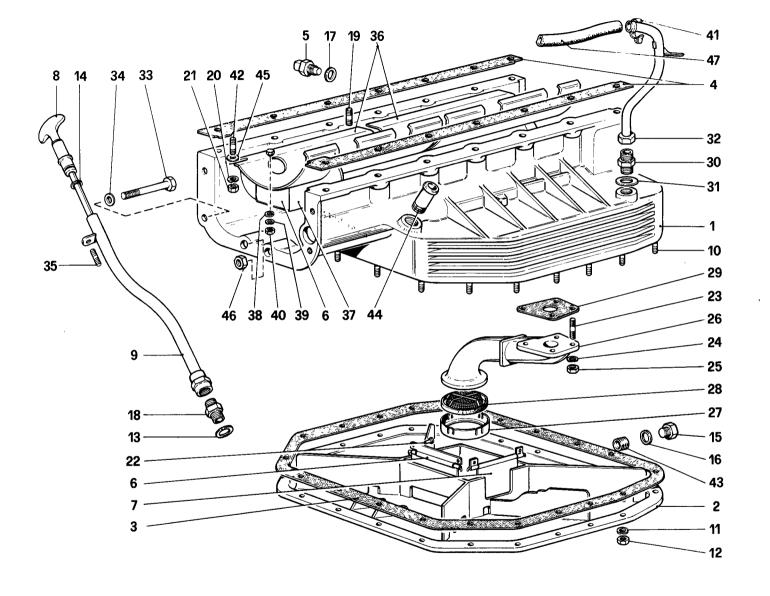

01002

412

COPPA OLIO
OIL SUMP

TAV. 2

DATA : FEBBRAIO 1986

| Rif.                                                                                       | Dis. No.<br>Part No.                                                                                           | Q.ty                                                                                                                                                                                  | DENOMINAZIONE                                                                                                                                                                                                                                                                                                                                                                                                                                                                                        | DESCRIPTION                                                                                                                                                                                                                                                                                                                                                                                                                                                                     |
|--------------------------------------------------------------------------------------------|----------------------------------------------------------------------------------------------------------------|---------------------------------------------------------------------------------------------------------------------------------------------------------------------------------------|------------------------------------------------------------------------------------------------------------------------------------------------------------------------------------------------------------------------------------------------------------------------------------------------------------------------------------------------------------------------------------------------------------------------------------------------------------------------------------------------------|---------------------------------------------------------------------------------------------------------------------------------------------------------------------------------------------------------------------------------------------------------------------------------------------------------------------------------------------------------------------------------------------------------------------------------------------------------------------------------|
| 1 1 2 3 4 5 6 7 8 9 10 11 12 13 14 15 6 17 18 19 20 12 22 22 22 22 22 22 22 22 22 22 22 22 | 11197773<br>15896211<br>10259960<br>100317<br>103974<br>10257060<br>10257060<br>100319<br>13540721<br>11197771 | 1<br>1<br>1<br>1<br>1<br>1<br>1<br>1<br>1<br>1<br>2<br>2<br>2<br>2<br>2<br>2<br>2<br>1<br>1<br>1<br>1<br>1<br>1<br>1<br>1<br>7<br>8<br>8<br>8<br>8<br>8<br>8<br>8<br>8<br>8<br>8<br>8 | Coppa olio completa - No per CH Coppa olio (col complessivo n. 108887) Coppa olio (con complessivo n. 128936) Coperchio coppa olio Guarnizione Guarnizione fra coppa e basamento Termistore olio Paratia verticale Paratia lato aspirazione Asta livello olio Tubo per asta livello olio Prigioniero Rondella Dado Guarnizione Guarnizione Guarnizione Guarnizione Raccordo Prigioniero fissaggio paratia Rondella Dado Ribattino fissaggio paratie Prigioniero fissaggio pescante Rondella ondulata | Oil sump, complete - Not for CH Oil sump (with unit no. 108887) Oil sump, complete - For CH Oil sump (with unit no. 128936) Cover for oil sump Gasket Gasket between sump and crankcase Oil thermistor Vertical protective plate Protective plate, suction side Dipstick Tube for dipstick Stud Washer Nut Gasket Gasket Oil drain plug Gasket Union Stud, securing protective plate Washer Nut Rivet, securing protective plates Stud, securing suction pipe Corrugated washer |

| Rif. | Dis. No.<br>Part No. | Q.ty | DENOMINAZIONE                                                        | DESCRIPTION                                                                        |
|------|----------------------|------|----------------------------------------------------------------------|------------------------------------------------------------------------------------|
| 25   | 15896211             | 4    | Dado                                                                 | Nut                                                                                |
| 26   | 100330               | 1    | Pescante pompa di mandata                                            | Suction pipe                                                                       |
| 27   | 100331               | 1    | Contenitore filtro pescante                                          | Filter housing                                                                     |
| 28   | 100332               | 1    | Filtro aspirazione                                                   | Suction filter                                                                     |
| 29   | 100333               | 1    | Guarnizione                                                          | Gasket                                                                             |
| 30   | 102928               | 1    | Nipple sulla coppa per sfiato                                        | Breathing nipple on sump                                                           |
| 31   | 10259960             | 1    | Guarnizione                                                          | Gasket                                                                             |
| 32   | 110685               | 1    | Tubo dal buiolo alla coppa olio                                      | Tube from bucket to oil sump                                                       |
| 33   | 16044421             | 1    | Bullone fissaggio coppa-distribuzione                                | Bolt                                                                               |
| 34   | 11198071             | 1    | Rondella                                                             | Washer                                                                             |
| 35   | 102935               | 1    | Prigioniero                                                          | Protective plate                                                                   |
| 36   | 108812               | 1    | Paratia olio completa sulla coppa                                    | Oil quard, complete, on sump                                                       |
| 37   | 108816               | 1    | Paratia verticale<br>(col complessivo n. 108812)                     | Oil guard, complete, on sump<br>Vertical protective plate<br>(with unit no 108812) |
| 38   | 10519301             | 3    | Rondella                                                             | Washer                                                                             |
| 39   | 11195470             | 3    | Rondella spaccata                                                    | Sheared washer                                                                     |
| 40   | 15896411             | 3    | Dado                                                                 | Nut                                                                                |
| 41   | 12179190             | 2    | Fascetta                                                             | Clip                                                                               |
| 42   | 13540921             | 1    | Prigioniero anteriore Dx. fiss. paratia                              | R.H. front stud securing protection<br>plate                                       |
| 43   | 103388               | 1    | Heli-coil per tappo scarico<br>Terminale per tubo olio della valvola | Heli-coil for drain plug                                                           |
| 44   | 111628               | 1    | Terminale per tubo olio della valvola                                | Terminal for oil pipe of pressure                                                  |
|      |                      | - 1  | limitatrice                                                          | relief valve                                                                       |
| 45   | 12643701             | 8    | Rondella                                                             | Washer                                                                             |
| 46   | 16100811             | 2    | Dado per corpo pompa                                                 | Nut for pump body                                                                  |
| 47   | 100073               | 1    | Tubo dal buiolo alla coppa                                           | Tube from bucket to sump                                                           |
|      |                      |      |                                                                      | · • • • • • • • • • • • • • • • • • • •                                            |
|      |                      |      |                                                                      |                                                                                    |
|      |                      |      |                                                                      |                                                                                    |
|      |                      |      |                                                                      |                                                                                    |
|      |                      |      |                                                                      |                                                                                    |
|      |                      |      |                                                                      |                                                                                    |
|      |                      |      |                                                                      |                                                                                    |
|      |                      |      |                                                                      |                                                                                    |