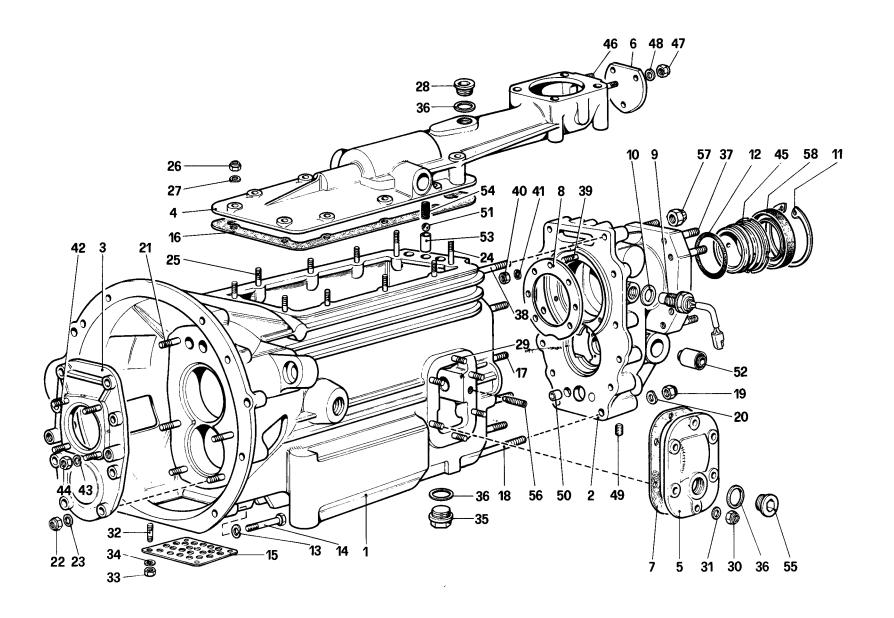

Table 24 - Clutch system and control - 412 M.

Table 25 - Clutch release control - 412 M. LHD

Table 26 - Clutch release control - 412 M. RHD

Table 27 - Gearbox - 412 M.

Table 28 - Main shaft and oil pump - 412 M.