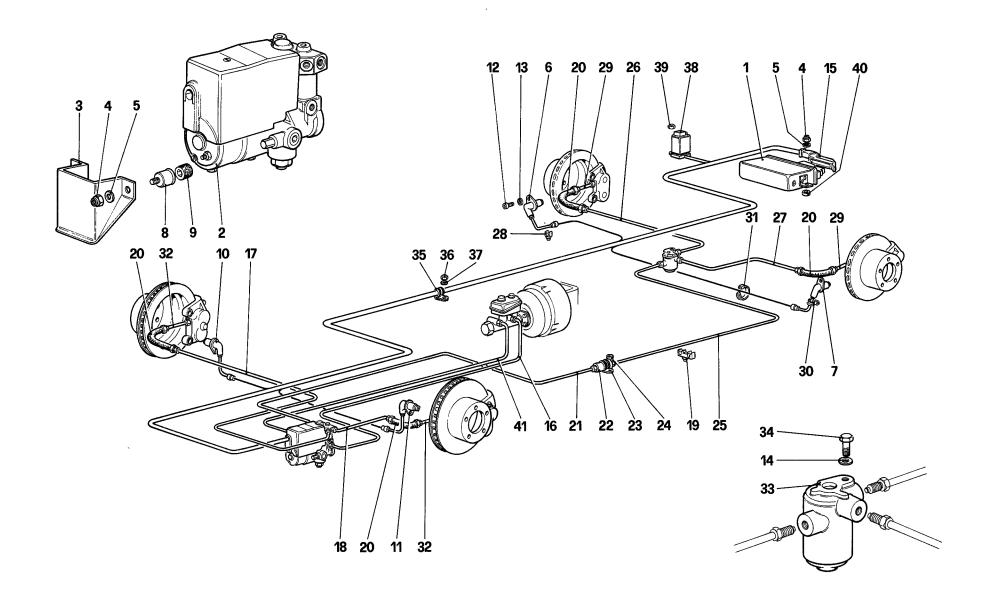

Table 35 - Brakes hydraulic control - 412 A. RHD

Table 36 - Brakes hydraulic control - 412 M. LHD

Table 37 - Brakes hydraulic control - 412 M. RHD

Table 38 - Brake booster vacuum pump

Table 39 - Brakes system

Table 40 - A.B.S.

Table 41 - Calipers for front and rear brakes

Table 42 - Hand - Brake control

Table 43 - Hydraulic steering system

Table 44 - Power steering oil tank - Oil pneumatic self levelling

devices RHD