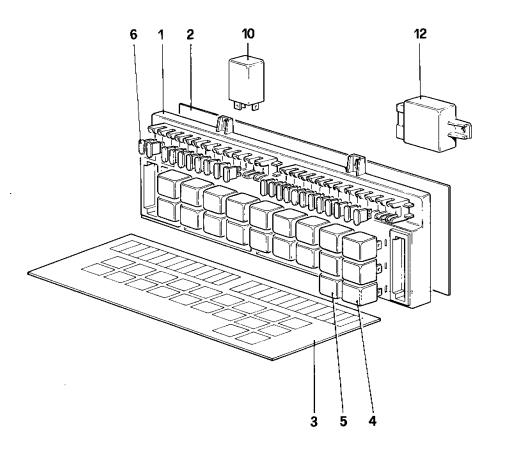

## CAOCHWORK (Spare parts supplied by FERRARI)

Table101 - Front and rear lights - Horns and aerial

Table102 - Electrical system, fuses and relays

Table 103 - Cooling electric fans - heating - windscreen washer and radio