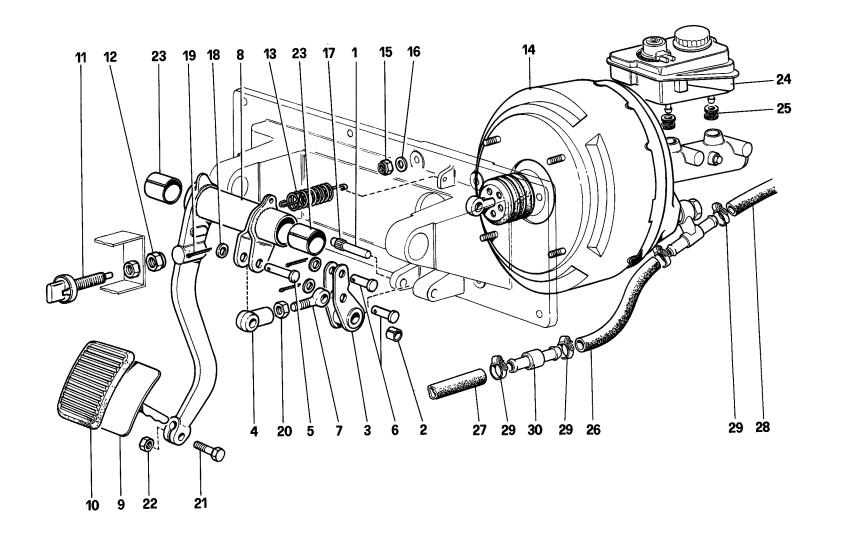

Table 35 - Brakes hydraulic control - 412 A. RHD

Table 36 - Brakes hydraulic control - 412 M. LHD

Table 37 - Brakes hydraulic control - 412 M. RHD

Table 38 - Brake booster vacuum pump

Table 39 - Brakes system