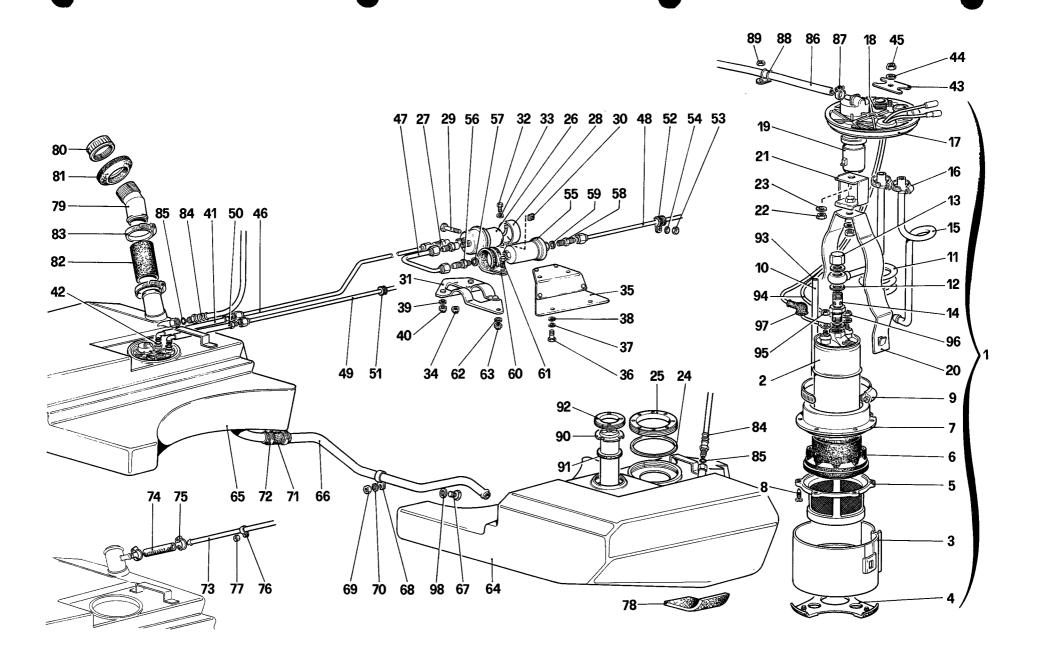

01002

412

COPPA OLIO
OIL SUMP

TAV. 2

DATA : FEBBRAIO 1986

| Rif.                                                                                       | Dis. No.<br>Part No.                                                                                           | Q.ty                                                                                                                                                                                  | DENOMINAZIONE                                                                                                                                                                                                                                                                                                                                                                                                                                                                                        | DESCRIPTION                                                                                                                                                                                                                                                                                                                                                                                                                                                                     |
|--------------------------------------------------------------------------------------------|----------------------------------------------------------------------------------------------------------------|---------------------------------------------------------------------------------------------------------------------------------------------------------------------------------------|------------------------------------------------------------------------------------------------------------------------------------------------------------------------------------------------------------------------------------------------------------------------------------------------------------------------------------------------------------------------------------------------------------------------------------------------------------------------------------------------------|---------------------------------------------------------------------------------------------------------------------------------------------------------------------------------------------------------------------------------------------------------------------------------------------------------------------------------------------------------------------------------------------------------------------------------------------------------------------------------|
| 1 1 2 3 4 5 6 7 8 9 10 11 12 13 14 15 6 17 18 19 20 12 22 22 22 22 22 22 22 22 22 22 22 22 | 11197773<br>15896211<br>10259960<br>100317<br>103974<br>10257060<br>10257060<br>100319<br>13540721<br>11197771 | 1<br>1<br>1<br>1<br>1<br>1<br>1<br>1<br>1<br>1<br>2<br>2<br>2<br>2<br>2<br>2<br>2<br>1<br>1<br>1<br>1<br>1<br>1<br>1<br>1<br>7<br>8<br>8<br>8<br>8<br>8<br>8<br>8<br>8<br>8<br>8<br>8 | Coppa olio completa - No per CH Coppa olio (col complessivo n. 108887) Coppa olio (con complessivo n. 128936) Coperchio coppa olio Guarnizione Guarnizione fra coppa e basamento Termistore olio Paratia verticale Paratia lato aspirazione Asta livello olio Tubo per asta livello olio Prigioniero Rondella Dado Guarnizione Guarnizione Guarnizione Guarnizione Raccordo Prigioniero fissaggio paratia Rondella Dado Ribattino fissaggio paratie Prigioniero fissaggio pescante Rondella ondulata | Oil sump, complete - Not for CH Oil sump (with unit no. 108887) Oil sump, complete - For CH Oil sump (with unit no. 128936) Cover for oil sump Gasket Gasket between sump and crankcase Oil thermistor Vertical protective plate Protective plate, suction side Dipstick Tube for dipstick Stud Washer Nut Gasket Gasket Oil drain plug Gasket Union Stud, securing protective plate Washer Nut Rivet, securing protective plates Stud, securing suction pipe Corrugated washer |

| Rif. | Dis. No.<br>Part No. | Q.ty | DENOMINAZIONE                                                        | DESCRIPTION                                                                        |
|------|----------------------|------|----------------------------------------------------------------------|------------------------------------------------------------------------------------|
| 25   | 15896211             | 4    | Dado                                                                 | Nut                                                                                |
| 26   | 100330               | 1    | Pescante pompa di mandata                                            | Suction pipe                                                                       |
| 27   | 100331               | 1    | Contenitore filtro pescante                                          | Filter housing                                                                     |
| 28   | 100332               | 1    | Filtro aspirazione                                                   | Suction filter                                                                     |
| 29   | 100333               | 1    | Guarnizione                                                          | Gasket                                                                             |
| 30   | 102928               | 1    | Nipple sulla coppa per sfiato                                        | Breathing nipple on sump                                                           |
| 31   | 10259960             | 1    | Guarnizione                                                          | Gasket                                                                             |
| 32   | 110685               | 1    | Tubo dal buiolo alla coppa olio                                      | Tube from bucket to oil sump                                                       |
| 33   | 16044421             | 1    | Bullone fissaggio coppa-distribuzione                                | Bolt                                                                               |
| 34   | 11198071             | 1    | Rondella                                                             | Washer                                                                             |
| 35   | 102935               | 1    | Prigioniero                                                          | Protective plate                                                                   |
| 36   | 108812               | 1    | Paratia olio completa sulla coppa                                    | Oil quard, complete, on sump                                                       |
| 37   | 108816               | 1    | Paratia verticale<br>(col complessivo n. 108812)                     | Oil guard, complete, on sump<br>Vertical protective plate<br>(with unit no 108812) |
| 38   | 10519301             | 3    | Rondella                                                             | Washer                                                                             |
| 39   | 11195470             | 3    | Rondella spaccata                                                    | Sheared washer                                                                     |
| 40   | 15896411             | 3    | Dado                                                                 | Nut                                                                                |
| 41   | 12179190             | 2    | Fascetta                                                             | Clip                                                                               |
| 42   | 13540921             | 1    | Prigioniero anteriore Dx. fiss. paratia                              | R.H. front stud securing protection<br>plate                                       |
| 43   | 103388               | 1    | Heli-coil per tappo scarico<br>Terminale per tubo olio della valvola | Heli-coil for drain plug                                                           |
| 44   | 111628               | 1    | Terminale per tubo olio della valvola                                | Terminal for oil pipe of pressure                                                  |
|      |                      | - 1  | limitatrice                                                          | relief valve                                                                       |
| 45   | 12643701             | 8    | Rondella                                                             | Washer                                                                             |
| 46   | 16100811             | 2    | Dado per corpo pompa                                                 | Nut for pump body                                                                  |
| 47   | 100073               | 1    | Tubo dal buiolo alla coppa                                           | Tube from bucket to sump                                                           |
|      |                      |      |                                                                      | · • • • • • • • • • • • • • • • • • • •                                            |
|      |                      |      |                                                                      |                                                                                    |
|      |                      |      |                                                                      |                                                                                    |
|      |                      |      |                                                                      |                                                                                    |
|      |                      |      |                                                                      |                                                                                    |
|      |                      |      |                                                                      |                                                                                    |
|      |                      |      |                                                                      |                                                                                    |
|      |                      |      |                                                                      |                                                                                    |