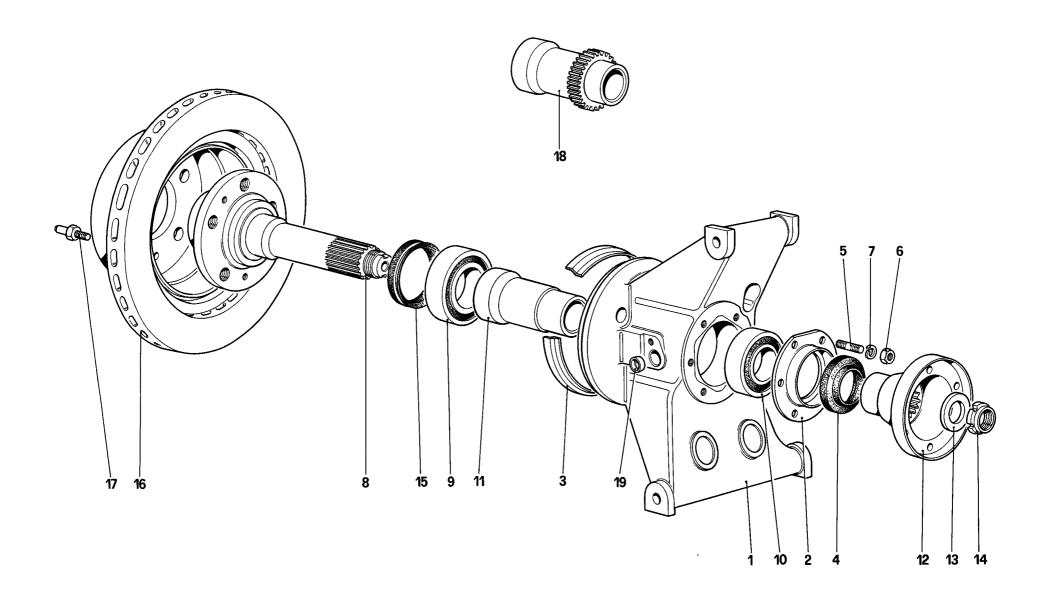

Table 45 - Steering linkage

Table 46 - Steering control

Table 47 - Front suspension - Shock absorber and brake disc

Table 48 - Front suspension - Levers

Table 49 - Rear suspension - Oil tank and oil pump

Table 50 - Rear suspension - Self - levelling valve and oil lines

Table 51 - Rear suspension - Brake disc

 Table 52
 Rear suspension - Levers and shock absorbers

Table 53 - Wheels

Table 54 - Engine ignition

Table 55 - Alternators and starting motor

Table 56 - Air conditioning system