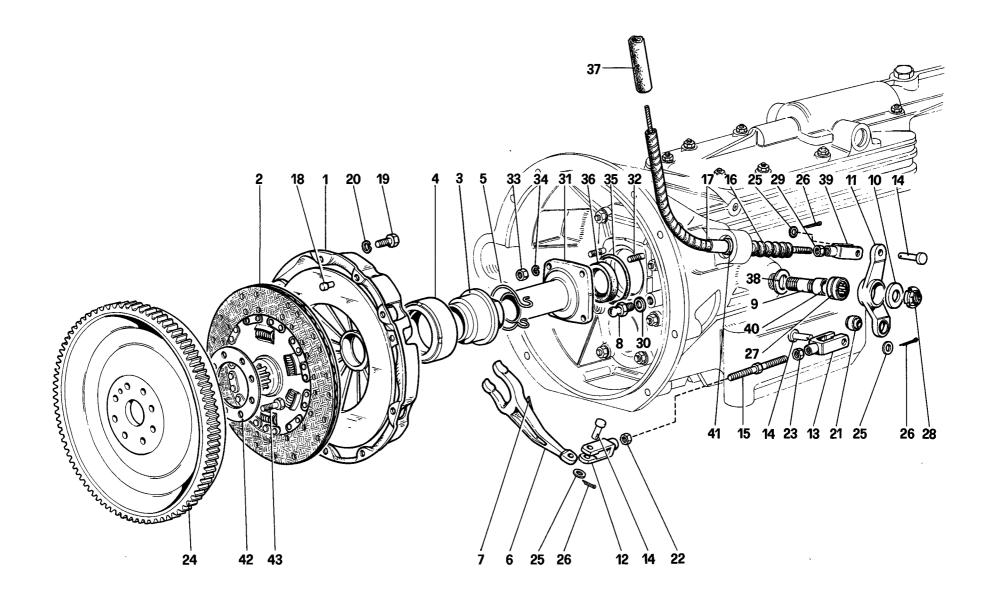

Table 24 - Clutch system and control - 412 M.

Table 25 - Clutch release control - 412 M. LHD

Table 26 - Clutch release control - 412 M. RHD

Table 27 - Gearbox - 412 M.

Table 28 - Main shaft and oil pump - 412 M.