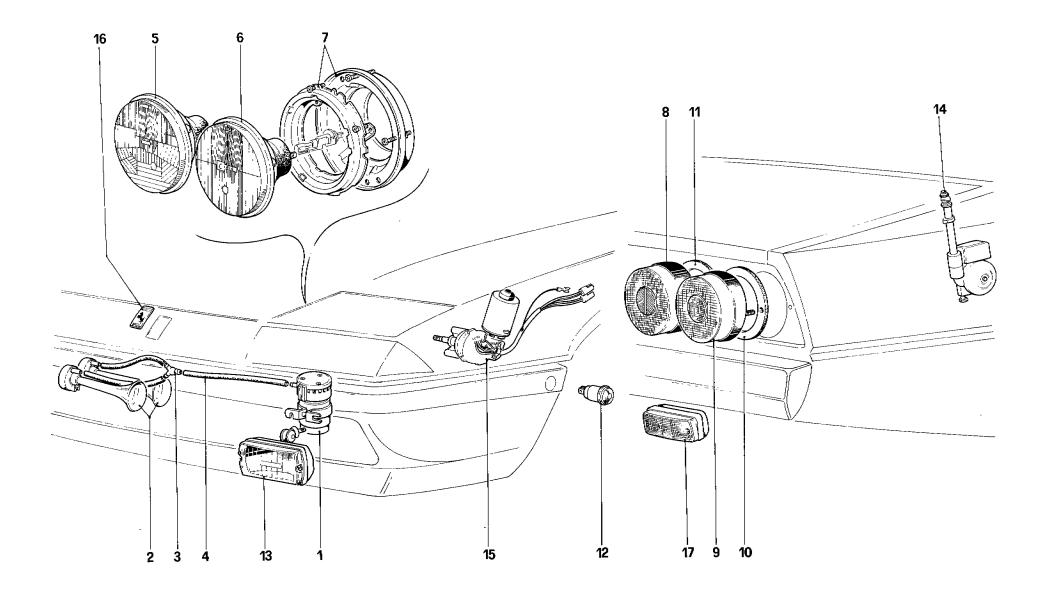

## CAOCHWORK (Spare parts supplied by FERRARI)

Table101 - Front and rear lights - Horns and aerial

Table102 - Electrical system, fuses and relays

Table 103 - Cooling electric fans - heating - windscreen washer and radio