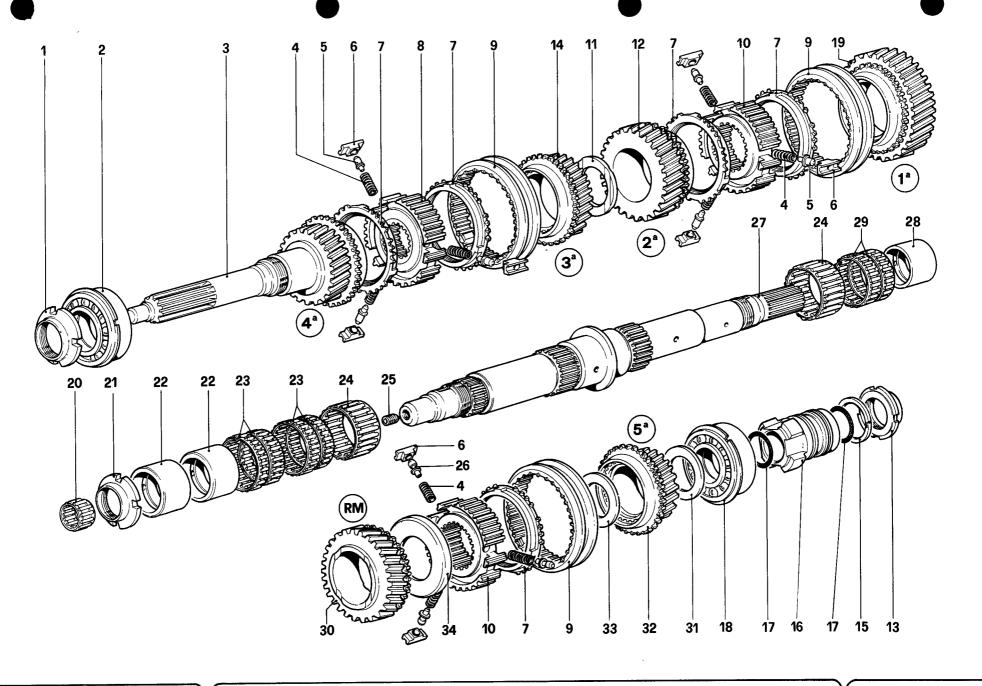

Table 24 - Clutch system and control - 412 M.

Table 25 - Clutch release control - 412 M. LHD

Table 26 - Clutch release control - 412 M. RHD

Table 27 - Gearbox - 412 M.

Table 28 - Main shaft and oil pump - 412 M.

Table 29 - Lay shaft - 412 M.

Table 30 - Inside and outside gearbox controls - 412 M.

 Table 31
 Propeller shaft

Table 32 - Differential housing

Table 33 - Differential and axle shafts

Table 34 - Brakes hydraulic control - 412 A. LHD