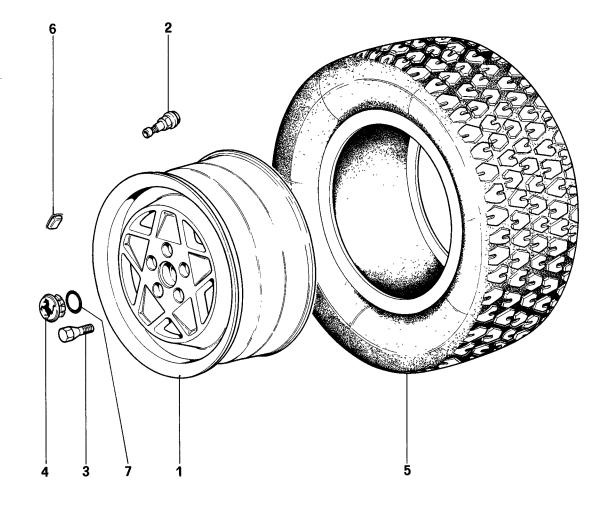

Table 51 - Rear suspension - Brake disc

 Table 52
 Rear suspension - Levers and shock absorbers

Table 53 - Wheels

Table 54 - Engine ignition

Table 55 - Alternators and starting motor

Table 56 - Air conditioning system