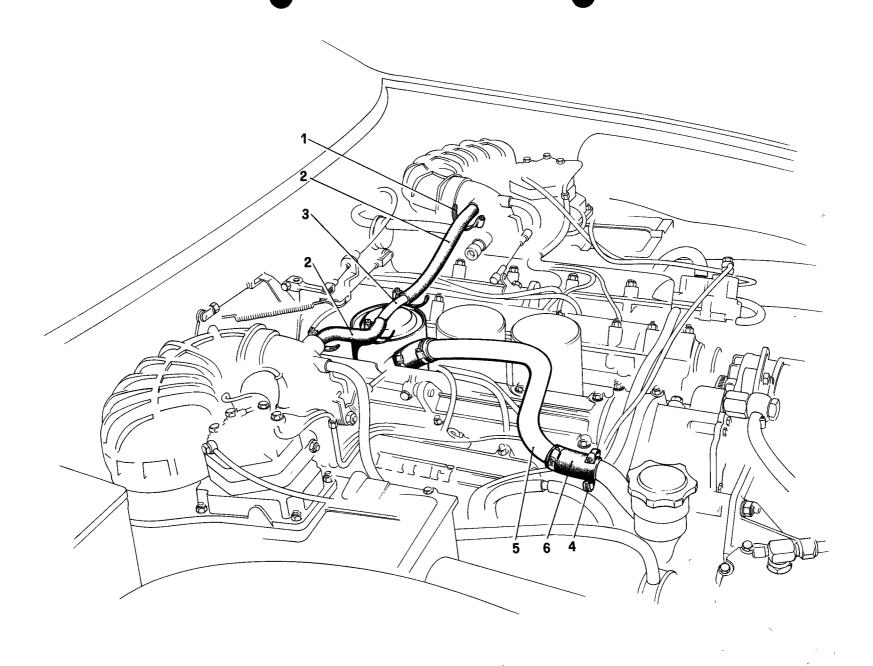

Table 13 - Throttles controls LHD

Table 14 - Throttles controls RHD

Table 15 - Blow-by system

Table 16 - Exhaust system

Table 17 - Lubrication circuit and filters

Table 18 - Water pump and engine oil pump

Table 19 - Cooling system