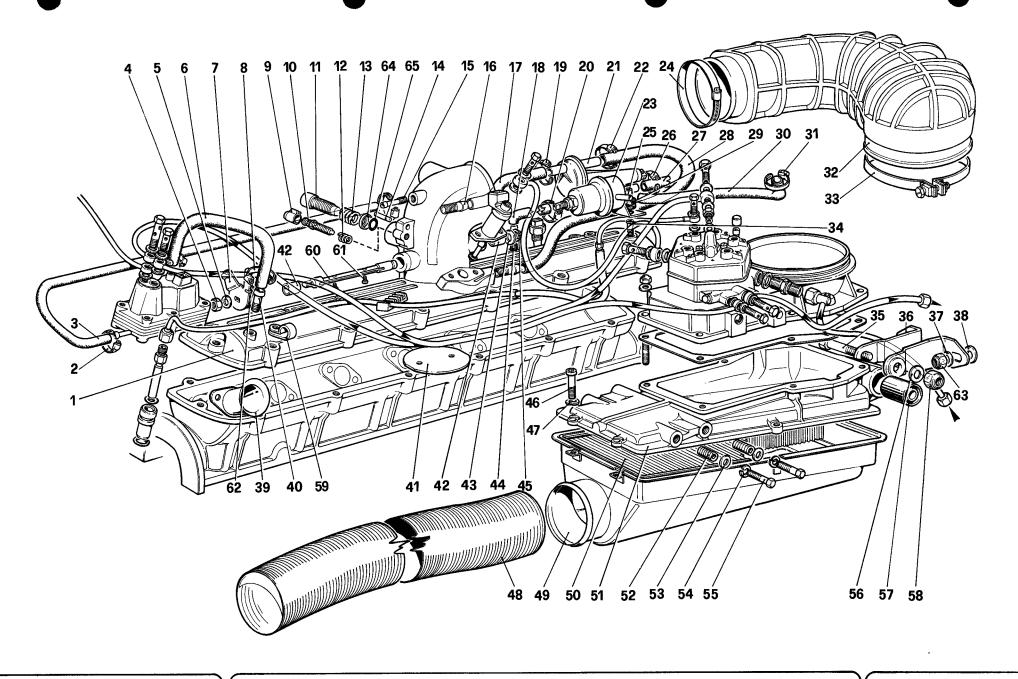

Not for CH                                                                     |
| 38       | 118790               | 1        | Interruttore termico a tempo Per CH                                                      | Time thermal switch For CH                                                                         |
| 39<br>40 | 113923<br>111644     | 2 2      | Assieme tubazione di riflusso dal regolatore<br>Bocchettone                              | Return piping from regulator<br>Union                                                              |
|          |                      |          |                                                                                          |                                                                                                    |





INIEZIONE — PRESA ARIA E TUBAZIONI FUEL INJECTION SYSTEM — AIR INTAKE,LINES **TAV.12** 

DATA: FEBBRAIO 1986

|                                                                                                                          | Dis. No.                                                                                                                                                                     | T                                                                                                                                                                                                                                            |