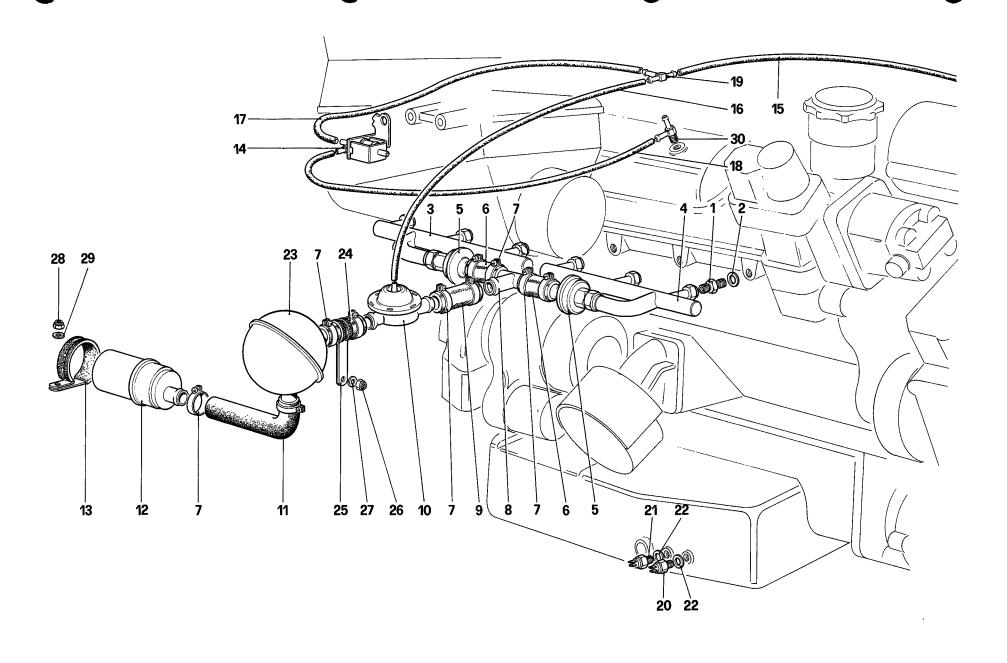

Table 13 - Throttles controls LHD

Table 14 - Throttles controls RHD

Table 15 - Blow-by system

Table 16 - Exhaust system

Table 17 - Lubrication circuit and filters

Table 18 - Water pump and engine oil pump

Table 19 - Cooling system