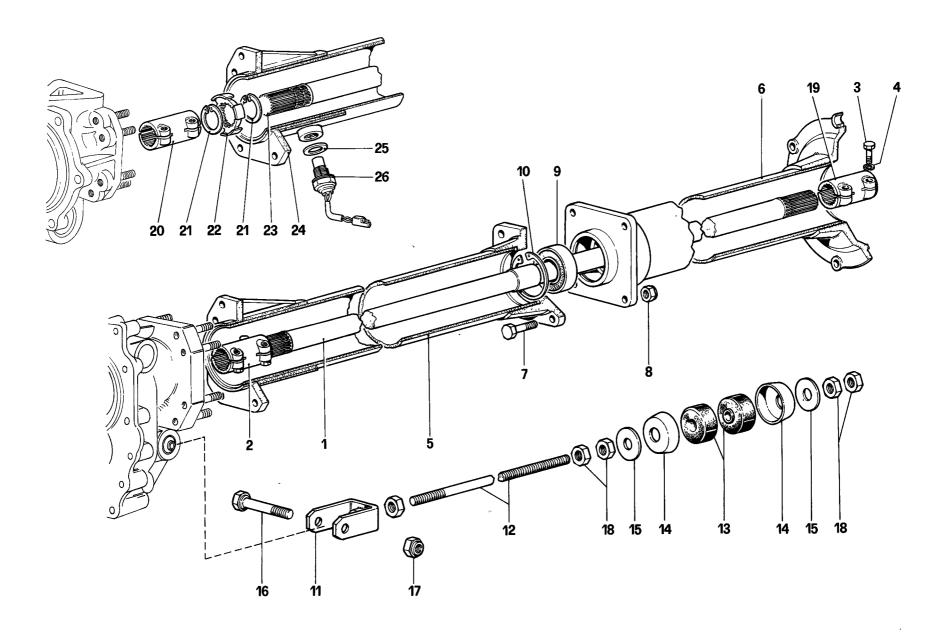

## **ELENCO DELLE TAVOLE**

- Tavola 1 Basamento
- Tavola 2 Coppa olio
- Tavola 3 Albero motore Bielle e pistoni
- Tavola 4 Testa cilindri destra
- Tavola 5 Testa cilindri sinistra
- Tavola 6 Distribuzione Valvole
- Tavola 7 Distribuzione Scatola e coperchi
- Tavola 8 Distribuzione Comandi
- Tavola 9 Iniezione aria Per Versione CH
- Tavola 10 Serbatoi carburante, pompe e tubazioni
- Tavola 11 Iniezione Ripartitore carburante e tubazioni
- Tavola 12 Injezione Presa aria e tubazioni
- Tavola 13 Comando acceleratore (GS)
- Tavola 14 Comando acceleratore (GD)
- Tavola 15 Blow-by
- Tavola 16 Impianto di scarico
- Tavola 17 Circuito olio e filtri
- Tavola 18 Pompa acqua e olio motore
- Tavola 19 Impianto di raffreddamento
- Tavola 20 Volano motore e corpo intermedio 412 A.
- Tavola 21 Cambio automatico 412 A.
- Tavola 22 Valvola amplificatrice vuoto e circuito olio 412 A.
- Tavola 23 Comandi esterni cambio 412 A.
- Tavola 24 Frizione e comandi 412 M.
- Tavola 25 Comando disinnesto frizione 412 M. GS
- Tavola 26 Comando disinnesto frizione 412 M. GD
- Tavola 27 Scatola cambio 412 M.
- Tavola 28 Albero primario e pompa olio 412 M.
- Tavola 29 Albero secondario 412 M.
- Tavola 30 Comandi interni ed esterni cambio 412 M.
- Tavola 31 Albero di trasmissione
- Tavola 32 Scatola differenziale

- Tavola 33 Differenziale e semiassi
- Tavola 34 Comando idraulico freni 412 A. GS
- Tavola 35 Comando idraulico freni 412 A. GD
- Tavola 36 Comando idraulico freni 412 M. GS
- Tavola 37 Comando idraulico freni 412 M. GD
- Tavola 38 Pompa depressione servofreno
- Tavola 39 Impianto freni
- Tavola 40 A.B.S.
- Tavola 41 Pinze freni anteriori e posteriori
- Tavola 42 Comando freno a mano
- Tavola 43 Impianto guida idraulica
- Tavola 44 Serbatoio olio guida idraulica sospensione autolivellante (GD)
- Tavola 45 Organi di sterzo
- Tavola 46 Comando sterzo
- Tavola 47 Sospensione ant. Ammortizzatore e disco freno
- Tavola 48 Sospensione anteriore Leve
- Tavola 49 Sospensione posteriore Serbatoio e pompa olio
- Tavola 50 Sospensione post. Valvola autolivellante e tubazioni
- Tavola 51 Sospensione posteriore Disco freno
- Tavola 52 Sospensione post. Leve e ammortizzatori
- Tavola 53 Ruote
- Tavola 54 Accensione motore
- Tavola 55 Alternatori e motorino avviamento
- Tavola 56 Impianto condizionamento aria
- Tavola 57 Dotazione attrezzi