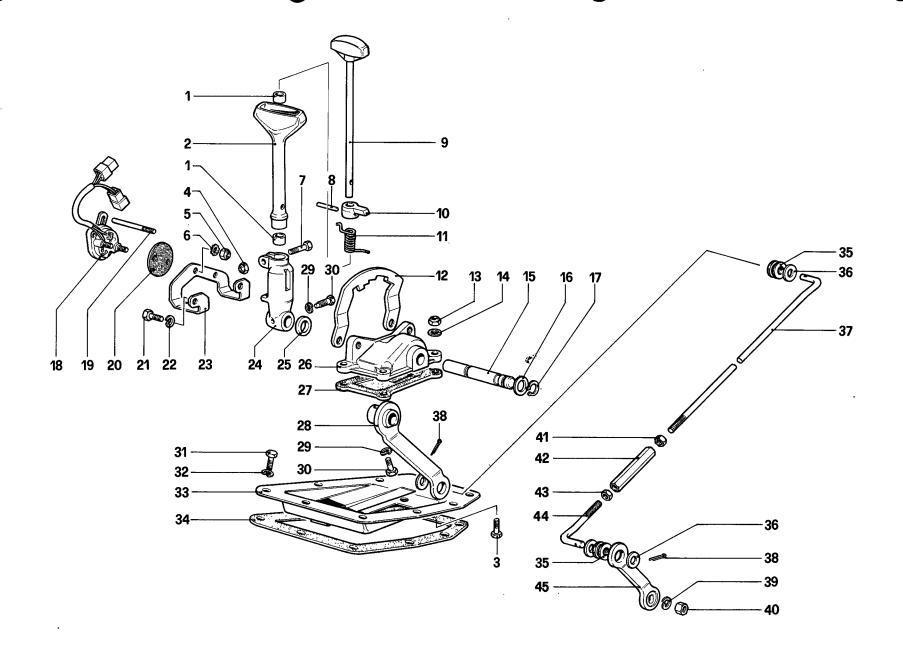

Table 24 - Clutch system and control - 412 M.

Table 25 - Clutch release control - 412 M. LHD

Table 26 - Clutch release control - 412 M. RHD

Table 27 - Gearbox - 412 M.

Table 28 - Main shaft and oil pump - 412 M.

Table 29 - Lay shaft - 412 M.

Table 30 - Inside and outside gearbox controls - 412 M.

 Table 31
 Propeller shaft

Table 32 - Differential housing

Table 33 - Differential and axle shafts

Table 34 - Brakes hydraulic control - 412 A. LHD