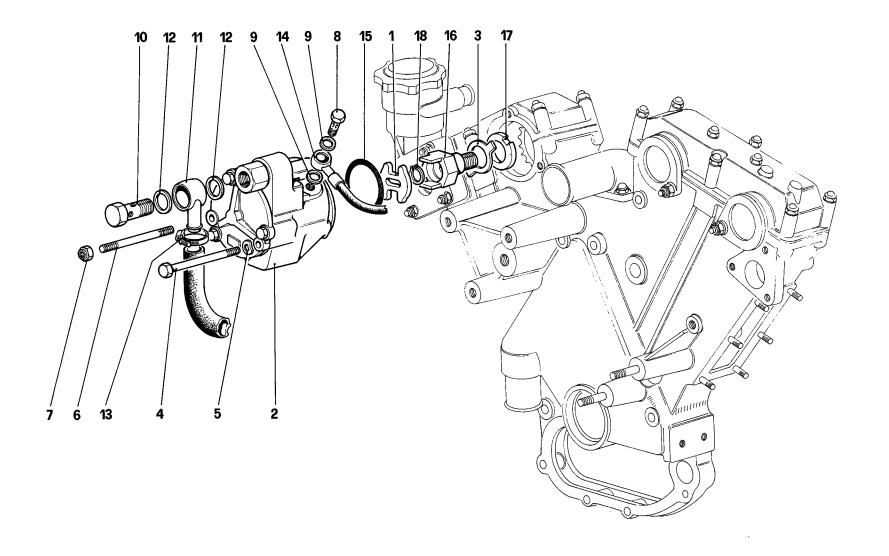

01002

412

COPPA OLIO
OIL SUMP

TAV. 2

DATA : FEBBRAIO 1986

| Rif.                                                                                       | Dis. No.<br>Part No.                                                                                           | Q.ty                                                                                                                                                                                  | DENOMINAZIONE                                                                                                                                                                                                                                                                                                                                                                                                                                                                                        | DESCRIPTION                                                                                                                                                                                                                                                                                                                                                                                                                                                                     |
|--------------------------------------------------------------------------------------------|----------------------------------------------------------------------------------------------------------------|---------------------------------------------------------------------------------------------------------------------------------------------------------------------------------------|------------------------------------------------------------------------------------------------------------------------------------------------------------------------------------------------------------------------------------------------------------------------------------------------------------------------------------------------------------------------------------------------------------------------------------------------------------------------------------------------------|---------------------------------------------------------------------------------------------------------------------------------------------------------------------------------------------------------------------------------------------------------------------------------------------------------------------------------------------------------------------------------------------------------------------------------------------------------------------------------|
| 1 1 2 3 4 5 6 7 8 9 10 11 12 13 14 15 6 17 18 19 20 12 22 22 22 22 22 22 22 22 22 22 22 22 | 11197773<br>15896211<br>10259960<br>100317<br>103974<br>10257060<br>10257060<br>100319<br>13540721<br>11197771 | 1<br>1<br>1<br>1<br>1<br>1<br>1<br>1<br>1<br>1<br>2<br>2<br>2<br>2<br>2<br>2<br>2<br>1<br>1<br>1<br>1<br>1<br>1<br>1<br>1<br>7<br>8<br>8<br>8<br>8<br>8<br>8<br>8<br>8<br>8<br>8<br>8 | Coppa olio completa - No per CH Coppa olio (col complessivo n. 108887) Coppa olio (con complessivo n. 128936) Coperchio coppa olio Guarnizione Guarnizione fra coppa e basamento Termistore olio Paratia verticale Paratia lato aspirazione Asta livello olio Tubo per asta livello olio Prigioniero Rondella Dado Guarnizione Guarnizione Guarnizione Guarnizione Raccordo Prigioniero fissaggio paratia Rondella Dado Ribattino fissaggio paratie Prigioniero fissaggio pescante Rondella ondulata | Oil sump, complete - Not for CH Oil sump (with unit no. 108887) Oil sump, complete - For CH Oil sump (with unit no. 128936) Cover for oil sump Gasket Gasket between sump and crankcase Oil thermistor Vertical protective plate Protective plate, suction side Dipstick Tube for dipstick Stud Washer Nut Gasket Gasket Oil drain plug Gasket Union Stud, securing protective plate Washer Nut Rivet, securing protective plates Stud, securing suction pipe Corrugated washer |

| Rif. | Dis. No.<br>Part No. | Q.ty | DENOMINAZIONE                                                        | DESCRIPTION                                                                        |
|------|----------------------|------|----------------------------------------------------------------------|------------------------------------------------------------------------------------|
| 25   | 15896211             | 4    | Dado                                                                 | Nut                                                                                |
| 26   | 100330               | 1    | Pescante pompa di mandata                                            | Suction pipe                                                                       |
| 27   | 100331               | 1    | Contenitore filtro pescante                                          | Filter housing                                                                     |
| 28   | 100332               | 1    | Filtro aspirazione                                                   | Suction filter                                                                     |
| 29   | 100333               | 1    | Guarnizione                                                          | Gasket                                                                             |
| 30   | 102928               | 1    | Nipple sulla coppa per sfiato                                        | Breathing nipple on sump                                                           |
| 31   | 10259960             | 1    | Guarnizione                                                          | Gasket                                                                             |
| 32   | 110685               | 1    | Tubo dal buiolo alla coppa olio                                      | Tube from bucket to oil sump                                                       |
| 33   | 16044421             | 1    | Bullone fissaggio coppa-distribuzione                                | Bolt                                                                               |
| 34   | 11198071             | 1    | Rondella                                                             | Washer                                                                             |
| 35   | 102935               | 1    | Prigioniero                                                          | Protective plate                                                                   |
| 36   | 108812               | 1    | Paratia olio completa sulla coppa                                    | Oil quard, complete, on sump                                                       |
| 37   | 108816               | 1    | Paratia verticale<br>(col complessivo n. 108812)                     | Oil guard, complete, on sump<br>Vertical protective plate<br>(with unit no 108812) |
| 38   | 10519301             | 3    | Rondella                                                             | Washer                                                                             |
| 39   | 11195470             | 3    | Rondella spaccata                                                    | Sheared washer                                                                     |
| 40   | 15896411             | 3    | Dado                                                                 | Nut                                                                                |
| 41   | 12179190             | 2    | Fascetta                                                             | Clip                                                                               |
| 42   | 13540921             | 1    | Prigioniero anteriore Dx. fiss. paratia                              | R.H. front stud securing protection<br>plate                                       |
| 43   | 103388               | 1    | Heli-coil per tappo scarico<br>Terminale per tubo olio della valvola | Heli-coil for drain plug                                                           |
| 44   | 111628               | 1    | Terminale per tubo olio della valvola                                | Terminal for oil pipe of pressure                                                  |
|      |                      | - 1  | limitatrice                                                          | relief valve                                                                       |
| 45   | 12643701             | 8    | Rondella                                                             | Washer                                                                             |
| 46   | 16100811             | 2    | Dado per corpo pompa                                                 | Nut for pump body                                                                  |
| 47   | 100073               | 1    | Tubo dal buiolo alla coppa                                           | Tube from bucket to sump                                                           |
|      |                      |      |                                                                      | · • • • • • • • • • • • • • • • • • • •                                            |
|      |                      |      |                                                                      |                                                                                    |
|      |                      |      |                                                                      |                                                                                    |
|      |                      |      |                                                                      |                                                                                    |
|      |                      |      |                                                                      |                                                                                    |
|      |                      |      |                                                                      |                                                                                    |
|      |                      |      |                                                                      |                                                                                    |
|      |                      |      |                                                                      |                                                                                    |