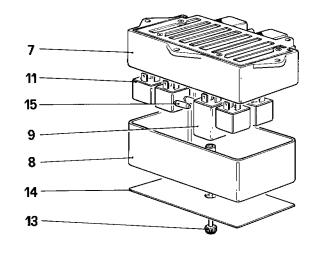

## CAOCHWORK (Spare parts supplied by FERRARI)

Table101 - Front and rear lights - Horns and aerial

Table102 - Electrical system, fuses and relays

Table 103 - Cooling electric fans - heating - windscreen washer and radio