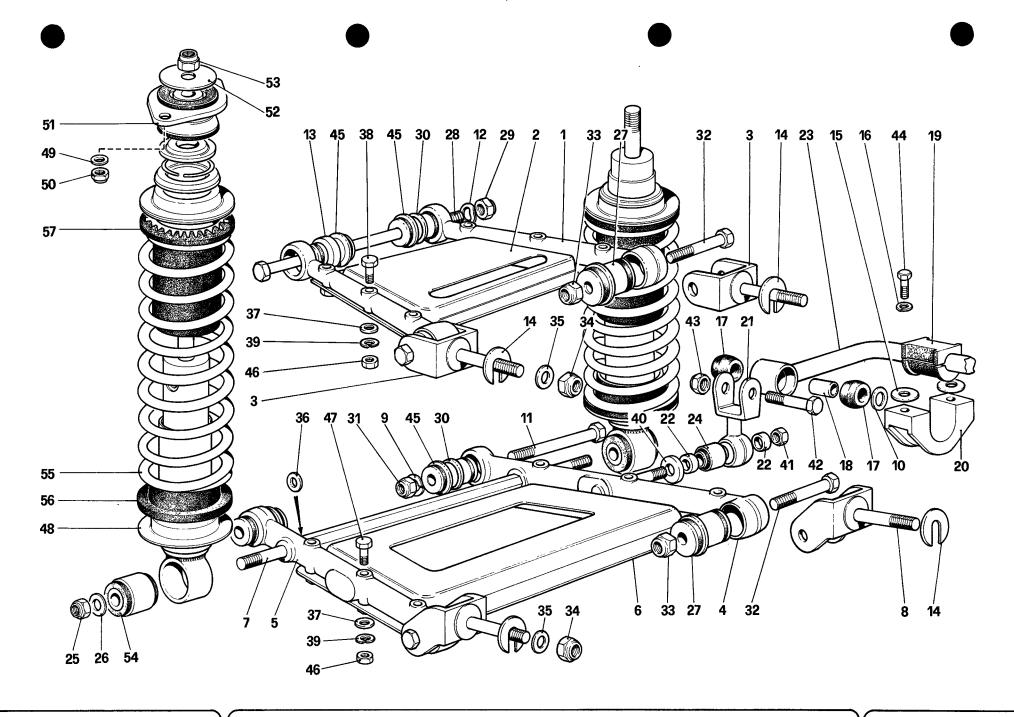

Table 45 - Steering linkage

Table 46 - Steering control

Table 47 - Front suspension - Shock absorber and brake disc

Table 48 - Front suspension - Levers

Table 49 - Rear suspension - Oil tank and oil pump

Table 50 - Rear suspension - Self - levelling valve and oil lines

Table 51 - Rear suspension - Brake disc

 Table 52
 Rear suspension - Levers and shock absorbers

Table 53 - Wheels

Table 54 - Engine ignition

Table 55 - Alternators and starting motor

Table 56 - Air conditioning system