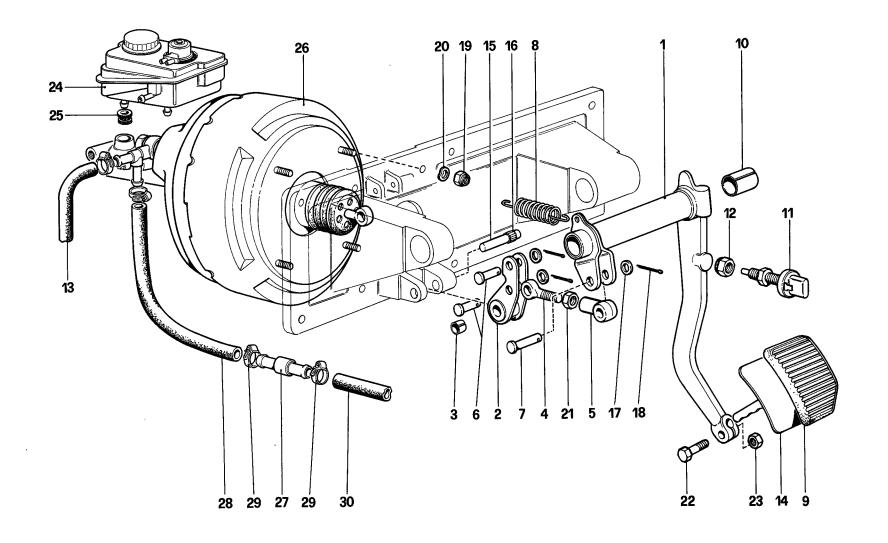

Table 35 - Brakes hydraulic control - 412 A. RHD

Table 36 - Brakes hydraulic control - 412 M. LHD

Table 37 - Brakes hydraulic control - 412 M. RHD

Table 38 - Brake booster vacuum pump

Table 39 - Brakes system