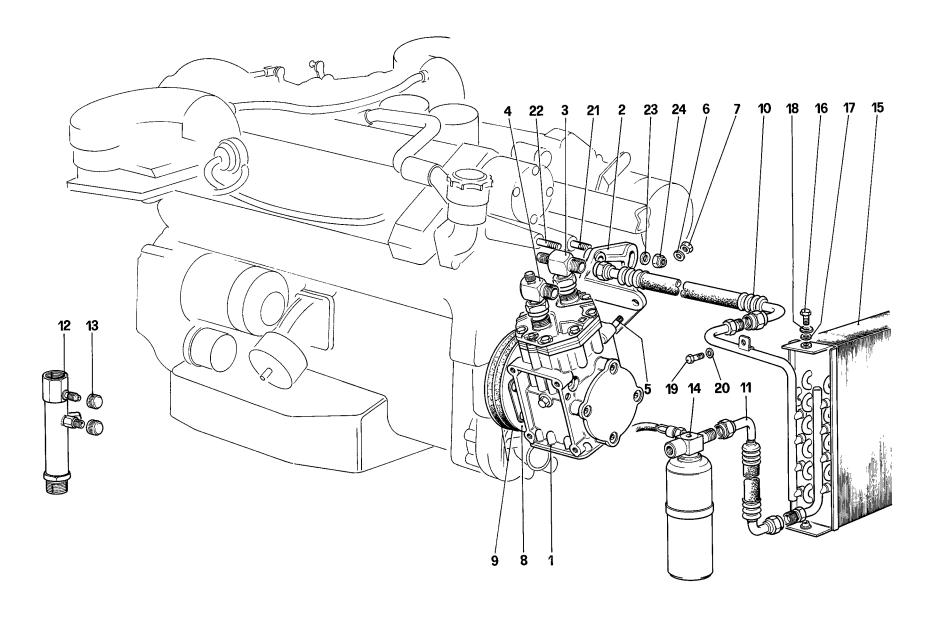

iastra supporto batteria Per GS Piastra supporto batteria Per GD Staffa bloccaggio batteria Vite Paratia Batteria Dopo esaurimento vale n. 128534 Cavo batteria motorino  Cavo massa batteria Prigioniero Dado autobloccante Prigioniero Rondella Dado Dado autobloccante Rondella Cavo collegamento motore a massa Rondella Cavo collegamento alternatore inferiore Fascetta Bullone Rondella dentata Protezione per motorino Dado Rondella | Plate for battery For LHD Plate for battery For RHD Bracket Screw Shield panel Battery - After exhaustion use no. 128534 Cable to battery from starter motor Earth cable Stud Selflocking nut Stud Washer Nut Selflocking nut Washer Cable, connecting motor to earth Washer Cable, connecting lower alternator Clamp Bolt Tab washer Protection for starter motor Nut Washer |





IMPIANTO CONDIZIONAMENTO ARIA
AIR CONDITIONING SYSTEM

TAV. 56

|                                                             |                                                                                                                          | 0                           |                                                                                                                                                                                                                                                                                                           |