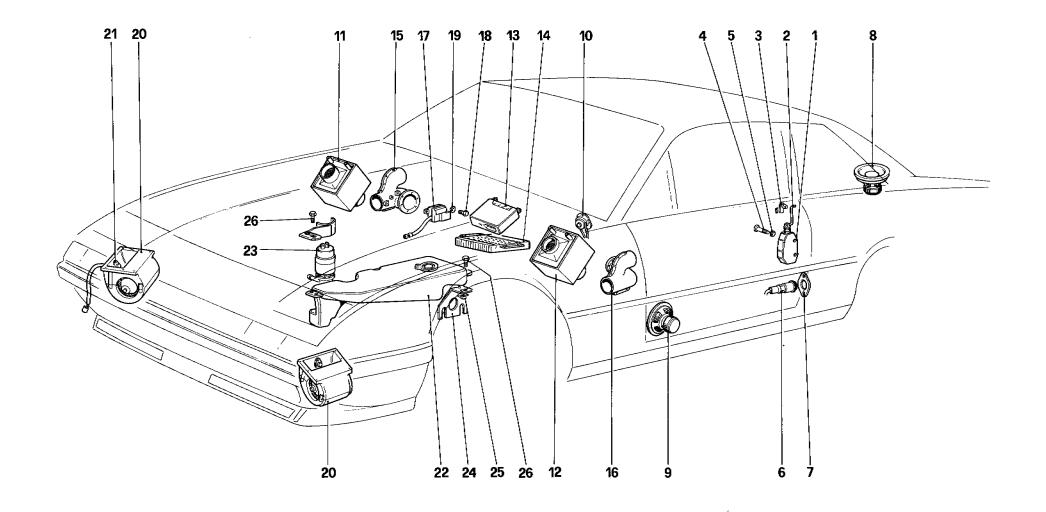

## CAOCHWORK (Spare parts supplied by FERRARI)

Table101 - Front and rear lights - Horns and aerial

Table102 - Electrical system, fuses and relays

Table 103 - Cooling electric fans - heating - windscreen washer and radio