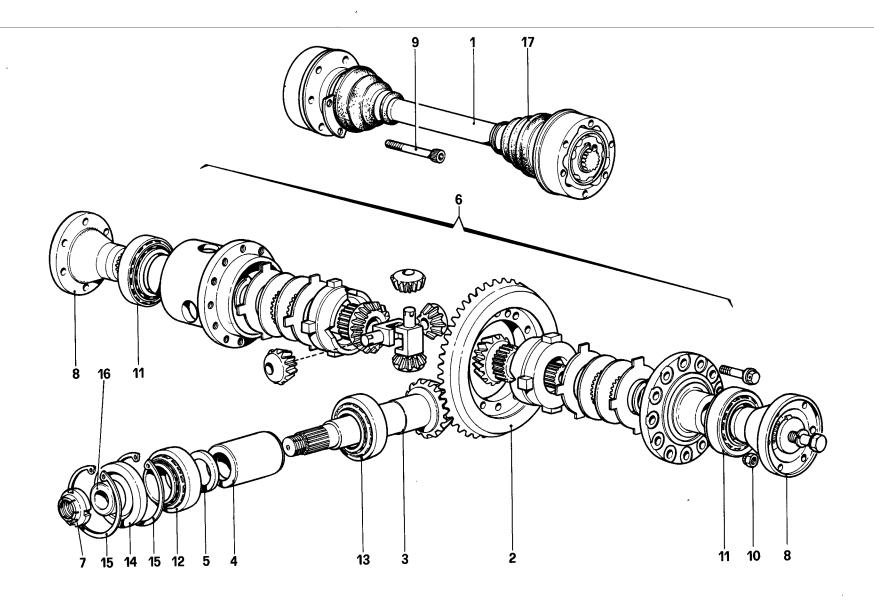

## **ELENCO DELLE TAVOLE**

- Tavola 1 Basamento
- Tavola 2 Coppa olio
- Tavola 3 Albero motore Bielle e pistoni
- Tavola 4 Testa cilindri destra
- Tavola 5 Testa cilindri sinistra
- Tavola 6 Distribuzione Valvole
- Tavola 7 Distribuzione Scatola e coperchi
- Tavola 8 Distribuzione Comandi
- Tavola 9 Iniezione aria Per Versione CH
- Tavola 10 Serbatoi carburante, pompe e tubazioni
- Tavola 11 Iniezione Ripartitore carburante e tubazioni
- Tavola 12 Injezione Presa aria e tubazioni
- Tavola 13 Comando acceleratore (GS)
- Tavola 14 Comando acceleratore (GD)
- Tavola 15 Blow-by
- Tavola 16 Impianto di scarico
- Tavola 17 Circuito olio e filtri
- Tavola 18 Pompa acqua e olio motore
- Tavola 19 Impianto di raffreddamento
- Tavola 20 Volano motore e corpo intermedio 412 A.
- Tavola 21 Cambio automatico 412 A.
- Tavola 22 Valvola amplificatrice vuoto e circuito olio 412 A.
- Tavola 23 Comandi esterni cambio 412 A.
- Tavola 24 Frizione e comandi 412 M.
- Tavola 25 Comando disinnesto frizione 412 M. GS
- Tavola 26 Comando disinnesto frizione 412 M. GD
- Tavola 27 Scatola cambio 412 M.
- Tavola 28 Albero primario e pompa olio 412 M.
- Tavola 29 Albero secondario 412 M.
- Tavola 30 Comandi interni ed esterni cambio 412 M.
- Tavola 31 Albero di trasmissione
- Tavola 32 Scatola differenziale

- Tavola 33 Differenziale e semiassi
- Tavola 34 Comando idraulico freni 412 A. GS
- Tavola 35 Comando idraulico freni 412 A. GD
- Tavola 36 Comando idraulico freni 412 M. GS
- Tavola 37 Comando idraulico freni 412 M. GD
- Tavola 38 Pompa depressione servofreno
- Tavola 39 Impianto freni
- Tavola 40 A.B.S.
- Tavola 41 Pinze freni anteriori e posteriori
- Tavola 42 Comando freno a mano
- Tavola 43 Impianto guida idraulica
- Tavola 44 Serbatoio olio guida idraulica sospensione autolivellante (GD)
- Tavola 45 Organi di sterzo
- Tavola 46 Comando sterzo
- Tavola 47 Sospensione ant. Ammortizzatore e disco freno
- Tavola 48 Sospensione anteriore Leve
- Tavola 49 Sospensione posteriore Serbatoio e pompa olio
- Tavola 50 Sospensione post. Valvola autolivellante e tubazioni
- Tavola 51 Sospensione posteriore Disco freno
- Tavola 52 Sospensione post. Leve e ammortizzatori
- Tavola 53 Ruote
- Tavola 54 Accensione motore
- Tavola 55 Alternatori e motorino avviamento
- Tavola 56 Impianto condizionamento aria
- Tavola 57 Dotazione attrezzi