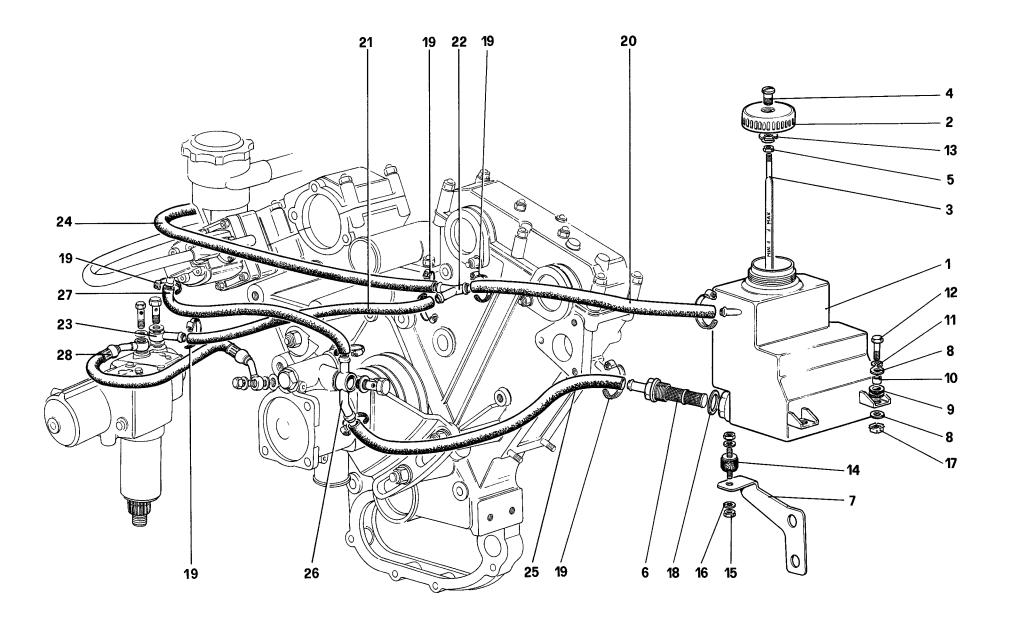

Table 40 - A.B.S.

Table 41 - Calipers for front and rear brakes

Table 42 - Hand - Brake control

Table 43 - Hydraulic steering system

Table 44 - Power steering oil tank - Oil pneumatic self levelling

devices RHD

- Table 33 Différentiel et demi-essieux
- Table 34 Commande hydraulique des freins 412 A. (conduite à gauche)
- Table 35 Commande hydraulique des freins 412 A. (conduite à droite)
- Table 36 Commande hydraulique des freins 412 M. (conduite à gauche)
- Table 37 Commande hydraulique des freins 412 M. (conduite à droite)
- Table 38 Pompe dépression servo frein
- Table 39 Systéme de freinage
- Table 40 A.B.S.
- Table 41 Calipers des freins avant et arrière
- Table 42 Commande de frein à main
- Table 43 Système de direction hydraulique
- **Table 44** Réservoir d'huile direction hydraulique suspension autoniveleur (pour counduite à droite)
- Table 45 Organes de direction
- Table 46 Commandes de direction
- Table 47 Suspension avant Amortisseur et disque de frein
- **Table 48** Suspension avant Leviers
- Table 49 Suspension arrière Réservoir et pompe à huile
- Table 50 Suspension arriére Soupape autoniveleur et conduites
- Table 51 Suspension arrière Disque de frein
- **Table 52** Suspension arrière Leviers et amortisseurs
- Table 53 Roues
- Table 54 Allumage moteur
- Table 55 Alternateurs et démarreur
- **Table 56** Installation de conditionnement d'air
- Table 57 Jeu d'outils