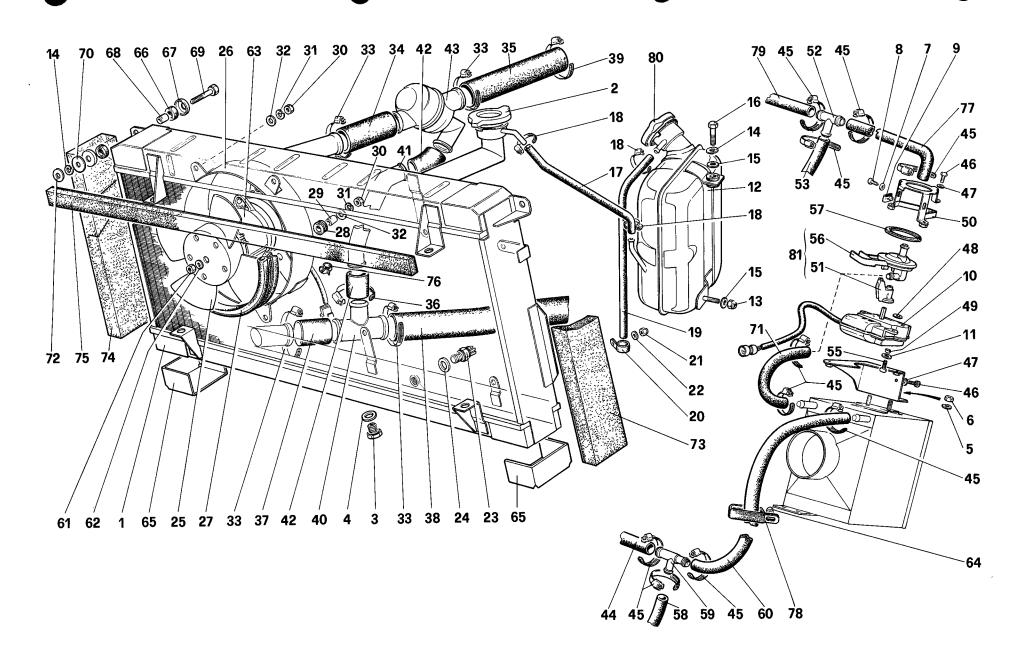

|                            |
|          |                      | - 1   |                                   |                            |
|          |                      |       |                                   |                            |
|          |                      |       |                                   |                            |
|          |                      |       |                                   |                            |
|          |                      |       |                                   |                            |
|          |                      |       |                                   |                            |
|          |                      |       |                                   |                            |





IMPIANTO DI RAFFREDDAMENTO
COOLING SYSTEM

TAV. 19

| Rif. Dis. No. Q.ty D.