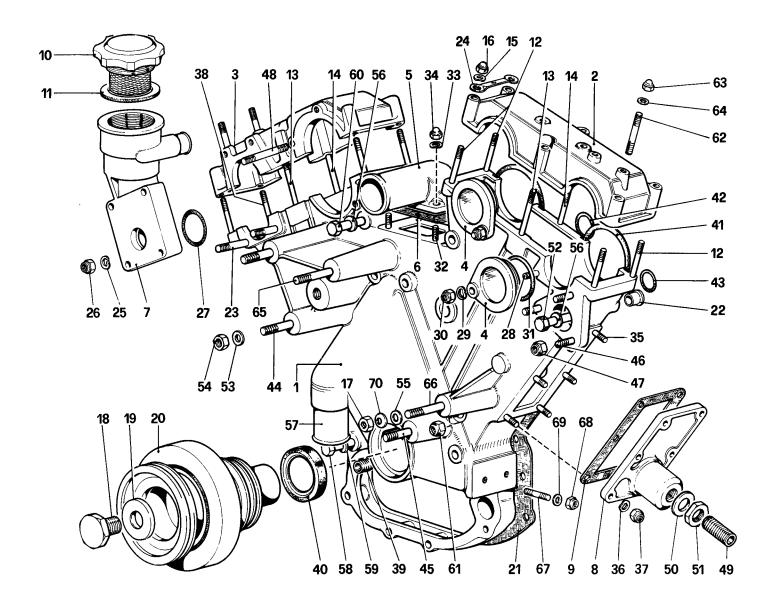

| Rif.     | Dis. No.<br>Part No. | Q.ty     | DENOMINAZIONE                                                 | DESCRIPTION                                             |
|----------|----------------------|----------|---------------------------------------------------------------|---------------------------------------------------------|
| 1        | 126077               | 1        | Basamento completo Basamento Col complessivo n. 126078        | Crankcase complete<br>Crankcase<br>With unit no. 126078 |
| 2        | 126515               | 12       | Canna cilindro                                                | Cylinder barrel                                         |
| 3        | 100096               | 2        | Guarnizione                                                   | Gasket                                                  |
| 4        | 100098               | 27       | Prigioniero fissaggio teste                                   | Stud securing heads                                     |
| 5        | 108829               | 1        | Supporto anteriore                                            | Front support                                           |
| 6        | 108827               | 5        | Col basamento completo                                        | With complete crankcase                                 |
| "        | 100027               | 0        | Supporto intermedio Col basamento completo                    | Intermediate support                                    |
| 1 7      | 108828               | 1        | Supporto posteriore                                           | With complete crankcase<br>Rear support                 |
| `        |                      | '        | Col basamento completo                                        | With complete crankcase                                 |
| 8        | 100055               | 1        | Guarnizione per supporto                                      | Gasket                                                  |
| -        |                      | 1        | Flangia attacco frizione completo                             | Flange for clutch complete                              |
| 9        | 126079               | 1 1      | Flangia attacco fizione                                       | Flange for clutch                                       |
| 10       | 102902               | ] ]      | Coperchietto ispezione                                        | Inspection cover                                        |
| 11 12    | 105262               | 1        | Piastrina riferimento fasatura                                | Timing reference bracket                                |
| 13       | 105263<br>100084     | 2        | Zampa sostegno basamento                                      | Support for crankcase                                   |
| 14       | 100099               | 1        | Spessore per tampone<br>Prigioniero fissaggio testa           | Shim for buffer                                         |
| 15       | 105266               | 2        | Protezione per tampone                                        | Stud, securing head<br>Guard for buffer                 |
| 16       | 100183               | 1        | Fondello sulla flangia posteriore                             | Plate on rear flange                                    |
| 17       | 100101               | 28       | Dado fissaggio teste                                          | Nut, securing heads                                     |
| 18       | 100100               | 28       | Rondella                                                      | Washer                                                  |
| 19       | 100012               | 12       | Prigioniero lungo                                             | Long stud                                               |
| 20       | 11198673             | 12       | Rondella                                                      | Washer                                                  |
| 21       | 16101521             | 12       | Dado                                                          | Nut                                                     |
| 22       | 100013               | 12       | Grano                                                         | Dowel                                                   |
| 23<br>24 | 103183<br>103180     | 12<br>12 | Prigioniero corto<br>Rondella                                 | Short stud                                              |
| 25       | 103181               | 12       | Dado                                                          | Washer                                                  |
| 26       | 104170               | 2        | Prigioniero lungo                                             | Nut                                                     |
| 27       | 12601571             | 2        | Rondella                                                      | Long stud<br>Washer                                     |
| 28       | 16101521             | 2        | Dado                                                          | Nut                                                     |
| 29       | 103179               | 2        | Prigioniero corto                                             | Short stud                                              |
| 30       | 103180               | 2        | Rondella                                                      | Washer                                                  |
| 31       | 103181               | 2        | Dado                                                          | Nut                                                     |
| 32       | 100013               | 2        | Grano                                                         | Dowel                                                   |
| 34       | 13543921<br>11198071 | 6        | Prigioniero - Per <b>412 M</b><br>Rondella - Per <b>412 M</b> | Stud - For 412 M                                        |
| 35       | 16100821             | 6        | Dado                                                          | Washer - For <b>412 M</b><br>Nut                        |
| 36       | 100020               | 2        | Prigioniero fissaggio coppa                                   | Stud, securing sump                                     |
| 37       | 13517321             | 10       | Prigioniero medio                                             | Mean stud                                               |
| 38       | 13516821             | 2        | Prigioniero                                                   | Stud                                                    |
| 39       | 11198071             | 14       | Rondella                                                      | Washer                                                  |
| 40       | 16100821             | 14       | Dado                                                          | Nut                                                     |
| 41       | 100036               | 2        | Prigioniero<br>Origination                                    | Stud                                                    |
| 42<br>43 | 100037               | 1        | Prigioniero                                                   | Stud                                                    |
| 44       | 13517421<br>100038   | 1        | Prigioniero<br>Prigioniero                                    | Stud                                                    |
| 45       | 11198071             | 6        | Rondella                                                      | Stud<br>Washer                                          |
| .        |                      | -        | rrwings WIIM                                                  | **G311G1                                                |
|          |                      |          |                                                               |                                                         |

| Rif.     | Dis. No.<br>Part No. | Q. ty | DENOMINAZIONE                       | DESCRIPTION              |
|----------|----------------------|-------|-------------------------------------|--------------------------|
| 46       | 16100821             | 5     | Dado                                | Nut                      |
| -        | 101240               | 1     | Dado autobloccante                  | Selflocking nut          |
| 47       | 1 100040 1           |       | Grano                               | Dowel                    |
| 48       | 100041               | 1     | Grano                               | Dowel                    |
| 49       | 100097               | 4     | Grano                               | Dowel `                  |
| 50       | 11500021             | 2     | Prigioniero                         | Stud                     |
| 51       | 101239               | 2     | Dado                                | Nut                      |
| 52<br>53 | 10414170<br>10275040 | 1 1   | Rondella                            | Washer                   |
| 54       | 10273040             | 1     | Tappo<br>Guarnizione                | Plug .                   |
| 55       | 14325540             | 2     | Tappo conico                        | Gasket                   |
| 56       | 10300740             | 2     | Tappo conico<br>Tappo scarico acqua | Conical plug             |
| 57       | 10257060             | 2     | Guarnizione                         | Water drain plug         |
| 58       | 10158801             | 4     | Tappo ad espansione                 | Gasket<br>Expansion plug |
| 59       | 100015               | 2     | Anello di tenuta                    | Seafring                 |
| 60       | 13449521             | 8     | Prigioniero                         | Stud                     |
| 61       | 12601171             | 4     | Rondella                            | Washer                   |
| 62       | 12164721             | 8     | Dado                                | Nut "                    |
| 63       | 11198371             | 8     | Rondella                            | Washer                   |
| 64       | 100036               | 2     | Prigioniero                         | Stud                     |
| 65       | 104956               | 2     | Tampone sospensione motore          | Buffer for engine        |
| 66       | 12164721             | 2     | Dado                                | Nut                      |
| 67       | 106853               | 2     | Rondella                            | Washer                   |
| 68       | 100086               | 2     | Rondella                            | Washer                   |
| 69       | 10977611             | 4     | Vite testa esagonale                | Screw, hexagonal head    |
| 70       | 102810               | 1     | Prigioniero                         | Stud                     |
| 71       | 100184               | 4     | Vite                                | Screw                    |
| 72<br>73 | 12544171             | 5     | Rondella                            | Washer                   |
| 74       | 100039<br>102810     | 1     | Prigioniero<br>Prigioniero          | Stud                     |
| 75       | 10257060             | 2     | Guarnizione                         | Stud                     |
| 76       | 13450621             | 1     | Prigioniero                         | Gasket                   |
| 77       | 11198371             | 4     | Rondella                            | Stud<br>Washer           |
| 78       | 12164721             | 4     | Dado                                | Nut                      |
| 79       | 100052               | 2     | Grano                               | Dowel                    |
| 80       | 10268450             | 2     | Тарро                               | Plua                     |
| 81       | 13525870             | 2     | Heli-coil                           | Heli-coil                |
| 82       | 10839910             | 2     | Grano di riferimento                | Reference dowel          |
| 83       | 122592               | 1     | Trasmettitore                       | Sender                   |
| 84       |                      | 1     | Raccordo per trasmettitore          | Union for sender         |
| 85       | 104187               | 1     | Prigioniero                         | Stud                     |
| 86       | 10268350             | 2     | Тарро                               | Plug                     |
| 87       | 104186               | 1     | Prigioniero                         | Stud                     |
| 88<br>89 | 10259960             | 1     | Guarnizione                         | Gasket                   |
| 90       | 13539021             | 4     | Prigioniero<br>Dodo                 | Stud                     |
| 91       | 15896411<br>106849   | 4     | Dado<br>Rondella                    | Nut                      |
| 92       | 10977521             | 1     | Vite                                | Washer                   |
| 93       | 10977521             | 4     | Vite                                | Screw                    |
| 943      | .0077021             | 1     | Coperchietto                        | Screw<br>Cover           |
|          |                      | i     | Coperchietto                        | Cover                    |
|          |                      |       |                                     | 00/61                    |
|          | <u> </u>             |       |                                     |                          |