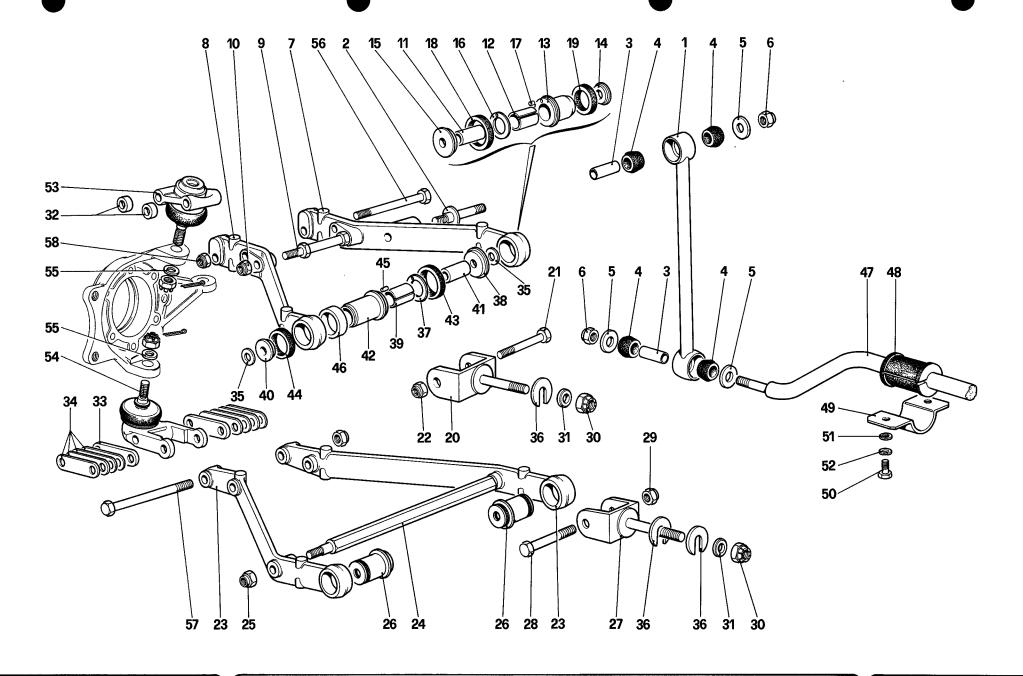

Table 45 - Steering linkage

Table 46 - Steering control

Table 47 - Front suspension - Shock absorber and brake disc

Table 48 - Front suspension - Levers

Table 49 - Rear suspension - Oil tank and oil pump

Table 50 - Rear suspension - Self - levelling valve and oil lines

Table 51 - Rear suspension - Brake disc

 Table 52
 Rear suspension - Levers and shock absorbers

Table 53 - Wheels

Table 54 - Engine ignition

Table 55 - Alternators and starting motor

Table 56 - Air conditioning system