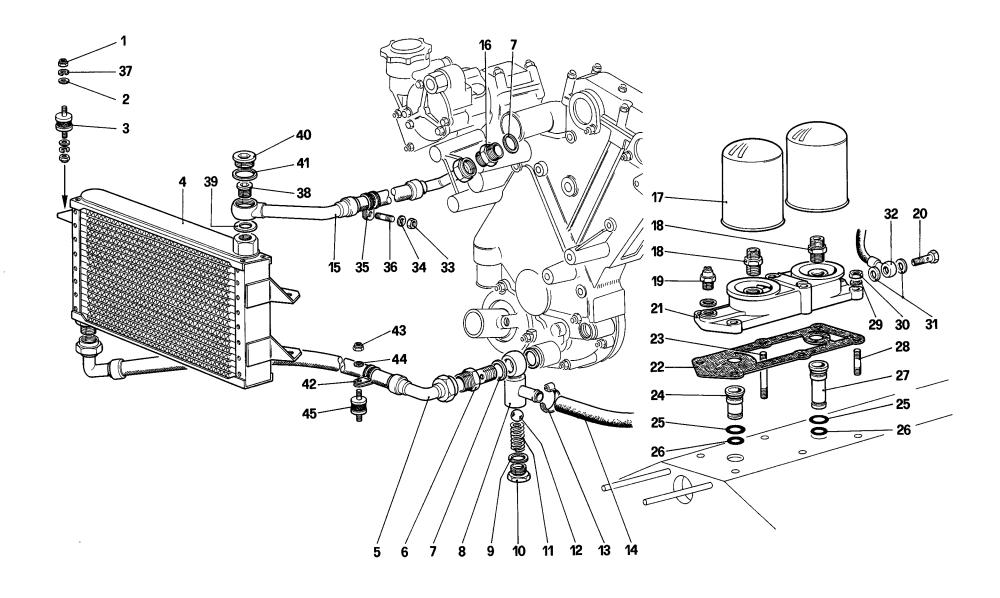

Table 13 - Throttles controls LHD

Table 14 - Throttles controls RHD

Table 15 - Blow-by system

Table 16 - Exhaust system

Table 17 - Lubrication circuit and filters

Table 18 - Water pump and engine oil pump

Table 19 - Cooling system