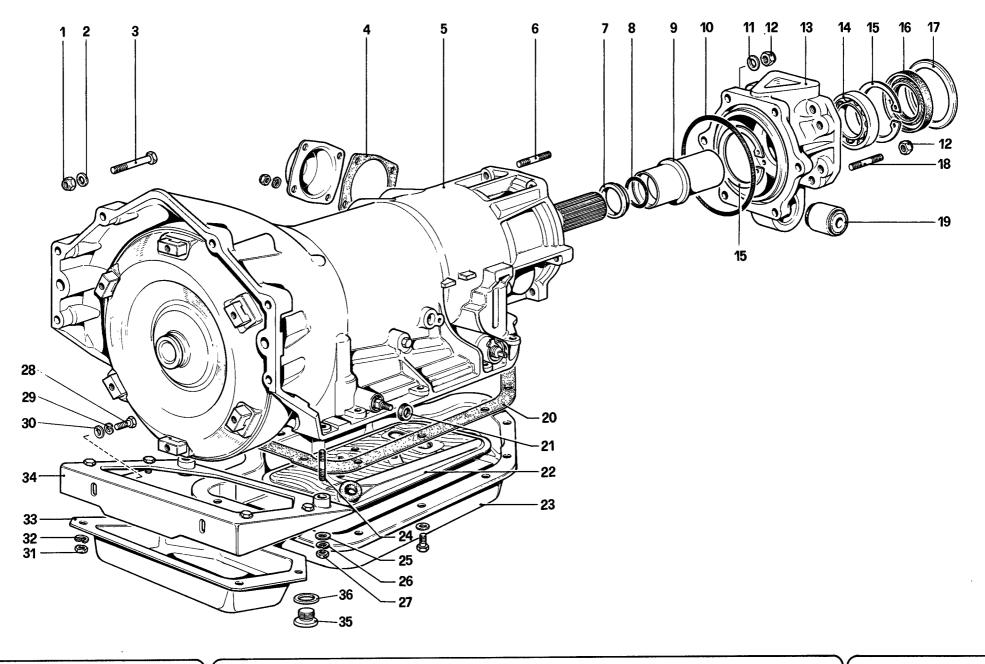

imento Bullone fissaggio flangia elastica Grano di centraggio Anello di tenuta Anello di tenuta Piastra di sicurezza Bullone | Spring washer Reference plate Flywheel hub Vibration-damping stopper Reference dowel Bolt, securing flange Centering dowel Sealing ring Sealing ring Locking plate Bolt |
|                                                                |                      |                         |                                                                                                                                                                                                                       |                                                                                                                                                                         |





CAMBIO AUTOMATICO — 412 Å.

AUTOMATIC TRANSMISSION — 412 Å.

TAV. 21

| Rif.                                                                                       | Dis. No.<br>Part No.                                                                                                                                                                | Q.ty                                                                                                   | DENOMINAZIONE                                                                                                                                                                                                                                                                                                    | DESCRIPTION