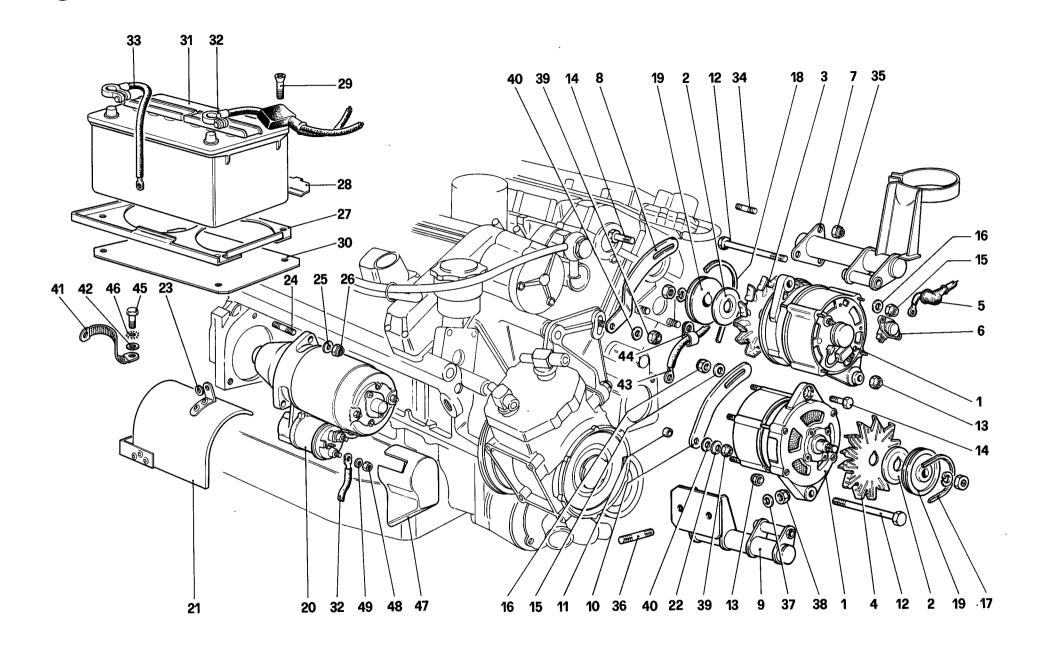

2 | Rondella Dado Rondella Vite Rondella Boccola antivibrante Distanziale Innesto Sx. Fino al motore N.127 Innesto Dx. Fino al motore N.127 Innesto Dal motore N.128 Spina Per innesti n. 126460 - 126461 Spina Per innesto n. 130265 Assieme cavi candela Sx. Assieme cavi candela Dx. Candela di accensione Molletta supporto cavi (3 cavi) Molletta supporto cavi (6 cavi) Cavo bobina distributore Cappuccio Vite Rondella | Washer Screw Washer Bush, vibration damping Spacer Left coupling Up to engine No. 127 Right coupling Up to engine No. 127 Coupling From eingine No. 128 Pin - For couplings no. 126460 - 126461 Pin For coupling no. 130265 Cable, left spark plugs Cable, right spark plugs Spark plugs Small clip for cable support Small clip for cable support Cable distributor-coil Boot Screw Washer |





ALTERNATORI E MOTORINO AVVIAMENTO ALTERNATORS AND STARTING MOTOR **TAV**. 55

| Rif.                                                                         | Dis. No.                                                                                                                                                                                                           | Q.ty                                          | DENOMINAZIONE