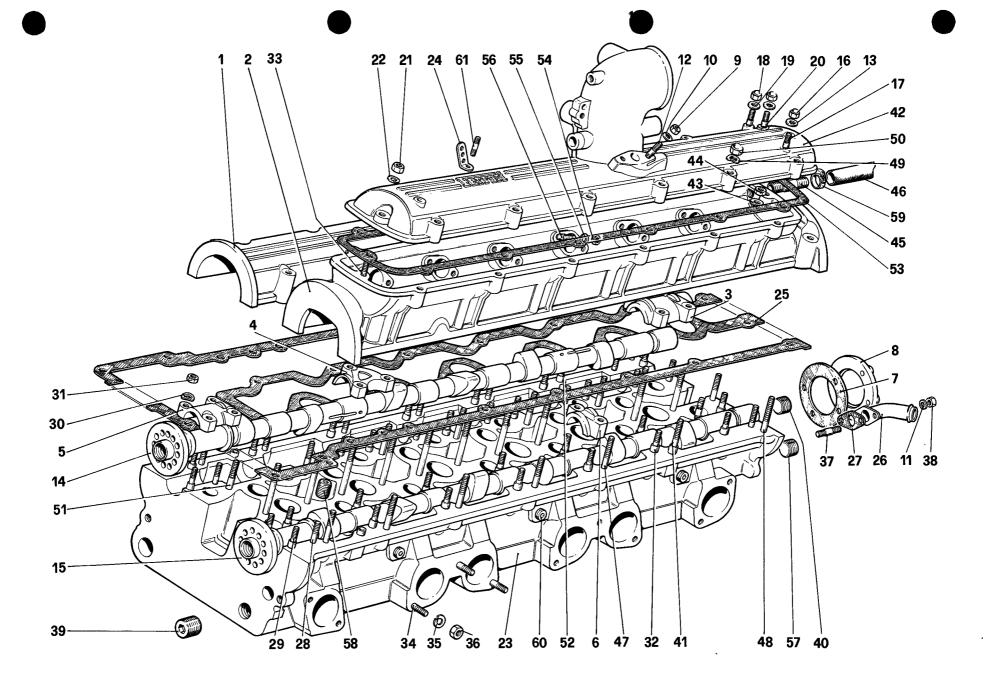

TESTA CILINDRI DESTRA
CYLINDER HEAD ( RIGHT)

TAV.4

DATA: FEBBRAIO 1986

| 1 . 2 | 125154<br>113939 |             |                                            | DESCRIPTION                                 |  |  |
|-------|------------------|-------------|--------------------------------------------|---------------------------------------------|--|--|
| 2     | 112020           | 1           | Coperchio interno testa Dx.                | Inner cover for R.H. head                   |  |  |
| 2     | เเวลวล           | 1           | Coperchio esterno testa Dx. completo       | Outer cover for R.H. head complete          |  |  |
|       | 113284           | 1           | Coperchio esterno                          | Outer cover                                 |  |  |
| li    |                  |             | Col complessivo n. 113939                  | With assembly no. 113939                    |  |  |
| 3     | 100228           | 2           | Cappello anteriore Con la testa            | Front cap ) With cylinder                   |  |  |
| 4     | 100226           | 5           | Cappello intermedio (                      | Intermediate cap ( head complete            |  |  |
| 5     | 100229           | 2           | Cappeno posteriore ( N. 136510             | near cap ( N 12651)                         |  |  |
| 6     | 100227           | 2<br>5<br>2 | Cappello intermedio )                      | Intermediate cap )                          |  |  |
| 3     | 125434           |             | Cappello anteriore Con la testa            | Front cap ) With cylinder                   |  |  |
| 4     | 125432           | 5           | Cappello intermedio completa               | Intermediate cap head complete              |  |  |
| 5 6   | 125435           | 2           | Cappello posteriore ( N. 125152            | Rear cap ( N. 125152                        |  |  |
|       | 125433           | 5           | Cappello intermedio / e 127958             | Intermediate cap ) - 127958                 |  |  |
| 7     | 126450           | '           | Albero distribuzione aspirazione Dx.       | Right intake camshaft complete - Not for CH |  |  |
| 1 1   |                  |             | completo - No per CH<br>Fino motore N. 127 | Up to engine No.127                         |  |  |
| 7     | 129309           | 1           | Albero distribuzione aspirazione Dx.       | Right intake camshaft                       |  |  |
| '     | 129309           | '           | completo - Per CH                          | complete - For CH                           |  |  |
| 1 1   |                  |             | Fino motore N.127                          | Up to engine No.127                         |  |  |
| 7     | 129211           | 1           | Albero distribuzione aspirazione Dx.       | Right intake camshaft                       |  |  |
| '     | 120211           | '           | completo - No per CH                       | complete - Not for CH                       |  |  |
|       |                  |             | Dal motore N. 128                          | From engine No. 128                         |  |  |
| 7     | 129227           | 1 1         | Albero distribuzione aspirazione Dx.       | Right intake camshaft                       |  |  |
|       |                  | '           | completo - Per CH                          | complete - For CH                           |  |  |
|       |                  |             | Dal motore N. 128                          | From engine No. 128                         |  |  |
| 8     | 126452           | 1 1         | Albero distribuzione scarico Dx. completo  | Right exhaust camshaft complete             |  |  |
|       |                  |             | Fino motore N. 127                         | Up to engine No.127                         |  |  |
| 8     | 129215           | 1           | Albero distribuzione scarico Dx. completo  | Right exhaust camshaft complete             |  |  |
|       |                  |             | Dal motore N. 128                          | From engine No. 128                         |  |  |
| 9     | 125173           | 1           | Coperchio posteriore                       | Rear cover                                  |  |  |
| -     | 126510           | 1           | Testa cilindri Dx. completa                | Right cylinder head complete                |  |  |
|       |                  |             | Fino al motore N. 127                      | Úp to engine No. 127                        |  |  |
| 10    | 126508           | 1           | Testa cilindri Dx.                         | Right cylinder head                         |  |  |
| 1 1   |                  |             | Col complessivo n. 126510                  | With assembly no. 126510                    |  |  |
| -     | 125152           | 1           | Testa cilindri Dx. completa                | Right cylinder head, complete               |  |  |
| 1     | 4050             |             | Dal motore N. 128                          | From engine No. 128                         |  |  |
| 10    | 125277           | 1           | Testa cilindri Dx.                         | Right cylinder head                         |  |  |
|       | 127050           |             | Col complessivo n. 125152                  | With assembly no. 125152                    |  |  |
| •     | 127958           | 1           | Testa cilindri Dx. completa                | Right cylinder head, complete               |  |  |
| 10    | 126924           |             | Per CH                                     | For CH                                      |  |  |
| 10    | 120324           | 1           | Testa cilindri Dx.                         | Right cylinder head                         |  |  |
| 111   | 125174           | 1           | Col complessivo n. 127958 Guarnizione      | With assembly no. 127958<br>Gasket          |  |  |
| 12    | 127532           | 1           |                                            |                                             |  |  |
| 13    | 113567           | 3           | Staffetta                                  | Bracket                                     |  |  |
| 14    | 102735           | 37          | Guarnizione<br>Prigioniare                 | Gasket<br>Stud                              |  |  |
| 15    | 104188           | 4           | Prigioniero<br>Prigioniero                 | Stud<br>Stud                                |  |  |
| 16    | 11197773         | 41          | Rondella                                   | Washer                                      |  |  |
| 17    | 15896211         | 41          | Dado                                       | vvasilei<br>Nut                             |  |  |
| 18    | 102725           | 28          | Grano centraggio                           | Centering dowel                             |  |  |
| 19    | 101239           | 1           | Dado                                       | Nut                                         |  |  |
| 20    | 13938070         | 2           | Spina trascinamento                        | Driving pin                                 |  |  |
|       |                  | -           | Solo con tappo n. 126541                   | Only for plug no. 126541                    |  |  |
| 21    | 11500221         | 4           | Prigioniero fiss. supporto Dx. e Sx.       | Stud                                        |  |  |