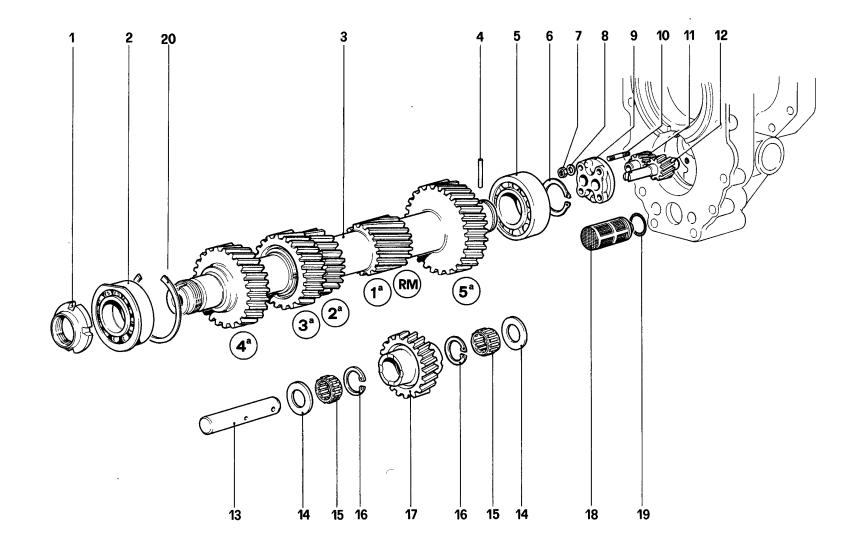

Table 24 - Clutch system and control - 412 M.

Table 25 - Clutch release control - 412 M. LHD

Table 26 - Clutch release control - 412 M. RHD

Table 27 - Gearbox - 412 M.

Table 28 - Main shaft and oil pump - 412 M.