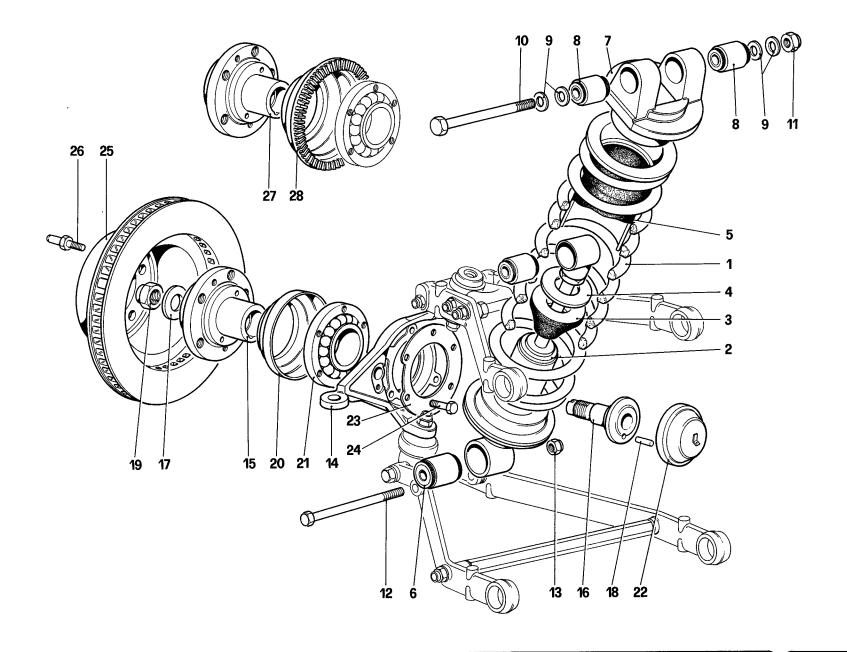

Table 45 - Steering linkage

Table 46 - Steering control

Table 47 - Front suspension - Shock absorber and brake disc

Table 48 - Front suspension - Levers

Table 49 - Rear suspension - Oil tank and oil pump

Table 50 - Rear suspension - Self - levelling valve and oil lines

Table 51 - Rear suspension - Brake disc

 Table 52
 Rear suspension - Levers and shock absorbers

Table 53 - Wheels

Table 54 - Engine ignition

Table 55 - Alternators and starting motor

Table 56 - Air conditioning system