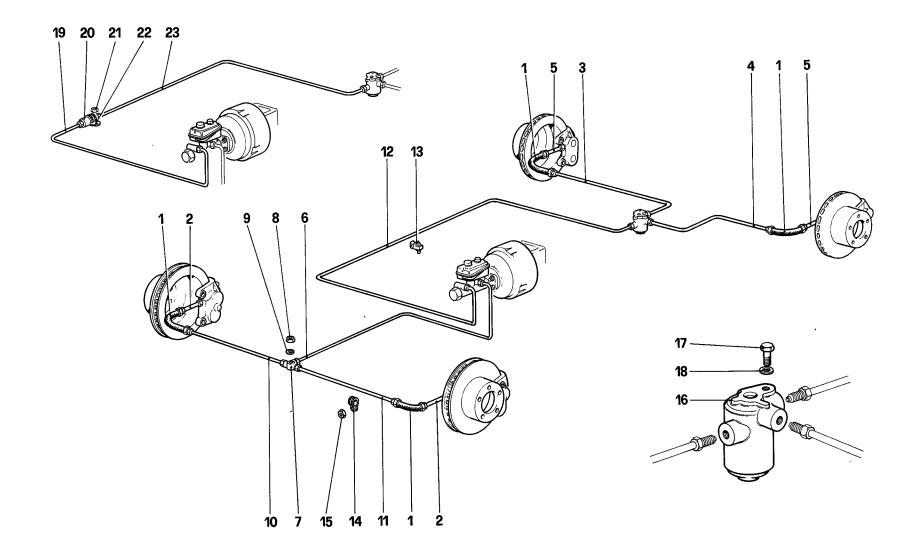

Table 29 - Lay shaft - 412 M.

Table 30 - Inside and outside gearbox controls - 412 M.

 Table 31
 Propeller shaft

Table 32 - Differential housing

Table 33 - Differential and axle shafts

Table 34 - Brakes hydraulic control - 412 A. LHD

Table 35 - Brakes hydraulic control - 412 A. RHD

Table 36 - Brakes hydraulic control - 412 M. LHD

Table 37 - Brakes hydraulic control - 412 M. RHD

Table 38 - Brake booster vacuum pump

Table 39 - Brakes system