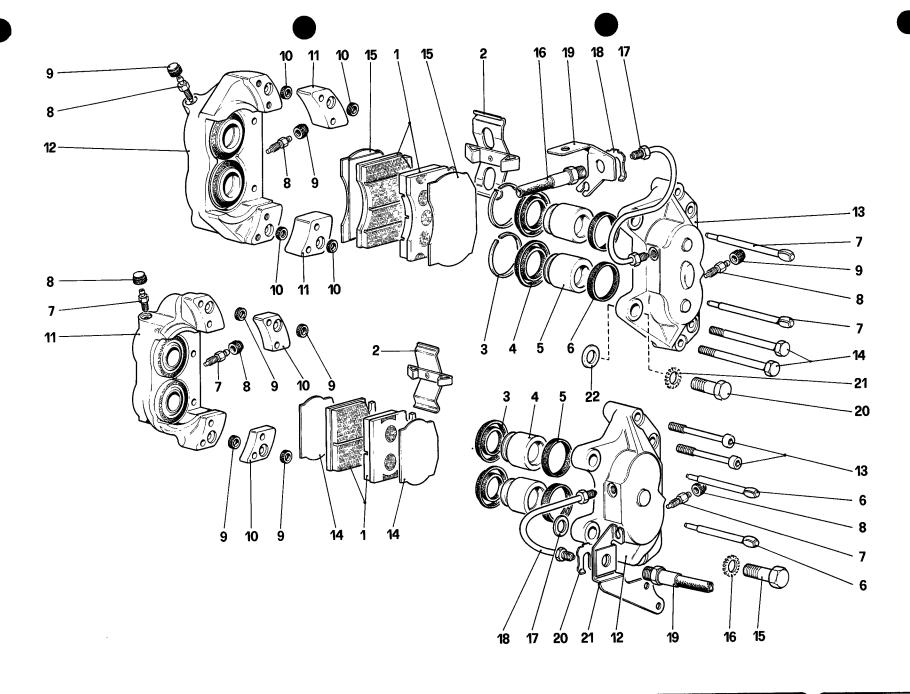

Table 40 - A.B.S.

Table 41 - Calipers for front and rear brakes

Table 42 - Hand - Brake control

Table 43 - Hydraulic steering system

Table 44 - Power steering oil tank - Oil pneumatic self levelling

devices RHD