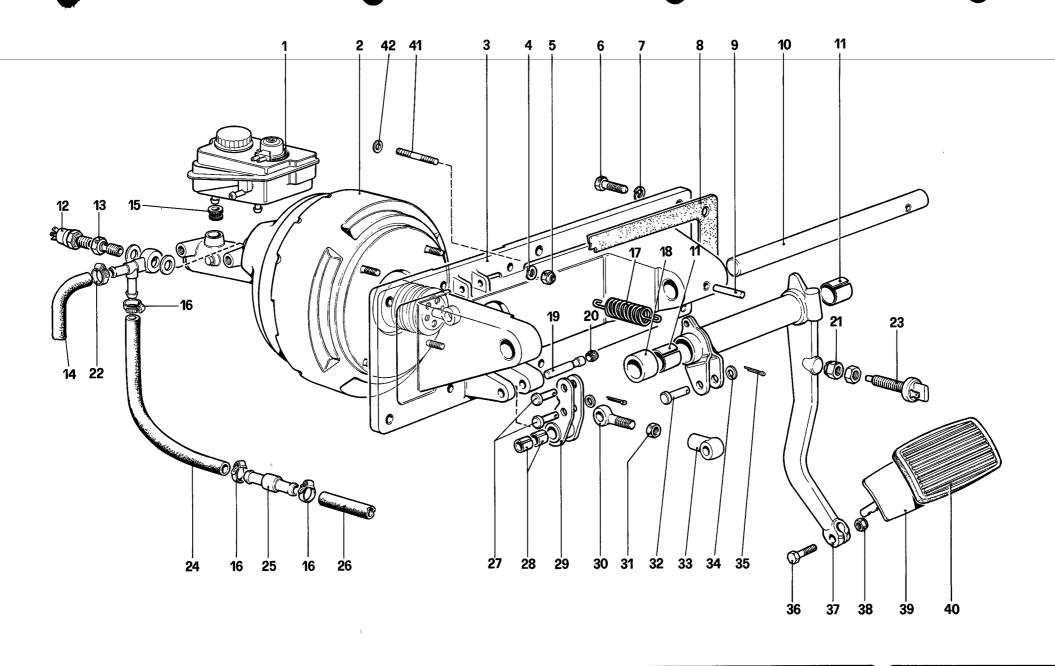

Table 35 - Brakes hydraulic control - 412 A. RHD

Table 36 - Brakes hydraulic control - 412 M. LHD

Table 37 - Brakes hydraulic control - 412 M. RHD

Table 38 - Brake booster vacuum pump

Table 39 - Brakes system