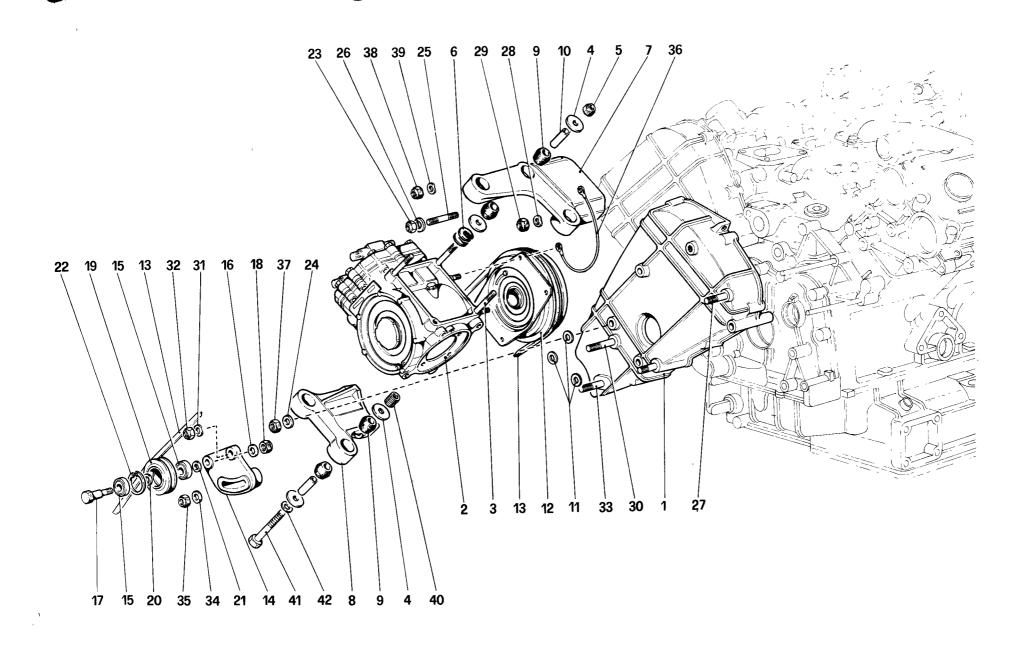

#### **ELENCO DELLE TAVOLE**

- Tavola 1 Gruppo motore Cambio e supporti
- Tavola 2 Basamento
- Tavola 3 Albero motore Bielle e pistoni
- Tavola 4 Corpo intermedio e volano motore
- Tavola 5 Testa cilindri destra
- Tavola 6 Testa cilindri sinistra
- Tavola 7 Distribuzione Punterie
- Tavola 8 Distribuzione Comandi
- Tavola 9 Pompa aria e tubazioni
- Tavola 10 Impianto antievaporazione
- Tavola 11 Pompa e tubazioni alimentazione
- Tavola 12 Ripartitore carburante e tubazioni
- **Tavola 13** Presa aria e collettori
- Tavola 14 Corpo farfalla e comando acceleratore
- Tavola 15 Impianto di scarico
- Tavola 16 Impianto ricircolazione gas di scarico
- Tavola 17 Riciclo vapori olio
- Tavola 18 Lubrificazione
- Tavola 19 Impianto raffredamento
- Tavola 20 Pompa acqua e tubazioni
- Tavola 21 Frizione e comandi
- Tavola 22 Rinvio cambio

- Tavola 23 Scatola cambio differenziale e coppa olio
- Tavola 24 Ruotismi albero primario cambio
- Tavola 25 Ruotismi albero secondario cambio
- Tavola 26 Comandi interni cambio
- Tavola 27 Comandi esterni cambio
- Tavola 28 Differenziale e semiassi
- Tavola 29 Pedaliera comando frizione e freni
- Tavola 30 Impianto freni
- Tavola 31 Pinze freni anteriori e posteriori
- Tavola 32 Comando freno a mano
- Tavola 33 Scatola guida e organi sterzo
- Tavola 34 Comando sterzo
- Tavola 35 Sospensione anteriore Ammortizzatore e disco freno
- **Tavola 36** Sospensione anteriore Leve
- Tavola 37 Sospensione posteriore Ammortizzatore e disco freno
- **Tavola 38** Sospensione posteriore Leve
- Tavola 39 Ruote
- Tavola 40 Accensione motore
- Tavola 41 Generazione di corrente
- Tavola 42 Impianto aria condizionata
- Tavola 43 Compressore aria condizionata e comandi
- Tavola 44 Dotazione attrezzi

#### LIST OF TABLE

Table 1 - Engine - gearbox and supports

Table 2 - Crankcase

Table 3 - Crankshaft - Connecting rods and pistons

**Table 4** - Flywheel and clutch housing spacer

Table 5 - Cylinder head (Right)

Table 6 - Cylinder head (Left)

Table 7 - Timing system - Tappets

Table 8 - Timing system - Controls

Table 9 - Air pump and pipings

Table 10 - Antievaporative emission control system

Table 11 - Fuel pump and pipes

Table 12 - Fuel injection system - Fuel distributors, lines

Table 13 - Air intake and manifolds

Table 14 - Throttle housing and linkage

Table 15 - Exhaust system

Table 16 - EGR system

Table 17 - Blow - by system

Table 18 - Lubrication system

Table 19 - Cooling system

Table 20 - Water pump and pipings

Table 21 - Clutch and controls

**Table 22** • Gearbox transmission

Table 23 - Gearbox - Differential housing and oil sump

Table 24 - Main shaft gears

Table 25 - Lay shaft gears

Table 26 - Inside gearbox controls

Table 27 - Outside gearbox controls

Table 28 - Differential and axle shafts

Table 29 - Pedal board - Brake and clutch controls

Table 30 - Brake system

Table 31 - Calipers for front and rear brakes

Table 32 - Hand - brake control

Table 33 - Steering box and linkage

Table 34 - Steering column

Table 35 - Front suspension - Shock absorber and brake disc

Table 36 - Front suspension - Wishbones

Table 37 - Rear suspension - Shock absorber and brake disc.

 Table 38 - Rear suspension - Wishbones

Table 39 - Wheels

Table 40 - Engine ignition

 Table 41 Electric generating system

Table 42 - Air conditioning system

Table 43 - Air conditioning compressor and controls

Table 44 - Tool - kit

#### LISTE DES TABLES

- Table 1 Moteur boîte de vitesses et supports
- Table 2 Carter de vilebrequin
- **Table 3** Vilebrequin, bielles et pistons
- **Table 4** Corps intermédiaire d'embrayage et volant moteur
- **Table 5** Culasse de cylindre (Droite)
- Table 6 Culasse de cylindre (Gauche)
- **Table 7** Distribution Poussoirs
- **Table 8** Distribution Commandes
- **Table 9** Pompe à air et tuyauterie
- Table 10 Système d'anti évaporation
- Table 11 Pompes et tuyautage d'alimentation
- Table 12 Injection Doseur distributeur carburant et conduites
- Table 13 Prise d'air et collecteurs
- Table 14 Corp soupape et commande accelèrateur
- Table 15 Système d'èchappement
- Table 16 Système de recirculation des gaz d'echappement
- Table 17 Blow-by
- Table 18 Système de lubrification
- Table 19 Système de refroidissement
- Table 20 Pompe à eau et tuyauterie
- Table 21 Embrayage et commandes
- Table 22 Renvoi de boîte de vitesses

- Table 23 · Boîte de vitesses différentiel et carter d'huile
- Table 24 Arbre premier et engrenages
- Table 25 Arbre secondaire et engrenages
- Table 26 Commandes intérieures de boîte de vitesses
- Table 27 Commandes extérieures de boîte de vitesses
- Table 28 Différentiel et demi essieux
- Table 29 Pédalier commande d'embrayage et des freins u
- Table 30 Système de freinage
- Table 31 Calipers des freins avant et arrière
- Table 32 Commande de frein à main
- Table 33 Boîte et timonerie de direction
- Table 34 Commande de direction
- Table 35 Suspension avant Amortisseur et disc de frein
- Table 36
   Suspension avant Leviers
- Table 37 Suspension arrière Amortisseur et disc de frein
- Table 38 Suspension arrière Leviers
- Table 39 Roues
- Table 40 Allumage moteur
- Table 41 Génération de courant
- Table 42 Système de l'air conditionnè
- Table 43 Compresseur de l'air conditionné et commandes
- Table 44 Jeu d'outils