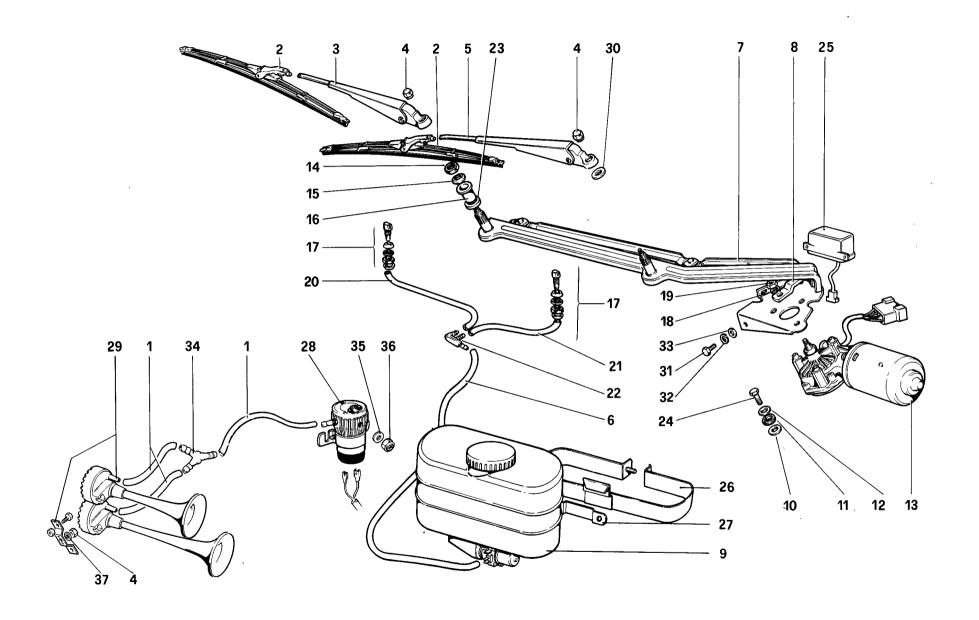

#### **ELENCO DELLE TAVOLE**

- Tavola 1 Gruppo motore Cambio e supporti
- Tavola 2 Basamento
- Tavola 3 Albero motore Bielle e pistoni
- Tavola 4 Corpo intermedio e volano motore
- Tavola 5 Testa cilindri destra
- Tavola 6 Testa cilindri sinistra
- Tavola 7 Distribuzione Punterie
- Tavola 8 Distribuzione Comandi
- Tavola 9 Pompa aria e tubazioni
- Tavola 10 Impianto antievaporazione
- Tavola 11 Pompa e tubazioni alimentazione
- Tavola 12 Ripartitore carburante e tubazioni
- **Tavola 13** Presa aria e collettori
- Tavola 14 Corpo farfalla e comando acceleratore
- Tavola 15 Impianto di scarico
- Tavola 16 Impianto ricircolazione gas di scarico
- Tavola 17 Riciclo vapori olio
- Tavola 18 Lubrificazione
- Tavola 19 Impianto raffredamento
- Tavola 20 Pompa acqua e tubazioni
- Tavola 21 Frizione e comandi
- Tavola 22 Rinvio cambio

- Tavola 23 Scatola cambio differenziale e coppa olio
- Tavola 24 Ruotismi albero primario cambio
- Tavola 25 Ruotismi albero secondario cambio
- Tavola 26 Comandi interni cambio
- Tavola 27 Comandi esterni cambio
- Tavola 28 Differenziale e semiassi
- Tavola 29 Pedaliera comando frizione e freni
- Tavola 30 Impianto freni
- Tavola 31 Pinze freni anteriori e posteriori
- Tavola 32 Comando freno a mano
- Tavola 33 Scatola guida e organi sterzo
- Tavola 34 Comando sterzo
- Tavola 35 Sospensione anteriore Ammortizzatore e disco freno
- **Tavola 36** Sospensione anteriore Leve
- Tavola 37 Sospensione posteriore Ammortizzatore e disco freno
- **Tavola 38** Sospensione posteriore Leve
- Tavola 39 Ruote
- Tavola 40 Accensione motore
- Tavola 41 Generazione di corrente
- Tavola 42 Impianto aria condizionata
- Tavola 43 Compressore aria condizionata e comandi
- Tavola 44 Dotazione attrezzi

#### LIST OF TABLE

Table 1 - Engine - gearbox and supports

Table 2 - Crankcase

Table 3 - Crankshaft - Connecting rods and pistons

**Table 4** - Flywheel and clutch housing spacer

Table 5 - Cylinder head (Right)

Table 6 - Cylinder head (Left)

Table 7 - Timing system - Tappets

Table 8 - Timing system - Controls

Table 9 - Air pump and pipings

Table 10 - Antievaporative emission control system

Table 11 - Fuel pump and pipes

Table 12 - Fuel injection system - Fuel distributors, lines

Table 13 - Air intake and manifolds

Table 14 - Throttle housing and linkage

Table 15 - Exhaust system

Table 16 - EGR system

Table 17 - Blow - by system

Table 18 - Lubrication system

Table 19 - Cooling system

Table 20 - Water pump and pipings

Table 21 - Clutch and controls

**Table 22** • Gearbox transmission

Table 23 - Gearbox - Differential housing and oil sump

Table 24 - Main shaft gears

Table 25 - Lay shaft gears

Table 26 - Inside gearbox controls

Table 27 - Outside gearbox controls

Table 28 - Differential and axle shafts

Table 29 - Pedal board - Brake and clutch controls

Table 30 - Brake system

Table 31 - Calipers for front and rear brakes

Table 32 - Hand - brake control

Table 33 - Steering box and linkage

Table 34 - Steering column

Table 35 - Front suspension - Shock absorber and brake disc

Table 36 - Front suspension - Wishbones

Table 37 - Rear suspension - Shock absorber and brake disc.

 Table 38 - Rear suspension - Wishbones

Table 39 - Wheels

Table 40 - Engine ignition

 Table 41 Electric generating system

Table 42 - Air conditioning system

Table 43 - Air conditioning compressor and controls

Table 44 - Tool - kit