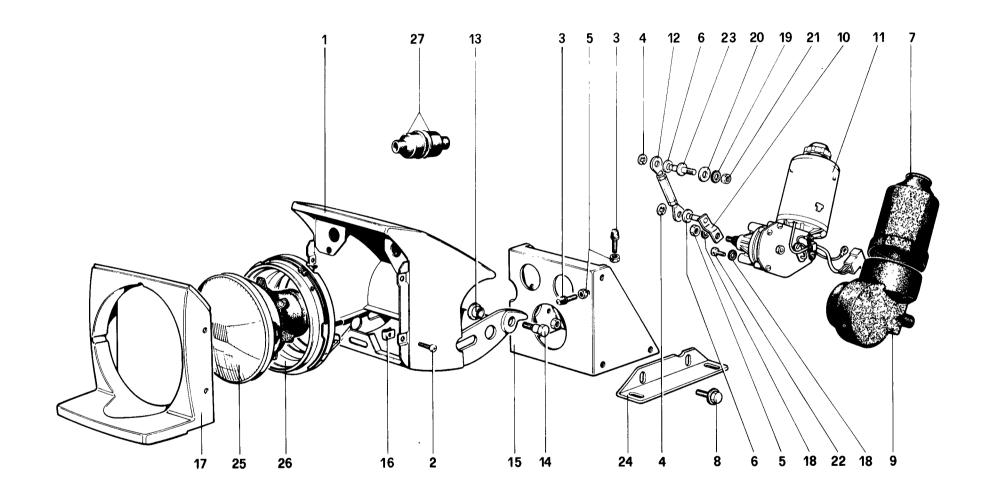

#### **ELENCO DELLE TAVOLE**

- Tavola 1 Gruppo motore Cambio e supporti
- Tavola 2 Basamento
- Tavola 3 Albero motore Bielle e pistoni
- Tavola 4 Corpo intermedio e volano motore
- Tavola 5 Testa cilindri destra
- Tavola 6 Testa cilindri sinistra
- Tavola 7 Distribuzione Punterie
- Tavola 8 Distribuzione Comandi
- Tavola 9 Pompa aria e tubazioni
- Tavola 10 Impianto antievaporazione
- Tavola 11 Pompa e tubazioni alimentazione
- Tavola 12 Ripartitore carburante e tubazioni
- **Tavola 13** Presa aria e collettori
- Tavola 14 Corpo farfalla e comando acceleratore
- Tavola 15 Impianto di scarico
- Tavola 16 Impianto ricircolazione gas di scarico
- Tavola 17 Riciclo vapori olio
- Tavola 18 Lubrificazione
- Tavola 19 Impianto raffredamento
- Tavola 20 Pompa acqua e tubazioni
- Tavola 21 Frizione e comandi
- Tavola 22 Rinvio cambio