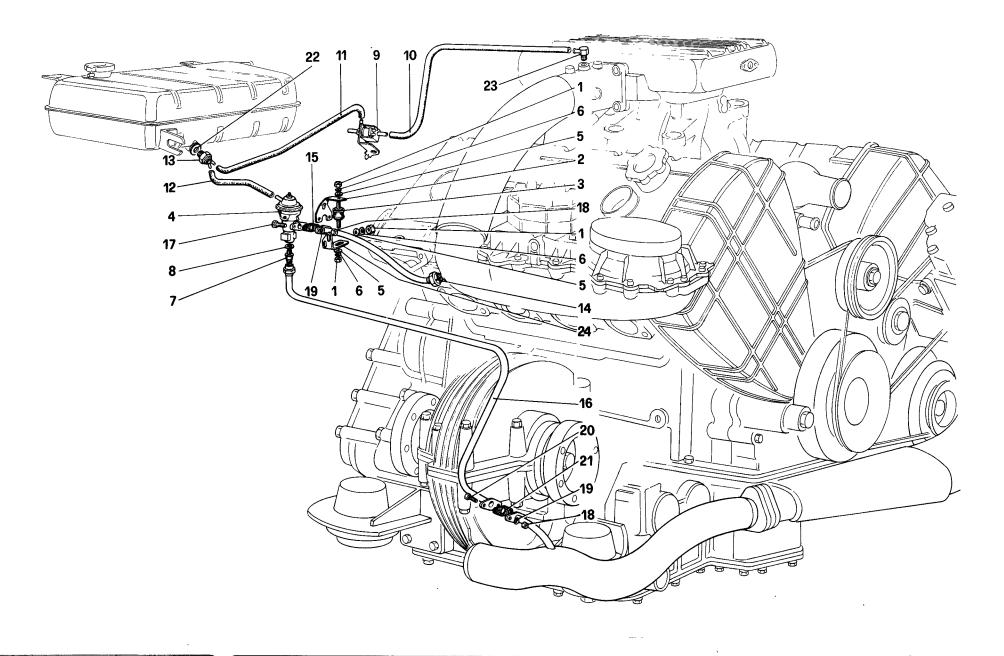

#### **ELENCO DELLE TAVOLE**

- Tavola 1 Gruppo motore Cambio e supporti
- Tavola 2 Basamento
- Tavola 3 Albero motore Bielle e pistoni
- Tavola 4 Corpo intermedio e volano motore
- Tavola 5 Testa cilindri destra
- Tavola 6 Testa cilindri sinistra
- Tavola 7 Distribuzione Punterie
- Tavola 8 Distribuzione Comandi
- Tavola 9 Pompa aria e tubazioni
- Tavola 10 Impianto antievaporazione
- Tavola 11 Pompa e tubazioni alimentazione
- Tavola 12 Ripartitore carburante e tubazioni
- **Tavola 13** Presa aria e collettori
- Tavola 14 Corpo farfalla e comando acceleratore
- Tavola 15 Impianto di scarico
- Tavola 16 Impianto ricircolazione gas di scarico
- Tavola 17 Riciclo vapori olio
- Tavola 18 Lubrificazione
- Tavola 19 Impianto raffredamento
- Tavola 20 Pompa acqua e tubazioni
- Tavola 21 Frizione e comandi
- Tavola 22 Rinvio cambio