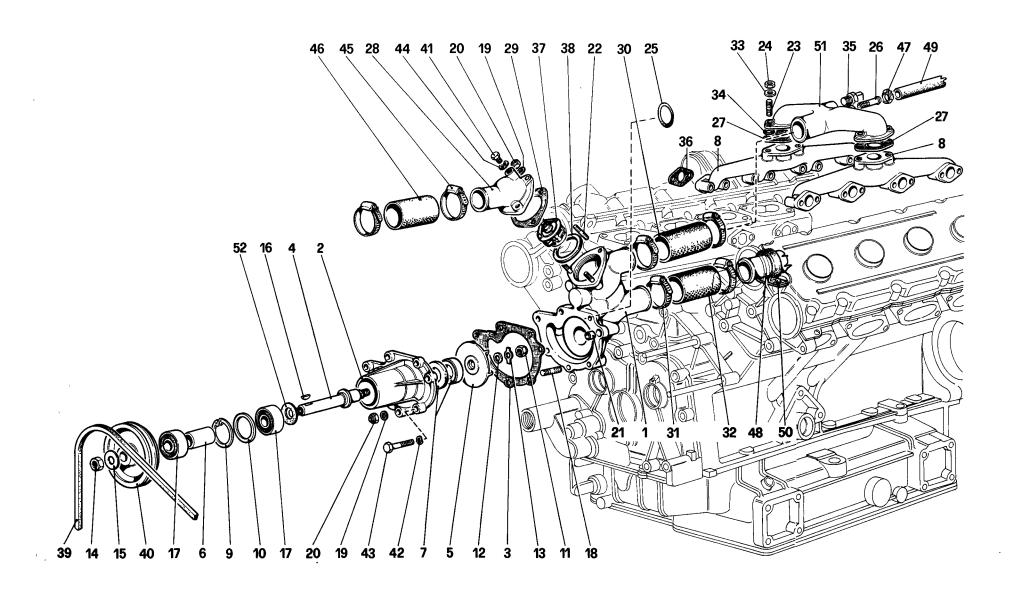

#### **ELENCO DELLE TAVOLE**

- Tavola 1 Gruppo motore Cambio e supporti
- Tavola 2 Basamento
- Tavola 3 Albero motore Bielle e pistoni
- Tavola 4 Corpo intermedio e volano motore
- Tavola 5 Testa cilindri destra
- Tavola 6 Testa cilindri sinistra
- Tavola 7 Distribuzione Punterie
- Tavola 8 Distribuzione Comandi
- Tavola 9 Pompa aria e tubazioni
- Tavola 10 Impianto antievaporazione
- Tavola 11 Pompa e tubazioni alimentazione
- Tavola 12 Ripartitore carburante e tubazioni
- **Tavola 13** Presa aria e collettori
- Tavola 14 Corpo farfalla e comando acceleratore
- Tavola 15 Impianto di scarico
- Tavola 16 Impianto ricircolazione gas di scarico
- Tavola 17 Riciclo vapori olio
- Tavola 18 Lubrificazione
- Tavola 19 Impianto raffredamento
- Tavola 20 Pompa acqua e tubazioni
- Tavola 21 Frizione e comandi
- Tavola 22 Rinvio cambio

Table 18 - Lubrication system

Table 19 - Cooling system

Table 20 - Water pump and pipings

Table 21 - Clutch and controls

**Table 22** • Gearbox transmission

Table 23 - Gearbox - Differential housing and oil sump