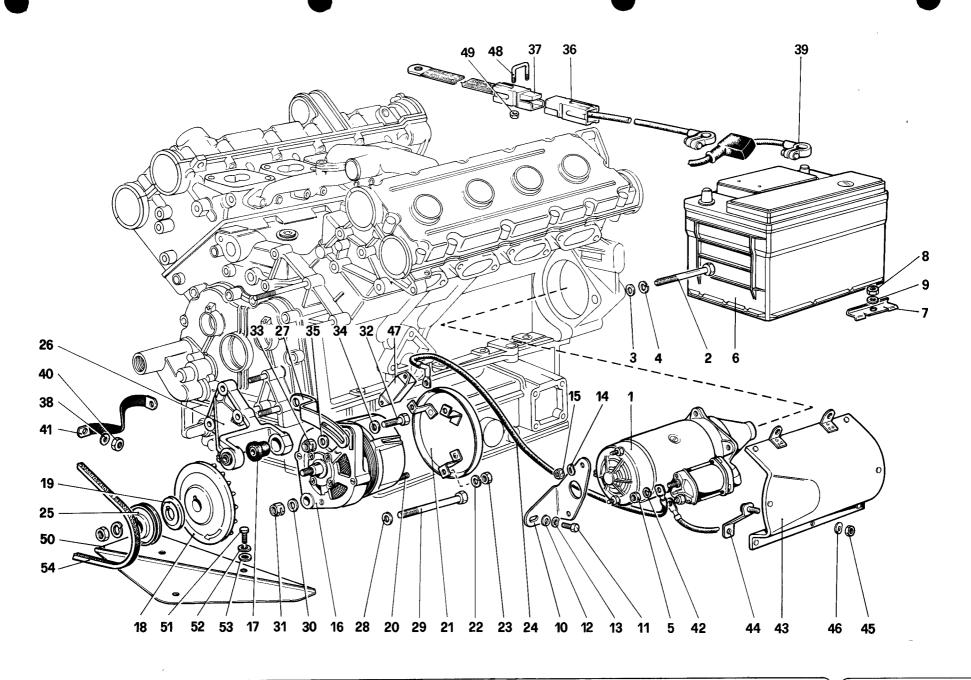

Table 36 - Front suspension - Wishbones

Table 37 - Rear suspension - Shock absorber and brake disc.

 Table 38 - Rear suspension - Wishbones

Table 39 - Wheels

Table 40 - Engine ignition

 Table 41 Electric generating system