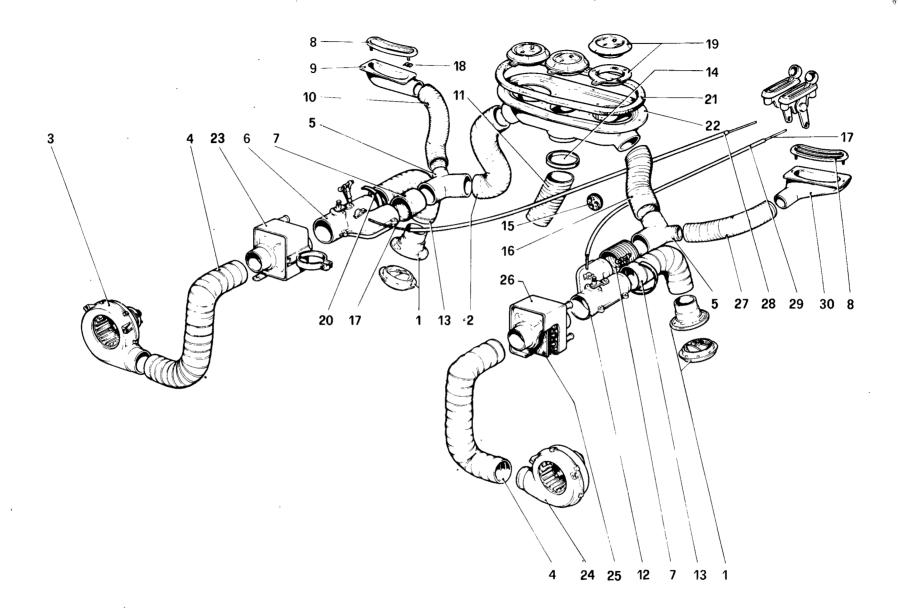

#### **ELENCO DELLE TAVOLE**

- Tavola 1 Gruppo motore Cambio e supporti
- Tavola 2 Basamento
- Tavola 3 Albero motore Bielle e pistoni
- Tavola 4 Corpo intermedio e volano motore
- Tavola 5 Testa cilindri destra
- Tavola 6 Testa cilindri sinistra
- Tavola 7 Distribuzione Punterie
- Tavola 8 Distribuzione Comandi
- Tavola 9 Pompa aria e tubazioni
- Tavola 10 Impianto antievaporazione
- Tavola 11 Pompa e tubazioni alimentazione
- Tavola 12 Ripartitore carburante e tubazioni
- **Tavola 13** Presa aria e collettori
- Tavola 14 Corpo farfalla e comando acceleratore
- Tavola 15 Impianto di scarico
- Tavola 16 Impianto ricircolazione gas di scarico
- Tavola 17 Riciclo vapori olio
- Tavola 18 Lubrificazione
- Tavola 19 Impianto raffredamento
- Tavola 20 Pompa acqua e tubazioni
- Tavola 21 Frizione e comandi
- Tavola 22 Rinvio cambio

- Tavola 23 Scatola cambio differenziale e coppa olio
- Tavola 24 Ruotismi albero primario cambio
- Tavola 25 Ruotismi albero secondario cambio
- Tavola 26 Comandi interni cambio
- Tavola 27 Comandi esterni cambio
- Tavola 28 Differenziale e semiassi
- Tavola 29 Pedaliera comando frizione e freni
- Tavola 30 Impianto freni
- Tavola 31 Pinze freni anteriori e posteriori
- Tavola 32 Comando freno a mano
- Tavola 33 Scatola guida e organi sterzo
- Tavola 34 Comando sterzo
- Tavola 35 Sospensione anteriore Ammortizzatore e disco freno
- **Tavola 36** Sospensione anteriore Leve
- Tavola 37 Sospensione posteriore Ammortizzatore e disco freno
- **Tavola 38** Sospensione posteriore Leve
- Tavola 39 Ruote
- Tavola 40 Accensione motore
- Tavola 41 Generazione di corrente
- Tavola 42 Impianto aria condizionata
- Tavola 43 Compressore aria condizionata e comandi
- Tavola 44 Dotazione attrezzi

#### LIST OF TABLE

Table 1 - Engine - gearbox and supports

Table 2 - Crankcase

Table 3 - Crankshaft - Connecting rods and pistons

**Table 4** - Flywheel and clutch housing spacer

Table 5 - Cylinder head (Right)

Table 6 - Cylinder head (Left)

Table 7 - Timing system - Tappets

Table 8 - Timing system - Controls

Table 9 - Air pump and pipings

Table 10 - Antievaporative emission control system

Table 11 - Fuel pump and pipes

Table 12 - Fuel injection system - Fuel distributors, lines

Table 13 - Air intake and manifolds

Table 14 - Throttle housing and linkage

Table 15 - Exhaust system

Table 16 - EGR system

Table 17 - Blow - by system

Table 18 - Lubrication system

Table 19 - Cooling system

Table 20 - Water pump and pipings

Table 21 - Clutch and controls

**Table 22** • Gearbox transmission

Table 23 - Gearbox - Differential housing and oil sump

Table 24 - Main shaft gears

Table 25 - Lay shaft gears

Table 26 - Inside gearbox controls

Table 27 - Outside gearbox controls

Table 28 - Differential and axle shafts

Table 29 - Pedal board - Brake and clutch controls

Table 30 - Brake system

Table 31 - Calipers for front and rear brakes

Table 32 - Hand - brake control

Table 33 - Steering box and linkage

Table 34 - Steering column

Table 35 - Front suspension - Shock absorber and brake disc

Table 36 - Front suspension - Wishbones

Table 37 - Rear suspension - Shock absorber and brake disc.

 Table 38 - Rear suspension - Wishbones

Table 39 - Wheels

Table 40 - Engine ignition

 Table 41 Electric generating system

Table 42 - Air conditioning system

Table 43 - Air conditioning compressor and controls

Table 44 - Tool - kit