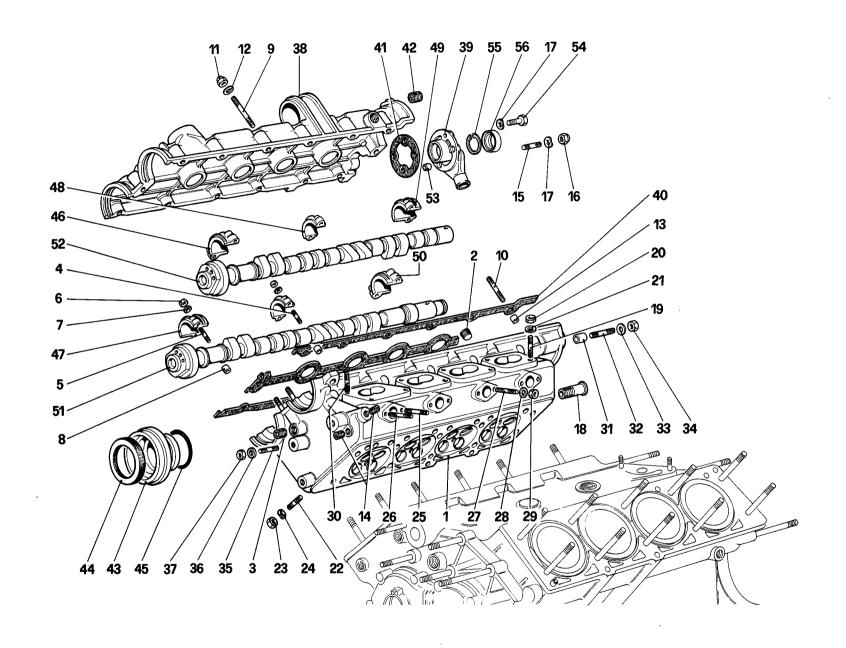

#### **ELENCO DELLE TAVOLE**

- Tavola 1 Gruppo motore Cambio e supporti
- Tavola 2 Basamento
- Tavola 3 Albero motore Bielle e pistoni
- Tavola 4 Corpo intermedio e volano motore
- Tavola 5 Testa cilindri destra
- Tavola 6 Testa cilindri sinistra
- Tavola 7 Distribuzione Punterie
- Tavola 8 Distribuzione Comandi
- Tavola 9 Pompa aria e tubazioni
- Tavola 10 Impianto antievaporazione
- Tavola 11 Pompa e tubazioni alimentazione
- Tavola 12 Ripartitore carburante e tubazioni
- **Tavola 13** Presa aria e collettori
- Tavola 14 Corpo farfalla e comando acceleratore
- Tavola 15 Impianto di scarico
- Tavola 16 Impianto ricircolazione gas di scarico
- Tavola 17 Riciclo vapori olio
- Tavola 18 Lubrificazione
- Tavola 19 Impianto raffredamento
- Tavola 20 Pompa acqua e tubazioni
- Tavola 21 Frizione e comandi
- Tavola 22 Rinvio cambio

#### LIST OF TABLE

Table 1 - Engine - gearbox and supports

Table 2 - Crankcase

Table 3 - Crankshaft - Connecting rods and pistons

**Table 4** - Flywheel and clutch housing spacer

Table 5 - Cylinder head (Right)

Table 6 - Cylinder head (Left)

Table 7 - Timing system - Tappets

Table 8 - Timing system - Controls

Table 9 - Air pump and pipings

Table 10 - Antievaporative emission control system

Table 11 - Fuel pump and pipes