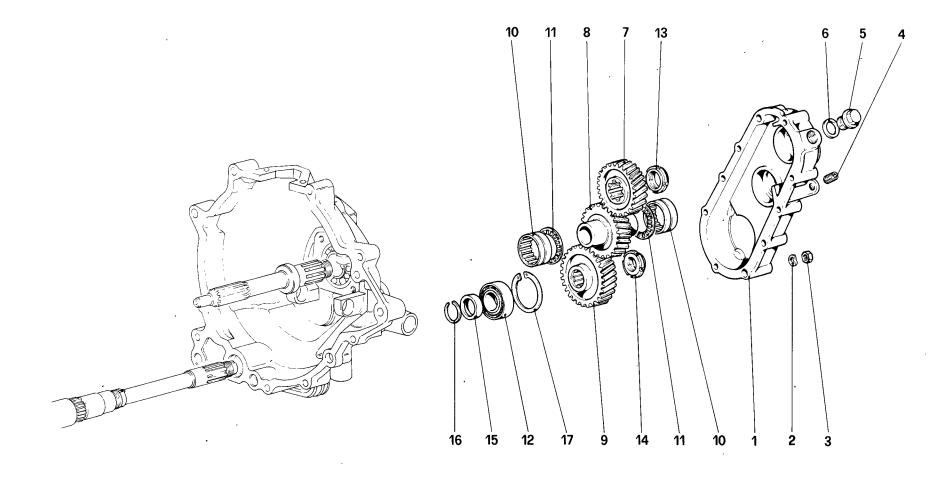

Table 24 - Main shaft gears

Table 25 - Lay shaft gears

Table 26 - Inside gearbox controls

Table 27 - Outside gearbox controls

Table 28 - Differential and axle shafts

Table 29 - Pedal board - Brake and clutch controls