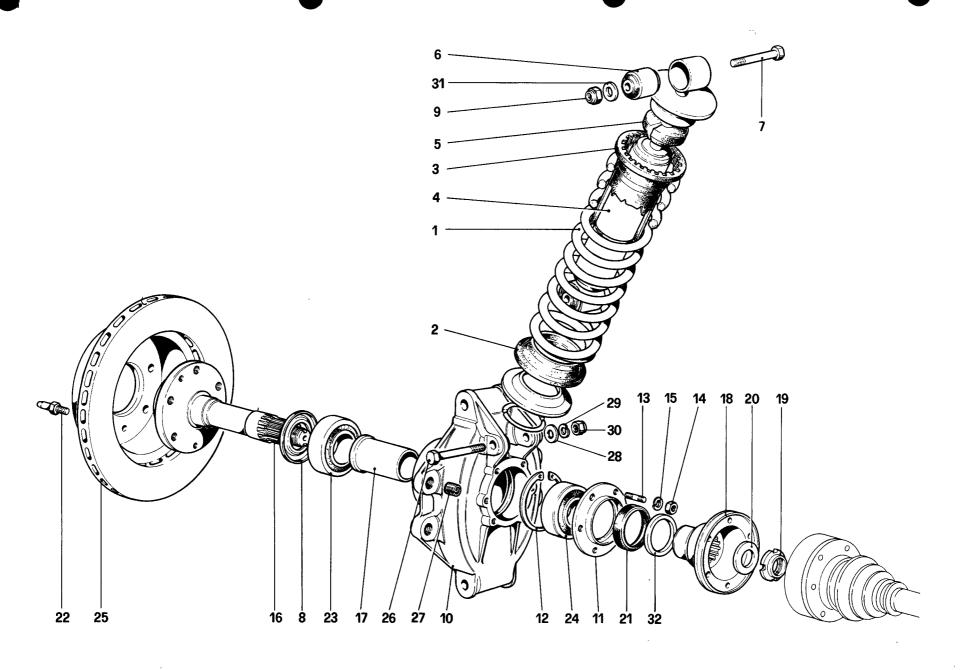

Table 36 - Front suspension - Wishbones

Table 37 - Rear suspension - Shock absorber and brake disc.

 Table 38 - Rear suspension - Wishbones

Table 39 - Wheels

Table 40 - Engine ignition

 Table 41 Electric generating system