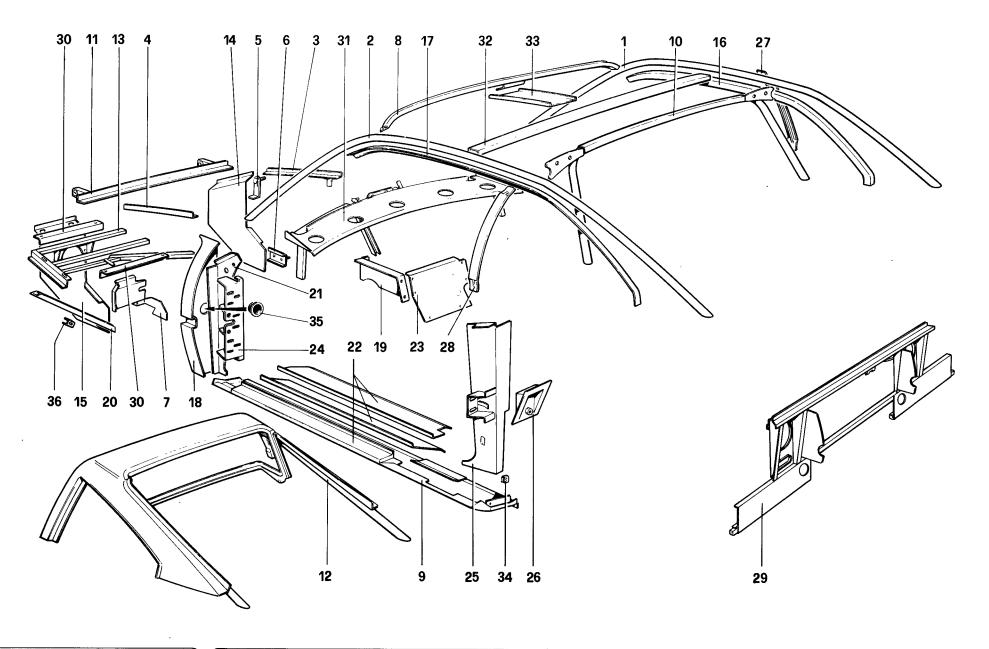

#### **ELENCO DELLE TAVOLE**

- Tavola 1 Gruppo motore Cambio e supporti
- Tavola 2 Basamento
- Tavola 3 Albero motore Bielle e pistoni
- Tavola 4 Corpo intermedio e volano motore
- Tavola 5 Testa cilindri destra
- Tavola 6 Testa cilindri sinistra
- Tavola 7 Distribuzione Punterie
- Tavola 8 Distribuzione Comandi
- Tavola 9 Pompa aria e tubazioni
- Tavola 10 Impianto antievaporazione
- Tavola 11 Pompa e tubazioni alimentazione
- Tavola 12 Ripartitore carburante e tubazioni
- **Tavola 13** Presa aria e collettori
- Tavola 14 Corpo farfalla e comando acceleratore
- Tavola 15 Impianto di scarico
- Tavola 16 Impianto ricircolazione gas di scarico
- Tavola 17 Riciclo vapori olio
- Tavola 18 Lubrificazione
- Tavola 19 Impianto raffredamento
- Tavola 20 Pompa acqua e tubazioni
- Tavola 21 Frizione e comandi
- Tavola 22 Rinvio cambio

- Tavola 23 Scatola cambio differenziale e coppa olio
- Tavola 24 Ruotismi albero primario cambio
- Tavola 25 Ruotismi albero secondario cambio
- Tavola 26 Comandi interni cambio
- Tavola 27 Comandi esterni cambio
- Tavola 28 Differenziale e semiassi
- Tavola 29 Pedaliera comando frizione e freni
- Tavola 30 Impianto freni
- Tavola 31 Pinze freni anteriori e posteriori
- Tavola 32 Comando freno a mano
- Tavola 33 Scatola guida e organi sterzo
- Tavola 34 Comando sterzo
- Tavola 35 Sospensione anteriore Ammortizzatore e disco freno
- **Tavola 36** Sospensione anteriore Leve
- Tavola 37 Sospensione posteriore Ammortizzatore e disco freno
- **Tavola 38** Sospensione posteriore Leve
- Tavola 39 Ruote
- Tavola 40 Accensione motore
- Tavola 41 Generazione di corrente
- Tavola 42 Impianto aria condizionata
- Tavola 43 Compressore aria condizionata e comandi
- Tavola 44 Dotazione attrezzi