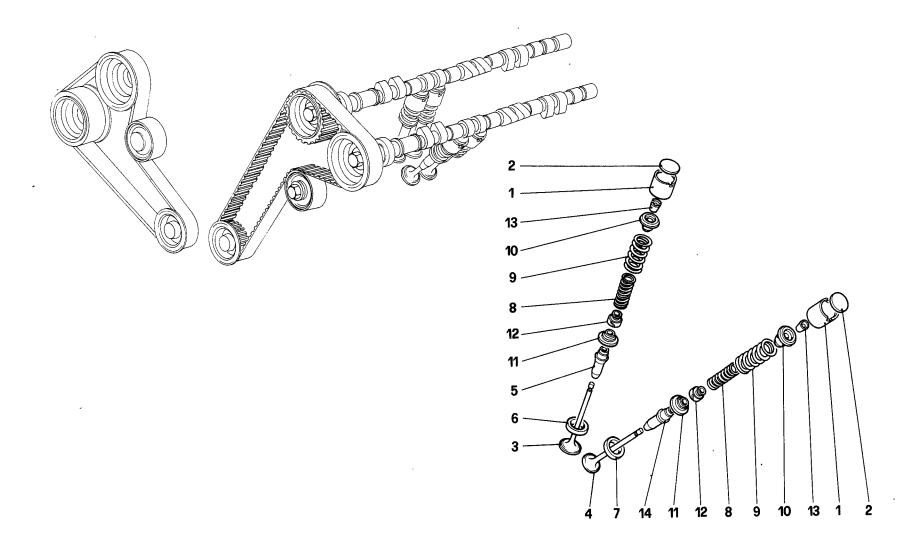

#### **ELENCO DELLE TAVOLE**

- Tavola 1 Gruppo motore Cambio e supporti
- Tavola 2 Basamento
- Tavola 3 Albero motore Bielle e pistoni
- Tavola 4 Corpo intermedio e volano motore
- Tavola 5 Testa cilindri destra
- Tavola 6 Testa cilindri sinistra
- Tavola 7 Distribuzione Punterie
- Tavola 8 Distribuzione Comandi
- Tavola 9 Pompa aria e tubazioni
- Tavola 10 Impianto antievaporazione
- Tavola 11 Pompa e tubazioni alimentazione
- Tavola 12 Ripartitore carburante e tubazioni
- **Tavola 13** Presa aria e collettori
- Tavola 14 Corpo farfalla e comando acceleratore
- Tavola 15 Impianto di scarico
- Tavola 16 Impianto ricircolazione gas di scarico
- Tavola 17 Riciclo vapori olio
- Tavola 18 Lubrificazione
- Tavola 19 Impianto raffredamento
- Tavola 20 Pompa acqua e tubazioni
- Tavola 21 Frizione e comandi
- Tavola 22 Rinvio cambio

Table 6 - Cylinder head (Left)

Table 7 - Timing system - Tappets

Table 8 - Timing system - Controls

Table 9 - Air pump and pipings

Table 10 - Antievaporative emission control system

Table 11 - Fuel pump and pipes