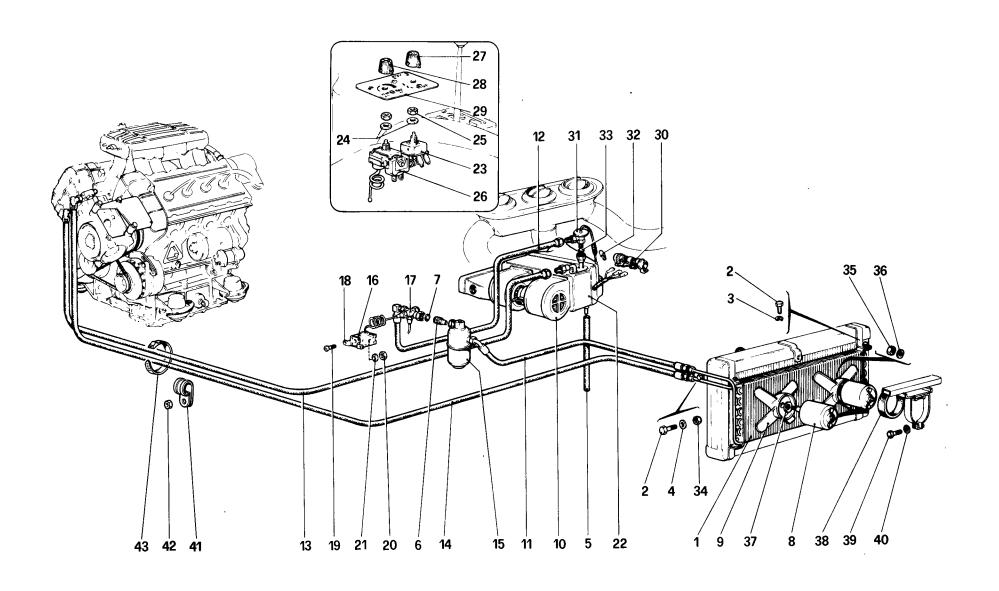

#### **ELENCO DELLE TAVOLE**

- Tavola 1 Gruppo motore Cambio e supporti
- Tavola 2 Basamento
- Tavola 3 Albero motore Bielle e pistoni
- Tavola 4 Corpo intermedio e volano motore
- Tavola 5 Testa cilindri destra
- Tavola 6 Testa cilindri sinistra
- Tavola 7 Distribuzione Punterie
- Tavola 8 Distribuzione Comandi
- Tavola 9 Pompa aria e tubazioni
- Tavola 10 Impianto antievaporazione
- Tavola 11 Pompa e tubazioni alimentazione
- Tavola 12 Ripartitore carburante e tubazioni
- **Tavola 13** Presa aria e collettori
- Tavola 14 Corpo farfalla e comando acceleratore
- Tavola 15 Impianto di scarico
- Tavola 16 Impianto ricircolazione gas di scarico
- Tavola 17 Riciclo vapori olio
- Tavola 18 Lubrificazione
- Tavola 19 Impianto raffredamento
- Tavola 20 Pompa acqua e tubazioni
- Tavola 21 Frizione e comandi
- Tavola 22 Rinvio cambio

- Tavola 23 Scatola cambio differenziale e coppa olio
- Tavola 24 Ruotismi albero primario cambio
- Tavola 25 Ruotismi albero secondario cambio
- Tavola 26 Comandi interni cambio
- Tavola 27 Comandi esterni cambio
- Tavola 28 Differenziale e semiassi
- Tavola 29 Pedaliera comando frizione e freni
- Tavola 30 Impianto freni
- Tavola 31 Pinze freni anteriori e posteriori
- Tavola 32 Comando freno a mano
- Tavola 33 Scatola guida e organi sterzo
- Tavola 34 Comando sterzo
- Tavola 35 Sospensione anteriore Ammortizzatore e disco freno
- **Tavola 36** Sospensione anteriore Leve
- Tavola 37 Sospensione posteriore Ammortizzatore e disco freno
- **Tavola 38** Sospensione posteriore Leve
- Tavola 39 Ruote
- Tavola 40 Accensione motore
- Tavola 41 Generazione di corrente
- Tavola 42 Impianto aria condizionata
- Tavola 43 Compressore aria condizionata e comandi
- Tavola 44 Dotazione attrezzi

#### LIST OF TABLE

Table 1 - Engine - gearbox and supports

Table 2 - Crankcase

Table 3 - Crankshaft - Connecting rods and pistons

**Table 4** - Flywheel and clutch housing spacer

Table 5 - Cylinder head (Right)

Table 6 - Cylinder head (Left)

Table 7 - Timing system - Tappets

Table 8 - Timing system - Controls

Table 9 - Air pump and pipings

Table 10 - Antievaporative emission control system

Table 11 - Fuel pump and pipes

Table 12 - Fuel injection system - Fuel distributors, lines

Table 13 - Air intake and manifolds

Table 14 - Throttle housing and linkage

Table 15 - Exhaust system

Table 16 - EGR system

Table 17 - Blow - by system

Table 18 - Lubrication system

Table 19 - Cooling system

Table 20 - Water pump and pipings

Table 21 - Clutch and controls

**Table 22** • Gearbox transmission

Table 23 - Gearbox - Differential housing and oil sump

Table 24 - Main shaft gears

Table 25 - Lay shaft gears

Table 26 - Inside gearbox controls

Table 27 - Outside gearbox controls

Table 28 - Differential and axle shafts

Table 29 - Pedal board - Brake and clutch controls

Table 30 - Brake system

Table 31 - Calipers for front and rear brakes

Table 32 - Hand - brake control

Table 33 - Steering box and linkage

Table 34 - Steering column

Table 35 - Front suspension - Shock absorber and brake disc

Table 36 - Front suspension - Wishbones

Table 37 - Rear suspension - Shock absorber and brake disc.

 Table 38 - Rear suspension - Wishbones

Table 39 - Wheels

Table 40 - Engine ignition

 Table 41 Electric generating system

Table 42 - Air conditioning system

Table 43 - Air conditioning compressor and controls

Table 44 - Tool - kit

#### LISTE DES TABLES

- Table 1 Moteur boîte de vitesses et supports
- Table 2 Carter de vilebrequin
- **Table 3** Vilebrequin, bielles et pistons
- **Table 4** Corps intermédiaire d'embrayage et volant moteur
- **Table 5** Culasse de cylindre (Droite)
- Table 6 Culasse de cylindre (Gauche)
- **Table 7** Distribution Poussoirs
- **Table 8** Distribution Commandes
- **Table 9** Pompe à air et tuyauterie
- Table 10 Système d'anti évaporation
- Table 11 Pompes et tuyautage d'alimentation
- Table 12 Injection Doseur distributeur carburant et conduites
- Table 13 Prise d'air et collecteurs
- Table 14 Corp soupape et commande accelèrateur
- Table 15 Système d'èchappement
- Table 16 Système de recirculation des gaz d'echappement
- Table 17 Blow-by
- Table 18 Système de lubrification
- Table 19 Système de refroidissement
- Table 20 Pompe à eau et tuyauterie
- Table 21 Embrayage et commandes
- Table 22 Renvoi de boîte de vitesses

- Table 23 · Boîte de vitesses différentiel et carter d'huile
- Table 24 Arbre premier et engrenages
- Table 25 Arbre secondaire et engrenages
- Table 26 Commandes intérieures de boîte de vitesses
- Table 27 Commandes extérieures de boîte de vitesses
- Table 28 Différentiel et demi essieux
- Table 29 Pédalier commande d'embrayage et des freins u
- Table 30 Système de freinage
- Table 31 Calipers des freins avant et arrière
- Table 32 Commande de frein à main
- Table 33 Boîte et timonerie de direction
- Table 34 Commande de direction
- Table 35 Suspension avant Amortisseur et disc de frein
- Table 36
   Suspension avant Leviers
- Table 37 Suspension arrière Amortisseur et disc de frein
- Table 38 Suspension arrière Leviers
- Table 39 Roues
- Table 40 Allumage moteur
- Table 41 Génération de courant
- Table 42 Système de l'air conditionnè
- Table 43 Compresseur de l'air conditionné et commandes
- Table 44 Jeu d'outils