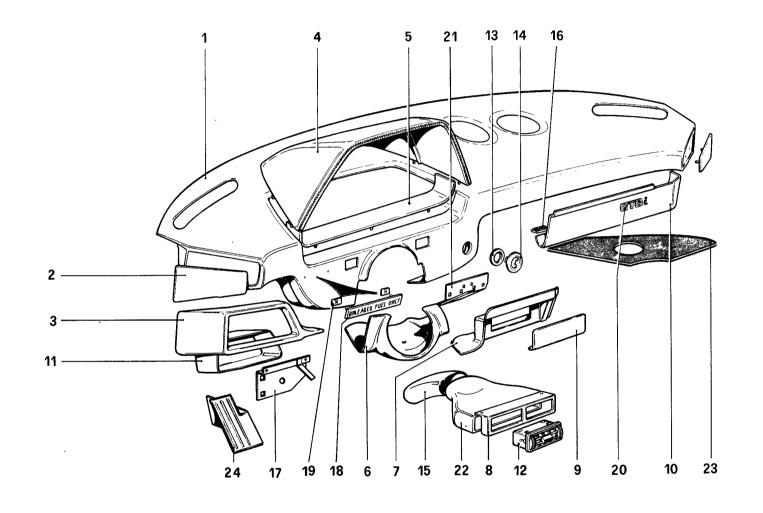

#### **ELENCO DELLE TAVOLE**

- Tavola 1 Gruppo motore Cambio e supporti
- Tavola 2 Basamento
- Tavola 3 Albero motore Bielle e pistoni
- Tavola 4 Corpo intermedio e volano motore
- Tavola 5 Testa cilindri destra
- Tavola 6 Testa cilindri sinistra
- Tavola 7 Distribuzione Punterie
- Tavola 8 Distribuzione Comandi
- Tavola 9 Pompa aria e tubazioni
- Tavola 10 Impianto antievaporazione
- Tavola 11 Pompa e tubazioni alimentazione
- Tavola 12 Ripartitore carburante e tubazioni
- **Tavola 13** Presa aria e collettori
- Tavola 14 Corpo farfalla e comando acceleratore
- Tavola 15 Impianto di scarico
- Tavola 16 Impianto ricircolazione gas di scarico
- Tavola 17 Riciclo vapori olio
- Tavola 18 Lubrificazione
- Tavola 19 Impianto raffredamento
- Tavola 20 Pompa acqua e tubazioni
- Tavola 21 Frizione e comandi
- Tavola 22 Rinvio cambio

- Tavola 23 Scatola cambio differenziale e coppa olio
- Tavola 24 Ruotismi albero primario cambio
- Tavola 25 Ruotismi albero secondario cambio
- Tavola 26 Comandi interni cambio
- Tavola 27 Comandi esterni cambio
- Tavola 28 Differenziale e semiassi
- Tavola 29 Pedaliera comando frizione e freni
- Tavola 30 Impianto freni
- Tavola 31 Pinze freni anteriori e posteriori
- Tavola 32 Comando freno a mano
- Tavola 33 Scatola guida e organi sterzo
- Tavola 34 Comando sterzo
- Tavola 35 Sospensione anteriore Ammortizzatore e disco freno
- **Tavola 36** Sospensione anteriore Leve
- Tavola 37 Sospensione posteriore Ammortizzatore e disco freno
- **Tavola 38** Sospensione posteriore Leve
- Tavola 39 Ruote
- Tavola 40 Accensione motore
- Tavola 41 Generazione di corrente
- Tavola 42 Impianto aria condizionata
- Tavola 43 Compressore aria condizionata e comandi
- Tavola 44 Dotazione attrezzi