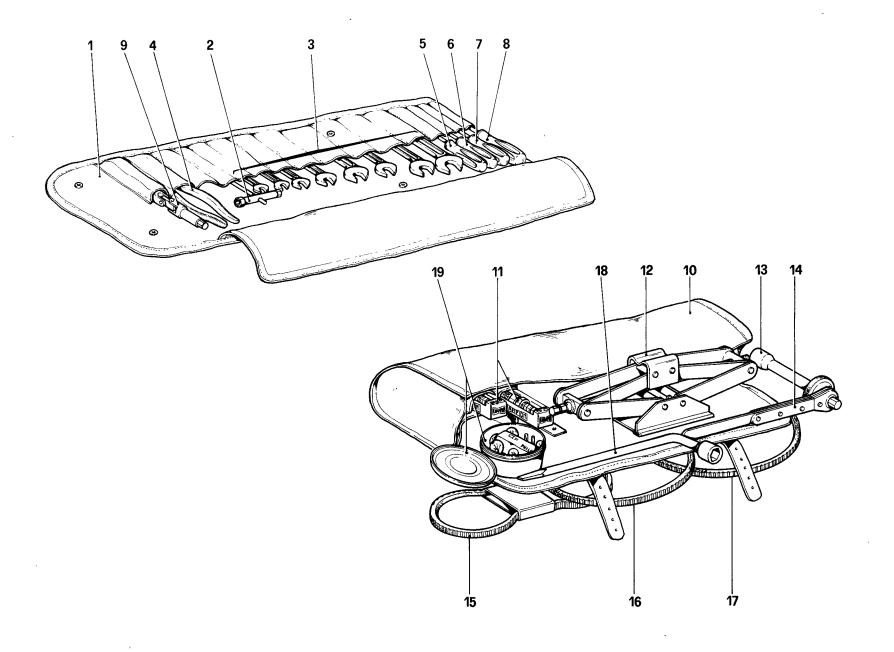

- Tavola 23 Scatola cambio differenziale e coppa olio
- Tavola 24 Ruotismi albero primario cambio
- Tavola 25 Ruotismi albero secondario cambio
- Tavola 26 Comandi interni cambio
- Tavola 27 Comandi esterni cambio
- Tavola 28 Differenziale e semiassi
- Tavola 29 Pedaliera comando frizione e freni
- Tavola 30 Impianto freni
- Tavola 31 Pinze freni anteriori e posteriori
- Tavola 32 Comando freno a mano
- Tavola 33 Scatola guida e organi sterzo
- Tavola 34 Comando sterzo
- Tavola 35 Sospensione anteriore Ammortizzatore e disco freno
- **Tavola 36** Sospensione anteriore Leve
- Tavola 37 Sospensione posteriore Ammortizzatore e disco freno
- **Tavola 38** Sospensione posteriore Leve
- Tavola 39 Ruote
- Tavola 40 Accensione motore
- Tavola 41 Generazione di corrente
- Tavola 42 Impianto aria condizionata
- Tavola 43 Compressore aria condizionata e comandi
- Tavola 44 Dotazione attrezzi

Table 42 - Air conditioning system

Table 43 - Air conditioning compressor and controls

Table 44 - Tool - kit

- Table 23 · Boîte de vitesses différentiel et carter d'huile
- Table 24 Arbre premier et engrenages
- Table 25 Arbre secondaire et engrenages
- Table 26 Commandes intérieures de boîte de vitesses
- Table 27 Commandes extérieures de boîte de vitesses
- Table 28 Différentiel et demi essieux
- Table 29 Pédalier commande d'embrayage et des freins u
- Table 30 Système de freinage
- Table 31 Calipers des freins avant et arrière
- Table 32 Commande de frein à main
- Table 33 Boîte et timonerie de direction
- Table 34 Commande de direction
- Table 35 Suspension avant Amortisseur et disc de frein
- Table 36
   Suspension avant Leviers
- Table 37 Suspension arrière Amortisseur et disc de frein
- Table 38 Suspension arrière Leviers
- Table 39 Roues
- Table 40 Allumage moteur
- Table 41 Génération de courant
- Table 42 Système de l'air conditionnè
- Table 43 Compresseur de l'air conditionné et commandes
- Table 44 Jeu d'outils