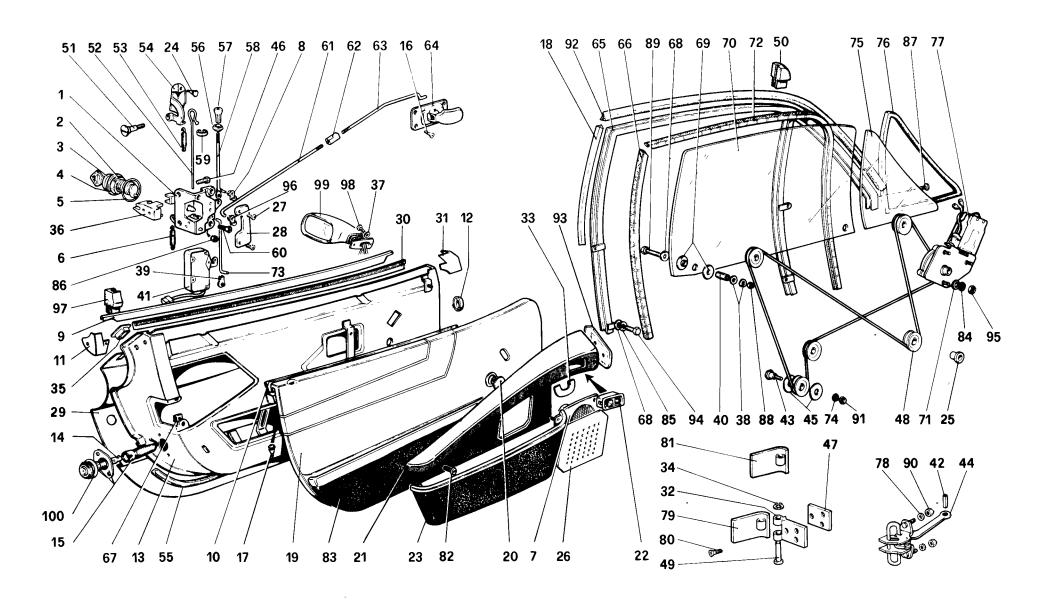

#### **ELENCO DELLE TAVOLE**

- Tavola 1 Gruppo motore Cambio e supporti
- Tavola 2 Basamento
- Tavola 3 Albero motore Bielle e pistoni
- Tavola 4 Corpo intermedio e volano motore
- Tavola 5 Testa cilindri destra
- Tavola 6 Testa cilindri sinistra
- Tavola 7 Distribuzione Punterie
- Tavola 8 Distribuzione Comandi
- Tavola 9 Pompa aria e tubazioni
- Tavola 10 Impianto antievaporazione
- Tavola 11 Pompa e tubazioni alimentazione
- Tavola 12 Ripartitore carburante e tubazioni
- **Tavola 13** Presa aria e collettori
- Tavola 14 Corpo farfalla e comando acceleratore
- Tavola 15 Impianto di scarico
- Tavola 16 Impianto ricircolazione gas di scarico
- Tavola 17 Riciclo vapori olio
- Tavola 18 Lubrificazione
- Tavola 19 Impianto raffredamento
- Tavola 20 Pompa acqua e tubazioni
- Tavola 21 Frizione e comandi
- Tavola 22 Rinvio cambio

- Tavola 23 Scatola cambio differenziale e coppa olio
- Tavola 24 Ruotismi albero primario cambio
- Tavola 25 Ruotismi albero secondario cambio
- Tavola 26 Comandi interni cambio
- Tavola 27 Comandi esterni cambio
- Tavola 28 Differenziale e semiassi
- Tavola 29 Pedaliera comando frizione e freni
- Tavola 30 Impianto freni
- Tavola 31 Pinze freni anteriori e posteriori
- Tavola 32 Comando freno a mano
- Tavola 33 Scatola guida e organi sterzo
- Tavola 34 Comando sterzo
- Tavola 35 Sospensione anteriore Ammortizzatore e disco freno
- **Tavola 36** Sospensione anteriore Leve
- Tavola 37 Sospensione posteriore Ammortizzatore e disco freno
- **Tavola 38** Sospensione posteriore Leve
- Tavola 39 Ruote
- Tavola 40 Accensione motore
- Tavola 41 Generazione di corrente
- Tavola 42 Impianto aria condizionata
- Tavola 43 Compressore aria condizionata e comandi
- Tavola 44 Dotazione attrezzi