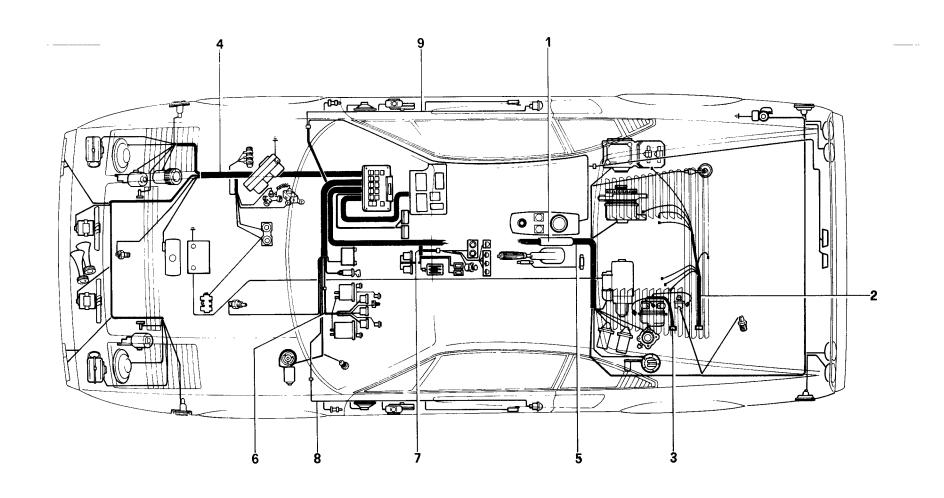

#### **ELENCO DELLE TAVOLE**

- Tavola 1 Gruppo motore Cambio e supporti
- Tavola 2 Basamento
- Tavola 3 Albero motore Bielle e pistoni
- Tavola 4 Corpo intermedio e volano motore
- Tavola 5 Testa cilindri destra
- Tavola 6 Testa cilindri sinistra
- Tavola 7 Distribuzione Punterie
- Tavola 8 Distribuzione Comandi
- Tavola 9 Pompa aria e tubazioni
- Tavola 10 Impianto antievaporazione
- Tavola 11 Pompa e tubazioni alimentazione
- Tavola 12 Ripartitore carburante e tubazioni
- **Tavola 13** Presa aria e collettori
- Tavola 14 Corpo farfalla e comando acceleratore
- Tavola 15 Impianto di scarico
- Tavola 16 Impianto ricircolazione gas di scarico
- Tavola 17 Riciclo vapori olio
- Tavola 18 Lubrificazione
- Tavola 19 Impianto raffredamento
- Tavola 20 Pompa acqua e tubazioni
- Tavola 21 Frizione e comandi
- Tavola 22 Rinvio cambio