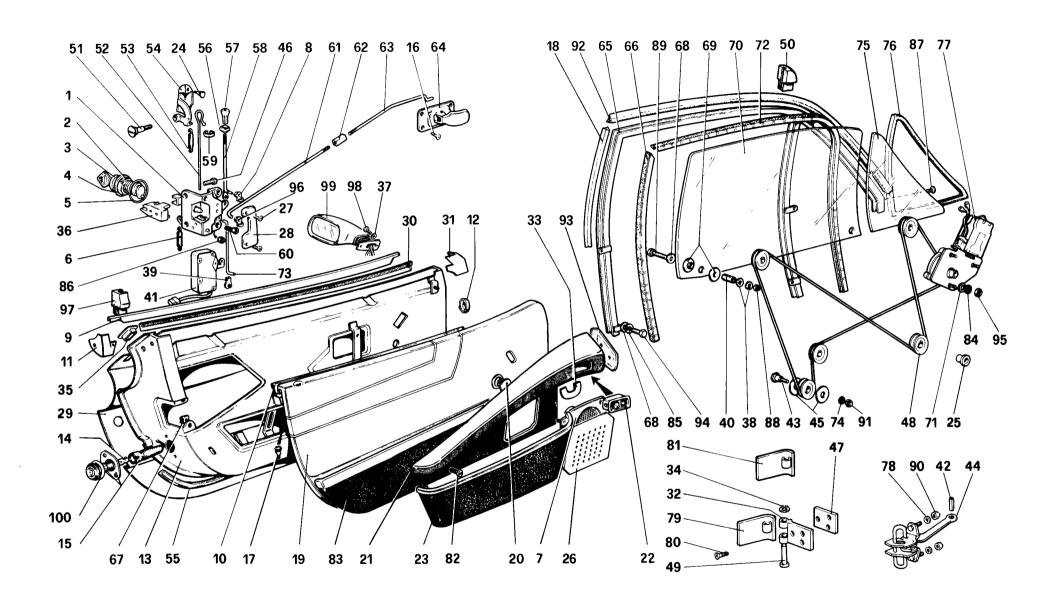

#### **ELENCO DELLE TAVOLE**

- Tavola 1 Gruppo motore Cambio e supporti
- Tavola 2 Basamento
- Tavola 3 Albero motore Bielle e pistoni
- Tavola 4 Corpo intermedio e volano motore
- Tavola 5 Testa cilindri destra
- Tavola 6 Testa cilindri sinistra
- Tavola 7 Distribuzione Punterie
- Tavola 8 Distribuzione Comandi
- Tavola 9 Pompa aria e tubazioni
- Tavola 10 Impianto antievaporazione
- Tavola 11 Pompa e tubazioni alimentazione
- Tavola 12 Ripartitore carburante e tubazioni
- **Tavola 13** Presa aria e collettori
- Tavola 14 Corpo farfalla e comando acceleratore
- Tavola 15 Impianto di scarico
- Tavola 16 Impianto ricircolazione gas di scarico
- Tavola 17 Riciclo vapori olio
- Tavola 18 Lubrificazione
- Tavola 19 Impianto raffredamento
- Tavola 20 Pompa acqua e tubazioni
- Tavola 21 Frizione e comandi
- Tavola 22 Rinvio cambio

- Tavola 23 Scatola cambio differenziale e coppa olio
- Tavola 24 Ruotismi albero primario cambio
- Tavola 25 Ruotismi albero secondario cambio
- Tavola 26 Comandi interni cambio
- Tavola 27 Comandi esterni cambio
- Tavola 28 Differenziale e semiassi
- Tavola 29 Pedaliera comando frizione e freni
- Tavola 30 Impianto freni
- Tavola 31 Pinze freni anteriori e posteriori
- Tavola 32 Comando freno a mano
- Tavola 33 Scatola guida e organi sterzo
- Tavola 34 Comando sterzo
- Tavola 35 Sospensione anteriore Ammortizzatore e disco freno
- **Tavola 36** Sospensione anteriore Leve
- Tavola 37 Sospensione posteriore Ammortizzatore e disco freno
- **Tavola 38** Sospensione posteriore Leve
- Tavola 39 Ruote
- Tavola 40 Accensione motore
- Tavola 41 Generazione di corrente
- Tavola 42 Impianto aria condizionata
- Tavola 43 Compressore aria condizionata e comandi
- Tavola 44 Dotazione attrezzi