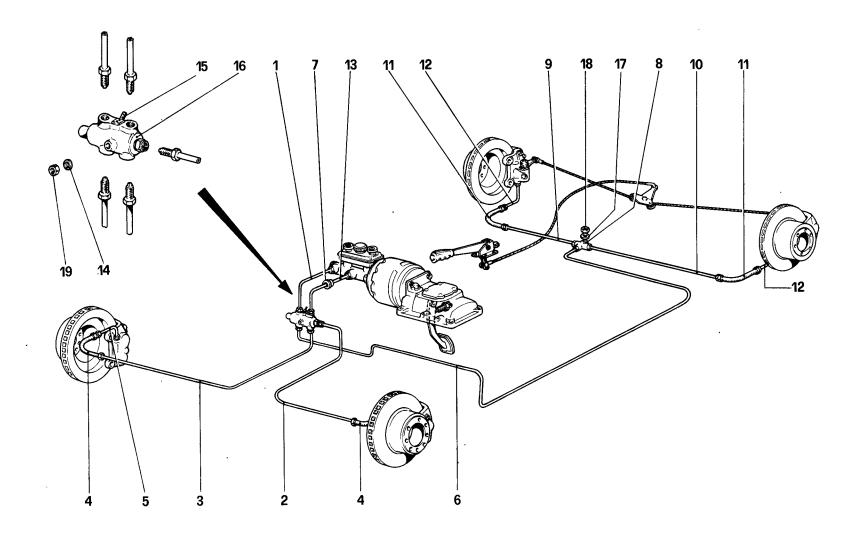

Table 30 - Brake system

Table 31 - Calipers for front and rear brakes

Table 32 - Hand - brake control

Table 33 - Steering box and linkage

Table 34 - Steering column

Table 35 - Front suspension - Shock absorber and brake disc