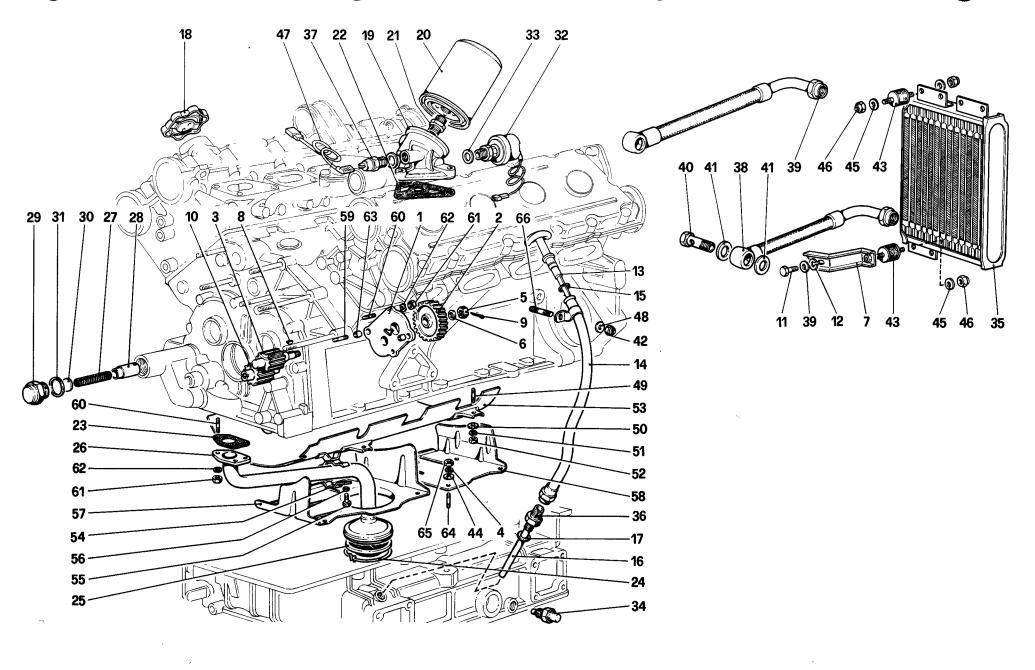

#### **ELENCO DELLE TAVOLE**

- Tavola 1 Gruppo motore Cambio e supporti
- Tavola 2 Basamento
- Tavola 3 Albero motore Bielle e pistoni
- Tavola 4 Corpo intermedio e volano motore
- Tavola 5 Testa cilindri destra
- Tavola 6 Testa cilindri sinistra
- Tavola 7 Distribuzione Punterie
- Tavola 8 Distribuzione Comandi
- Tavola 9 Pompa aria e tubazioni
- Tavola 10 Impianto antievaporazione
- Tavola 11 Pompa e tubazioni alimentazione
- Tavola 12 Ripartitore carburante e tubazioni
- **Tavola 13** Presa aria e collettori
- Tavola 14 Corpo farfalla e comando acceleratore
- Tavola 15 Impianto di scarico
- Tavola 16 Impianto ricircolazione gas di scarico
- Tavola 17 Riciclo vapori olio
- Tavola 18 Lubrificazione
- Tavola 19 Impianto raffredamento
- Tavola 20 Pompa acqua e tubazioni
- Tavola 21 Frizione e comandi
- Tavola 22 Rinvio cambio

Table 18 - Lubrication system

Table 19 - Cooling system

Table 20 - Water pump and pipings

Table 21 - Clutch and controls

**Table 22** • Gearbox transmission

Table 23 - Gearbox - Differential housing and oil sump