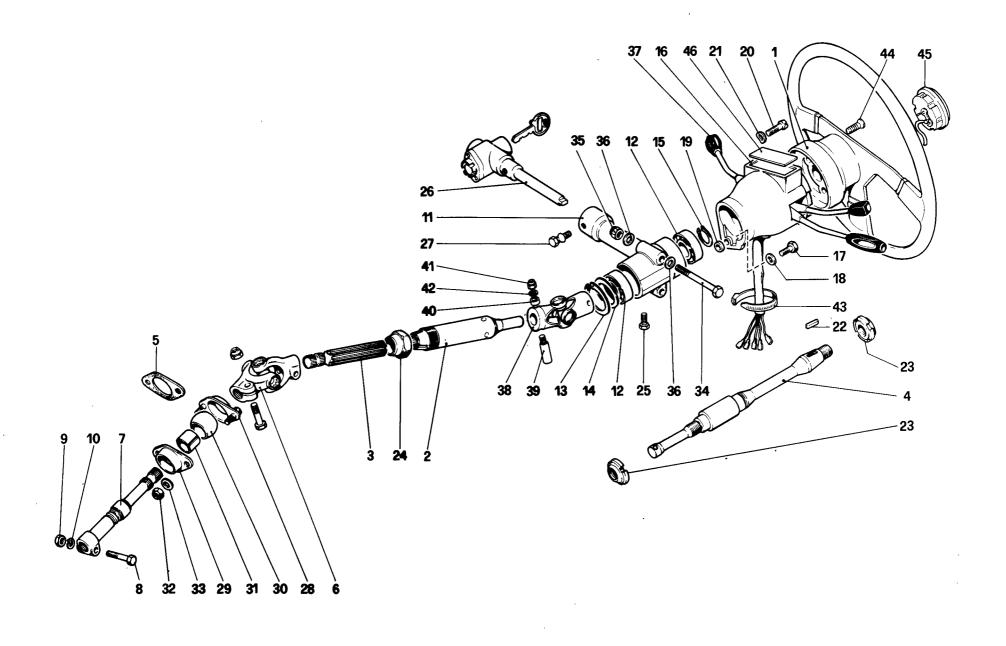

Table 30 - Brake system

Table 31 - Calipers for front and rear brakes

Table 32 - Hand - brake control

Table 33 - Steering box and linkage

Table 34 - Steering column

Table 35 - Front suspension - Shock absorber and brake disc