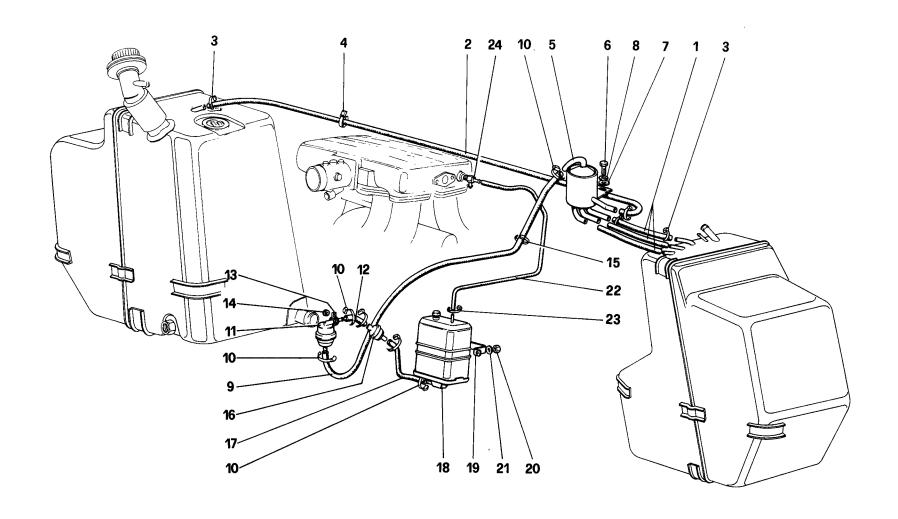

#### **ELENCO DELLE TAVOLE**

- Tavola 1 Gruppo motore Cambio e supporti
- Tavola 2 Basamento
- Tavola 3 Albero motore Bielle e pistoni
- Tavola 4 Corpo intermedio e volano motore
- Tavola 5 Testa cilindri destra
- Tavola 6 Testa cilindri sinistra
- Tavola 7 Distribuzione Punterie
- Tavola 8 Distribuzione Comandi
- Tavola 9 Pompa aria e tubazioni
- Tavola 10 Impianto antievaporazione
- Tavola 11 Pompa e tubazioni alimentazione
- Tavola 12 Ripartitore carburante e tubazioni
- **Tavola 13** Presa aria e collettori
- Tavola 14 Corpo farfalla e comando acceleratore
- Tavola 15 Impianto di scarico
- Tavola 16 Impianto ricircolazione gas di scarico
- Tavola 17 Riciclo vapori olio
- Tavola 18 Lubrificazione
- Tavola 19 Impianto raffredamento
- Tavola 20 Pompa acqua e tubazioni
- Tavola 21 Frizione e comandi
- Tavola 22 Rinvio cambio

Table 12 - Fuel injection system - Fuel distributors, lines

Table 13 - Air intake and manifolds

Table 14 - Throttle housing and linkage

Table 15 - Exhaust system

Table 16 - EGR system

Table 17 - Blow - by system