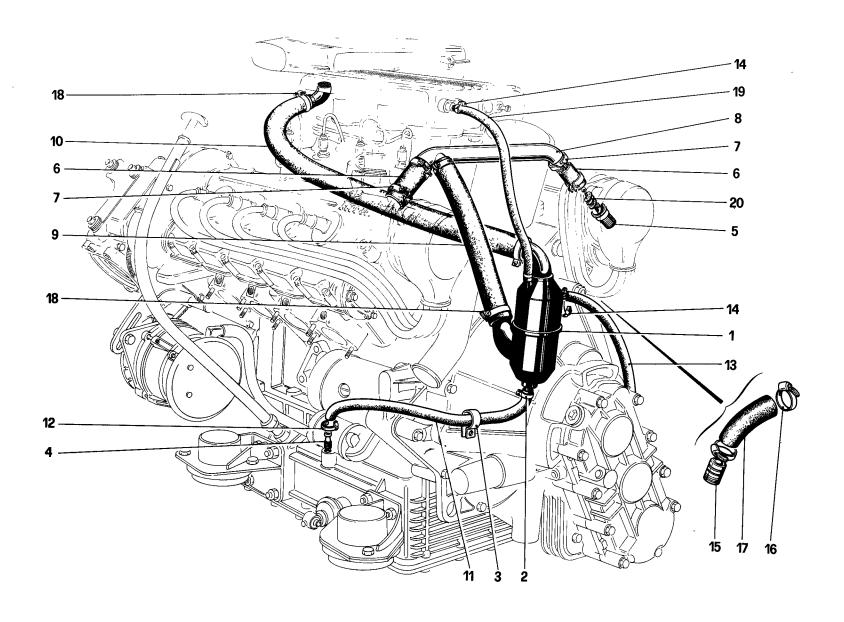

#### **ELENCO DELLE TAVOLE**

- Tavola 1 Gruppo motore Cambio e supporti
- Tavola 2 Basamento
- Tavola 3 Albero motore Bielle e pistoni
- Tavola 4 Corpo intermedio e volano motore
- Tavola 5 Testa cilindri destra
- Tavola 6 Testa cilindri sinistra
- Tavola 7 Distribuzione Punterie
- Tavola 8 Distribuzione Comandi
- Tavola 9 Pompa aria e tubazioni
- Tavola 10 Impianto antievaporazione
- Tavola 11 Pompa e tubazioni alimentazione
- Tavola 12 Ripartitore carburante e tubazioni
- **Tavola 13** Presa aria e collettori
- Tavola 14 Corpo farfalla e comando acceleratore
- Tavola 15 Impianto di scarico
- Tavola 16 Impianto ricircolazione gas di scarico
- Tavola 17 Riciclo vapori olio
- Tavola 18 Lubrificazione
- Tavola 19 Impianto raffredamento
- Tavola 20 Pompa acqua e tubazioni
- Tavola 21 Frizione e comandi
- Tavola 22 Rinvio cambio

Table 12 - Fuel injection system - Fuel distributors, lines

Table 13 - Air intake and manifolds

Table 14 - Throttle housing and linkage

Table 15 - Exhaust system

Table 16 - EGR system

Table 17 - Blow - by system

Table 18 - Lubrication system

Table 19 - Cooling system

Table 20 - Water pump and pipings

Table 21 - Clutch and controls

**Table 22** • Gearbox transmission

Table 23 - Gearbox - Differential housing and oil sump