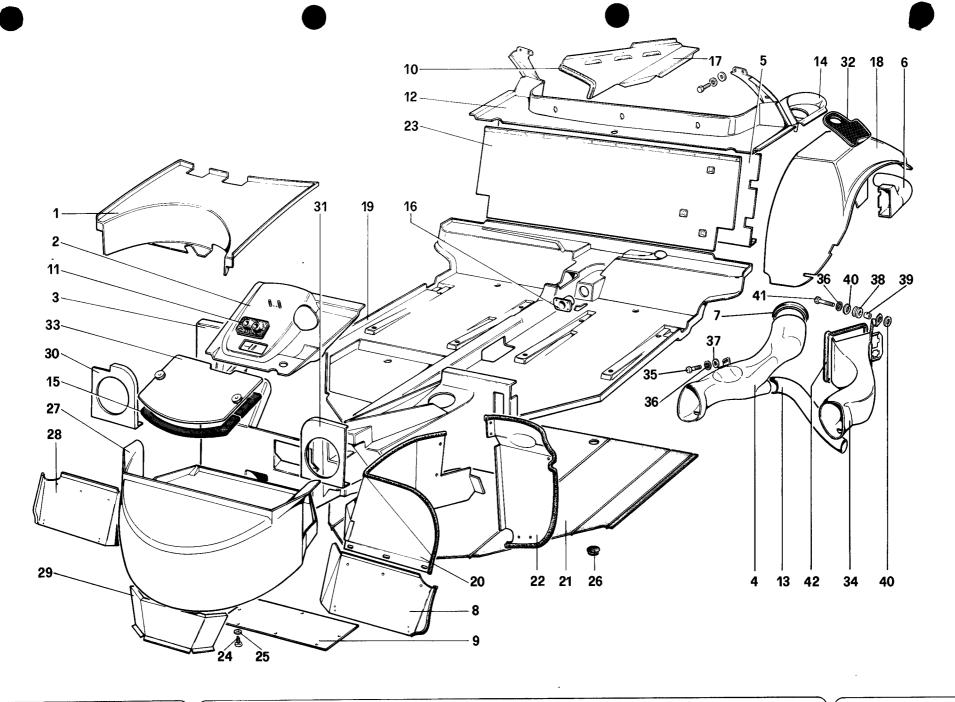

#### **ELENCO DELLE TAVOLE**

- Tavola 1 Gruppo motore Cambio e supporti
- Tavola 2 Basamento
- Tavola 3 Albero motore Bielle e pistoni
- Tavola 4 Corpo intermedio e volano motore
- Tavola 5 Testa cilindri destra
- Tavola 6 Testa cilindri sinistra
- Tavola 7 Distribuzione Punterie
- Tavola 8 Distribuzione Comandi
- Tavola 9 Pompa aria e tubazioni
- Tavola 10 Impianto antievaporazione
- Tavola 11 Pompa e tubazioni alimentazione
- Tavola 12 Ripartitore carburante e tubazioni
- **Tavola 13** Presa aria e collettori
- Tavola 14 Corpo farfalla e comando acceleratore
- Tavola 15 Impianto di scarico
- Tavola 16 Impianto ricircolazione gas di scarico
- Tavola 17 Riciclo vapori olio
- Tavola 18 Lubrificazione
- Tavola 19 Impianto raffredamento
- Tavola 20 Pompa acqua e tubazioni
- Tavola 21 Frizione e comandi
- Tavola 22 Rinvio cambio

- Tavola 23 Scatola cambio differenziale e coppa olio
- Tavola 24 Ruotismi albero primario cambio
- Tavola 25 Ruotismi albero secondario cambio
- Tavola 26 Comandi interni cambio
- Tavola 27 Comandi esterni cambio
- Tavola 28 Differenziale e semiassi
- Tavola 29 Pedaliera comando frizione e freni
- Tavola 30 Impianto freni
- Tavola 31 Pinze freni anteriori e posteriori
- Tavola 32 Comando freno a mano
- Tavola 33 Scatola guida e organi sterzo
- Tavola 34 Comando sterzo
- Tavola 35 Sospensione anteriore Ammortizzatore e disco freno
- **Tavola 36** Sospensione anteriore Leve
- Tavola 37 Sospensione posteriore Ammortizzatore e disco freno
- **Tavola 38** Sospensione posteriore Leve
- Tavola 39 Ruote
- Tavola 40 Accensione motore
- Tavola 41 Generazione di corrente
- Tavola 42 Impianto aria condizionata
- Tavola 43 Compressore aria condizionata e comandi
- Tavola 44 Dotazione attrezzi