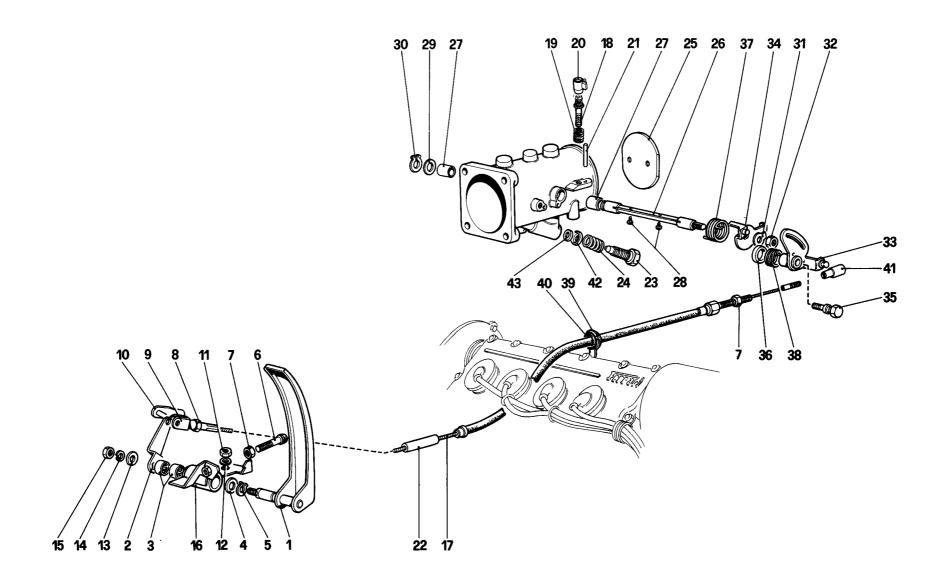

#### **ELENCO DELLE TAVOLE**

- Tavola 1 Gruppo motore Cambio e supporti
- Tavola 2 Basamento
- Tavola 3 Albero motore Bielle e pistoni
- Tavola 4 Corpo intermedio e volano motore
- Tavola 5 Testa cilindri destra
- Tavola 6 Testa cilindri sinistra
- Tavola 7 Distribuzione Punterie
- Tavola 8 Distribuzione Comandi
- Tavola 9 Pompa aria e tubazioni
- Tavola 10 Impianto antievaporazione
- Tavola 11 Pompa e tubazioni alimentazione
- Tavola 12 Ripartitore carburante e tubazioni
- **Tavola 13** Presa aria e collettori
- Tavola 14 Corpo farfalla e comando acceleratore
- Tavola 15 Impianto di scarico
- Tavola 16 Impianto ricircolazione gas di scarico
- Tavola 17 Riciclo vapori olio
- Tavola 18 Lubrificazione
- Tavola 19 Impianto raffredamento
- Tavola 20 Pompa acqua e tubazioni
- Tavola 21 Frizione e comandi
- Tavola 22 Rinvio cambio

- Tavola 23 Scatola cambio differenziale e coppa olio
- Tavola 24 Ruotismi albero primario cambio
- Tavola 25 Ruotismi albero secondario cambio
- Tavola 26 Comandi interni cambio
- Tavola 27 Comandi esterni cambio
- Tavola 28 Differenziale e semiassi
- Tavola 29 Pedaliera comando frizione e freni
- Tavola 30 Impianto freni
- Tavola 31 Pinze freni anteriori e posteriori
- Tavola 32 Comando freno a mano
- Tavola 33 Scatola guida e organi sterzo
- Tavola 34 Comando sterzo
- Tavola 35 Sospensione anteriore Ammortizzatore e disco freno
- **Tavola 36** Sospensione anteriore Leve
- Tavola 37 Sospensione posteriore Ammortizzatore e disco freno
- **Tavola 38** Sospensione posteriore Leve
- Tavola 39 Ruote
- Tavola 40 Accensione motore
- Tavola 41 Generazione di corrente
- Tavola 42 Impianto aria condizionata
- Tavola 43 Compressore aria condizionata e comandi
- Tavola 44 Dotazione attrezzi