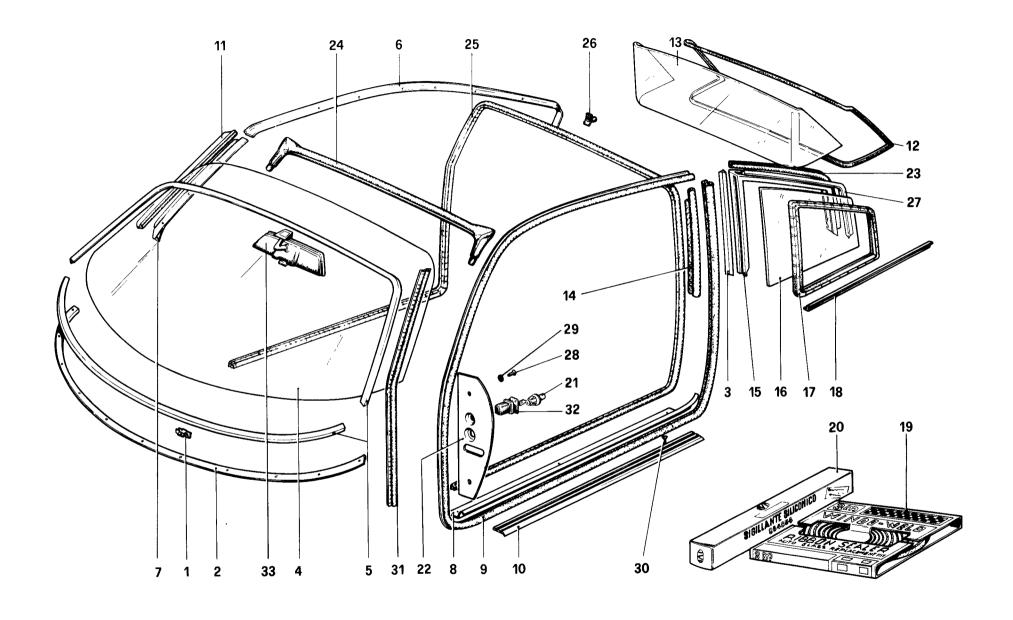

#### **ELENCO DELLE TAVOLE**

- Tavola 1 Gruppo motore Cambio e supporti
- Tavola 2 Basamento
- Tavola 3 Albero motore Bielle e pistoni
- Tavola 4 Corpo intermedio e volano motore
- Tavola 5 Testa cilindri destra
- Tavola 6 Testa cilindri sinistra
- Tavola 7 Distribuzione Punterie
- Tavola 8 Distribuzione Comandi
- Tavola 9 Pompa aria e tubazioni
- Tavola 10 Impianto antievaporazione
- Tavola 11 Pompa e tubazioni alimentazione
- Tavola 12 Ripartitore carburante e tubazioni
- **Tavola 13** Presa aria e collettori
- Tavola 14 Corpo farfalla e comando acceleratore
- Tavola 15 Impianto di scarico
- Tavola 16 Impianto ricircolazione gas di scarico
- Tavola 17 Riciclo vapori olio
- Tavola 18 Lubrificazione
- Tavola 19 Impianto raffredamento
- Tavola 20 Pompa acqua e tubazioni
- Tavola 21 Frizione e comandi
- Tavola 22 Rinvio cambio

- Tavola 23 Scatola cambio differenziale e coppa olio
- Tavola 24 Ruotismi albero primario cambio
- Tavola 25 Ruotismi albero secondario cambio
- Tavola 26 Comandi interni cambio
- Tavola 27 Comandi esterni cambio
- Tavola 28 Differenziale e semiassi
- Tavola 29 Pedaliera comando frizione e freni
- Tavola 30 Impianto freni
- Tavola 31 Pinze freni anteriori e posteriori
- Tavola 32 Comando freno a mano
- Tavola 33 Scatola guida e organi sterzo
- Tavola 34 Comando sterzo
- Tavola 35 Sospensione anteriore Ammortizzatore e disco freno
- **Tavola 36** Sospensione anteriore Leve
- Tavola 37 Sospensione posteriore Ammortizzatore e disco freno
- **Tavola 38** Sospensione posteriore Leve
- Tavola 39 Ruote
- Tavola 40 Accensione motore
- Tavola 41 Generazione di corrente
- Tavola 42 Impianto aria condizionata
- Tavola 43 Compressore aria condizionata e comandi
- Tavola 44 Dotazione attrezzi