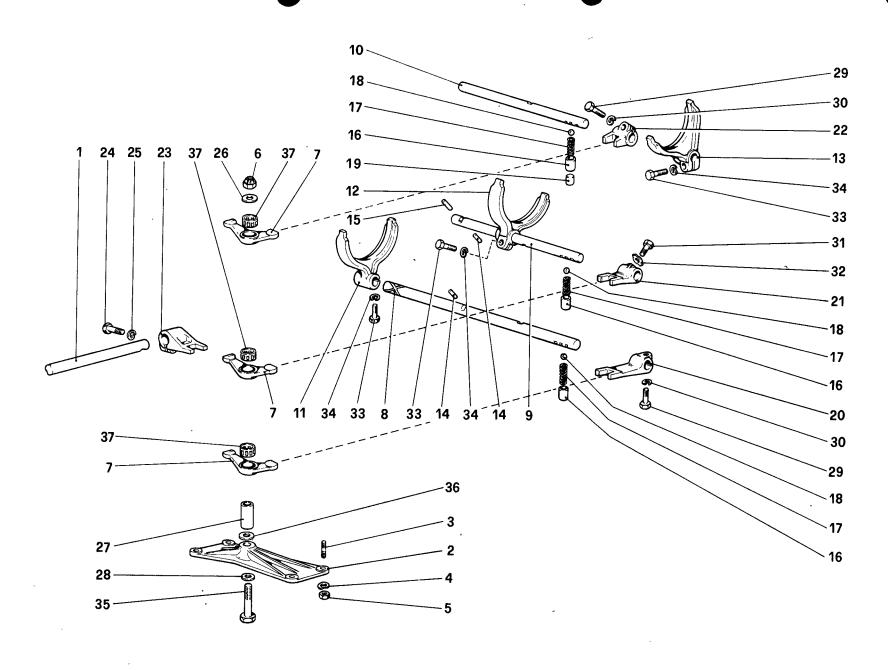

Table 36 - Front suspension - Wishbones

Table 37 - Rear suspension - Shock absorber and brake disc.

 Table 38 - Rear suspension - Wishbones

Table 39 - Wheels

Table 40 - Engine ignition

 Table 41 Electric generating system