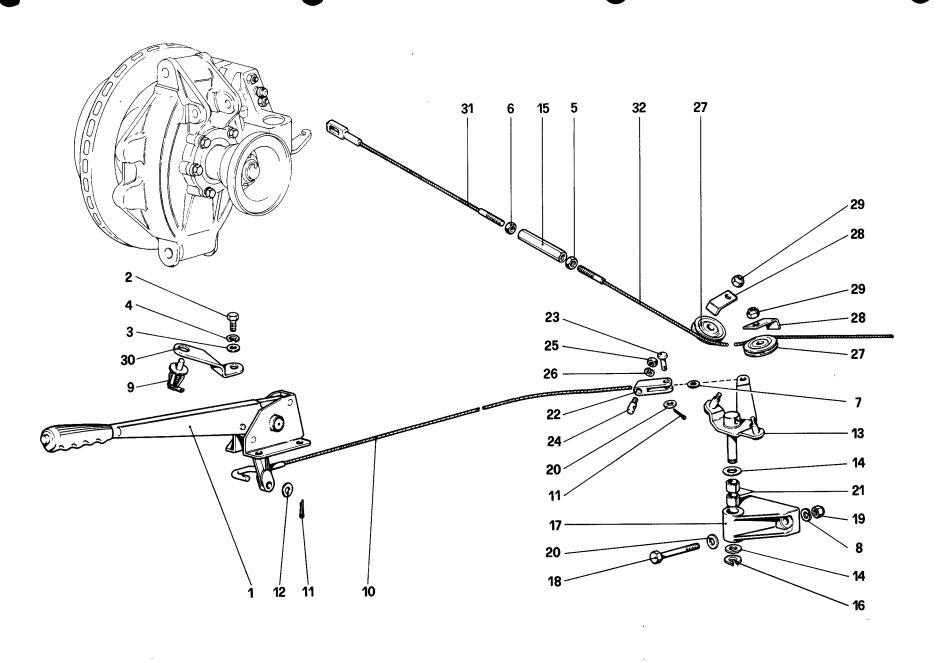

Table 30 - Brake system

Table 31 - Calipers for front and rear brakes

Table 32 - Hand - brake control

Table 33 - Steering box and linkage

Table 34 - Steering column

Table 35 - Front suspension - Shock absorber and brake disc