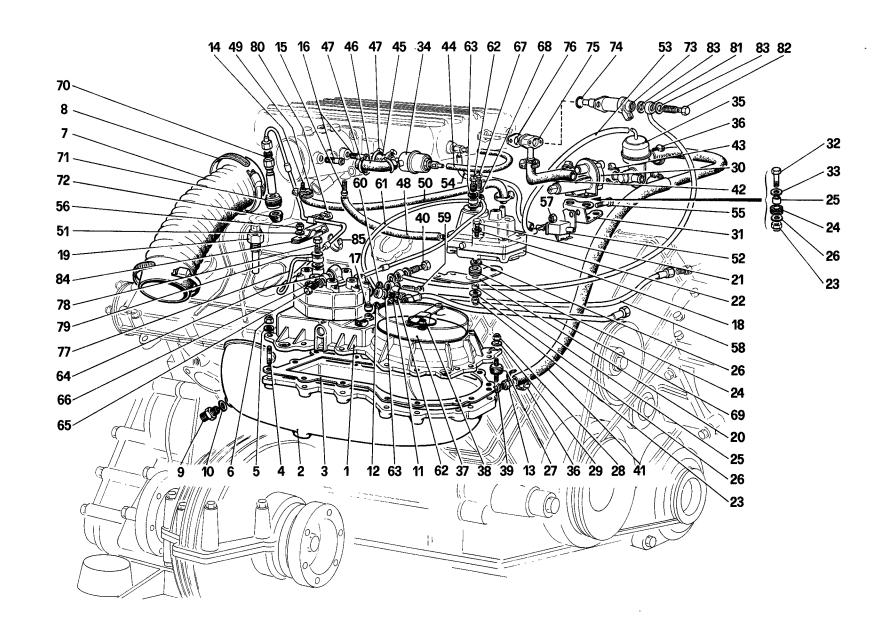

#### **ELENCO DELLE TAVOLE**

- Tavola 1 Gruppo motore Cambio e supporti
- Tavola 2 Basamento
- Tavola 3 Albero motore Bielle e pistoni
- Tavola 4 Corpo intermedio e volano motore
- Tavola 5 Testa cilindri destra
- Tavola 6 Testa cilindri sinistra
- Tavola 7 Distribuzione Punterie
- Tavola 8 Distribuzione Comandi
- Tavola 9 Pompa aria e tubazioni
- Tavola 10 Impianto antievaporazione
- Tavola 11 Pompa e tubazioni alimentazione
- Tavola 12 Ripartitore carburante e tubazioni
- **Tavola 13** Presa aria e collettori
- Tavola 14 Corpo farfalla e comando acceleratore
- Tavola 15 Impianto di scarico
- Tavola 16 Impianto ricircolazione gas di scarico
- Tavola 17 Riciclo vapori olio
- Tavola 18 Lubrificazione
- Tavola 19 Impianto raffredamento
- Tavola 20 Pompa acqua e tubazioni
- Tavola 21 Frizione e comandi
- Tavola 22 Rinvio cambio

- Tavola 23 Scatola cambio differenziale e coppa olio
- Tavola 24 Ruotismi albero primario cambio
- Tavola 25 Ruotismi albero secondario cambio
- Tavola 26 Comandi interni cambio
- Tavola 27 Comandi esterni cambio
- Tavola 28 Differenziale e semiassi
- Tavola 29 Pedaliera comando frizione e freni
- Tavola 30 Impianto freni
- Tavola 31 Pinze freni anteriori e posteriori
- Tavola 32 Comando freno a mano
- Tavola 33 Scatola guida e organi sterzo
- Tavola 34 Comando sterzo
- Tavola 35 Sospensione anteriore Ammortizzatore e disco freno
- **Tavola 36** Sospensione anteriore Leve
- Tavola 37 Sospensione posteriore Ammortizzatore e disco freno
- **Tavola 38** Sospensione posteriore Leve
- Tavola 39 Ruote
- Tavola 40 Accensione motore
- Tavola 41 Generazione di corrente
- Tavola 42 Impianto aria condizionata
- Tavola 43 Compressore aria condizionata e comandi
- Tavola 44 Dotazione attrezzi