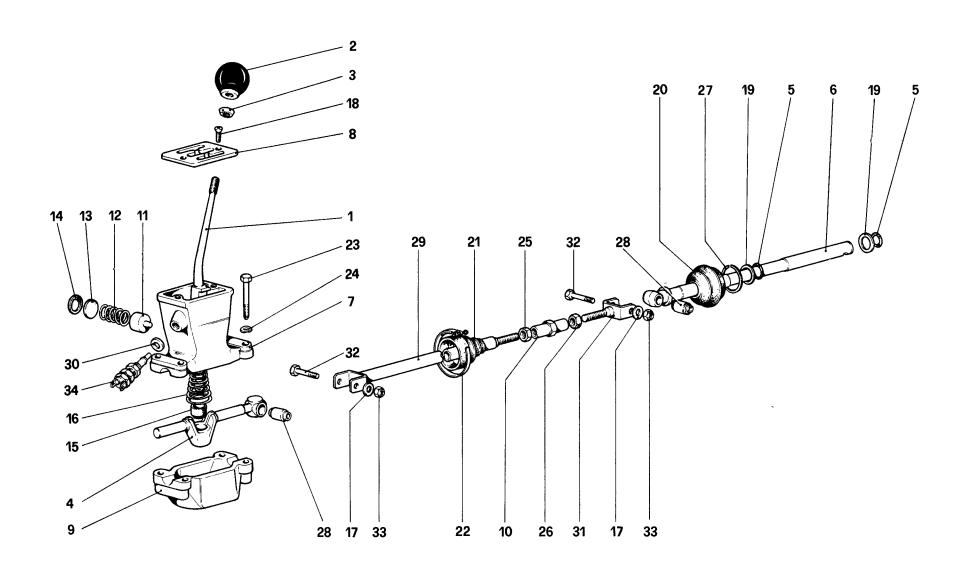

Table 24 - Main shaft gears

Table 25 - Lay shaft gears

Table 26 - Inside gearbox controls

Table 27 - Outside gearbox controls

Table 28 - Differential and axle shafts

Table 29 - Pedal board - Brake and clutch controls