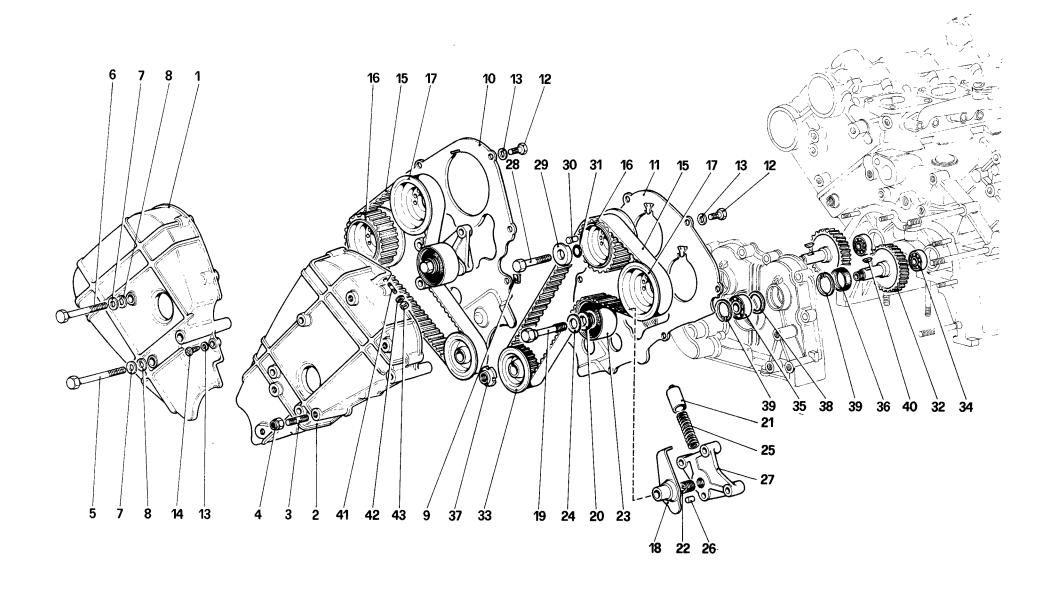

#### **ELENCO DELLE TAVOLE**

- Tavola 1 Gruppo motore Cambio e supporti
- Tavola 2 Basamento
- Tavola 3 Albero motore Bielle e pistoni
- Tavola 4 Corpo intermedio e volano motore
- Tavola 5 Testa cilindri destra
- Tavola 6 Testa cilindri sinistra
- Tavola 7 Distribuzione Punterie
- Tavola 8 Distribuzione Comandi
- Tavola 9 Pompa aria e tubazioni
- Tavola 10 Impianto antievaporazione
- Tavola 11 Pompa e tubazioni alimentazione
- Tavola 12 Ripartitore carburante e tubazioni
- **Tavola 13** Presa aria e collettori
- Tavola 14 Corpo farfalla e comando acceleratore
- Tavola 15 Impianto di scarico
- Tavola 16 Impianto ricircolazione gas di scarico
- Tavola 17 Riciclo vapori olio
- Tavola 18 Lubrificazione
- Tavola 19 Impianto raffredamento
- Tavola 20 Pompa acqua e tubazioni
- Tavola 21 Frizione e comandi
- Tavola 22 Rinvio cambio

#### LIST OF TABLE

Table 1 - Engine - gearbox and supports

Table 2 - Crankcase

Table 3 - Crankshaft - Connecting rods and pistons

**Table 4** - Flywheel and clutch housing spacer

Table 5 - Cylinder head (Right)

Table 6 - Cylinder head (Left)

Table 7 - Timing system - Tappets

Table 8 - Timing system - Controls

Table 9 - Air pump and pipings

Table 10 - Antievaporative emission control system

Table 11 - Fuel pump and pipes