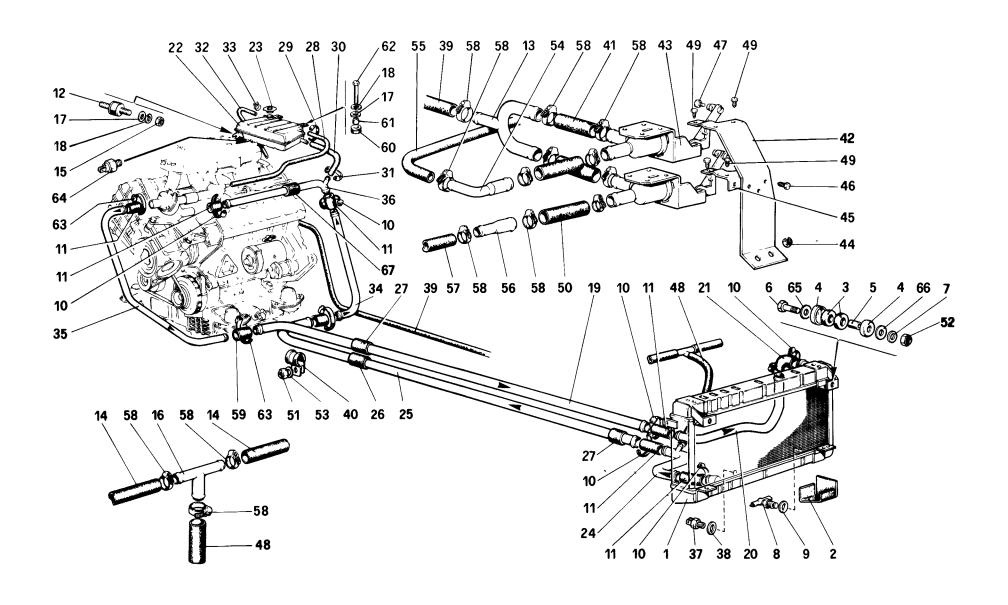

#### **ELENCO DELLE TAVOLE**

- Tavola 1 Gruppo motore Cambio e supporti
- Tavola 2 Basamento
- Tavola 3 Albero motore Bielle e pistoni
- Tavola 4 Corpo intermedio e volano motore
- Tavola 5 Testa cilindri destra
- Tavola 6 Testa cilindri sinistra
- Tavola 7 Distribuzione Punterie
- Tavola 8 Distribuzione Comandi
- Tavola 9 Pompa aria e tubazioni
- Tavola 10 Impianto antievaporazione
- Tavola 11 Pompa e tubazioni alimentazione
- Tavola 12 Ripartitore carburante e tubazioni
- **Tavola 13** Presa aria e collettori
- Tavola 14 Corpo farfalla e comando acceleratore
- Tavola 15 Impianto di scarico
- Tavola 16 Impianto ricircolazione gas di scarico
- Tavola 17 Riciclo vapori olio
- Tavola 18 Lubrificazione
- Tavola 19 Impianto raffredamento
- Tavola 20 Pompa acqua e tubazioni
- Tavola 21 Frizione e comandi
- Tavola 22 Rinvio cambio

Table 18 - Lubrication system

Table 19 - Cooling system

Table 20 - Water pump and pipings

Table 21 - Clutch and controls

**Table 22** • Gearbox transmission

Table 23 - Gearbox - Differential housing and oil sump