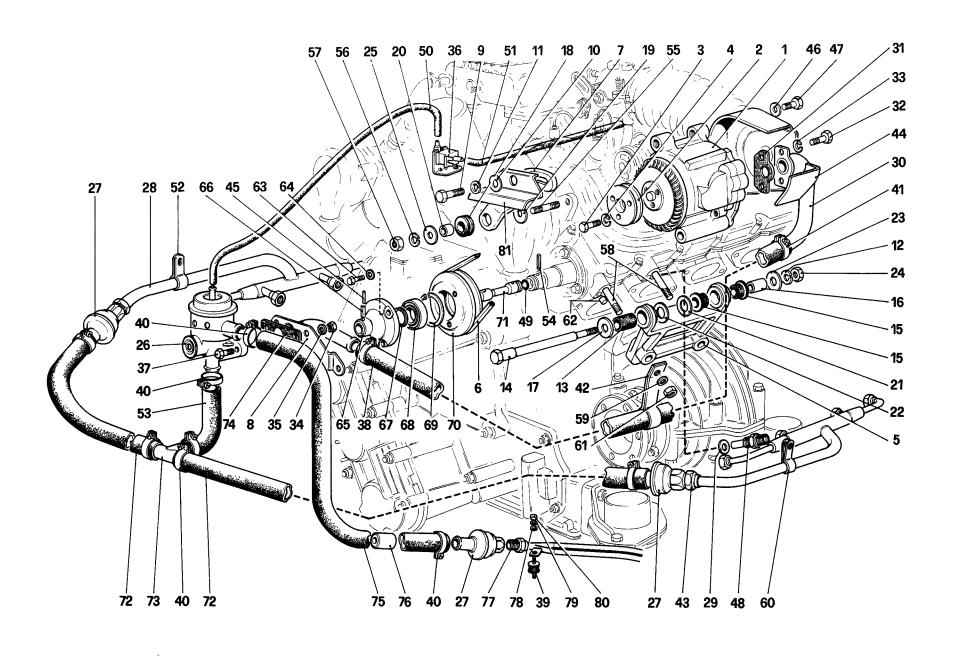

Table 18 - Lubrication system

Table 19 - Cooling system

Table 20 - Water pump and pipings

Table 21 - Clutch and controls

**Table 22** • Gearbox transmission

Table 23 - Gearbox - Differential housing and oil sump