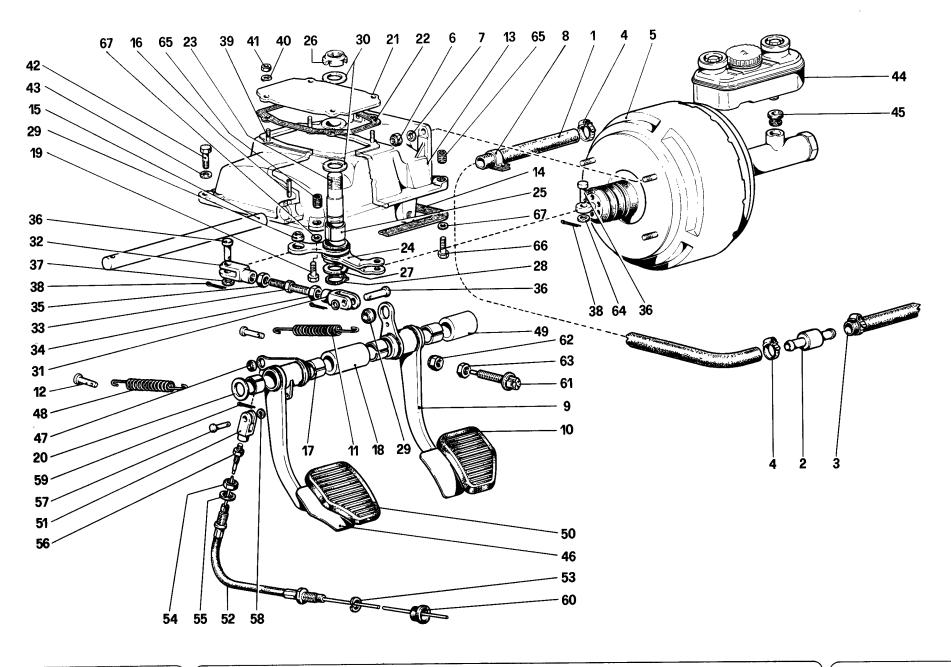

Table 24 - Main shaft gears

Table 25 - Lay shaft gears

Table 26 - Inside gearbox controls

Table 27 - Outside gearbox controls

Table 28 - Differential and axle shafts

Table 29 - Pedal board - Brake and clutch controls