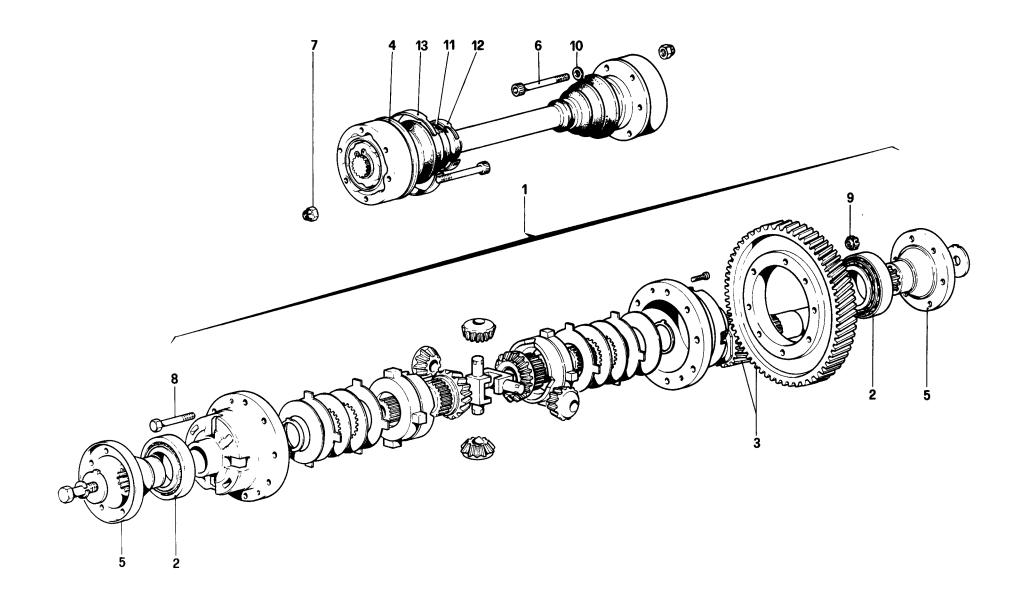

Table 24 - Main shaft gears

Table 25 - Lay shaft gears

Table 26 - Inside gearbox controls

Table 27 - Outside gearbox controls

Table 28 - Differential and axle shafts

Table 29 - Pedal board - Brake and clutch controls