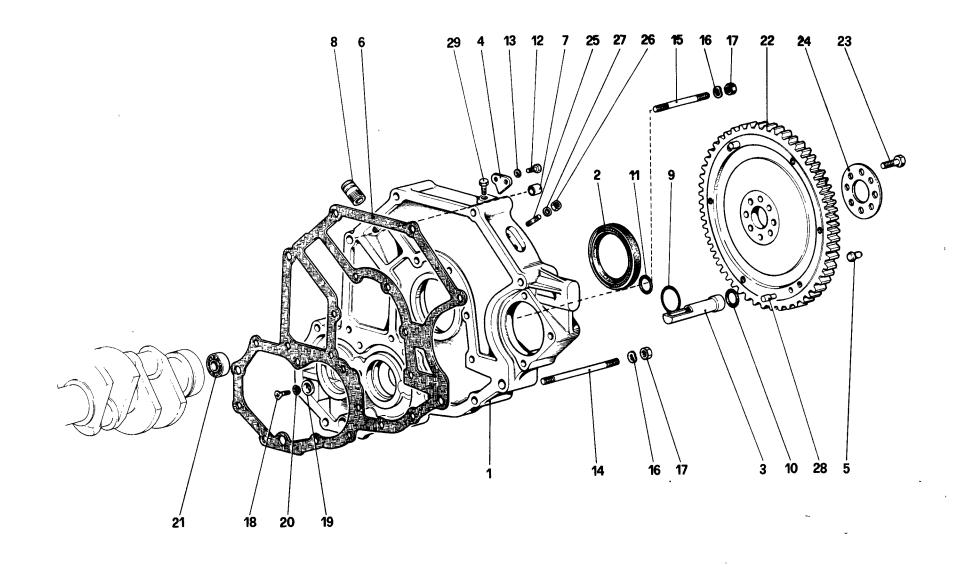

#### **ELENCO DELLE TAVOLE**

- Tavola 1 Gruppo motore Cambio e supporti
- Tavola 2 Basamento
- Tavola 3 Albero motore Bielle e pistoni
- Tavola 4 Corpo intermedio e volano motore
- Tavola 5 Testa cilindri destra
- Tavola 6 Testa cilindri sinistra
- Tavola 7 Distribuzione Punterie
- Tavola 8 Distribuzione Comandi
- Tavola 9 Pompa aria e tubazioni
- Tavola 10 Impianto antievaporazione
- Tavola 11 Pompa e tubazioni alimentazione
- Tavola 12 Ripartitore carburante e tubazioni
- **Tavola 13** Presa aria e collettori
- Tavola 14 Corpo farfalla e comando acceleratore
- Tavola 15 Impianto di scarico
- Tavola 16 Impianto ricircolazione gas di scarico
- Tavola 17 Riciclo vapori olio
- Tavola 18 Lubrificazione
- Tavola 19 Impianto raffredamento
- Tavola 20 Pompa acqua e tubazioni
- Tavola 21 Frizione e comandi
- Tavola 22 Rinvio cambio

#### LIST OF TABLE

Table 1 - Engine - gearbox and supports

Table 2 - Crankcase

Table 3 - Crankshaft - Connecting rods and pistons

**Table 4** - Flywheel and clutch housing spacer

Table 5 - Cylinder head (Right)