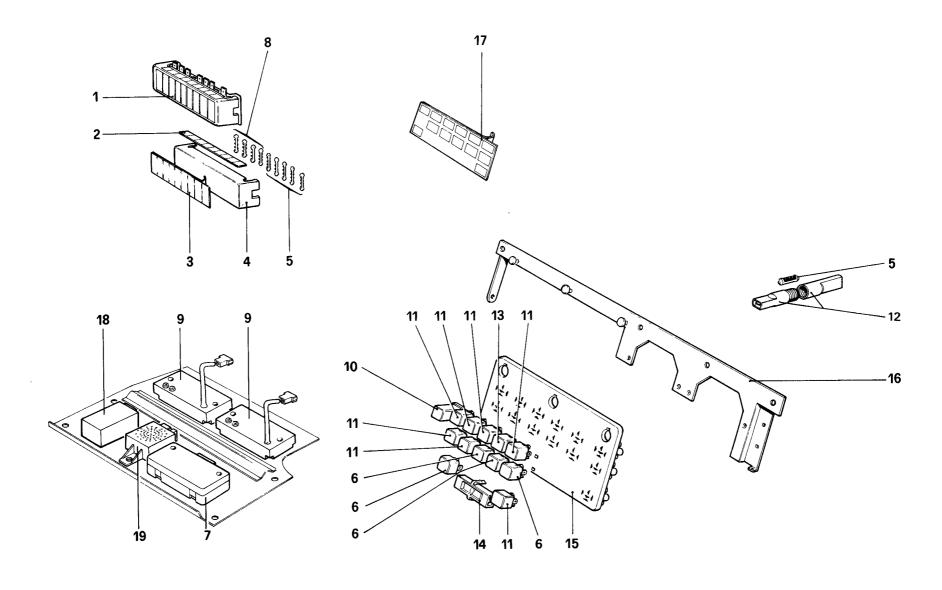

#### **ELENCO DELLE TAVOLE**

- Tavola 1 Gruppo motore Cambio e supporti
- Tavola 2 Basamento
- Tavola 3 Albero motore Bielle e pistoni
- Tavola 4 Corpo intermedio e volano motore
- Tavola 5 Testa cilindri destra
- Tavola 6 Testa cilindri sinistra
- Tavola 7 Distribuzione Punterie
- Tavola 8 Distribuzione Comandi
- Tavola 9 Pompa aria e tubazioni
- Tavola 10 Impianto antievaporazione
- Tavola 11 Pompa e tubazioni alimentazione
- Tavola 12 Ripartitore carburante e tubazioni
- **Tavola 13** Presa aria e collettori
- Tavola 14 Corpo farfalla e comando acceleratore
- Tavola 15 Impianto di scarico
- Tavola 16 Impianto ricircolazione gas di scarico
- Tavola 17 Riciclo vapori olio
- Tavola 18 Lubrificazione
- Tavola 19 Impianto raffredamento
- Tavola 20 Pompa acqua e tubazioni
- Tavola 21 Frizione e comandi
- Tavola 22 Rinvio cambio