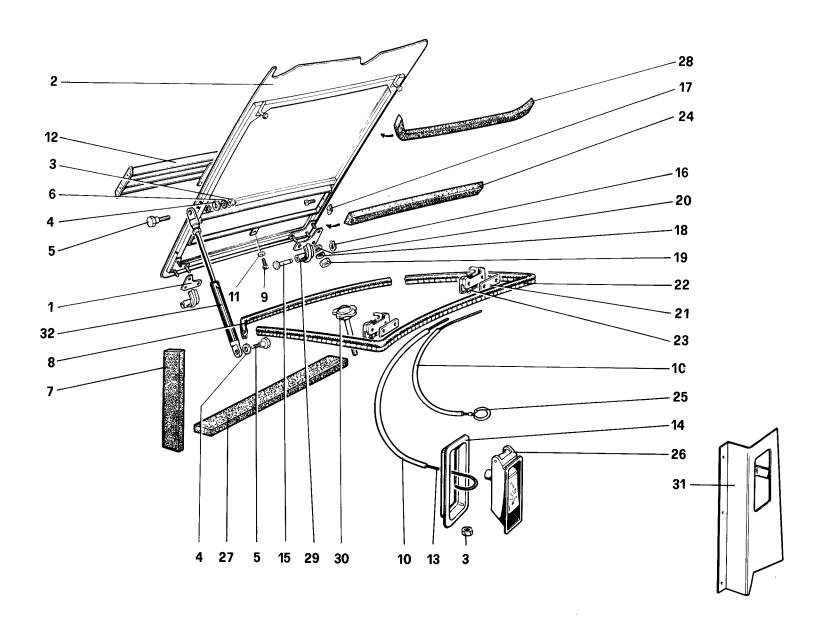

#### **ELENCO DELLE TAVOLE**

- Tavola 1 Gruppo motore Cambio e supporti
- Tavola 2 Basamento
- Tavola 3 Albero motore Bielle e pistoni
- Tavola 4 Corpo intermedio e volano motore
- Tavola 5 Testa cilindri destra
- Tavola 6 Testa cilindri sinistra
- Tavola 7 Distribuzione Punterie
- Tavola 8 Distribuzione Comandi
- Tavola 9 Pompa aria e tubazioni
- Tavola 10 Impianto antievaporazione
- Tavola 11 Pompa e tubazioni alimentazione
- Tavola 12 Ripartitore carburante e tubazioni
- **Tavola 13** Presa aria e collettori
- Tavola 14 Corpo farfalla e comando acceleratore
- Tavola 15 Impianto di scarico
- Tavola 16 Impianto ricircolazione gas di scarico
- Tavola 17 Riciclo vapori olio
- Tavola 18 Lubrificazione
- Tavola 19 Impianto raffredamento
- Tavola 20 Pompa acqua e tubazioni
- Tavola 21 Frizione e comandi
- Tavola 22 Rinvio cambio

- Tavola 23 Scatola cambio differenziale e coppa olio
- Tavola 24 Ruotismi albero primario cambio
- Tavola 25 Ruotismi albero secondario cambio
- Tavola 26 Comandi interni cambio
- Tavola 27 Comandi esterni cambio
- Tavola 28 Differenziale e semiassi
- Tavola 29 Pedaliera comando frizione e freni
- Tavola 30 Impianto freni
- Tavola 31 Pinze freni anteriori e posteriori
- Tavola 32 Comando freno a mano
- Tavola 33 Scatola guida e organi sterzo
- Tavola 34 Comando sterzo
- Tavola 35 Sospensione anteriore Ammortizzatore e disco freno
- **Tavola 36** Sospensione anteriore Leve
- Tavola 37 Sospensione posteriore Ammortizzatore e disco freno
- **Tavola 38** Sospensione posteriore Leve
- Tavola 39 Ruote
- Tavola 40 Accensione motore
- Tavola 41 Generazione di corrente
- Tavola 42 Impianto aria condizionata
- Tavola 43 Compressore aria condizionata e comandi
- Tavola 44 Dotazione attrezzi