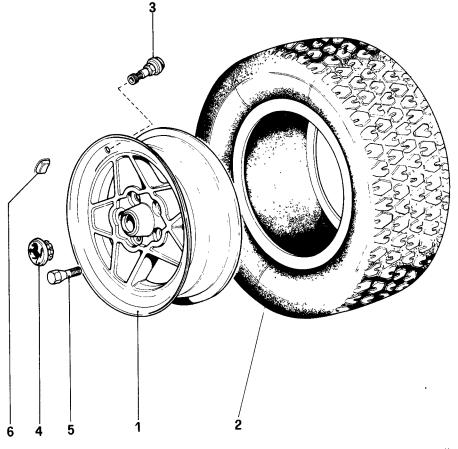

Table 36 - Front suspension - Wishbones

Table 37 - Rear suspension - Shock absorber and brake disc.

 Table 38 - Rear suspension - Wishbones

Table 39 - Wheels

Table 40 - Engine ignition

 Table 41 Electric generating system