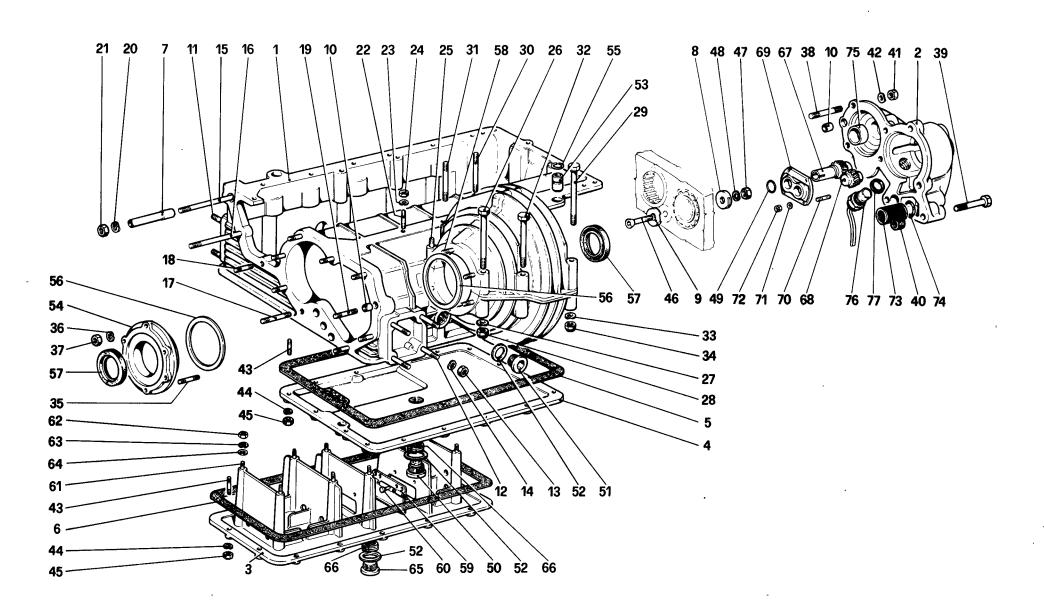

Table 18 - Lubrication system

Table 19 - Cooling system

Table 20 - Water pump and pipings

Table 21 - Clutch and controls

**Table 22** • Gearbox transmission

Table 23 - Gearbox - Differential housing and oil sump