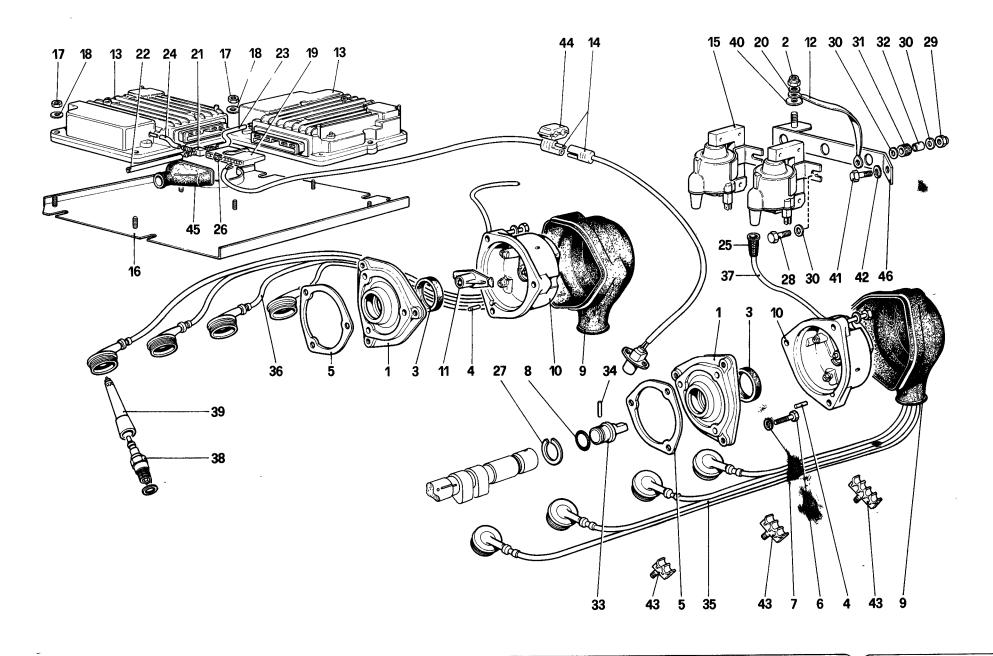

#### **ELENCO DELLE TAVOLE**

- Tavola 1 Gruppo motore Cambio e supporti
- Tavola 2 Basamento
- Tavola 3 Albero motore Bielle e pistoni
- Tavola 4 Corpo intermedio e volano motore
- Tavola 5 Testa cilindri destra
- Tavola 6 Testa cilindri sinistra
- Tavola 7 Distribuzione Punterie
- Tavola 8 Distribuzione Comandi
- Tavola 9 Pompa aria e tubazioni
- Tavola 10 Impianto antievaporazione
- Tavola 11 Pompa e tubazioni alimentazione
- Tavola 12 Ripartitore carburante e tubazioni
- **Tavola 13** Presa aria e collettori
- Tavola 14 Corpo farfalla e comando acceleratore
- Tavola 15 Impianto di scarico
- Tavola 16 Impianto ricircolazione gas di scarico
- Tavola 17 Riciclo vapori olio
- Tavola 18 Lubrificazione
- Tavola 19 Impianto raffredamento
- Tavola 20 Pompa acqua e tubazioni
- Tavola 21 Frizione e comandi
- Tavola 22 Rinvio cambio

Table 42 - Air conditioning system

Table 43 - Air conditioning compressor and controls

Table 44 - Tool - kit