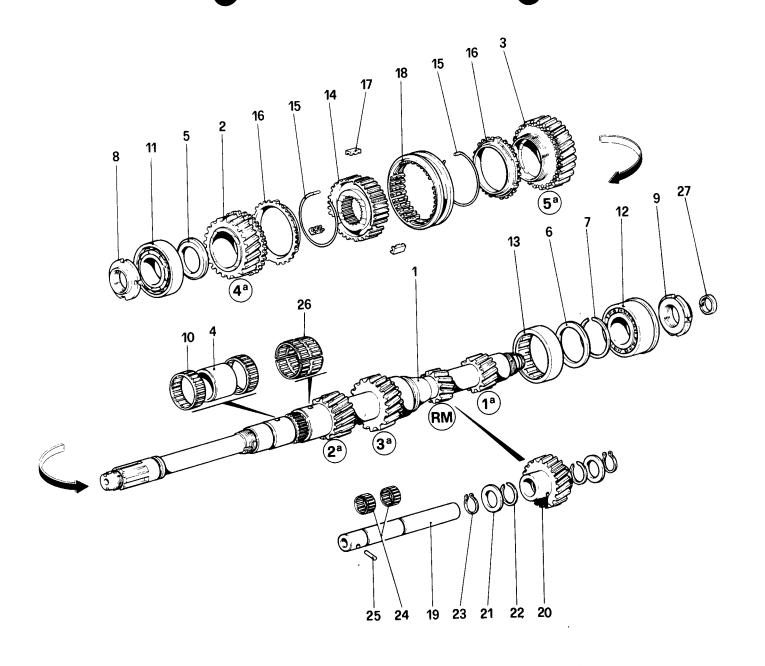

Table 24 - Main shaft gears

Table 25 - Lay shaft gears

Table 26 - Inside gearbox controls

Table 27 - Outside gearbox controls

Table 28 - Differential and axle shafts

Table 29 - Pedal board - Brake and clutch controls