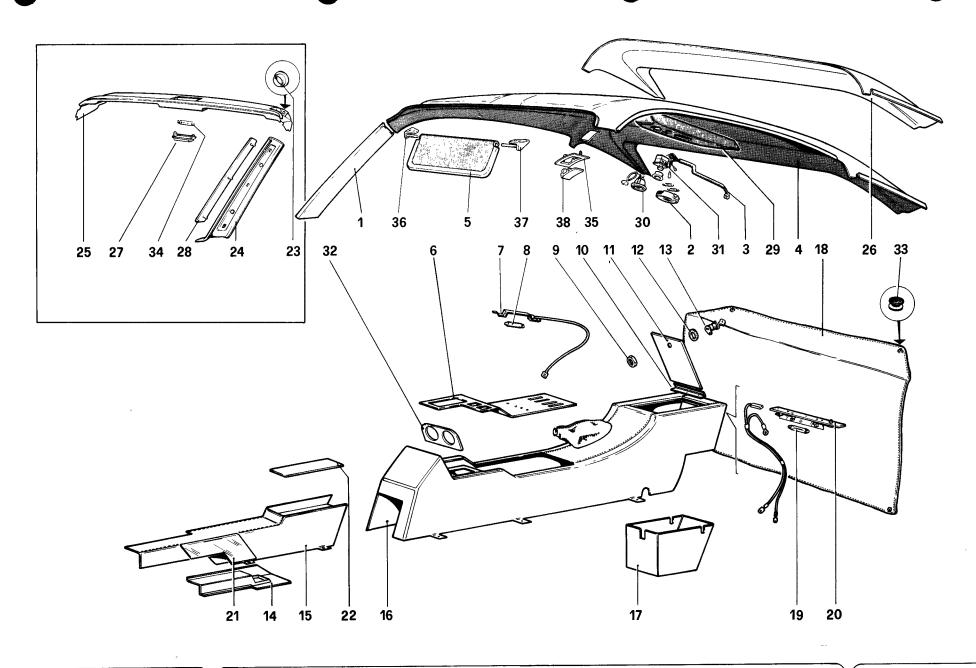

#### **ELENCO DELLE TAVOLE**

- Tavola 1 Gruppo motore Cambio e supporti
- Tavola 2 Basamento
- Tavola 3 Albero motore Bielle e pistoni
- Tavola 4 Corpo intermedio e volano motore
- Tavola 5 Testa cilindri destra
- Tavola 6 Testa cilindri sinistra
- Tavola 7 Distribuzione Punterie
- Tavola 8 Distribuzione Comandi
- Tavola 9 Pompa aria e tubazioni
- Tavola 10 Impianto antievaporazione
- Tavola 11 Pompa e tubazioni alimentazione
- Tavola 12 Ripartitore carburante e tubazioni
- **Tavola 13** Presa aria e collettori
- Tavola 14 Corpo farfalla e comando acceleratore
- Tavola 15 Impianto di scarico
- Tavola 16 Impianto ricircolazione gas di scarico
- Tavola 17 Riciclo vapori olio
- Tavola 18 Lubrificazione
- Tavola 19 Impianto raffredamento
- Tavola 20 Pompa acqua e tubazioni
- Tavola 21 Frizione e comandi
- Tavola 22 Rinvio cambio

- Tavola 23 Scatola cambio differenziale e coppa olio
- Tavola 24 Ruotismi albero primario cambio
- Tavola 25 Ruotismi albero secondario cambio
- Tavola 26 Comandi interni cambio
- Tavola 27 Comandi esterni cambio
- Tavola 28 Differenziale e semiassi
- Tavola 29 Pedaliera comando frizione e freni
- Tavola 30 Impianto freni
- Tavola 31 Pinze freni anteriori e posteriori
- Tavola 32 Comando freno a mano
- Tavola 33 Scatola guida e organi sterzo
- Tavola 34 Comando sterzo
- Tavola 35 Sospensione anteriore Ammortizzatore e disco freno
- **Tavola 36** Sospensione anteriore Leve
- Tavola 37 Sospensione posteriore Ammortizzatore e disco freno
- **Tavola 38** Sospensione posteriore Leve
- Tavola 39 Ruote
- Tavola 40 Accensione motore
- Tavola 41 Generazione di corrente
- Tavola 42 Impianto aria condizionata
- Tavola 43 Compressore aria condizionata e comandi
- Tavola 44 Dotazione attrezzi