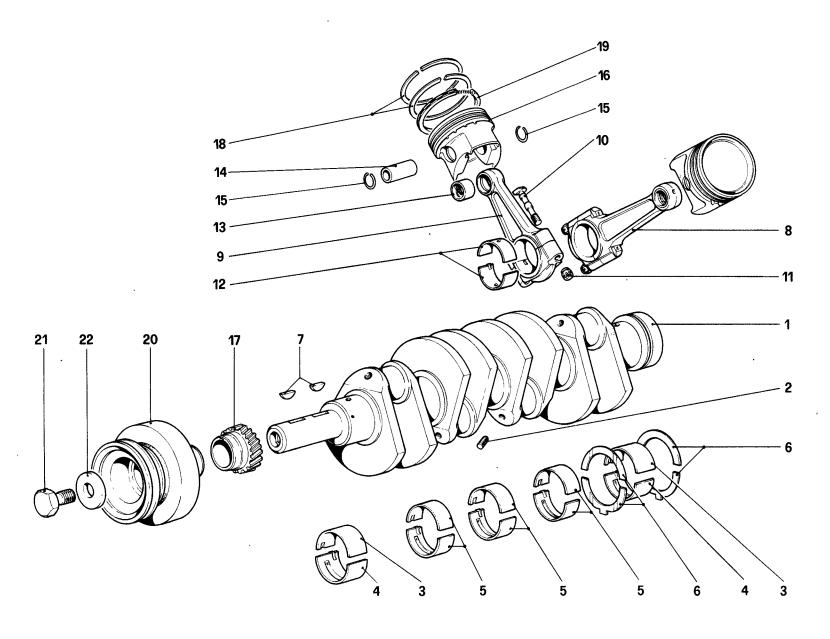

#### **ELENCO DELLE TAVOLE**

- Tavola 1 Gruppo motore Cambio e supporti
- Tavola 2 Basamento
- Tavola 3 Albero motore Bielle e pistoni
- Tavola 4 Corpo intermedio e volano motore
- Tavola 5 Testa cilindri destra
- Tavola 6 Testa cilindri sinistra
- Tavola 7 Distribuzione Punterie
- Tavola 8 Distribuzione Comandi
- Tavola 9 Pompa aria e tubazioni
- Tavola 10 Impianto antievaporazione
- Tavola 11 Pompa e tubazioni alimentazione
- Tavola 12 Ripartitore carburante e tubazioni
- **Tavola 13** Presa aria e collettori
- Tavola 14 Corpo farfalla e comando acceleratore
- Tavola 15 Impianto di scarico
- Tavola 16 Impianto ricircolazione gas di scarico
- Tavola 17 Riciclo vapori olio
- Tavola 18 Lubrificazione
- Tavola 19 Impianto raffredamento
- Tavola 20 Pompa acqua e tubazioni
- Tavola 21 Frizione e comandi
- Tavola 22 Rinvio cambio

| Dis No.<br>Part.No. | Q ty | DENOMINAZIONE                               | DESCRIPTION                                   |  |
|---------------------|------|---------------------------------------------|-----------------------------------------------|--|
| 13525770            | 4    | Heli - coil                                 | Heli - coil                                   |  |
| 13526070            | 2    | Heli - coil                                 | Heli - coil                                   |  |
| 14326150            | ] 1  | Тарро                                       | Сар                                           |  |
| 115245              | 1    | Raccordo                                    | Union                                         |  |
| 109738              |      | Biella completa composta di:                | Connecting rod, complete consisting of:       |  |
| 109688              | 1    | Biella e cappello                           | Connecting rod and cover                      |  |
| 100156              | 2    | Bullone                                     | Bolt                                          |  |
| 104011              | 2    | Dado                                        | Nut                                           |  |
| 107100              | 1    | Boccola per spinotto                        | Bush for piston pin                           |  |
| 119539              |      | Serie segmenti ø mm. 81                     | Set of pistons rings $\phi$ 81 mm.            |  |
| 119534              | 2    | Anello tenuta AC (1a - 2a gola)             | Sealing ring AC (1st - 2nd grooves)           |  |
| 119535              | 1    | Anello raschiaolio ROF (3ª gola)            | Scraper ring ROF (3rd groove)                 |  |
| 120951              |      | Corpo intermedio completo composto di:      | Intermediate body, complete, consisiting of:  |  |
| 118687              | 1    | Corpo intermedio                            | Intermediate body                             |  |
| 102692              | 1    | Grano                                       | Dewel                                         |  |
| 102705              | 1    | Raccordo                                    | Union                                         |  |
| 104217              | 1    | Prigioniero                                 | Stud                                          |  |
| 13952421            | 1    | Prigioniero                                 | Stud                                          |  |
| 13539021            | 6    | Prigioniero                                 | Stud                                          |  |
| 119241              |      | Testa cilindri destra completa composta di: | Right cylinder head, complete, consisting of: |  |
| 119242              | 1    | Testa cilindri destra                       | Right cylinder head                           |  |
| 117563              | 8    | Guida valvola aspirazione                   | Intake valve guide                            |  |
| 111295              | 8    | Sede valvola scarico                        | Exhaust valve housing                         |  |
| 111294              | 8    | Sede valvola aspirazione                    | Intake valve housing                          |  |
| 117039              |      |                                             | Front cover                                   |  |
| 117040              | 1    | Cappello anteriore                          | Front cover                                   |  |
| 106227              |      |                                             | Union                                         |  |
| 117565              | 8    | Guida valvola scarico                       | Exhaust valve guide                           |  |
| 117043              | 6    | Cappello intermedio                         | Intermediate cover                            |  |
| 117044              | 1    | Cappello posteriore                         | Rear cover                                    |  |
| 117045<br>118891    | 1    | Cappello posteriore                         | Rear cover                                    |  |
| 102735              | 1    | Coperchio testa<br>Prigioniero              | Head cover                                    |  |
| 102754              | 8    | Prigioniero<br>Prigioniero                  | Stud                                          |  |
| 13541821            | 1    | Prigioniero<br>Prigioniero                  | Stud<br>Stud                                  |  |
| 13543521            | 2    | Prigioniero<br>Prigioniero                  | Stud                                          |  |
| 13541621            | 15   | Prigioniero                                 | Stud                                          |  |
| 13541721            | 6    | Prigioniero                                 | Stud                                          |  |
| 13543321            | 11   | Prigioniero                                 | Stud                                          |  |
| 13043321 1          |      |                                             |                                               |  |