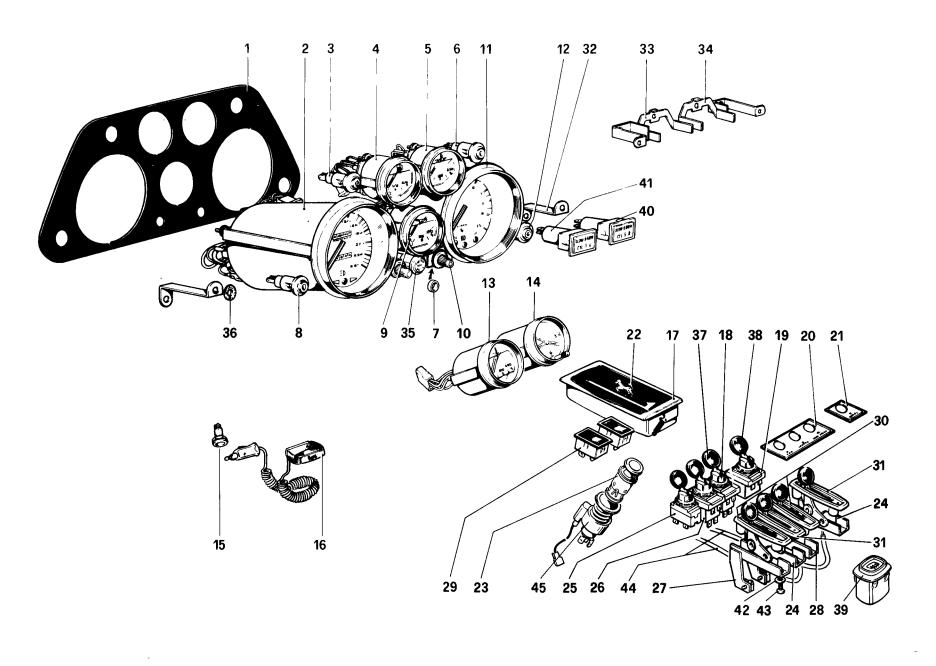

#### **ELENCO DELLE TAVOLE**

- Tavola 1 Gruppo motore Cambio e supporti
- Tavola 2 Basamento
- Tavola 3 Albero motore Bielle e pistoni
- Tavola 4 Corpo intermedio e volano motore
- Tavola 5 Testa cilindri destra
- Tavola 6 Testa cilindri sinistra
- Tavola 7 Distribuzione Punterie
- Tavola 8 Distribuzione Comandi
- Tavola 9 Pompa aria e tubazioni
- Tavola 10 Impianto antievaporazione
- Tavola 11 Pompa e tubazioni alimentazione
- Tavola 12 Ripartitore carburante e tubazioni
- **Tavola 13** Presa aria e collettori
- Tavola 14 Corpo farfalla e comando acceleratore
- Tavola 15 Impianto di scarico
- Tavola 16 Impianto ricircolazione gas di scarico
- Tavola 17 Riciclo vapori olio
- Tavola 18 Lubrificazione
- Tavola 19 Impianto raffredamento
- Tavola 20 Pompa acqua e tubazioni
- Tavola 21 Frizione e comandi
- Tavola 22 Rinvio cambio