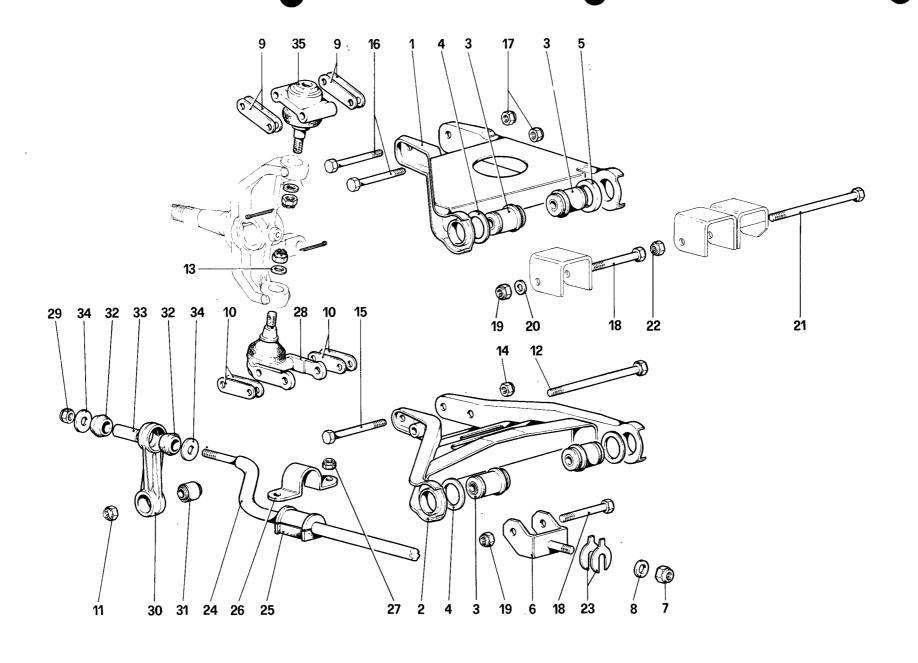

Table 36 - Front suspension - Wishbones

Table 37 - Rear suspension - Shock absorber and brake disc.

 Table 38 - Rear suspension - Wishbones

Table 39 - Wheels

Table 40 - Engine ignition

 Table 41 Electric generating system