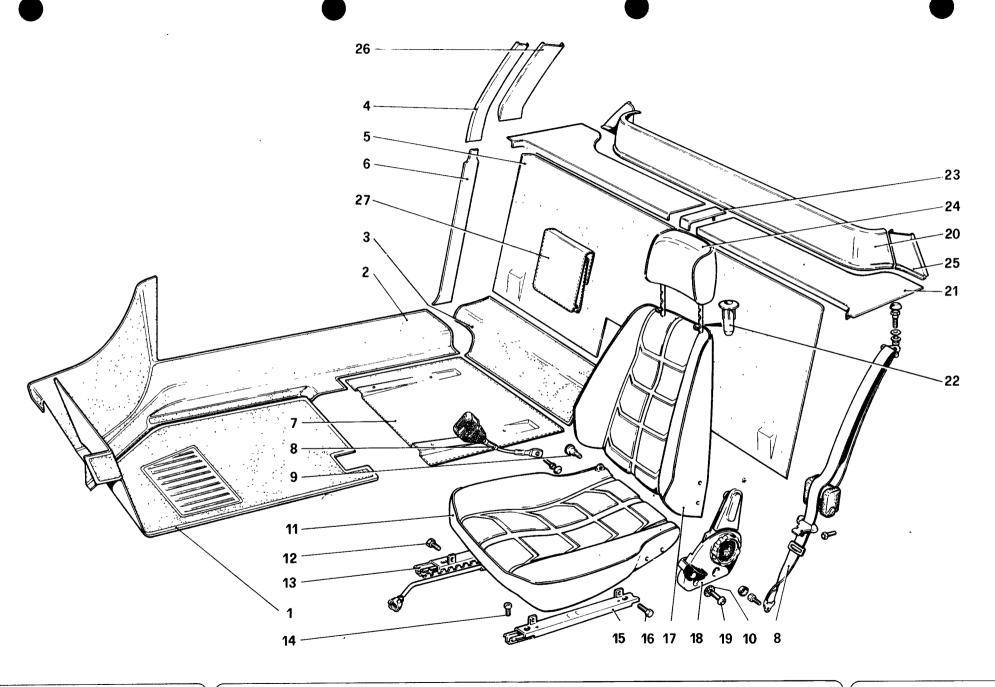

#### **ELENCO DELLE TAVOLE**

- Tavola 1 Gruppo motore Cambio e supporti
- Tavola 2 Basamento
- Tavola 3 Albero motore Bielle e pistoni
- Tavola 4 Corpo intermedio e volano motore
- Tavola 5 Testa cilindri destra
- Tavola 6 Testa cilindri sinistra
- Tavola 7 Distribuzione Punterie
- Tavola 8 Distribuzione Comandi
- Tavola 9 Pompa aria e tubazioni
- Tavola 10 Impianto antievaporazione
- Tavola 11 Pompa e tubazioni alimentazione
- Tavola 12 Ripartitore carburante e tubazioni
- **Tavola 13** Presa aria e collettori
- Tavola 14 Corpo farfalla e comando acceleratore
- Tavola 15 Impianto di scarico
- Tavola 16 Impianto ricircolazione gas di scarico
- Tavola 17 Riciclo vapori olio
- Tavola 18 Lubrificazione
- Tavola 19 Impianto raffredamento
- Tavola 20 Pompa acqua e tubazioni
- Tavola 21 Frizione e comandi
- Tavola 22 Rinvio cambio

- Tavola 23 Scatola cambio differenziale e coppa olio
- Tavola 24 Ruotismi albero primario cambio
- Tavola 25 Ruotismi albero secondario cambio
- Tavola 26 Comandi interni cambio
- Tavola 27 Comandi esterni cambio
- Tavola 28 Differenziale e semiassi
- Tavola 29 Pedaliera comando frizione e freni
- Tavola 30 Impianto freni
- Tavola 31 Pinze freni anteriori e posteriori
- Tavola 32 Comando freno a mano
- Tavola 33 Scatola guida e organi sterzo
- Tavola 34 Comando sterzo
- Tavola 35 Sospensione anteriore Ammortizzatore e disco freno
- **Tavola 36** Sospensione anteriore Leve
- Tavola 37 Sospensione posteriore Ammortizzatore e disco freno
- **Tavola 38** Sospensione posteriore Leve
- Tavola 39 Ruote
- Tavola 40 Accensione motore
- Tavola 41 Generazione di corrente
- Tavola 42 Impianto aria condizionata
- Tavola 43 Compressore aria condizionata e comandi
- Tavola 44 Dotazione attrezzi