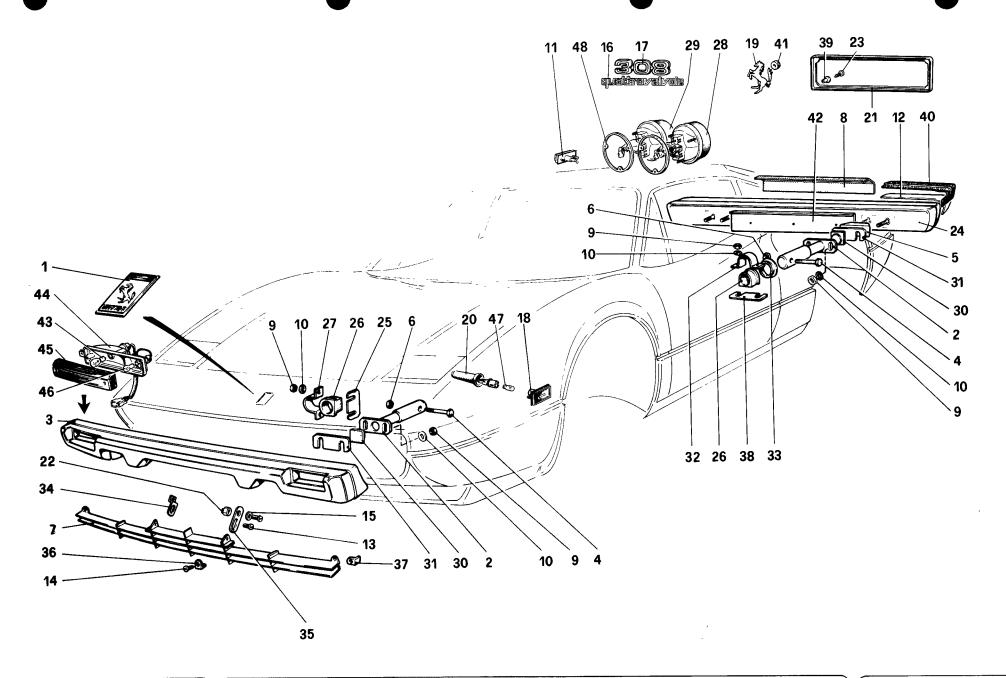

#### **ELENCO DELLE TAVOLE**

- Tavola 1 Gruppo motore Cambio e supporti
- Tavola 2 Basamento
- Tavola 3 Albero motore Bielle e pistoni
- Tavola 4 Corpo intermedio e volano motore
- Tavola 5 Testa cilindri destra
- Tavola 6 Testa cilindri sinistra
- Tavola 7 Distribuzione Punterie
- Tavola 8 Distribuzione Comandi
- Tavola 9 Pompa aria e tubazioni
- Tavola 10 Impianto antievaporazione
- Tavola 11 Pompa e tubazioni alimentazione
- Tavola 12 Ripartitore carburante e tubazioni
- **Tavola 13** Presa aria e collettori
- Tavola 14 Corpo farfalla e comando acceleratore
- Tavola 15 Impianto di scarico
- Tavola 16 Impianto ricircolazione gas di scarico
- Tavola 17 Riciclo vapori olio
- Tavola 18 Lubrificazione
- Tavola 19 Impianto raffredamento
- Tavola 20 Pompa acqua e tubazioni
- Tavola 21 Frizione e comandi
- Tavola 22 Rinvio cambio

- Tavola 23 Scatola cambio differenziale e coppa olio
- Tavola 24 Ruotismi albero primario cambio
- Tavola 25 Ruotismi albero secondario cambio
- Tavola 26 Comandi interni cambio
- Tavola 27 Comandi esterni cambio
- Tavola 28 Differenziale e semiassi
- Tavola 29 Pedaliera comando frizione e freni
- Tavola 30 Impianto freni
- Tavola 31 Pinze freni anteriori e posteriori
- Tavola 32 Comando freno a mano
- Tavola 33 Scatola guida e organi sterzo
- Tavola 34 Comando sterzo
- Tavola 35 Sospensione anteriore Ammortizzatore e disco freno
- **Tavola 36** Sospensione anteriore Leve
- Tavola 37 Sospensione posteriore Ammortizzatore e disco freno
- **Tavola 38** Sospensione posteriore Leve
- Tavola 39 Ruote
- Tavola 40 Accensione motore
- Tavola 41 Generazione di corrente
- Tavola 42 Impianto aria condizionata
- Tavola 43 Compressore aria condizionata e comandi
- Tavola 44 Dotazione attrezzi