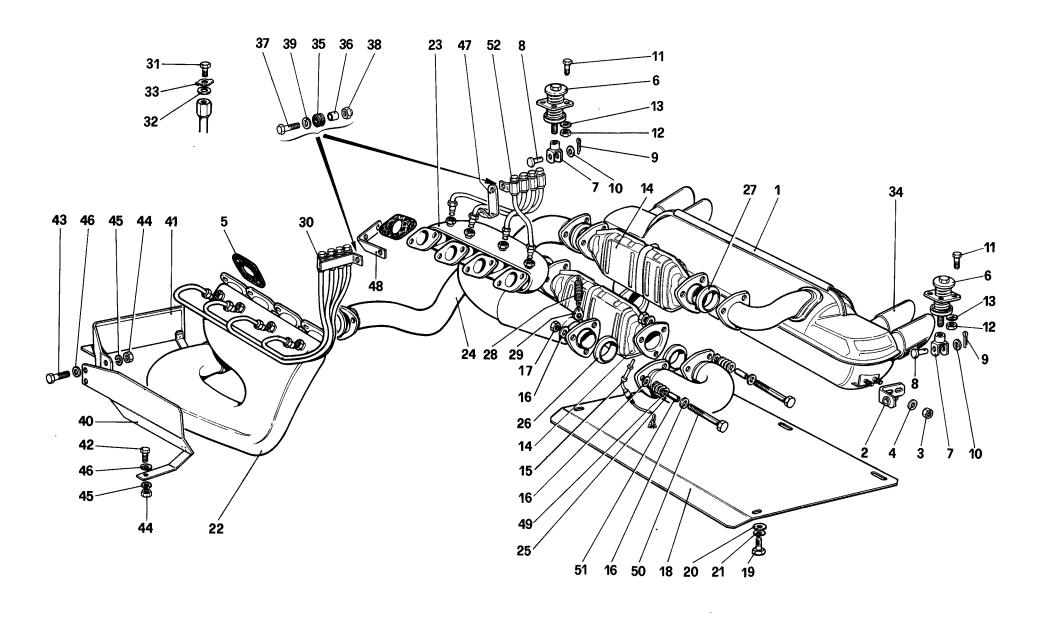

Table 12 - Fuel injection system - Fuel distributors, lines

Table 13 - Air intake and manifolds

Table 14 - Throttle housing and linkage

Table 15 - Exhaust system

Table 16 - EGR system

Table 17 - Blow - by system