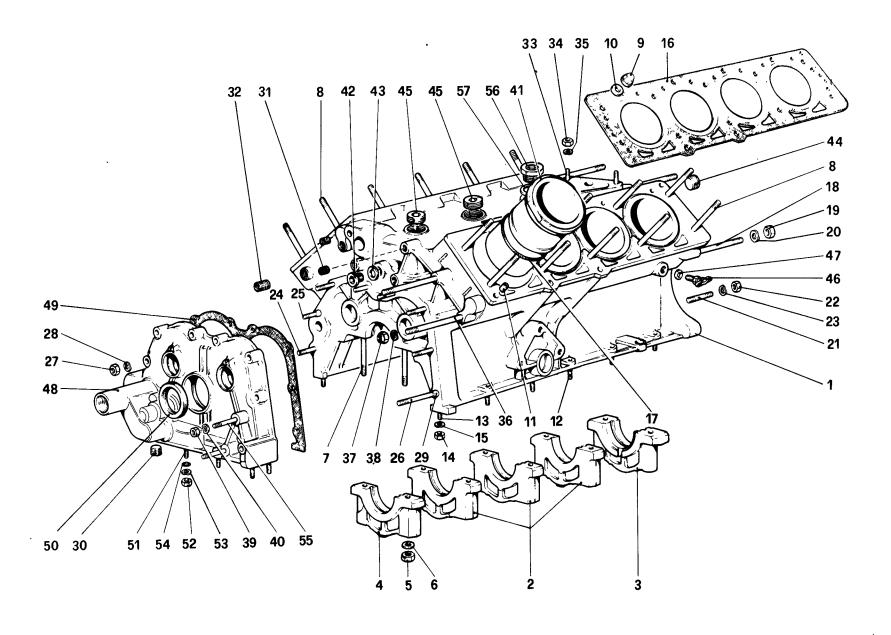

#### **ELENCO DELLE TAVOLE**

- Tavola 1 Gruppo motore Cambio e supporti
- Tavola 2 Basamento
- Tavola 3 Albero motore Bielle e pistoni
- Tavola 4 Corpo intermedio e volano motore
- Tavola 5 Testa cilindri destra
- Tavola 6 Testa cilindri sinistra
- Tavola 7 Distribuzione Punterie
- Tavola 8 Distribuzione Comandi
- Tavola 9 Pompa aria e tubazioni
- Tavola 10 Impianto antievaporazione
- Tavola 11 Pompa e tubazioni alimentazione
- Tavola 12 Ripartitore carburante e tubazioni
- **Tavola 13** Presa aria e collettori
- Tavola 14 Corpo farfalla e comando acceleratore
- Tavola 15 Impianto di scarico
- Tavola 16 Impianto ricircolazione gas di scarico
- Tavola 17 Riciclo vapori olio
- Tavola 18 Lubrificazione
- Tavola 19 Impianto raffredamento
- Tavola 20 Pompa acqua e tubazioni
- Tavola 21 Frizione e comandi
- Tavola 22 Rinvio cambio

# U.S. VERSION

COMPLESSIVI FORNITI A RICAMBIO

ENSEMBLE DISPONIBLE EN PIECES DETACHEES

SPARE ASSEMBLY UNITS

| Dis.No.<br>Part.No. | aty | DENOMINAZIONE                       | DESCRIPTION                        |  |  |
|---------------------|-----|-------------------------------------|------------------------------------|--|--|
| 119173              |     | Gruppo propulsore completo          | Propelling unit complete           |  |  |
| 119172              |     | Motore completo                     | Engine complete                    |  |  |
| 118807              |     | Basamento completo<br>fino al 10/83 | Crankcase complete Up to 10/83     |  |  |
| 121379              |     | Basamento completo<br>dal 11/83     | Crankcase complete Starting 11/83  |  |  |
| 118808              | 1   | Basamento Col complessivo 118807    | Crankcase With assembly no. 118807 |  |  |
| 121380              | 1   | Basamento Col complessivo 121379    | Crankcase With assembly no. 121379 |  |  |
| 119536              | 8   | Canna cilindro                      | Cylinder barrel                    |  |  |
| 103764              | 3   | Cappello supporto intermedio        | Cover for intermediate support     |  |  |
| 103765              | ĭ   | Cappello supporto posteriore        | Cover for rear support             |  |  |
| 103766              | i   | Cappello supporto anteriore         | Cover for front support            |  |  |
| 103948              | i   | Rubinetto scarico acqua             | Water drain cock                   |  |  |
| 117971              | i   | Coperchio anteriore                 | Front cover                        |  |  |
|                     | 1 1 | Col complessivo n. 118807           | With assembly no. 118807           |  |  |
| 121271              | 1 1 | Coperchio anteriore                 | Front cover                        |  |  |
|                     | 1 1 | Cal complessivo n. 121379           | With assembly no. 121379           |  |  |
| 111591              | 20  | Prigioniero                         | Stud                               |  |  |
| 104075              | 10  | Prigioniero                         | Stud                               |  |  |
| 107923              | 2   | Prigioniero                         | Stud                               |  |  |
| 11500621            | 6   | Prigioniero                         | Stud                               |  |  |
| 13953521            | 5   | Prigioniero                         | Stud                               |  |  |
| 13516521            | 4   | Prigioniero                         | Stud                               |  |  |
| 13952521            | 1 1 | Prigioniero                         | Stud                               |  |  |
| 13517221            | 3   | Prigioniero                         | Stud                               |  |  |
| 13517321            | 6   | Prigioniero                         | Stud                               |  |  |
| 13517421            | 1 1 | Prigioniero                         | Stud                               |  |  |
| 13543321            | 1   | Prigioniero                         | Stud                               |  |  |
| 13543621            | 8   | Prigioniero                         | Stud                               |  |  |
| 13540821            | 5   | Prigioniero                         | Stud                               |  |  |
| 13541121            | 2   | Prigioniero                         | Stud                               |  |  |
| 12354521            | 8   | Prigioniero<br>Rondella             | Stud                               |  |  |
| 103842<br>12601371  | 10  |                                     | Washer                             |  |  |
| 103841              | 10  | Rondella<br>Dado                    | Washer                             |  |  |
| 16104411            | 8   | Dado<br>Dado                        | Nut<br>Nut                         |  |  |
| 118317              | 0 4 | Grann                               | nut<br>Dawel                       |  |  |
| 102704              | 2   | Grano                               | Dowel                              |  |  |
| 102704              | 2   | Тарро<br>Тарро                      | Dowei<br>Cap                       |  |  |
| 10269950            | 2   | тарро<br>Тарро                      | сар<br>Сар                         |  |  |
| 10205550            | 2   | тарро<br>Тарро                      | Cap<br>Cap                         |  |  |
| 102725              | 2   | Grano                               | Dowel                              |  |  |

| Dis No.<br>Part.No. | Q ty | DENOMINAZIONE                               | DESCRIPTION                                   |  |
|---------------------|------|---------------------------------------------|-----------------------------------------------|--|
| 13525770            | 4    | Heli - coil                                 | Heli - coil                                   |  |
| 13526070            | 2    | Heli - coil                                 | Heli - coil                                   |  |
| 14326150            | ] 1  | Тарро                                       | Сар                                           |  |
| 115245              | 1    | Raccordo                                    | Union                                         |  |
| 109738              |      | Biella completa composta di:                | Connecting rod, complete consisting of:       |  |
| 109688              | 1    | Biella e cappello                           | Connecting rod and cover                      |  |
| 100156              | 2    | Bullone                                     | Bolt                                          |  |
| 104011              | 2    | Dado                                        | Nut                                           |  |
| 107100              | 1    | Boccola per spinotto                        | Bush for piston pin                           |  |
| 119539              |      | Serie segmenti ø mm. 81                     | Set of pistons rings $\phi$ 81 mm.            |  |
| 119534              | 2    | Anello tenuta AC (1a - 2a gola)             | Sealing ring AC (1st - 2nd grooves)           |  |
| 119535              | 1    | Anello raschiaolio ROF (3ª gola)            | Scraper ring ROF (3rd groove)                 |  |
| 120951              |      | Corpo intermedio completo composto di:      | Intermediate body, complete, consisiting of:  |  |
| 118687              | 1    | Corpo intermedio                            | Intermediate body                             |  |
| 102692              | 1    | Grano                                       | Dewel                                         |  |
| 102705              | 1    | Raccordo                                    | Union                                         |  |
| 104217              | 1    | Prigioniero                                 | Stud                                          |  |
| 13952421            | 1    | Prigioniero                                 | Stud                                          |  |
| 13539021            | 6    | Prigioniero                                 | Stud                                          |  |
| 119241              |      | Testa cilindri destra completa composta di: | Right cylinder head, complete, consisting of: |  |
| 119242              | 1    | Testa cilindri destra                       | Right cylinder head                           |  |
| 117563              | 8    | Guida valvola aspirazione                   | Intake valve guide                            |  |
| 111295              | 8    | Sede valvola scarico                        | Exhaust valve housing                         |  |
| 111294              | 8    | Sede valvola aspirazione                    | Intake valve housing                          |  |
| 117039              |      |                                             | Front cover                                   |  |
| 117040              | 1    | Cappello anteriore                          | Front cover                                   |  |
| 106227              |      |                                             | Union                                         |  |
| 117565              | 8    | Guida valvola scarico                       | Exhaust valve guide                           |  |
| 117043              | 6    | Cappello intermedio                         | Intermediate cover                            |  |
| 117044              | 1    | Cappello posteriore                         | Rear cover                                    |  |
| 117045<br>118891    | 1    | Cappello posteriore                         | Rear cover                                    |  |
| 102735              | 1    | Coperchio testa<br>Prigioniero              | Head cover                                    |  |
| 102754              | 8    | Prigioniero<br>Prigioniero                  | Stud                                          |  |
| 13541821            | 1    | Prigioniero<br>Prigioniero                  | Stud<br>Stud                                  |  |
| 13543521            | 2    | Prigioniero<br>Prigioniero                  | Stud                                          |  |
| 13541621            | 15   | Prigioniero                                 | Stud                                          |  |
| 13541721            | 6    | Prigioniero                                 | Stud                                          |  |
| 13543321            | 11   | Prigioniero                                 | Stud                                          |  |
| 13043321 1          |      |                                             |                                               |  |

TAV. A

| Part.No.            | No. Q ty DENOMINAZIONE |                                  | DESCRIPTION                   |
|---------------------|------------------------|----------------------------------|-------------------------------|
| 11500521            | 2                      | Prigioniero                      | Stud                          |
| 13543621            | 9                      | Prigioniero                      | Stud                          |
| 11197773            | 20                     | Rondella                         | Washer                        |
| 11197771            | 14                     | Rondella                         | Washer                        |
| 15896211            | 20                     | Dado                             | Nut                           |
| 100044              | 14                     | Dado                             | Nut                           |
| 12354521            | 8                      | Prigroniero                      | Stud                          |
| 102725              | 24                     | Grano                            | Dowel                         |
| 103936              | 1                      | Тарро                            | Can                           |
| 10269750            | 5                      | Тарро                            | Сар                           |
| 14326150            | 3                      | Тарро                            | Сар                           |
| 13526070            | 1                      | Heli - coil                      | Heli - coil                   |
| 13525470            | i                      | Heli - coil                      | Heli - coil                   |
| 119236              |                        | Raccordo                         | Hell - cou<br>Union           |
| 10839510            | - 1                    |                                  |                               |
| 13449521            | 1 1                    | Grano<br>Delicio misus           | Dowel                         |
|                     | 1                      | Prigioniero<br>Delicioniero      | Stud                          |
| 13449921            | 2                      | Prigioniero                      | Stud                          |
| 119243              |                        | Testa cilindri sinistra completa | Left cylinder head, complete, |
| 440044              | 4                      | composta di:                     | consisting of:                |
| 119244              | 1                      | Testa cilindri sinistra          | Left cylinder head            |
| 117563              | 8                      | Guida valvola aspirazione        | Intake valve guide            |
| 111295              | 8                      | Sede valvola scarico             | Exhaust valve housing         |
| 103796              | 1                      | Coperchio posteriore             | Rear cover                    |
| 111294              | 8                      | Sede valvola aspirazione         | Intake valve housing          |
| 117041              | 1                      | Cappello anteriore               | <u>Front cover</u>            |
| 117042              | 1                      | Cappello anteriore               | Front cover                   |
| 117043              | 6                      | Cappello intermedio              | Intermediate cover            |
| 117565              | 8                      | Guida valvola scarico            | Exhaust valve guide           |
| 117044              | 1                      | Cappello posteriore              | Rear cover                    |
| 117 <del>04</del> 5 | 1                      | Cappello posteriore              | Rear cover                    |
| 117221              | 1                      | Coperchio testa                  | Head cover                    |
| 102735              | 12                     | Prigioniero                      | Stud                          |
| 102754              | 8                      | Prigioniero                      | Stud                          |
| 107923              | 1                      | Prigioniera                      | Stud                          |
| 11500321            | 4                      | Prigioniero                      | Stud                          |
| 13953421            | 1                      | Prigioniero                      | Stud                          |
| 13543321            | 8                      | Prigioniero                      | Stud                          |
| 13543521            | 2                      | Prigioniero                      | Stud                          |
| 11500521            | 2                      | Prigioniero                      | Stud                          |
| 13541621            | 12                     | Prigioniero                      | Stud                          |
| 13541721            | 10                     | Prigioniero                      | Stud                          |
| 11197773            | 20                     | Rondella                         | Washer                        |
| 11197771            | 12                     | Rondella                         | Washer                        |
| 100044              | 14                     | Dado                             | Nut                           |
|                     | 17                     | Dudo                             | 1401                          |

| Dis No.<br>Part.No. | Q ty  | DENOMINAZIONE                                               | DESCRIPTION                                    |
|---------------------|-------|-------------------------------------------------------------|------------------------------------------------|
| 15396211            | 20    | Dado                                                        | Nut                                            |
| 12354521            | 8     | Prigioniero                                                 | Stud                                           |
| 102725              | 24    | Grano                                                       | Dowel                                          |
| 10269750            | 3     | Tappo                                                       | Сар                                            |
| 14326150            | 3     | Тарро                                                       | Сар                                            |
| 13525470            | 1     | Heli - coil                                                 | Heli - coil                                    |
| 119236              | 1     | Raccordo                                                    | Union                                          |
| 118909              |       | Albero distribuzione scarico sinistro completo composto di: | Left exhaust camshaft, complete of:            |
| 118908              | 1     | Albero distribuzione scarico Sx.                            | Left exhaust camshaft                          |
| 10269750            | l i l | Tappo                                                       | Cap                                            |
| 10209730            | ,     | ιαμμο                                                       | Cap                                            |
| 117933              |       | Albero distribuzione aspirazione destro<br>completo di:     | Right intake camshaft, complete consisting of: |
| 117932              | 1     | Albero distribuzione aspirazione Dx.                        | Right intake camshaft                          |
| 117934              | i     | Innestn                                                     | Coupling                                       |
| 13899970            |       | Spina                                                       | Pin                                            |
| 109478              | i     | Anello di tenuta                                            | Sealing ring                                   |
| 117931              |       | Albero distribuzione aspirazione sinistro                   | Left intake camshaft, complete                 |
| 447000              |       | completo composto di:                                       | consisting of:                                 |
| 117930              | 1 1   | Albero distribuzione aspirazione Sx.                        | Left intake camshaft                           |
| 117934<br>13899970  | 1 1   | Innesto                                                     | Coupling<br>Pin                                |
| 109478              | 2     | Spina<br>Anello di tenuta                                   | Sealing ring                                   |
| 103476              | 2     | Alleno di tenuta                                            | Searing ring                                   |
| 117438              |       | Carter Sx. completo di:                                     | Left cover, complete with:                     |
| 117351              | 1     | Carter Sx.                                                  | Left cover                                     |
| 13546221            | 1 1   | Prigioniero                                                 | Stud                                           |
| 13546621            | 1     | Prigioniero                                                 | Stud                                           |
| 13449921            | 1 1   | Prigioniero                                                 | Stud                                           |
| 13543621            | 1     | Prigioniero                                                 | Stud                                           |
| 13517421            | ] ]   | Prigioniero                                                 | Stud                                           |
| 11500121            | 1     | Prigioniero                                                 | Stud                                           |
| 118888              | 1 1   | Corpo farfalla completo composto di:                        | Throttle body, complete, consisting of:        |
| 118887              | 1     | Corpo farfalla                                              | Throttle body                                  |
| 107443              | 2     | Bussola                                                     | Bush                                           |
| 112030              | 2     | Raccordo                                                    | Union                                          |
| 113637              | 1     | Raccordo                                                    | Union                                          |
| 113652              | 1 1   | Raccordo                                                    | Union                                          |
| 114367              | 1     | Perno                                                       | Pin                                            |
| 118894              | 1     | Raccordo                                                    | Union                                          |
| <b>[</b>            |       |                                                             |                                                |
|                     |       |                                                             |                                                |
|                     | 1     |                                                             |                                                |