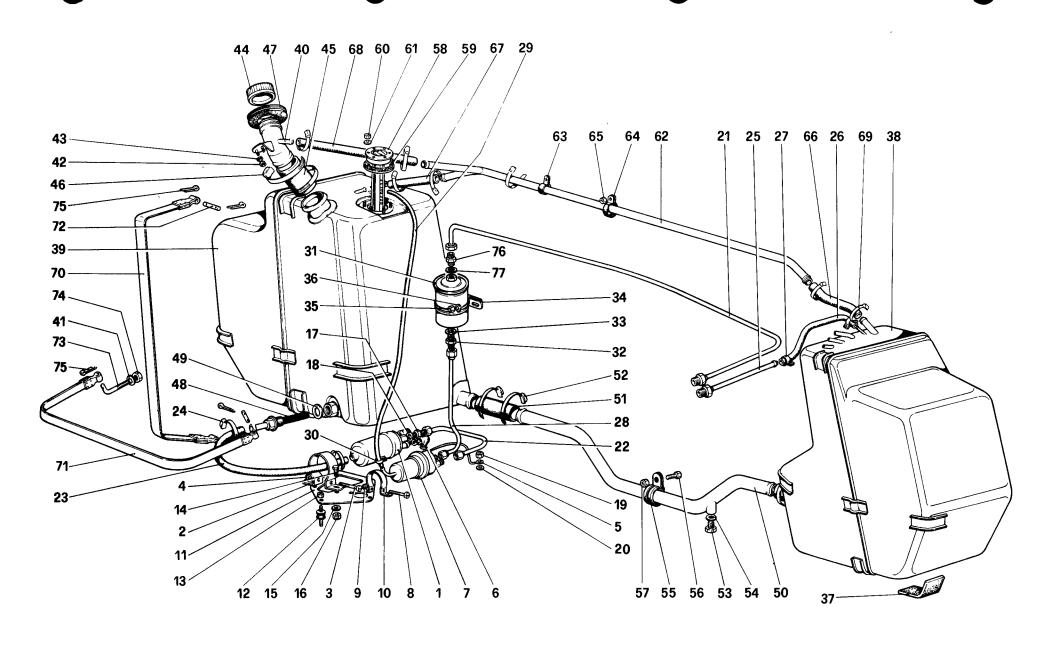

#### **ELENCO DELLE TAVOLE**

- Tavola 1 Gruppo motore Cambio e supporti
- Tavola 2 Basamento
- Tavola 3 Albero motore Bielle e pistoni
- Tavola 4 Corpo intermedio e volano motore
- Tavola 5 Testa cilindri destra
- Tavola 6 Testa cilindri sinistra
- Tavola 7 Distribuzione Punterie
- Tavola 8 Distribuzione Comandi
- Tavola 9 Pompa aria e tubazioni
- Tavola 10 Impianto antievaporazione
- Tavola 11 Pompa e tubazioni alimentazione
- Tavola 12 Ripartitore carburante e tubazioni
- **Tavola 13** Presa aria e collettori
- Tavola 14 Corpo farfalla e comando acceleratore
- Tavola 15 Impianto di scarico
- Tavola 16 Impianto ricircolazione gas di scarico
- Tavola 17 Riciclo vapori olio
- Tavola 18 Lubrificazione
- Tavola 19 Impianto raffredamento
- Tavola 20 Pompa acqua e tubazioni
- Tavola 21 Frizione e comandi
- Tavola 22 Rinvio cambio

Table 12 - Fuel injection system - Fuel distributors, lines

Table 13 - Air intake and manifolds

Table 14 - Throttle housing and linkage

Table 15 - Exhaust system

Table 16 - EGR system

Table 17 - Blow - by system