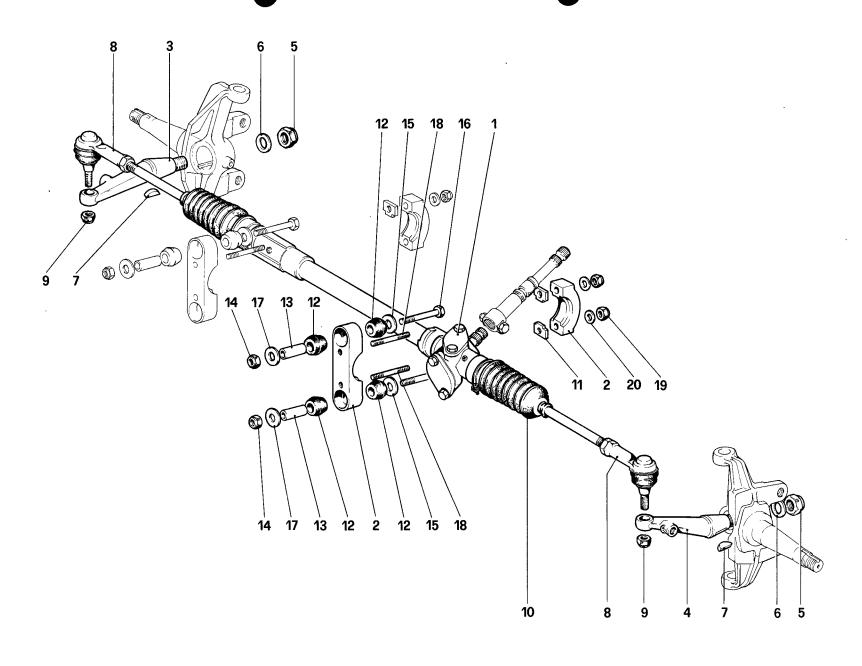

Table 30 - Brake system

Table 31 - Calipers for front and rear brakes

Table 32 - Hand - brake control

Table 33 - Steering box and linkage

Table 34 - Steering column

Table 35 - Front suspension - Shock absorber and brake disc