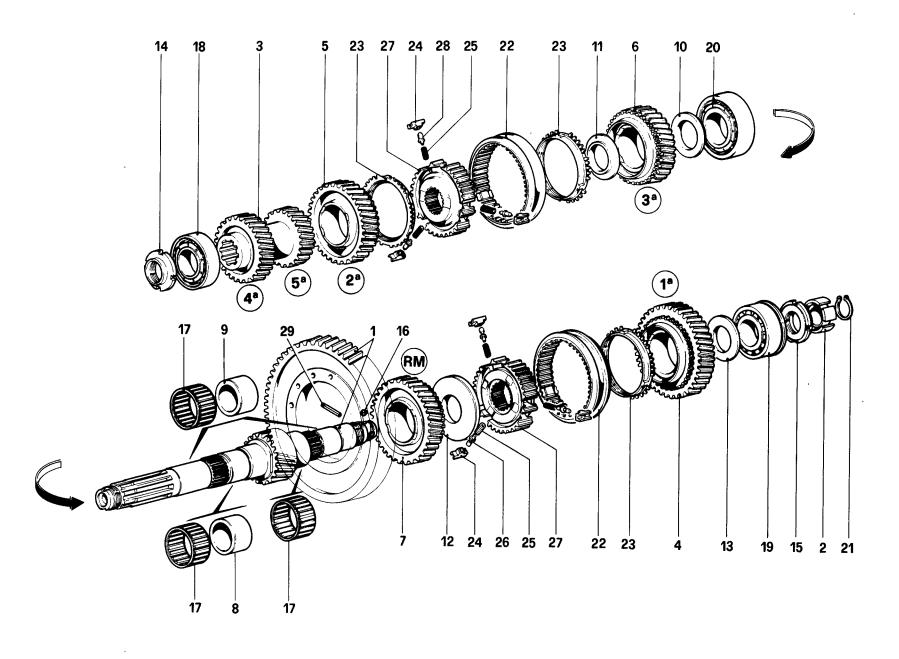

Table 24 - Main shaft gears

Table 25 - Lay shaft gears

Table 26 - Inside gearbox controls

Table 27 - Outside gearbox controls

Table 28 - Differential and axle shafts

Table 29 - Pedal board - Brake and clutch controls