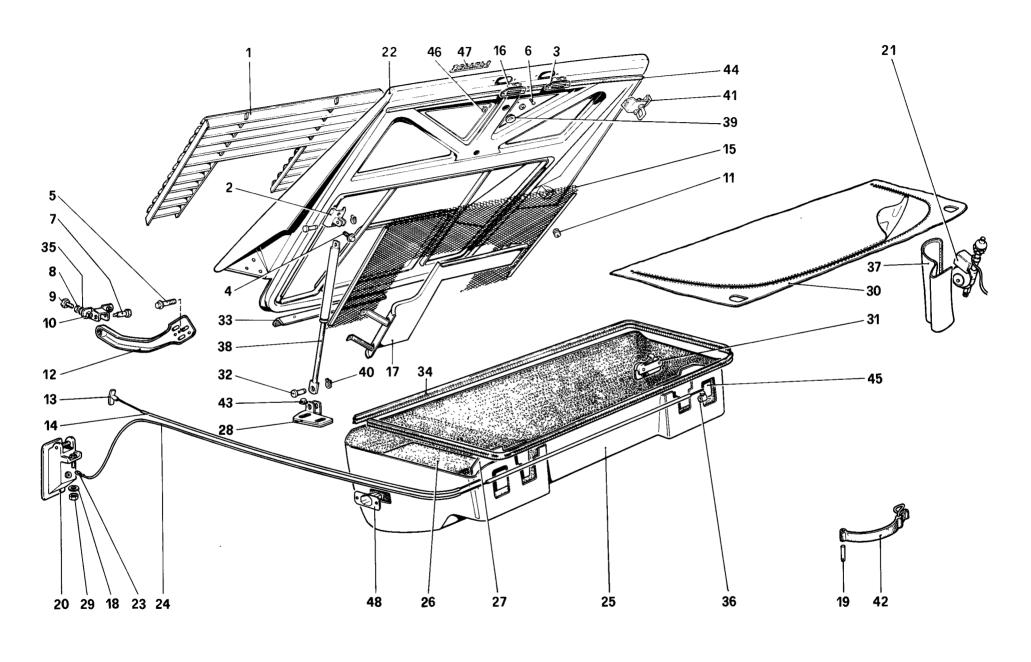

#### **ELENCO DELLE TAVOLE**

- Tavola 1 Gruppo motore Cambio e supporti
- Tavola 2 Basamento
- Tavola 3 Albero motore Bielle e pistoni
- Tavola 4 Corpo intermedio e volano motore
- Tavola 5 Testa cilindri destra
- Tavola 6 Testa cilindri sinistra
- Tavola 7 Distribuzione Punterie
- Tavola 8 Distribuzione Comandi
- Tavola 9 Pompa aria e tubazioni
- Tavola 10 Impianto antievaporazione
- Tavola 11 Pompa e tubazioni alimentazione
- Tavola 12 Ripartitore carburante e tubazioni
- **Tavola 13** Presa aria e collettori
- Tavola 14 Corpo farfalla e comando acceleratore
- Tavola 15 Impianto di scarico
- Tavola 16 Impianto ricircolazione gas di scarico
- Tavola 17 Riciclo vapori olio
- Tavola 18 Lubrificazione
- Tavola 19 Impianto raffredamento
- Tavola 20 Pompa acqua e tubazioni
- Tavola 21 Frizione e comandi
- Tavola 22 Rinvio cambio

- Tavola 23 Scatola cambio differenziale e coppa olio
- Tavola 24 Ruotismi albero primario cambio
- Tavola 25 Ruotismi albero secondario cambio
- Tavola 26 Comandi interni cambio
- Tavola 27 Comandi esterni cambio
- Tavola 28 Differenziale e semiassi
- Tavola 29 Pedaliera comando frizione e freni
- Tavola 30 Impianto freni
- Tavola 31 Pinze freni anteriori e posteriori
- Tavola 32 Comando freno a mano
- Tavola 33 Scatola guida e organi sterzo
- Tavola 34 Comando sterzo
- Tavola 35 Sospensione anteriore Ammortizzatore e disco freno
- **Tavola 36** Sospensione anteriore Leve
- Tavola 37 Sospensione posteriore Ammortizzatore e disco freno
- **Tavola 38** Sospensione posteriore Leve
- Tavola 39 Ruote
- Tavola 40 Accensione motore
- Tavola 41 Generazione di corrente
- Tavola 42 Impianto aria condizionata
- Tavola 43 Compressore aria condizionata e comandi
- Tavola 44 Dotazione attrezzi