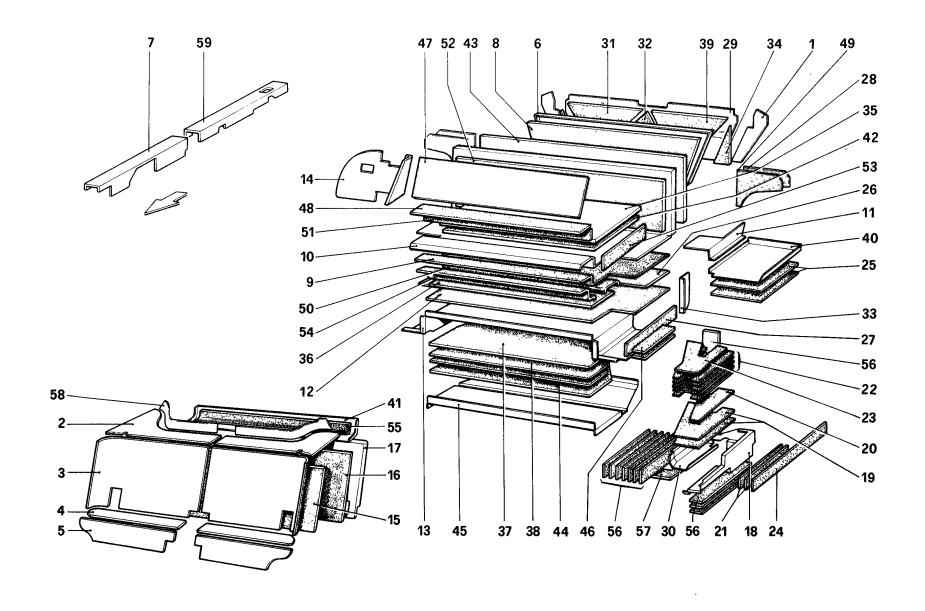

#### **ELENCO DELLE TAVOLE**

- Tavola 1 Gruppo motore Cambio e supporti
- Tavola 2 Basamento
- Tavola 3 Albero motore Bielle e pistoni
- Tavola 4 Corpo intermedio e volano motore
- Tavola 5 Testa cilindri destra
- Tavola 6 Testa cilindri sinistra
- Tavola 7 Distribuzione Punterie
- Tavola 8 Distribuzione Comandi
- Tavola 9 Pompa aria e tubazioni
- Tavola 10 Impianto antievaporazione
- Tavola 11 Pompa e tubazioni alimentazione
- Tavola 12 Ripartitore carburante e tubazioni
- **Tavola 13** Presa aria e collettori
- Tavola 14 Corpo farfalla e comando acceleratore
- Tavola 15 Impianto di scarico
- Tavola 16 Impianto ricircolazione gas di scarico
- Tavola 17 Riciclo vapori olio
- Tavola 18 Lubrificazione
- Tavola 19 Impianto raffredamento
- Tavola 20 Pompa acqua e tubazioni
- Tavola 21 Frizione e comandi
- Tavola 22 Rinvio cambio

- Tavola 23 Scatola cambio differenziale e coppa olio
- Tavola 24 Ruotismi albero primario cambio
- Tavola 25 Ruotismi albero secondario cambio
- Tavola 26 Comandi interni cambio
- Tavola 27 Comandi esterni cambio
- Tavola 28 Differenziale e semiassi
- Tavola 29 Pedaliera comando frizione e freni
- Tavola 30 Impianto freni
- Tavola 31 Pinze freni anteriori e posteriori
- Tavola 32 Comando freno a mano
- Tavola 33 Scatola guida e organi sterzo
- Tavola 34 Comando sterzo
- Tavola 35 Sospensione anteriore Ammortizzatore e disco freno
- **Tavola 36** Sospensione anteriore Leve
- Tavola 37 Sospensione posteriore Ammortizzatore e disco freno
- **Tavola 38** Sospensione posteriore Leve
- Tavola 39 Ruote
- Tavola 40 Accensione motore
- Tavola 41 Generazione di corrente
- Tavola 42 Impianto aria condizionata
- Tavola 43 Compressore aria condizionata e comandi
- Tavola 44 Dotazione attrezzi