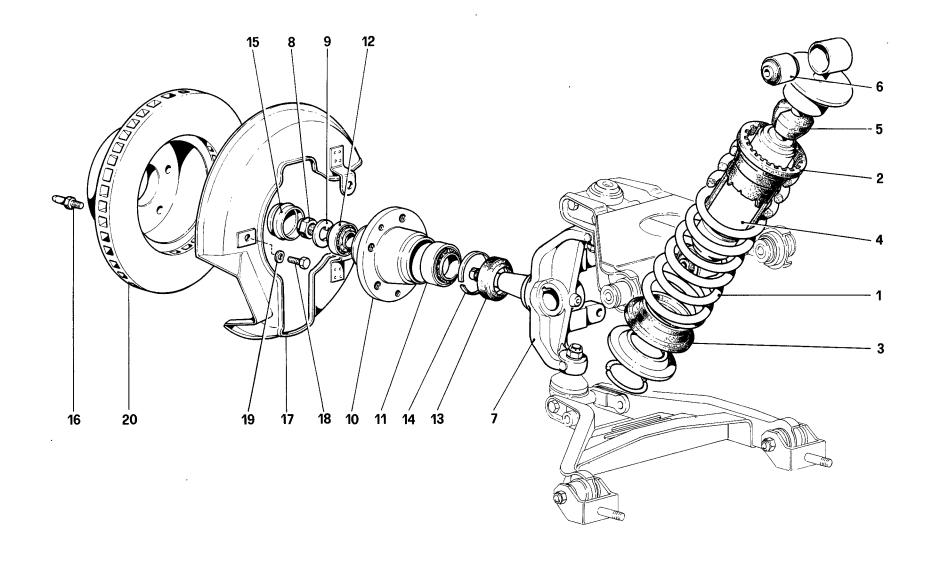

Table 30 - Brake system

Table 31 - Calipers for front and rear brakes

Table 32 - Hand - brake control

Table 33 - Steering box and linkage

Table 34 - Steering column

Table 35 - Front suspension - Shock absorber and brake disc