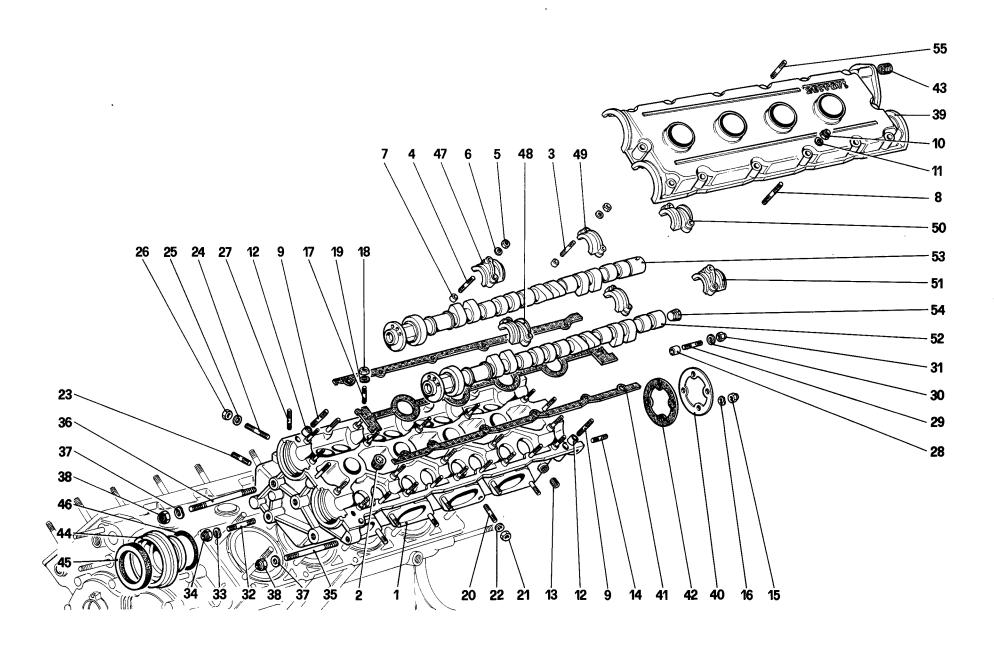

#### **ELENCO DELLE TAVOLE**

- Tavola 1 Gruppo motore Cambio e supporti
- Tavola 2 Basamento
- Tavola 3 Albero motore Bielle e pistoni
- Tavola 4 Corpo intermedio e volano motore
- Tavola 5 Testa cilindri destra
- Tavola 6 Testa cilindri sinistra
- Tavola 7 Distribuzione Punterie
- Tavola 8 Distribuzione Comandi
- Tavola 9 Pompa aria e tubazioni
- Tavola 10 Impianto antievaporazione
- Tavola 11 Pompa e tubazioni alimentazione
- Tavola 12 Ripartitore carburante e tubazioni
- **Tavola 13** Presa aria e collettori
- Tavola 14 Corpo farfalla e comando acceleratore
- Tavola 15 Impianto di scarico
- Tavola 16 Impianto ricircolazione gas di scarico
- Tavola 17 Riciclo vapori olio
- Tavola 18 Lubrificazione
- Tavola 19 Impianto raffredamento
- Tavola 20 Pompa acqua e tubazioni
- Tavola 21 Frizione e comandi
- Tavola 22 Rinvio cambio

Table 6 - Cylinder head (Left)

Table 7 - Timing system - Tappets

Table 8 - Timing system - Controls

Table 9 - Air pump and pipings

Table 10 - Antievaporative emission control system

Table 11 - Fuel pump and pipes