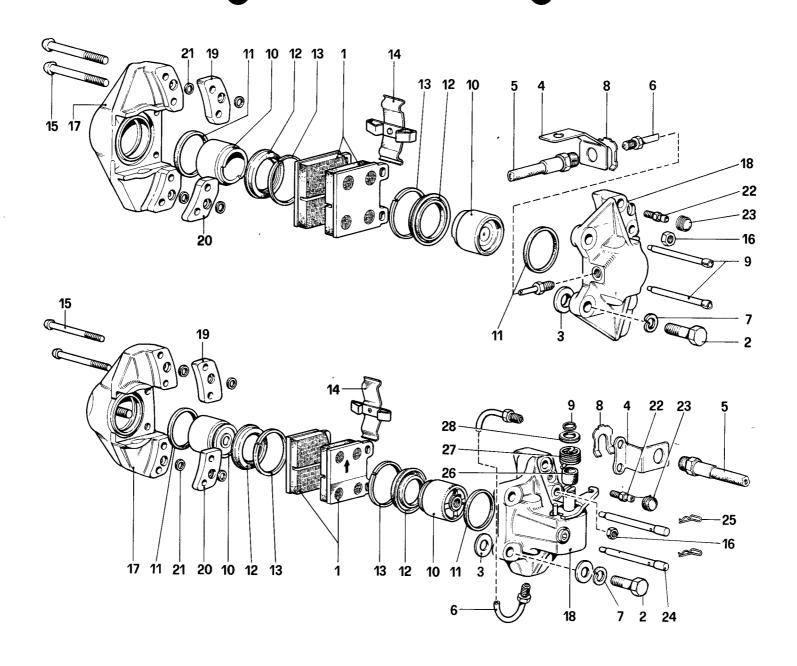

Table 30 - Brake system

Table 31 - Calipers for front and rear brakes

Table 32 - Hand - brake control

Table 33 - Steering box and linkage

Table 34 - Steering column

Table 35 - Front suspension - Shock absorber and brake disc