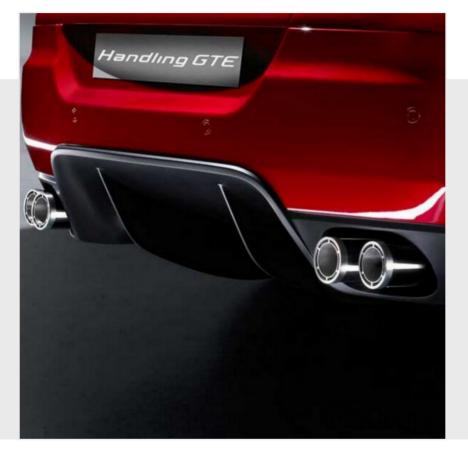

### 599 HGTE HANDLING KIT

The kit has a renewed setup; the height of the car off the ground has been reduced and the center of mass lowered still further with a consequent reduction in load transfer. Car performance has also been improved thanks to new tires, which have been specially optimized for this outfitting. They are characterized by a compound that allows even more effective grip for better road holding, combined with excellent ease of control.

## 599 HGTE HANDLING KIT

599 HGTE Handling Kit, includes FF style shot peened wheels

599 HGTE Handling Kit