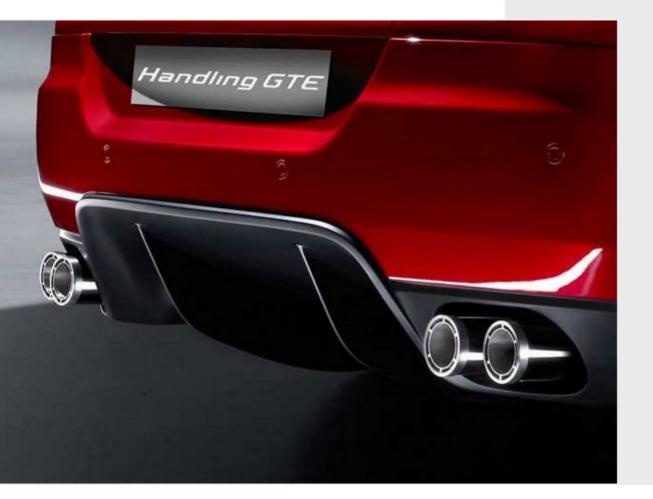

### 599 HGTE HANDLING KIT

The kit has a renewed setup; the height of the car off the ground has been reduced and the center of mass lowered still further with a consequent reduction in load transfer. Car performance has also been improved thanks to new tires, which have been specially optimized for this outfitting. They are characterized by a compound that allows even more effective grip for better road holding, combined with excellent ease of control.

## 599 HGTE HANDLING KIT

599 HGTE Handling Kit, includes FF style shot peened wheels

599 HGTE Handling Kit