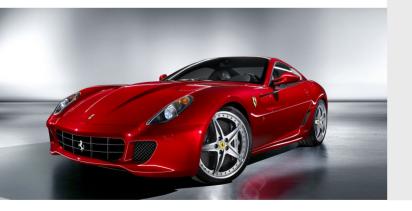

## 599 HGTE HANDLING KIT

### 599 HGTE HANDLING KIT

The kit has a renewed setup; the height of the car off the ground has been reduced and the center of mass lowered still further with a consequent reduction in load transfer. Car performance has also been improved thanks to new tires, which have been specially optimized for this outfitting. They are characterized by a compound that allows even more effective grip for better road holding, combined with excellent ease of control.