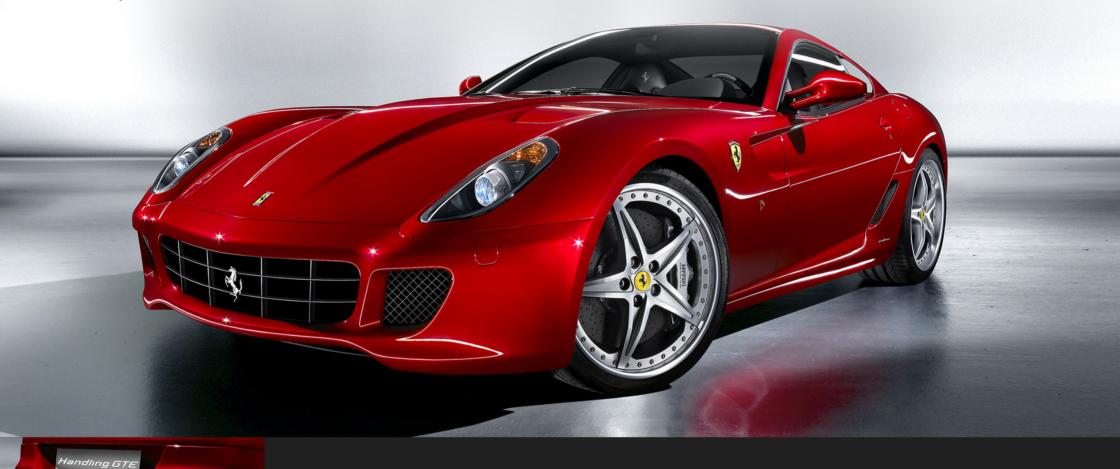

# 599 HGTE HANDLING KIT, INCLUDES FF STYLE SHOT PEENED WHEELS

### 599 HGTE HANDLING KIT

The kit has a renewed setup; the height of the car off the ground has been reduced and the center of mass lowered still further with a consequent reduction in load transfer. Car performance has also been improved thanks to new tires, which have been specially optimized for this outfitting. They are characterized by a compound that allows even more effective grip for better road holding, combined with excellent ease of control.