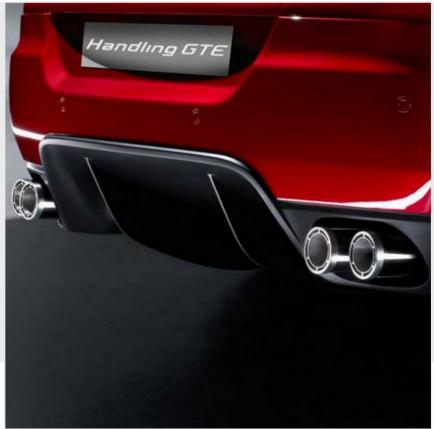

### 599 HGTE HANDLING KIT

The kit has a renewed setup; the height of the car off the ground has been reduced and the center of mass lowered still further with a consequent reduction in load transfer. Car performance has also been improved thanks to new tires, which have been specially optimized for this outfitting. They are characterized by a compound that allows even more effective grip for better road holding, combined with excellent ease of control.

#### Variants

599 HGTE Handling Kit, includes FF style shot peened wheels

599 HGTE Handling Kit

599 HGTE Handling Kit, includes FF style shot peened wheels